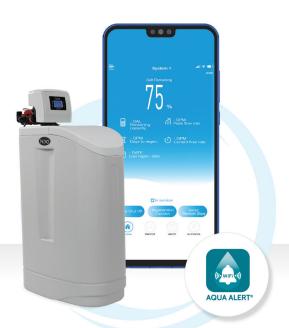

## **Whole Home Softening and Carbon Filtration**

#### **IDEAL FOR HOMES** ON MUNICIPAL WATER

The HTO combines high-efficiency water softening with whole home carbon filtration to provide soft water and reduce bad taste and odor caused by chlorine, chloramines and organic matter.

#### Features of the HTO

- Advanced softening technology uses less salt and water than traditional water softeners
- A dedicated carbon tank provides superior reduction of chlorine, chloramine, and organics compared to mixed-bed softener-filter systems
- Enjoy all the features and benefits of our high-efficiency water softeners

\*Based on model: NVO489UFHTO150