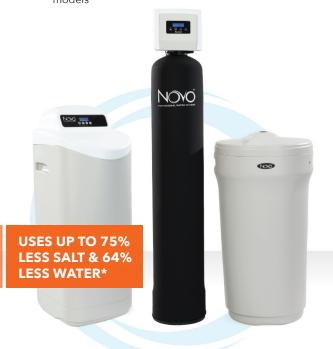

## **Whole Home Softening and Carbon Filtration**

#### **IDEAL FOR HOMES** ON MUNICIPAL WATER

The HTO combines high-efficiency water softening with whole home carbon filtration to provide soft water and reduce bad taste and odor caused by chlorine, chloramines and organic matter.

#### Features of the HTO

- Advanced softening technology uses less salt and water than traditional water softeners
- A dedicated carbon tank provides superior reduction of chlorine, chloramine, and organics compared to mixed-bed softener-filter systems
- Enjoy all the features and benefits of our high-efficiency water softeners

\*Based on model: NVO489UFHTO150