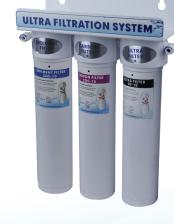

**Ultrafiltration** models are also available. The ultrafilter cartridge filter replaces the reverse osmosis membrane. Systems will effectively remove, sediment, rust, bad tastes and odor.

- Available on Aqua Flo Platinum
   QCUF and Aqua Flo 475 platforms
- Costs less than Reverse Osmosis
- No water is wasted to drain (no drain line required)