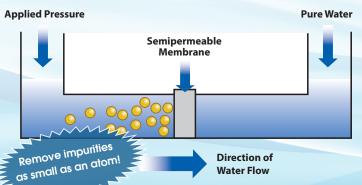

### STANDARD SYSTEM CONFIGURATIONS

Most Aqua Flo® drinking water systems typically utilize **four** stages of filtration:

- Five Micron Sediment Pre-Filter removes silt, sediment, sand, and other particles
- Carbon Pre-Filter traps minerals and contaminants such as chromium, mercury, copper, chlorine, chloramines and pesticides.
- 3. Reverse Osmosis (RO) Membrane allows only clean water to pass through - trapping impurities as small as an atom - flushing them to the drain and sending pure water to a storage tank
- **4. Carbon Post-Filter** for final polish after the storage tank and before use.