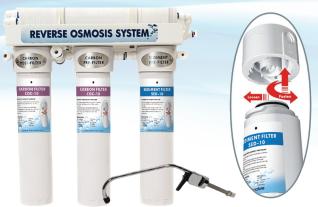

**The Aqua Flo® 475 Series** offers several premium features at an economical price point.

- Quick change filters take only seconds to replace with out tools or turning water off
- 75 gallon per day thin film composite reverse osmosis membrane
- Ultrafiltration, Dual Stage and single standalone filtration systems also available