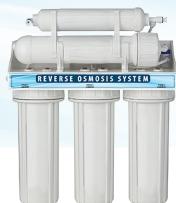

## **Reverse Osmosis**

The Aqua Flo Platinum™ QCRO offers top of the line performance and features:

- Twist & lock cartridge with swivel design
- Premium quality disposable cartridges for fast sanitary replacement
- Optional filter cartridges allow for customization to specific water quality needs.
- Space saving manifold design
- Available with 50 or 75 gallon per day membranes
- QCUF model available utilizes ultrafiltration rather than reverse osmosis technology
- Single-stage standalone QC filters also available