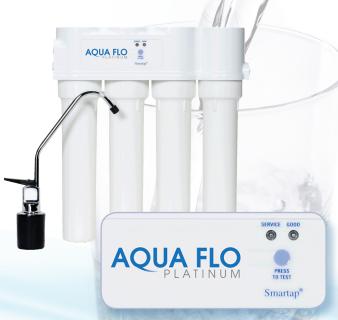

The Aqua Flo Platinum™ 1240 Series

offers top of the line performance and features:

- Space saving slim profile
- Reliable one piece molded manifold design
- Premium quality filter cartridges
- Patented SmartTap® model provides a push button monitor alerting you when it is time to replace your RO membrane
- Available with 50 or 75 gallon per day membranes