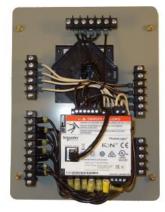

ting panel holes
- No re-wiring needed. Great for asbestos wires and tight spaces

#### **DESCRIPTION**

These Non-case Adapters (SWF series) allow retrofitting of any standard panel or socket meter in place of the GE / Siemens / PM 3700/4700 meter or CM2000 meter.

Most utilities have standardized on socket / panel meters, taking advantage of lower costs and simplified maintenance. These panel adapters provide an easy and convenient way of installing meters on panels, thus eliminating the need for more expensive switchboard meters.

600-3710-00-A

# SUSI

### **SUSI Adapters, Inc.**

## **Retrofit Applications**

- 3700/4700 meter to panel or socket meter
- CM2000 meter to panel or socket meter
- Socket Form 5, 6 and 9
- Contact SUSI Adapters for non standard or custom hole patterns







SWFCM9 (Rear View)

#### **Product Availability**

| SUSI PN | <u>Meter</u><br><u>Form</u> | Existing Panel Cutout    | <u>New Meter Type</u> |
|---------|-----------------------------|--------------------------|-----------------------|
| SWF3710 | N/A                         | GE/Siemens/PM3700/PM4700 | Panel Meter           |
| SWF4710 | N/A                         | GE/Siemens/PM3700/PM4700 | Panel Meter           |
| SWFXS   | 5,6,9                       | GE/Siemens/PM3700/PM4700 | Socket Meter          |
| SWFCM9S | 9                           | CM2000                   | Socket Meter          |
| SWFCM   | N/A                         | CM2000                   | Panel Meter           |

#### **Options**

**-K** Additional 3 terminals for KYZ or AUX Power (Socket Meter only)

For m