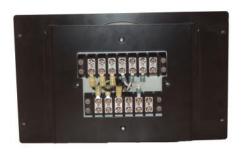

# Non-Case Adapters (SWF Series)



SWF3710 with ION 8000



SWF3710 with ION 8000 (Rear View)



SWFXS9 with kV2c Socket Meter



SWFXS9 (Rear View)

#### **ADVANTAGES**

- Replaces 3700/4700 and CM2000 meter with a standard socket or panel meter
- Less expensive than switchboard meters
- Easy installations with pre-wired solutions and mounting mates with existing panel holes
- No re-wiring needed. Great for asbestos wires and tight spaces

#### **DESCRIPTION**

These Non-case Adapters (SWF series) allow retrofitting of any standard panel or socket meter in place of the GE / Siemens / PM 3700/4700 meter or CM2000 meter.

Most utilities have standardized on socket / panel meters, taking advantage of lower costs and simplified maintenance. These panel adapters provide an easy and convenient way of installing meters on panels, thus eliminating the need for more expensive switchboard meters.

600-3710-00-A

# SUSI

###