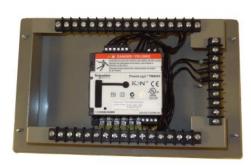

# Non-Case Adapters (SWF Series)

SWF3710 with ION 8000

SWF3710 with ION 8000 (Rear View)

SWFXS9 with kV2c Socket Meter

SWFXS9 (Rear View)

#### **DESCRIPTION**

These Non-case Adapters (SWF series) allow retrofitting of any standard panel or socket meter in place of the GE / Siemens / PM 3700/4700 meter or CM2000 meter.

Most utilities have standardized on socket / panel meters, taking advantage of lower costs and simplified maintenance. These panel adapters provide an easy and convenient way of installing meters on panels, thus eliminating the need for more expensive switchboard meters.