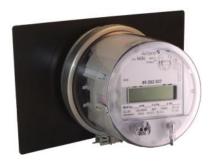

# Non-Case Adapters (SWF Series)

SWF3710 with ION 8000

SWF3710 with ION 8000 (Rear View)

SWFXS9 with kV2c Socket Meter

SWFXS9 (Rear View)

#### **DESCRIPTION**

These Non-case Adapters (SWF series) allow retrofitting of any standard panel or socket meter in place of the GE / Siemens / PM 3700/4700 meter or CM2000 meter.

Most utilities have standardized on socket / panel meters, taking advantage of lower costs and simplified maintenance. These panel adapters provide an easy and convenient way of installing meters on panels, thus eliminating the need for more expensive switchboard meters.