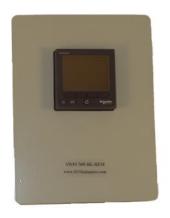

# Non-Case Adapters (SWF Series)

SWF3710 with ION 8000

SWF3710 with ION 8000 (Rear View)

SWFXS9 with kV2c Socket Meter

SWFXS9 (Rear View)

#### **DESCRIPTION**

These Non-case Adapters (SWF series) allow retrofitting of any standard panel or socket meter in place of the GE / Siemens / PM 3700/4700 meter or CM2000 meter.

Most utilities have standardized on socket / panel meters, taking advantage of lower costs and simplified maintenance. These panel adapters provide an easy and convenient way of installing meters on panels, thus eliminating the need for more expensive switchboard meters.