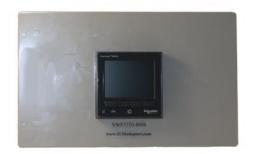

# Non-Case Adapters (SWF Series)

SWF3710 with ION 8000

SWF3710 with ION 8000 (Rear View)

SWFXS9 with kV2c Socket Meter

SWFXS9 (Rear View)

#### **DESCRIPTION**

These Non-case Adapters (SWF series) allow retrofitting of any standard panel or socket meter in place of the GE / Siemens / PM 3700/4700 meter or CM2000 meter.

Most utilities have standardized on socket / panel meters, taking advantage of lower costs and simplified maintenance. These panel adapters provide an easy and convenient way of installing meters on panels, thus eliminating the need for more expensive switchboard meters.