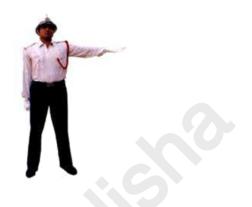

#### ପ୍ର. ଉଦ୍ଦିଷ୍ଟ ପ୍ରତିକଟି ଦର୍ଶାଏ ଯେ

ଆଗରୁ ଆସୁଥିବା ଗାଡି ଗୁଡିକୁ ଅଟକାଇବାକୁ ଅନୁରୋଧ କରିବା

ଆଗରୁ ଆସୁଥିବା ଗାଡି ଗୁଡିକୁ ଅତିକ୍ରମ କରିବାକୁ ଅନୁରୋଧ କରିବା