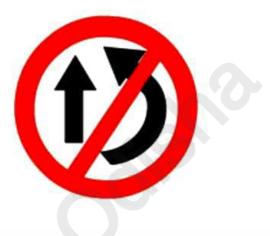

#### ପ୍ର. ଉଦ୍ଦିଷ୍ଟ ପ୍ରତିକଟି ଦର୍ଶାଏ ଯେ

3

ଯାନକୁ ଅତିକ୍ରମ କରି ଆଗକୁ ଯିବା ନିଷେଧ

### 3 ଯାନକୁ ଅତିକ୍ରମ କରିବା ନିଷେଧ