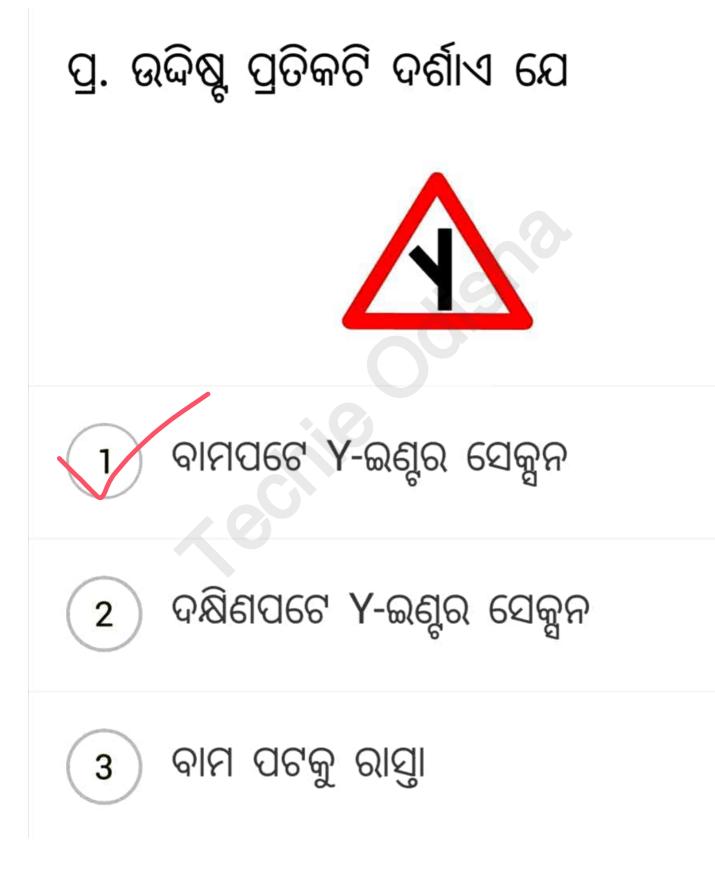

# ପ୍ର. ଉଦ୍ଦିଷ୍ଟ ପ୍ରତିକଟି ଦର୍ଶାଏ ଯେ

ଦକ୍ଷିଣ ହାତ ଆଡକୁ ବଙ୍କାଇଯାଅ

# 3 ଦକ୍ଷିଣ ପାର୍ଶ୍ୱରେ ଯାdଅ

Techie Odisha