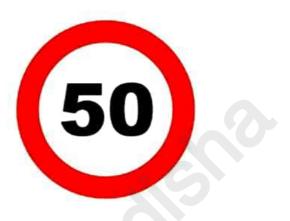

## ପ୍ର. ଉଦ୍ଦିଷ୍ଟ ପ୍ରତିକଟି ଦର୍ଶାଏ ଯେ

2

3

) ଗାଡିକୁ ଘଣ୍ଟାକୁ 50 କି.ମି. ବେଗରେ ଚଲାଅ

#### ଗାଡିକୁ ଘଣ୍ଟାକୁ 50 କି.ମି. ରୁ ଅଧିକା ବେଗରେ ଚଲାଅ

Page 30 of 77

Traffic Signals For LL Test