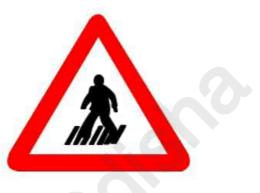

### ପ୍ର. ଉଦ୍ଦିଷ୍ଟ ପ୍ରତିକଟି ଦର୍ଶାଏ ଯେ

ପଦଯାତ୍ରୀ ମାନଙ୍କ ପାଇଁ ଅତିକ୍ରମ କରିବାକୁ ଥିବା ରାସ୍ତ୍ରା

) ପଦଯାତ୍ରୀ ମାନେ ପ୍ରବେଶ କରିପାରିବେ

3 ପଦଯାତ୍ରୀ ମାନଙ୍କ ପାଇଁ ନିଷେଧ

2

Page 7 of 77