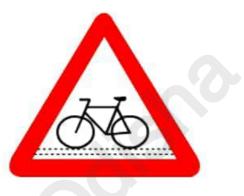

#### ପ୍ର. ଉଦ୍ଦିଷ୍ଟ ପ୍ରତିକଟି ଦର୍ଶାଏ ଯେ

#### ସାଇକେଲ ଅତିକ୍ରମ କରିବା ନିଷେଧ

#### 3) ସାଇକେଲ ପ୍ରବେଶ ନିଷେଧ

2

2 ରାସ୍ତାରେ ଗୋରୁଗାଈ ବା ଜୀବଜନ୍ତୁ ଥିବାର 2 ସମ୍ଭାବନା

ଗୋରୁଗାଈ ନିଷେଧ