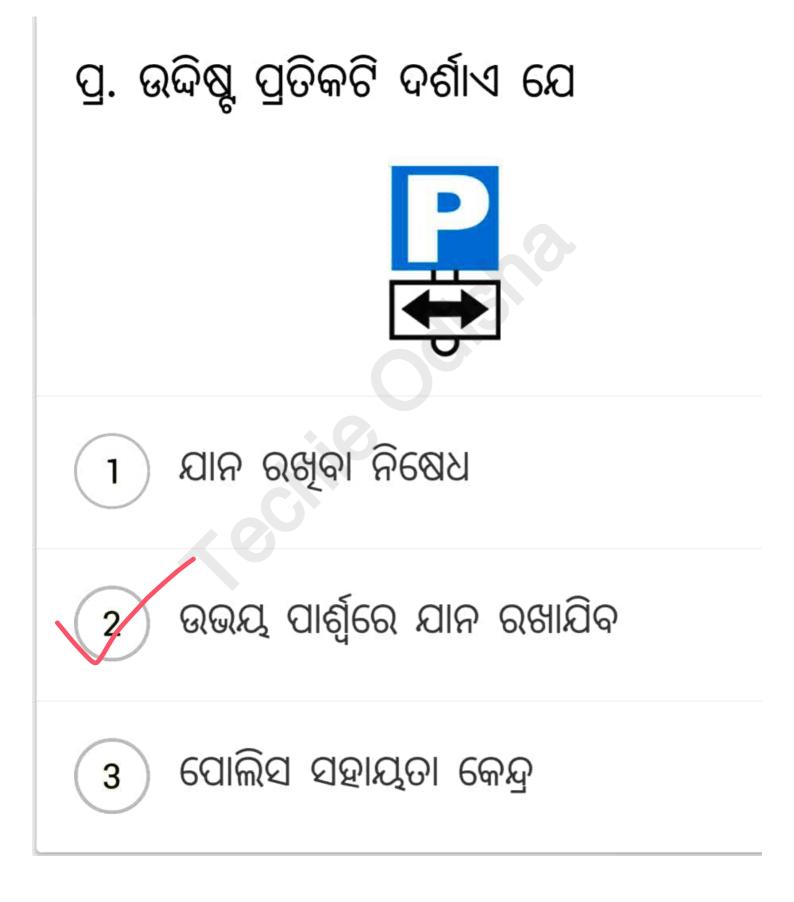

ପ୍ରତିକଟି ଦର୍ଶାଏ ଯେ













# ୪ ଅକ୍ଷଦଣ୍ଡ (ଏକ୍ସଲାର ଓଜନ ସୀମା)

# ପ୍ର. ଉଦ୍ଦିଷ୍ଟ ପ୍ରତିକଟି ଦର୍ଶାଏ ଯେ





2 ଦକ୍ଷିଣ ପାର୍ଶ୍ୱକୁ ରାସ୍ତୁ।

3 ଦକ୍ଷିଣ ପାର୍ଶ୍ୱରେ ଯାଅ











Techie Odisha







## ପ୍ର. ଉଦ୍ଦିଷ୍ଟ ପ୍ରତିକଟି ଦର୍ଶାଏ ଯେ





#### ପ୍ର. ଉଦ୍ଦିଷ୍ଟ ପ୍ରତିକଟି ଦର୍ଶାଏ ଯେ





#### ସାଇକେଲ ଅତିକ୍ରମ କରିବା ନିଷେଧ

#### 3) ସାଇକେଲ ପ୍ରବେଶ ନିଷେଧ

2



2 ରାସ୍ତାରେ ଗୋରୁଗାଈ ବା ଜୀବଜନ୍ତୁ ଥିବାର 2 ସମ୍ଭାବନା



ଗୋରୁଗାଈ ନିଷେଧ



## ପ୍ର. ଉଦ୍ଦିଷ୍ଟ ପ୍ରତିକଟି ଦର୍ଶାଏ ଯେ

**Techie** Odisha



#### ପ୍ର. ଉଦ୍ଦିଷୁ ପ୍ରତିକଟି ଦର୍ଶାଏ ଯେ









ପଦଯାତ୍ରୀମାନେ ରାସ୍ଥା ଅତିକ୍ରମ କରିବା ନିଷେଧ





Page 57 of 77





Techie Odisha



# ପ୍ର. ଉଦ୍ଦିଷ୍ଟ ପ୍ରତିକଟି ଦର୍ଶାଏ ଯେ





## ପ୍ର. ଉଦ୍ଦିଷ୍ଟ ପ୍ରତିକଟି ଦର୍ଶାଏ ଯେ





2) ଆଗରେ ପୋଲ ଅଛି

# 3 ମଝି ଅଂଶ ଖାଲି ଅଛି

## ପ୍ର. ଉଦ୍ଦିଷ୍ଟ ପ୍ରତିକଟି ଦର୍ଶାଏ ଯେ





2 ଜିଗଜାଗ୍ ରାସ୍ତା ବା ଅଙ୍କାବଙ୍କା ରାସ୍ତା











Techie Odisha









# ପ୍ର. ଉଦ୍ଦିଷ୍ଟ ପ୍ରତିକଟି ଦର୍ଶାଏ ଯେ







ୁ ଦକ୍ଷିଣ ମୋଡ ନେବାକୁ ଇଚ୍ଛା କରିବା

ପଛରୁ ଆସୁଥିବା ଯାନକୁ ରହିବାକୁ ଅନୁରୋଧ

Traffic Signals For LL Test



#### ପ୍ର. ଉଦ୍ଦିଷ୍ଟ ପ୍ରତିକଟି ଦର୍ଶାଏ ଯେ







#### ପ୍ର. ଉଦ୍ଦିଷୁ ପ୍ରତିକଟି ଦର୍ଶାଏ ଯେ







ପଛପଟୁ ଗାଡିଟିକୁ ଅତିକ୍ରମ କରିବା ପାଇଁ ଅନୁରୋଧ କରିବା

ଅାଗରୁ ଗାଡିଟିକୁ ଅଟକାଇବାକୁ ଅନୁରୋଧ କରିବା

Page 76 of 77

Traffic Signals For LL Test

#### ପ୍ର. ଉଦ୍ଦିଷ୍ଟ ପ୍ରତିକଟି ଦର୍ଶାଏ ଯେ



ବାମ ପଟୁ ଆସୁଥିବା ଗାଡିଟିକୁ ଅତିକ୍ରମ କରିବା ପାଇଁ ଅନୁରୋଧ କରିବା





1

2

ଆଗ ଏବଂ ପଛରୁ ଆସୁଥିବା ଗାଡିକୁ ରୋକିବା ପାଇଁ ଅନୁରୋଧ କରିବା

#### ପ୍ର. ଉଦ୍ଦିଷ୍ଟ ପ୍ରତିକଟି ଦର୍ଶାଏ ଯେ



ଆଗରୁ ଆସୁଥିବା ଗାଡି ଗୁଡିକୁ ଅଟକାଇବାକୁ ଅନୁରୋଧ କରିବା





ଆଗରୁ ଆସୁଥିବା ଗାଡି ଗୁଡିକୁ ଅତିକ୍ରମ କରିବାକୁ ଅନୁରୋଧ କରିବା