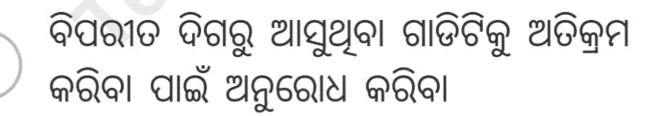

#### ପ୍ର. ଉଦ୍ଦିଷ୍ଟ ପ୍ରତିକଟି ଦର୍ଶାଏ ଯେ

ବାମ ପଟୁ ଆସୁଥିବା ଗାଡିଟିକୁ ଅତିକ୍ରମ କରିବା ପାଇଁ ଅନୁରୋଧ କରିବା

1

2

ଆଗ ଏବଂ ପଛରୁ ଆସୁଥିବା ଗାଡିକୁ ରୋକିବା ପାଇଁ ଅନୁରୋଧ କରିବା