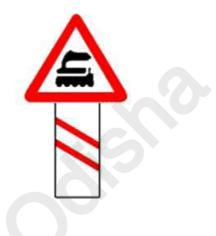

# ପ୍ର. ଉଦ୍ଦିଷୁ ପ୍ରତିକଟି ଦର୍ଶାଏ ଯେ

ଜଗୁଆଳି ବିହୀନ ଲେଭଲ୍ କ୍ରସିଂ

# 3 ଜଗୁଆଳି ଥିବା ଲେଭଲ୍ କ୍ରସିଂ