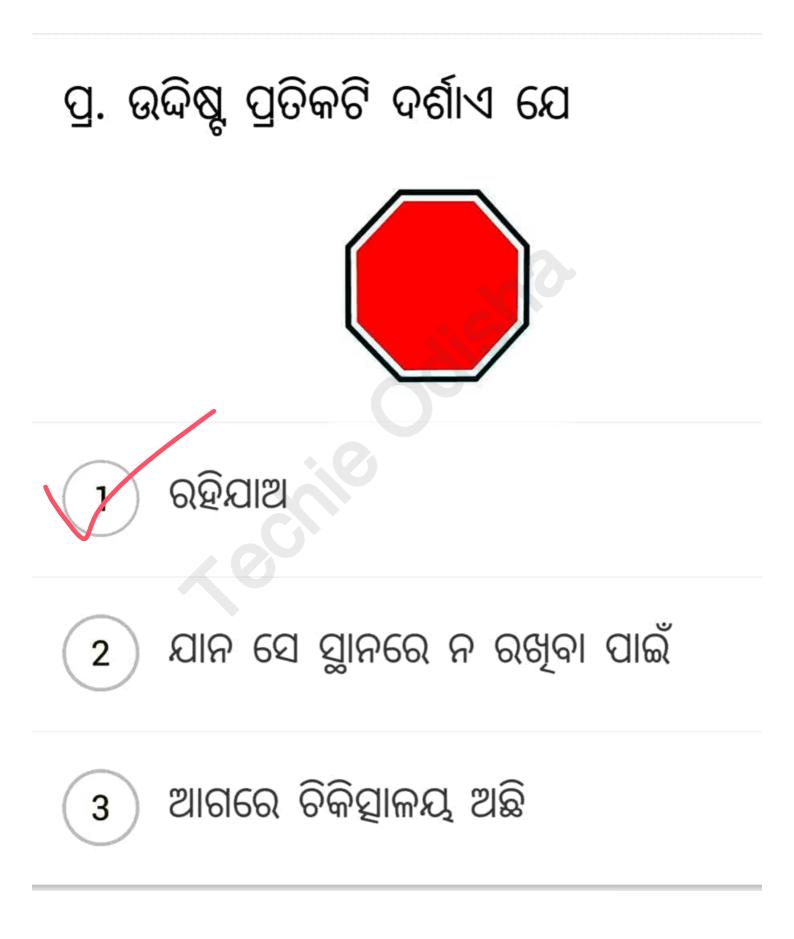

# ପ୍ର. ଉଦ୍ଦିଷୁ ପ୍ରତିକଟି ଦର୍ଶାଏ ଯେ

2) ଆଗରେ ଚିକିତ୍ସାଳୟ ଅଛି

# 3 ଆଗରେ ଯାନମାନଙ୍କର ରହଣିସ୍ଥଳ ଅଛି