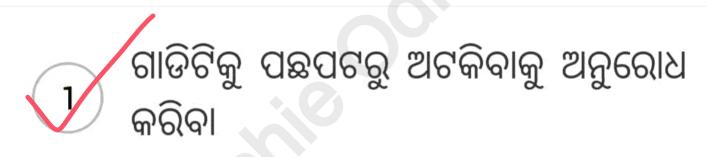

#### ପ୍ର. ଉଦ୍ଦିଷ୍ଟ ପ୍ରତିକଟି ଦର୍ଶାଏ ଯେ

ଆଗରୁ ଆସୁଥିବା ଗାଡି ଗୁଡିକୁ ଅଟକାଇବାକୁ ଅନୁରୋଧ କରିବା

ଆଗରୁ ଆସୁଥିବା ଗାଡି ଗୁଡିକୁ ଅତିକ୍ରମ କରିବାକୁ ଅନୁରୋଧ କରିବା