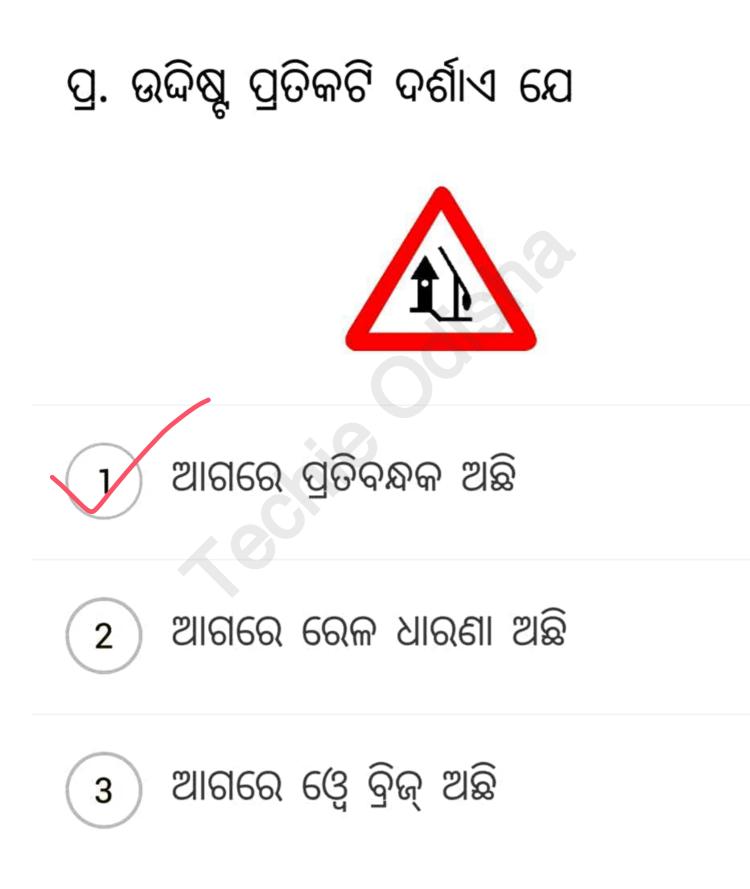

# ପ୍ର. ଉଦ୍ଦିଷୁ ପ୍ରତିକଟି ଦର୍ଶାଏ ଯେ

ଜଗୁଆଳି ବିହୀନ ଲେଭଲ୍ କ୍ରସିଂ

# 3 ଜଗୁଆଳି ଥିବା ଲେଭଲ୍ କ୍ରସିଂ