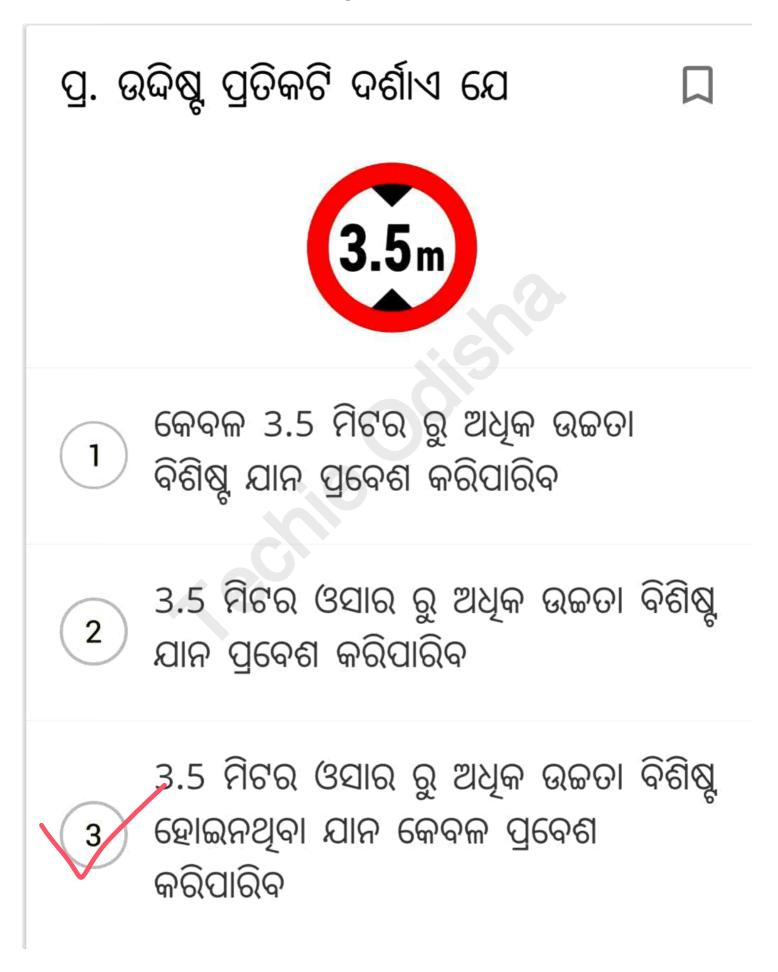

### ପ୍ର. ଉଦ୍ଦିଷ୍ଟ ପ୍ରତିକଟି ଦର୍ଶାଏ ଯେ

ୀ ଗାଡିର ବେଗ ଘଣ୍ଟାକୁ 2 କି.ମି. ରେ ସୀମିତ ରଖିବା

2 ମିଟରରୁ ଅଧିକ ପ୍ରସ୍ଥ ଥିବା ଗାଡି ପ୍ରବେଶ ନିଷେଧ

## 3 ଥି ମିଟରରୁ ଉଚ୍ଚତା ଅଧିକ ପ୍ରସ୍ଥ ଥିବା ଗାଡି ପ୍ରବେଶ ନିଷେଧ

Page 31 of 77

Traffic Signals For LL Test

Page 34 of 77

Traffic Signals For LL Test