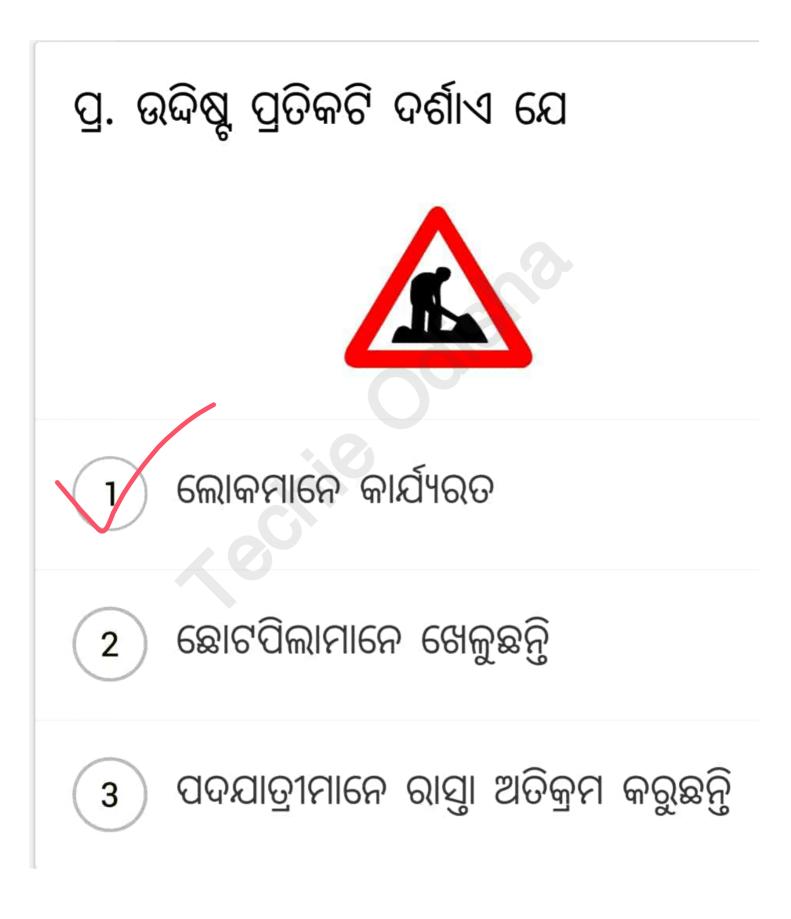

### ପ୍ର. ଉଦ୍ଦିଷ୍ଟ ପ୍ରତିକଟି ଦର୍ଶାଏ ଯେ

ପଦଯାତ୍ରୀ ମାନଙ୍କ ପାଇଁ ଅତିକ୍ରମ କରିବାକୁ ଥିବା ରାସ୍ତ୍ରା

) ପଦଯାତ୍ରୀ ମାନେ ପ୍ରବେଶ କରିପାରିବେ

3 ପଦଯାତ୍ରୀ ମାନଙ୍କ ପାଇଁ ନିଷେଧ

2

Page 7 of 77