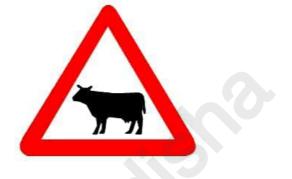

#### 3) ସାଇକେଲ ପ୍ରବେଶ ନିଷେଧ

2

2 ରାସ୍ତାରେ ଗୋରୁଗାଈ ବା ଜୀବଜନ୍ତୁ ଥିବାର 2 ସମ୍ଭାବନା

ଗୋରୁଗାଈ ନିଷେଧ