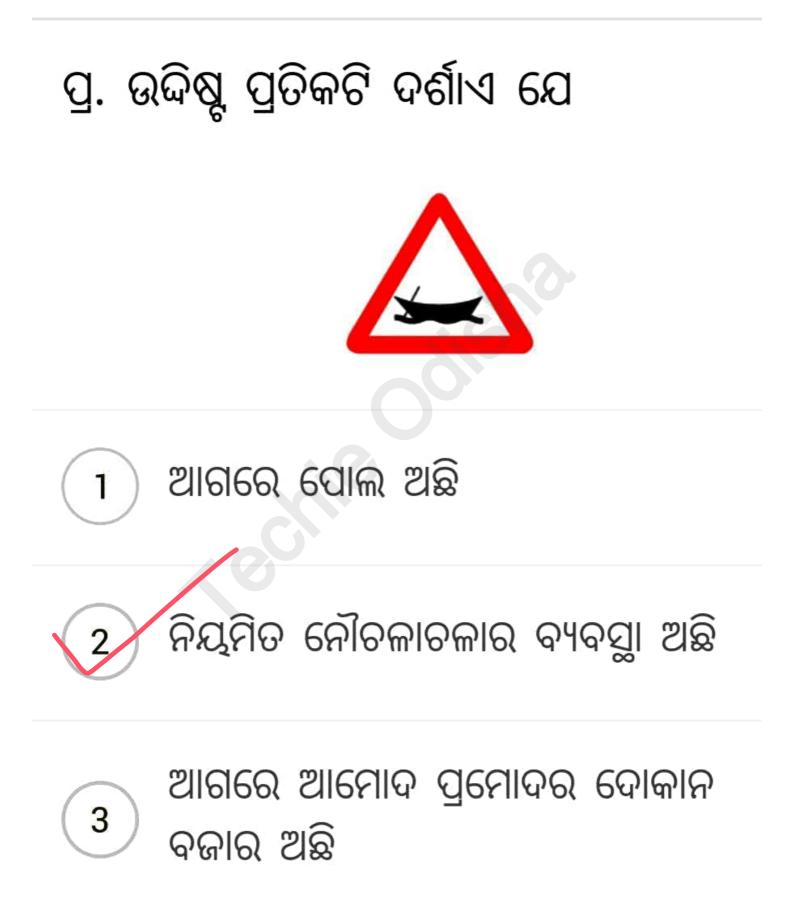

#### ସାଇକେଲ ଅତିକ୍ରମ କରିବା ନିଷେଧ

#### 3) ସାଇକେଲ ପ୍ରବେଶ ନିଷେଧ

2

2 ରାସ୍ତାରେ ଗୋରୁଗାଈ ବା ଜୀବଜନ୍ତୁ ଥିବାର 2 ସମ୍ଭାବନା

ଗୋରୁଗାଈ ନିଷେଧ