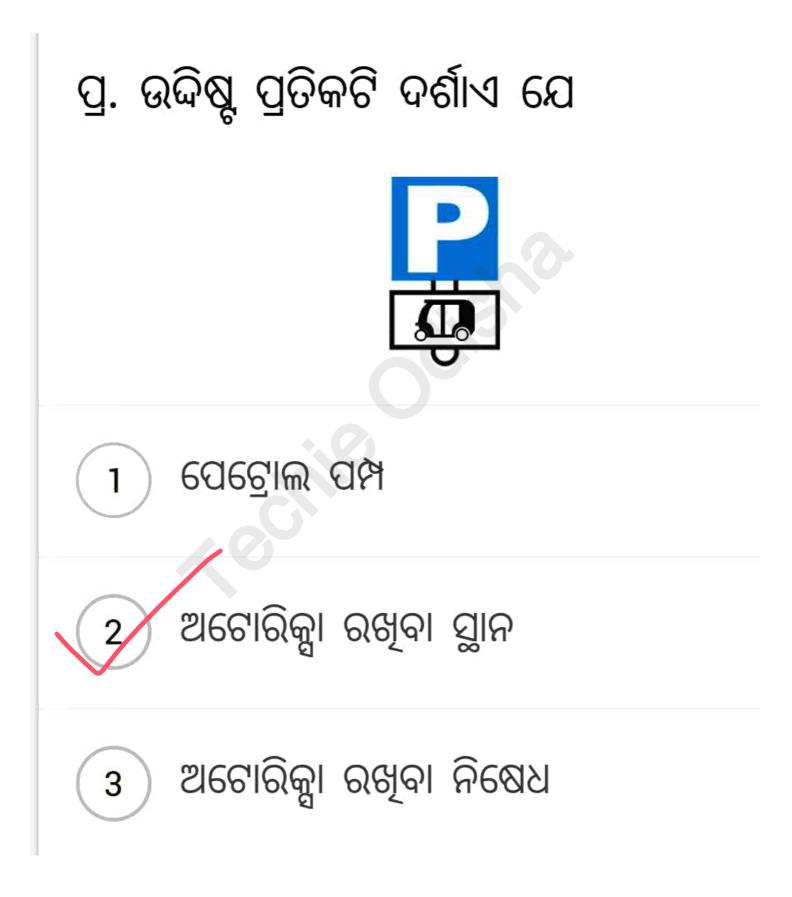

# ପ୍ର. ଉଦ୍ଦିଷ୍ଟ ପ୍ରତିକଟି ଦର୍ଶାଏ ଯେ





2 ଦକ୍ଷିଣ ପାର୍ଶ୍ୱକୁ ରାସ୍ତୁ।

3 ଦକ୍ଷିଣ ପାର୍ଶ୍ୱରେ ଯାଅ











Techie Odisha







## ପ୍ର. ଉଦ୍ଦିଷ୍ଟ ପ୍ରତିକଟି ଦର୍ଶାଏ ଯେ





#### ପ୍ର. ଉଦ୍ଦିଷ୍ଟ ପ୍ରତିକଟି ଦର୍ଶାଏ ଯେ





#### ସାଇକେଲ ଅତିକ୍ରମ କରିବା ନିଷେଧ

#### 3) ସାଇକେଲ ପ୍ରବେଶ ନିଷେଧ

2



2 ରାସ୍ତାରେ ଗୋରୁଗାଈ ବା ଜୀବଜନ୍ତୁ ଥିବାର 2 ସମ୍ଭାବନା



ଗୋରୁଗାଈ ନିଷେଧ



## ପ୍ର. ଉଦ୍ଦିଷ୍ଟ ପ୍ରତିକଟି ଦର୍ଶାଏ ଯେ

**Techie** Odisha



#### ପ୍ର. ଉଦ୍ଦିଷୁ ପ୍ରତିକଟି ଦର୍ଶାଏ ଯେ









ପଦଯାତ୍ରୀମାନେ ରାସ୍ଥା ଅତିକ୍ରମ କରିବା ନିଷେଧ





Page 57 of 77





Techie Odisha



# ପ୍ର. ଉଦ୍ଦିଷ୍ଟ ପ୍ରତିକଟି ଦର୍ଶାଏ ଯେ





## ପ୍ର. ଉଦ୍ଦିଷ୍ଟ ପ୍ରତିକଟି ଦର୍ଶାଏ ଯେ





2) ଆଗରେ ପୋଲ ଅଛି

# 3 ମଝି ଅଂଶ ଖାଲି ଅଛି

## ପ୍ର. ଉଦ୍ଦିଷ୍ଟ ପ୍ରତିକଟି ଦର୍ଶାଏ ଯେ





2 ଜିଗଜାଗ୍ ରାସ୍ତା ବା ଅଙ୍କାବଙ୍କା ରାସ୍ତା











Techie Odisha









# ପ୍ର. ଉଦ୍ଦିଷ୍ଟ ପ୍ରତିକଟି ଦର୍ଶାଏ ଯେ







ୁ ଦକ୍ଷିଣ ମୋଡ ନେବାକୁ ଇଚ୍ଛା କରିବା

ପଛରୁ ଆସୁଥିବା ଯାନକୁ ରହିବାକୁ ଅନୁରୋଧ

Traffic Signals For LL Test



#### ପ୍ର. ଉଦ୍ଦିଷ୍ଟ ପ୍ରତିକଟି ଦର୍ଶାଏ ଯେ







#### ପ୍ର. ଉଦ୍ଦିଷୁ ପ୍ରତିକଟି ଦର୍ଶାଏ ଯେ







ପଛପଟୁ ଗାଡିଟିକୁ ଅତିକ୍ରମ କରିବା ପାଇଁ ଅନୁରୋଧ କରିବା

ଅାଗରୁ ଗାଡିଟିକୁ ଅଟକାଇବାକୁ ଅନୁରୋଧ କରିବା

Page 76 of 77

Traffic Signals For LL Test

#### ପ୍ର. ଉଦ୍ଦିଷ୍ଟ ପ୍ରତିକଟି ଦର୍ଶାଏ ଯେ



ବାମ ପଟୁ ଆସୁଥିବା ଗାଡିଟିକୁ ଅତିକ୍ରମ କରିବା ପାଇଁ ଅନୁରୋଧ କରିବା





1

2

ଆଗ ଏବଂ ପଛରୁ ଆସୁଥିବା ଗାଡିକୁ ରୋକିବା ପାଇଁ ଅନୁରୋଧ କରିବା

#### ପ୍ର. ଉଦ୍ଦିଷ୍ଟ ପ୍ରତିକଟି ଦର୍ଶାଏ ଯେ



ଆଗରୁ ଆସୁଥିବା ଗାଡି ଗୁଡିକୁ ଅଟକାଇବାକୁ ଅନୁରୋଧ କରିବା





ଆଗରୁ ଆସୁଥିବା ଗାଡି ଗୁଡିକୁ ଅତିକ୍ରମ କରିବାକୁ ଅନୁରୋଧ କରିବା