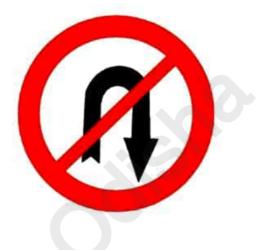

# ପ୍ର. ଉଦ୍ଦିଷୁ ପ୍ରତିକଟି ଦର୍ଶାଏ ଯେ





2) ଆଗରେ ଚିକିତ୍ସାଳୟ ଅଛି

# 3 ଆଗରେ ଯାନମାନଙ୍କର ରହଣିସ୍ଥଳ ଅଛି

# ପ୍ର. ଉଦ୍ଦିଷ୍ଟ ପ୍ରତିକଟି ଦର୍ଶାଏ ଯେ





3



### ) ଗାଡିର ବେଗ ବଢାଇବା ସମାପ୍ତ

# ପ୍ର. ଉଦ୍ଦିଷ୍ଟ ପ୍ରତିକଟି ଦର୍ଶାଏ ଯେ





2

3

) ଡାହାଣ ପାର୍ଶ୍ୱରେ ରାସ୍ତା ଅତି ତୀଖ

# ଯୁ-ମୋଡ (u-ଟର୍ଣ୍ଣ) ନେବା ନିଷେଧ

Page 6 of 77

Traffic Signals For LL Test

### ପ୍ର. ଉଦ୍ଦିଷ୍ଟ ପ୍ରତିକଟି ଦର୍ଶାଏ ଯେ



ପଦଯାତ୍ରୀ ମାନଙ୍କ ପାଇଁ ଅତିକ୍ରମ କରିବାକୁ ଥିବା ରାସ୍ତ୍ରା

) ପଦଯାତ୍ରୀ ମାନେ ପ୍ରବେଶ କରିପାରିବେ

3 ପଦଯାତ୍ରୀ ମାନଙ୍କ ପାଇଁ ନିଷେଧ

2

Page 7 of 77



# ପ୍ର. ଉଦ୍ଦିଷ୍ଟ ପ୍ରତିକଟି ଦର୍ଶାଏ ଯେ





2 ହର୍ଣ୍ଣ ବଜାଇବା ବାଧ୍ୟତାମୂଳକ

# ସ ହର୍ଣ୍ଣ ବଜାଇପାର

# ପ୍ର. ଉଦ୍ଦିଷୁ ପ୍ରତିକଟି ଦର୍ଶାଏ ଯେ ଆଗରେ ଉଭୟ ପାର୍ଶ୍ୱକୁ ରାସ୍ତା ଅଛି ଆଗରେ ସଂକୀର୍ଣ୍ଣ ପୋଲ ଅଛି ଆଗରେ ସଂକୀର୍ଣ୍ଣ ରାସ୍ତ୍ରା ଅଛି 3

# ପ୍ର. ଉଦ୍ଦିଷ୍ଟ ପ୍ରତିକଟି ଦର୍ଶାଏ ଯେ











# ପ୍ର. ଉଦ୍ଦିଷ୍ଟ ପ୍ରତିକଟି ଦର୍ଶାଏ ଯେ









# ପ୍ର. ଉଦ୍ଦିଷ୍ଟ ପ୍ରତିକଟି ଦର୍ଶାଏ ଯେ





2

ଆଗରେ ରାସ୍ତା ସଂକୀର୍ଣ୍ଣ

# ) ଆଗରେ ସଂକୀର୍ଣ୍ଣ ପୋଲ ଅଛି

# 3) ଆଗରେ ଉଭୟ ପାର୍ଶ୍ୱକୁ ରାସ୍ତା ଅଛି

# ପ୍ର. ଉଦ୍ଦିଷୁ ପ୍ରତିକଟି ଦର୍ଶାଏ ଯେ





ଜଗୁଆଳି ବିହୀନ ଲେଭଲ୍ କ୍ରସିଂ

# 3 ଜଗୁଆଳି ଥି