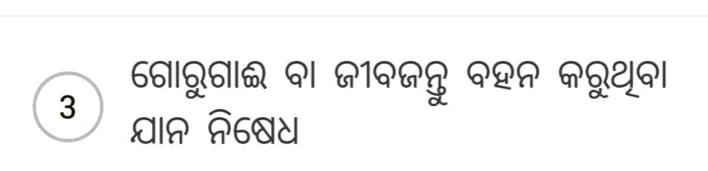

#### ପ୍ର. ଉଦ୍ଦିଷ୍ଟ ପ୍ରତିକଟି ଦର୍ଶାଏ ଯେ

#### ସାଇକେଲ ଅତିକ୍ରମ କରିବା ନିଷେଧ

#### 3) ସାଇକେଲ ପ୍ରବେଶ ନିଷେଧ

2

2 ରାସ୍ତାରେ ଗୋରୁଗାଈ ବା ଜୀବଜନ୍ତୁ ଥିବାର 2 ସମ୍ଭାବନା

ଗୋରୁଗାଈ ନିଷେଧ