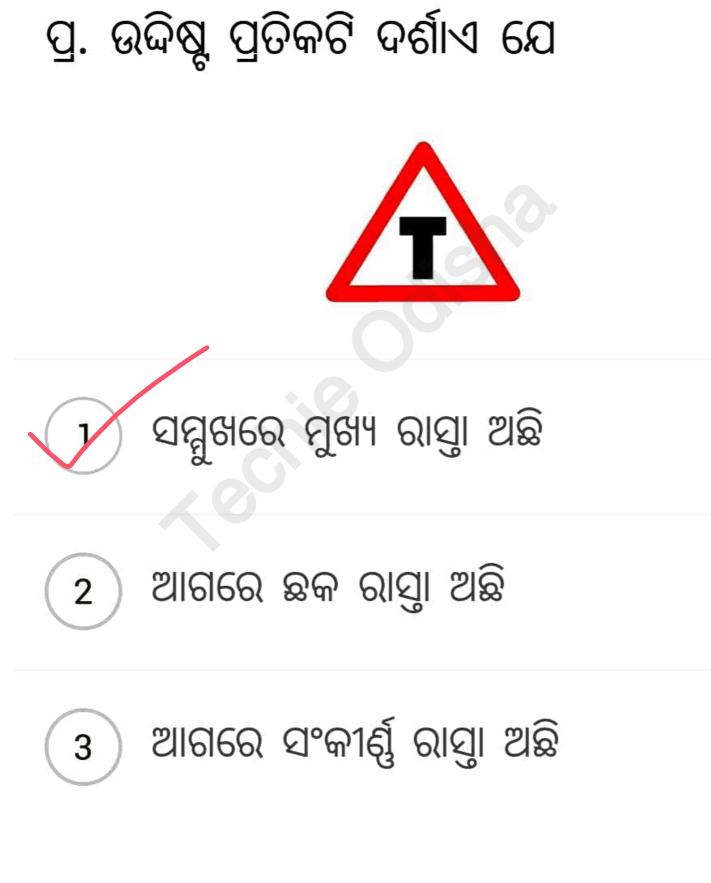

### ପ୍ର. ଉଦ୍ଦିଷ୍ଟ ପ୍ରତିକଟି ଦର୍ଶାଏ ଯେ

ପଦଯାତ୍ରୀ ମାନଙ୍କ ପାଇଁ ଅତିକ୍ରମ କରିବାକୁ ଥିବା ରାସ୍ତ୍ରା

) ପଦଯାତ୍ରୀ ମାନେ ପ୍ରବେଶ କରିପାରିବେ

3 ପଦଯାତ୍ରୀ ମାନଙ୍କ ପାଇଁ ନିଷେଧ

2

Page 7 of 77