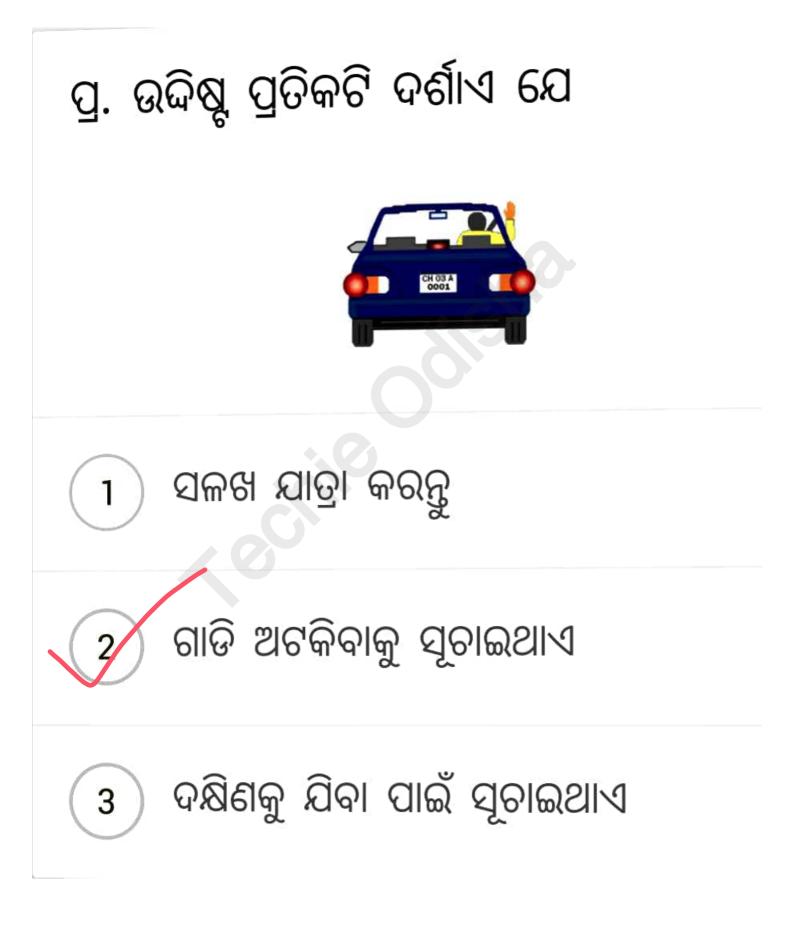

#### ପ୍ର. ଉଦ୍ଦିଷୁ ପ୍ରତିକଟି ଦର୍ଶାଏ ଯେ

ପଛପଟୁ ଗାଡିଟିକୁ ଅତିକ୍ରମ କରିବା ପାଇଁ ଅନୁରୋଧ କରିବା

ଅାଗରୁ ଗାଡିଟିକୁ ଅଟକାଇବାକୁ ଅନୁରୋଧ କରିବା

Page 76 of 77

Traffic Signals For LL Test