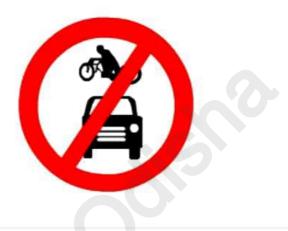

### ପ୍ର. ଉଦ୍ଦିଷ୍ଟ ପ୍ରତିକଟି ଦର୍ଶାଏ ଯେ

ପଦଯାତ୍ରୀ ମାନଙ୍କ ପାଇଁ ଅତିକ୍ରମ କରିବାକୁ ଥିବା ରାସ୍ତ୍ରା

) ପଦଯାତ୍ରୀ ମାନେ ପ୍ରବେଶ କରିପାରିବେ

3 ପଦଯାତ୍ରୀ ମାନଙ୍କ ପାଇଁ ନିଷେଧ

2

Page 7 of 77