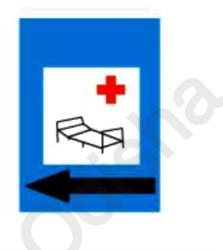

# ପ୍ର. ଉଦ୍ଦିଷୁ ପ୍ରତିକଟି ଦର୍ଶାଏ ଯେ





2) ଆଗରେ ଚିକିତ୍ସାଳୟ ଅଛି

# 3 ଆଗରେ ଯାନମାନଙ୍କର ରହଣିସ୍ଥଳ ଅଛି

# ପ୍ର. ଉଦ୍ଦିଷ୍ଟ ପ୍ରତିକଟି ଦର୍ଶାଏ ଯେ





3



### ) ଗାଡିର ବେଗ ବଢାଇବା ସମାପ୍ତ

# ପ୍ର. ଉଦ୍ଦିଷ୍ଟ ପ୍ରତିକଟି ଦର୍ଶାଏ ଯେ





2

3

) ଡାହାଣ ପାର୍ଶ୍ୱରେ ରାସ୍ତା ଅତି ତୀଖ

# ଯୁ-ମୋଡ (u-ଟର୍ଣ୍ଣ) ନେବା ନିଷେଧ

Page 6 of 77

Traffic Signals For LL Test

### ପ୍ର. ଉଦ୍ଦିଷ୍ଟ ପ୍ରତିକଟି ଦର୍ଶାଏ ଯେ



ପଦଯାତ୍ରୀ ମାନଙ୍କ ପାଇଁ ଅତିକ୍ରମ କରିବାକୁ ଥିବା ରାସ୍ତ୍ରା

) ପଦଯାତ୍ରୀ ମାନେ ପ୍ରବେଶ କରିପାରିବେ

3 ପଦଯାତ୍ରୀ ମାନଙ୍କ ପାଇଁ ନିଷେଧ

2

Page 7 of 77



# ପ୍ର. ଉଦ୍ଦିଷ୍ଟ ପ୍ରତିକଟି ଦର୍ଶାଏ ଯେ





2 ହର୍ଣ୍ଣ ବଜାଇବା ବାଧ୍ୟତାମୂଳକ

# ସ ହର୍ଣ୍ଣ ବଜାଇପାର

# ପ୍ର. ଉଦ୍ଦିଷୁ ପ୍ରତିକଟି ଦର୍ଶାଏ ଯେ ଆଗରେ ଉଭୟ ପାର୍ଶ୍ୱକୁ ରାସ୍ତା ଅଛି ଆଗରେ ସଂକୀର୍ଣ୍ଣ ପୋଲ ଅଛି ଆଗରେ ସଂକୀର୍ଣ୍ଣ ରାସ୍ତ୍ରା ଅଛି 3

# ପ୍ର. ଉଦ୍ଦିଷ୍ଟ ପ୍ରତିକଟି ଦର୍ଶାଏ ଯେ











# ପ୍ର. ଉଦ୍ଦିଷ୍ଟ ପ୍ରତିକଟି ଦର୍ଶାଏ ଯେ









# ପ୍ର. ଉଦ୍ଦିଷ୍ଟ ପ୍ରତିକଟି ଦର୍ଶାଏ ଯେ





2

ଆଗରେ ରାସ୍ତା ସଂକୀର୍ଣ୍ଣ

# ) ଆଗରେ ସଂକୀର୍ଣ୍ଣ ପୋଲ ଅଛି

# 3) ଆଗରେ ଉଭୟ ପାର୍ଶ୍ୱକୁ ରାସ୍ତା ଅଛି

# ପ୍ର. ଉଦ୍ଦିଷୁ ପ୍ରତିକଟି ଦର୍ଶାଏ ଯେ





ଜଗୁଆଳି ବିହୀନ ଲେଭଲ୍ କ୍ରସିଂ

# 3 ଜଗୁଆଳି ଥିବା ଲେଭଲ୍ କ୍ରସିଂ

#### ପ୍ର. ଉଦ୍ଦିଷ୍ଟ ପ୍ରତିକଟି ଦର୍ଶାଏ ଯେ





3

ଯାନକୁ ଅତିକ୍ରମ କରି ଆଗକୁ ଯିବା ନିଷେଧ

# ପ୍ର. ଉଦ୍ଦିଷ୍ଟ ପ୍ରତିକଟି ଦର୍ଶାଏ ଯେ









# ପ୍ର. ଉଦ୍ଦିଷ୍ଟ ପ୍ରତିକଟି ଦର୍ଶାଏ ଯେ







### 3 ଯାନକୁ ଅତିକ୍ରମ କରିବା ନିଷେଧ



# ପ୍ର. ଉଦ୍ଦିଷୁ ପ୍ରତିକଟି ଦର୍ଶାଏ ଯେ





# ପ୍ର. ଉଦ୍ଦିଷ୍ଟ ପ୍ରତିକଟି ଦର୍ଶାଏ ଯେ





2 ) ଗାଡି ଅଟକାଅ ନାହିଁ





#### ପ୍ର. ଉଦ୍ଦିଷ୍ଟ ପ୍ରତିକଟି ଦର୍ଶାଏ ଯେ





#### 2) କାର ଏବଂ ମୋଟର ସାଇକେଲ ପ୍ରବେଶ



# ପ୍ର. ଉଦ୍ଦିଷ୍ଟ ପ୍ରତିକଟି ଦର୍ଶାଏ ଯେ



3 ଭାରି ଯାନ ନିଷେଧ

# ପ୍ର. ଉଦ୍ଦିଷ୍ଟ ପ୍ରତିକଟି ଦର୍ଶାଏ ଯେ





) ସାଇକେଲ ନିଷେଧ

2

3) ସମସ୍ତ ଯାନ ନିଷେ