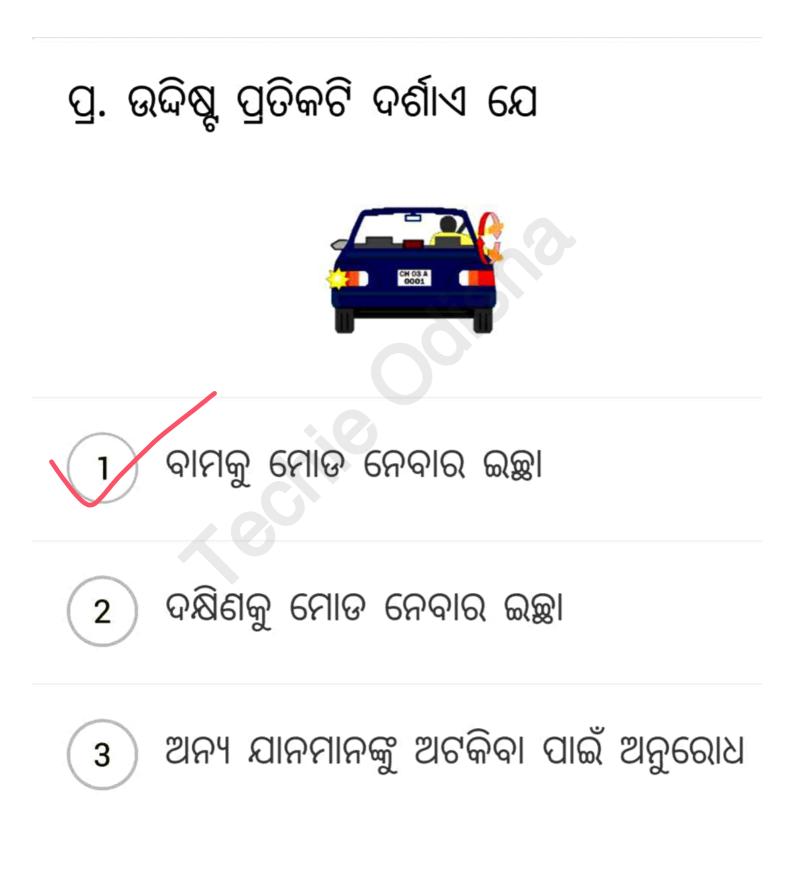

# ପ୍ର. ଉଦ୍ଦିଷ୍ଟ ପ୍ରତିକଟି ଦର୍ଶାଏ ଯେ

ୁ ଦକ୍ଷିଣ ମୋଡ ନେବାକୁ ଇଚ୍ଛା କରିବା

ପଛରୁ ଆସୁଥିବା ଯାନକୁ ରହିବାକୁ ଅନୁରୋଧ

Traffic Signals For LL Test