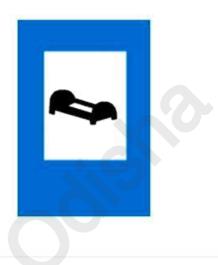

# ପ୍ର. ଉଦ୍ଦିଷୁ ପ୍ରତିକଟି ଦର୍ଶାଏ ଯେ





2) ଆଗରେ ଚିକିତ୍ସାଳୟ ଅଛି

# 3 ଆଗରେ ଯାନମାନଙ୍କର ରହଣିସ୍ଥଳ ଅଛି

# ପ୍ର. ଉଦ୍ଦିଷ୍ଟ ପ୍ରତିକଟି ଦର୍ଶାଏ ଯେ





3



### ) ଗାଡିର ବେଗ ବଢାଇବା ସମାପ୍ତ

# ପ୍ର. ଉଦ୍ଦିଷ୍ଟ ପ୍ରତିକଟି ଦର୍ଶାଏ ଯେ





2

3

) ଡାହାଣ ପାର୍ଶ୍ୱରେ ରାସ୍ତା ଅତି ତୀଖ

# ଯୁ-ମୋଡ (u-ଟର୍ଣ୍ଣ) ନେବା ନିଷେଧ

Page 6 of 77

Traffic Signals For LL Test

### ପ୍ର. ଉଦ୍ଦିଷ୍ଟ ପ୍ରତିକଟି ଦର୍ଶାଏ ଯେ



ପଦଯାତ୍ରୀ ମାନଙ୍କ ପାଇଁ ଅତିକ୍ରମ କରିବାକୁ ଥିବା ରାସ୍ତ୍ରା

) ପଦଯାତ୍ରୀ ମାନେ ପ୍ରବେଶ କରିପାରିବେ

3 ପଦଯାତ୍ରୀ ମାନଙ୍କ ପାଇଁ ନିଷେଧ

2

Page 7 of 77



# ପ୍ର. ଉଦ୍ଦିଷ୍ଟ ପ୍ରତିକଟି ଦର୍ଶାଏ ଯେ





2 ହର୍ଣ୍ଣ ବଜାଇବା ବାଧ୍ୟତାମୂଳକ

# ସ ହର୍ଣ୍ଣ ବଜାଇପାର

# ପ୍ର. ଉଦ୍ଦିଷୁ ପ୍ରତିକଟି ଦର୍ଶାଏ ଯେ ଆଗରେ ଉଭୟ ପାର୍ଶ୍ୱକୁ ରାସ୍ତା ଅଛି ଆଗରେ ସଂକୀର୍ଣ୍ଣ ପୋଲ ଅଛି ଆଗରେ ସଂକୀର୍ଣ୍ଣ ରାସ୍ତ୍ରା ଅଛି 3

# ପ୍ର. ଉଦ୍ଦିଷ୍ଟ ପ୍ରତିକଟି ଦର୍ଶାଏ ଯେ











# ପ୍ର. ଉଦ୍ଦିଷ୍ଟ ପ୍ରତିକଟି ଦର୍ଶାଏ ଯେ









# ପ୍ର. ଉଦ୍ଦିଷ୍ଟ ପ୍ରତିକଟି ଦର୍ଶାଏ ଯେ





2

ଆଗରେ ରାସ୍ତା ସଂକୀର୍ଣ୍ଣ

# ) ଆଗରେ ସଂକୀର୍ଣ୍ଣ ପୋଲ ଅଛି

# 3) ଆଗରେ ଉଭୟ ପାର୍ଶ୍ୱକୁ ରାସ୍ତା ଅଛି

# ପ୍ର. ଉଦ୍ଦିଷୁ ପ୍ରତିକଟି ଦର୍ଶାଏ ଯେ





ଜଗୁଆଳି ବିହୀନ ଲେଭଲ୍ କ୍ରସିଂ

# 3 ଜଗୁଆଳି ଥିବା ଲେଭଲ୍ କ୍ରସିଂ

#### ପ୍ର. ଉଦ୍ଦିଷ୍ଟ ପ୍ରତିକଟି ଦର୍ଶାଏ ଯେ





3

ଯାନକୁ ଅତିକ୍ରମ କରି ଆଗକୁ ଯିବା ନିଷେଧ

# ପ୍ର. ଉଦ୍ଦିଷ୍ଟ ପ୍ରତିକଟି ଦର୍ଶାଏ ଯେ









# ପ୍ର. ଉଦ୍ଦିଷ୍ଟ ପ୍ରତିକଟି ଦର୍ଶାଏ ଯେ







### 3 ଯାନକୁ ଅତିକ୍ରମ କରିବା ନିଷେଧ



# ପ୍ର. ଉଦ୍ଦିଷୁ ପ୍ରତିକଟି ଦର୍ଶାଏ ଯେ





# ପ୍ର. ଉଦ୍ଦିଷ୍ଟ ପ୍ରତିକଟି ଦର୍ଶାଏ ଯେ





2 ) ଗାଡି ଅଟକାଅ ନାହିଁ





#### ପ୍ର. ଉଦ୍ଦିଷ୍ଟ ପ୍ରତିକଟି ଦର୍ଶାଏ ଯେ





#### 2) କାର ଏବଂ ମୋଟର ସାଇକେଲ ପ୍ରବେଶ



# ପ୍ର. ଉଦ୍ଦିଷ୍ଟ ପ୍ରତିକଟି ଦର୍ଶାଏ ଯେ



3 ଭାରି ଯାନ ନିଷେଧ

# ପ୍ର. ଉଦ୍ଦିଷ୍ଟ ପ୍ରତିକଟି ଦର୍ଶାଏ ଯେ





) ସାଇକେଲ ନିଷେଧ

2

3) ସମସ୍ତ ଯାନ ନିଷେଧ

# ପ୍ର. ଉଦ୍ଦିଷ୍ଟ ପ୍ରତିକଟି ଦର୍ଶାଏ ଯେ