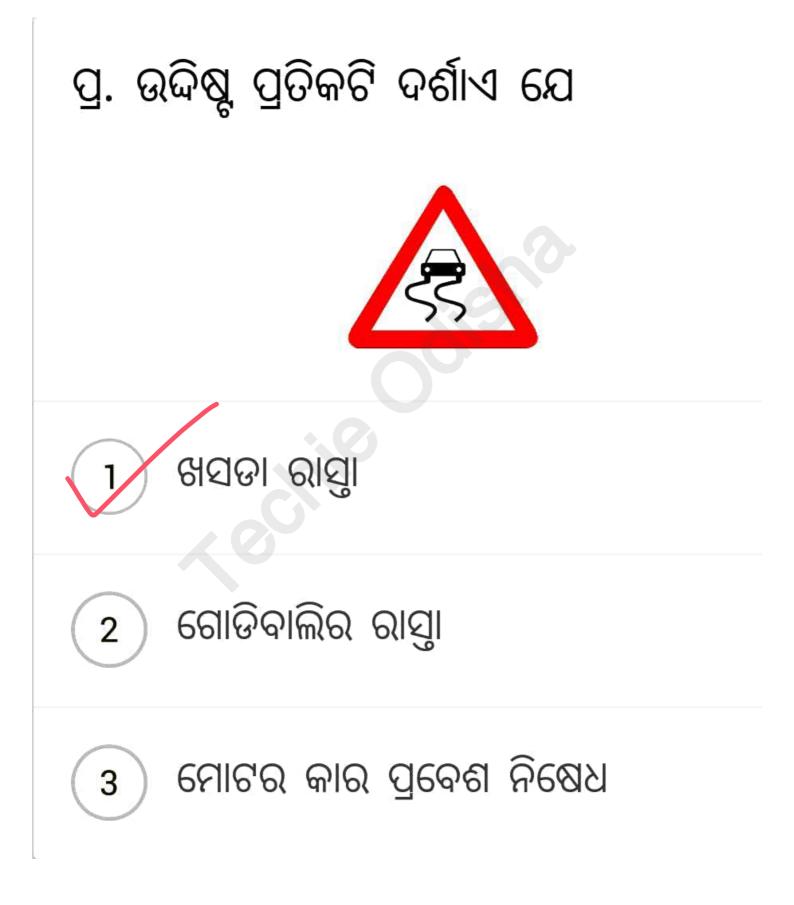

## 3 ଥି ମିଟରରୁ ଉଚ୍ଚତା ଅଧିକ ପ୍ରସ୍ଥ ଥିବା ଗାଡି ପ୍ରବେଶ ନିଷେଧ

Page 31 of 77

Traffic Signals For LL Test







Page 34 of 77

Traffic Signals For LL Test

# ପ୍ର. ଉଦ୍ଦିଷ୍ଟ ପ୍ରତିକଟି ଦର୍ଶାଏ ଯେ



# ଥାଗକୁ ଯିବା ବା ବାମକୁ ମୋଡ ନେବା 2 ବାଧ୍ୟତାମୂଳକ

# 3 ଆଗକୁ ରାସ୍ତ୍ରା ଛାଡ

#### ପ୍ର. ଉଦ୍ଦିଷ୍ଟ ପ୍ରତିକଟି ଦର୍ଶାଏ ଯେ







ବାମ ମୋଡ ନିଅ

2

3

# ପ୍ର. ଉଦ୍ଦିଷ୍ଟ ପ୍ରତିକଟି ଦର୍ଶାଏ ଯେ





ଦକ୍ଷିଣ ହାତ ଆଡକୁ ବଙ୍କାଇଯାଅ

# 3 ଦକ୍ଷିଣ ପାର୍ଶ୍ୱରେ ଯାdଅ



Techie Odisha



#### ପ୍ର. ଉଦ୍ଦିଷୁ ପ୍ରତିକଟି ଦର୍ଶାଏ ଯେ

#### ପ୍ର. ଉଦ୍ଦିଷ୍ଟ ପ୍ରତିକଟି ଦର୍ଶାଏ ଯେ





2 ସାମାନ୍ୟ ତଳକୁ ଆସ

3 ବାମ ପାର୍ଶ୍ୱରେ ଯାଅ

## ପ୍ର. ଉଦ୍ଦିଷ୍ଟ ପ୍ରତିକଟି ଦର୍ଶାଏ ଯେ













# ୪ ଅକ୍ଷଦଣ୍ଡ (ଏକ୍ସଲାର ଓଜନ ସୀମା)

# ପ୍ର. ଉଦ୍ଦିଷ୍ଟ ପ୍ରତିକଟି ଦର୍ଶାଏ ଯେ





2 ଦକ୍ଷିଣ ପାର୍ଶ୍ୱକୁ ରାସ୍ତୁ।

3 ଦକ୍ଷିଣ ପାର୍ଶ୍ୱରେ ଯାଅ











Techie Odisha







## ପ୍ର. ଉଦ୍ଦିଷ୍ଟ ପ୍ରତିକଟି ଦର୍ଶାଏ ଯେ





#### ପ୍ର. ଉଦ୍ଦିଷ୍ଟ ପ୍ରତିକଟି ଦର୍ଶାଏ ଯେ





#### ସାଇକେଲ ଅତିକ୍ରମ କରିବା ନିଷେଧ

#### 3) ସାଇକେଲ ପ୍ରବେଶ ନିଷେଧ

2



2 ରାସ୍ତାରେ ଗୋରୁଗାଈ ବା ଜୀବଜନ୍ତୁ ଥିବାର 2 ସମ୍ଭାବନା



ଗୋରୁଗାଈ ନିଷେଧ



## ପ୍ର. ଉଦ୍ଦିଷ୍ଟ ପ୍ରତିକଟି ଦର୍ଶାଏ ଯେ

**Techie** Odisha



#### ପ୍ର. ଉଦ୍ଦିଷୁ ପ୍ରତିକଟି ଦର୍ଶାଏ ଯେ









ପଦଯାତ୍ରୀମାନେ ରାସ୍ଥା ଅତିକ୍ରମ କରିବା ନିଷେଧ





Page 57 of 77





Techie Odisha



# ପ୍ର. ଉଦ୍ଦିଷ୍ଟ ପ୍ରତିକଟି ଦର୍ଶାଏ ଯେ





## ପ୍ର. ଉଦ୍ଦିଷ୍ଟ ପ୍ରତିକଟି ଦର୍ଶାଏ ଯେ





2) ଆଗରେ ପୋଲ ଅଛି

# 3 ମଝି ଅଂଶ ଖାଲି ଅଛି

## ପ୍ର. ଉଦ୍ଦିଷ୍ଟ ପ୍ରତିକଟି ଦର୍ଶାଏ ଯେ





2 ଜିଗଜାଗ୍ ରାସ୍ତା ବା ଅଙ୍କାବଙ୍କା ରାସ୍ତା











Techie Odisha









# ପ୍ର. ଉଦ୍ଦିଷ୍ଟ ପ୍ରତିକଟି ଦର୍ଶାଏ ଯେ







ୁ ଦକ୍ଷିଣ ମୋଡ ନେବାକୁ ଇଚ୍ଛା କରିବା

ପଛରୁ ଆସୁଥିବା ଯାନକୁ ରହିବାକୁ ଅନୁରୋଧ

Traffic Signals For LL Test



#### ପ୍ର. ଉଦ୍ଦିଷ୍ଟ ପ୍ରତିକଟି ଦର୍ଶାଏ ଯେ







#### ପ୍ର. ଉଦ୍ଦ