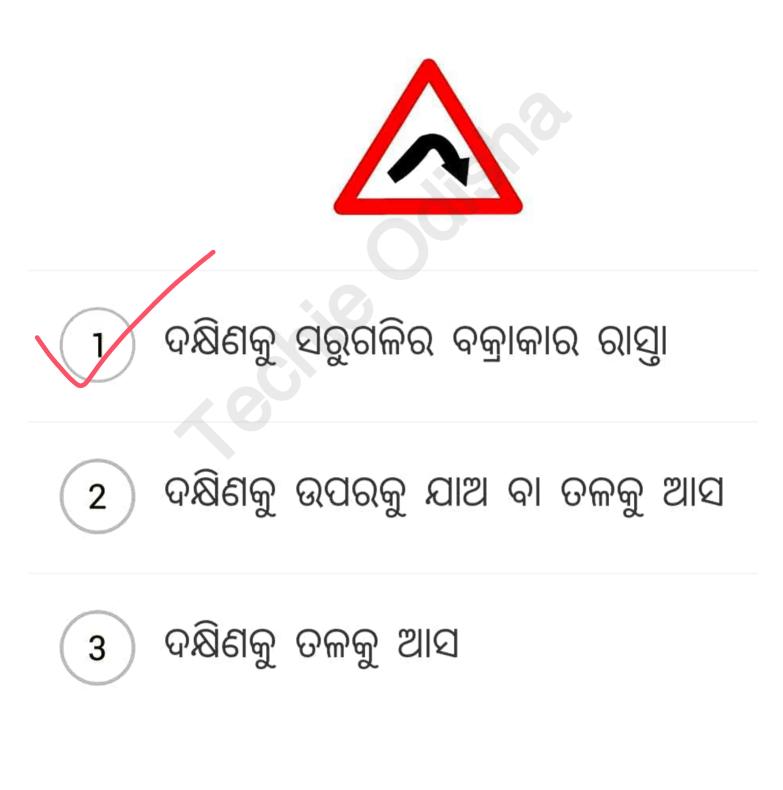

ମୋଡ ନିଅ



Page 29 of 77

Traffic Signals For LL Test

## ପ୍ର. ଉଦ୍ଦିଷ୍ଟ ପ୍ରତିକଟି ଦର୍ଶାଏ ଯେ

2

3





) ଗାଡିକୁ ଘଣ୍ଟାକୁ 50 କି.ମି. ବେଗରେ ଚଲାଅ

#### ଗାଡିକୁ ଘଣ୍ଟାକୁ 50 କି.ମି. ରୁ ଅଧିକା ବେଗରେ ଚଲାଅ

Page 30 of 77

Traffic Signals For LL Test

### ପ୍ର. ଉଦ୍ଦିଷ୍ଟ ପ୍ରତିକଟି ଦର୍ଶାଏ ଯେ



ୀ ଗାଡିର ବେଗ ଘଣ୍ଟାକୁ 2 କି.ମି. ରେ ସୀମିତ ରଖିବା

2 ମିଟରରୁ ଅଧିକ ପ୍ରସ୍ଥ ଥିବା ଗାଡି ପ୍ରବେଶ ନିଷେଧ

## 3 ଥି ମିଟରରୁ ଉଚ୍ଚତା ଅଧିକ ପ୍ରସ୍ଥ ଥିବା ଗାଡି ପ୍ରବେଶ ନିଷେଧ

Page 31 of 77

Traffic Signals For LL Test







Page 34 of 77

Traffic Signals For LL Test

# ପ୍ର. ଉଦ୍ଦିଷ୍ଟ ପ୍ରତିକଟି ଦର୍ଶାଏ ଯେ



# ଥାଗକୁ ଯିବା ବା ବାମକୁ ମୋଡ ନେବା 2 ବାଧ୍ୟତାମୂଳକ

# 3 ଆଗକୁ ରାସ୍ତ୍ରା ଛାଡ

#### ପ୍ର. ଉଦ୍ଦିଷ୍ଟ ପ୍ରତିକଟି ଦର୍ଶାଏ ଯେ







ବାମ ମୋଡ ନିଅ

2

3

# ପ୍ର. ଉଦ୍ଦିଷ୍ଟ ପ୍ରତିକଟି ଦର୍ଶାଏ ଯେ





ଦକ୍ଷିଣ ହାତ ଆଡକୁ ବଙ୍କାଇଯାଅ

# 3 ଦକ୍ଷିଣ ପାର୍ଶ୍ୱରେ ଯାdଅ



Techie Odisha



#### ପ୍ର. ଉଦ୍ଦିଷୁ ପ୍ରତିକଟି ଦର୍ଶାଏ ଯେ

#### ପ୍ର. ଉଦ୍ଦିଷ୍ଟ ପ୍ରତିକଟି ଦର୍ଶାଏ ଯେ





2 ସାମାନ୍ୟ ତଳକୁ ଆସ

3 ବାମ ପାର୍ଶ୍ୱରେ ଯାଅ

## ପ୍ର. ଉଦ୍ଦିଷ୍ଟ ପ୍ରତିକଟି ଦର୍ଶାଏ ଯେ













# ୪ ଅକ୍ଷଦଣ୍ଡ (ଏକ୍ସଲାର ଓଜନ ସୀମା)

# ପ୍ର. ଉଦ୍ଦିଷ୍ଟ ପ୍ରତିକଟି ଦର୍ଶାଏ ଯେ





2 ଦକ୍ଷିଣ ପାର୍ଶ୍ୱକୁ ରାସ୍ତୁ।

3 ଦକ୍ଷିଣ ପାର୍ଶ୍ୱରେ ଯାଅ











Techie Odisha







## ପ୍ର. ଉଦ୍ଦିଷ୍ଟ ପ୍ରତିକଟି ଦର୍ଶାଏ ଯେ





#### ପ୍ର. ଉଦ୍ଦିଷ୍ଟ ପ୍ରତିକଟି ଦର୍ଶାଏ ଯେ





#### ସାଇକେଲ ଅତିକ୍ରମ କରିବା ନିଷେଧ

#### 3) ସାଇକେଲ ପ୍ରବେଶ ନିଷେଧ

2



2 ରାସ୍ତାରେ ଗୋରୁଗାଈ ବା ଜୀବଜନ୍ତୁ ଥିବାର 2 ସମ୍ଭାବନା



ଗୋରୁଗାଈ ନିଷେଧ



## ପ୍ର. ଉଦ୍ଦିଷ୍ଟ ପ୍ରତିକଟି ଦର୍ଶାଏ ଯେ

**Techie** Odisha



#### ପ୍ର. ଉଦ୍ଦିଷୁ ପ୍ରତିକଟି ଦର୍ଶାଏ ଯେ









ପଦଯାତ୍ରୀମାନେ ରାସ୍ଥା ଅତିକ୍ରମ କରିବା ନିଷେଧ





Page 57 of 77





Techie Odisha



# ପ୍ର. ଉଦ୍ଦିଷ୍ଟ ପ୍ରତିକଟି ଦର୍ଶାଏ ଯେ





## ପ୍ର. ଉଦ୍ଦିଷ୍ଟ ପ୍ରତିକଟି ଦର