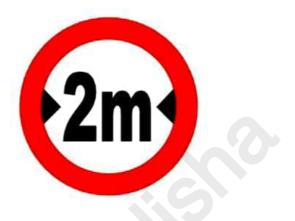

### ପ୍ର. ଉଦ୍ଦିଷ୍ଟ ପ୍ରତିକଟି ଦର୍ଶାଏ ଯେ

ୀ ଗାଡିର ବେଗ ଘଣ୍ଟାକୁ 2 କି.ମି. ରେ ସୀମିତ ରଖିବା

2 ମିଟରରୁ ଅଧିକ ପ୍ରସ୍ଥ ଥିବା ଗାଡି ପ୍ରବେଶ ନିଷେଧ

## 3 ଥି ମିଟରରୁ ଉଚ୍ଚତା ଅଧିକ ପ୍ରସ୍ଥ ଥିବା ଗାଡି ପ୍ରବେଶ ନିଷେଧ

Page 31 of 77

Traffic Signals For LL Test

Page 34 of 77

Traffic Signals For LL Test