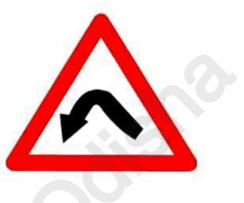

ି ଦର୍ଶାଏ ଯେ

2

3





) ଗାଡିକୁ ଘଣ୍ଟାକୁ 50 କି.ମି. ବେଗରେ ଚଲାଅ

#### ଗାଡିକୁ ଘଣ୍ଟାକୁ 50 କି.ମି. ରୁ ଅଧିକା ବେଗରେ ଚଲାଅ

Page 30 of 77

Traffic Signals For LL Test

### ପ୍ର. ଉଦ୍ଦିଷ୍ଟ ପ୍ରତିକଟି ଦର୍ଶାଏ ଯେ



ୀ ଗାଡିର ବେଗ ଘଣ୍ଟାକୁ 2 କି.ମି. ରେ ସୀମିତ ରଖିବା

2 ମିଟରରୁ ଅଧିକ ପ୍ରସ୍ଥ ଥିବା ଗାଡି ପ୍ରବେଶ ନିଷେଧ

## 3 ଥି ମିଟରରୁ ଉଚ୍ଚତା ଅଧିକ ପ୍ରସ୍ଥ ଥିବା ଗାଡି ପ୍ରବେଶ ନିଷେଧ

Page 31 of 77

Traffic Signals For LL Test







Page 34 of 77

Traffic Signals For LL Test

# ପ୍ର. ଉଦ୍ଦିଷ୍ଟ ପ୍ରତିକଟି ଦର୍ଶାଏ ଯେ



# ଥାଗକୁ ଯିବା ବା ବାମକୁ ମୋଡ ନେବା 2 ବାଧ୍ୟତାମୂଳକ

# 3 ଆଗକୁ ରାସ୍ତ୍ରା ଛାଡ

#### ପ୍ର. ଉଦ୍ଦିଷ୍ଟ ପ୍ରତିକଟି ଦର୍ଶାଏ ଯେ







ବାମ ମୋଡ ନିଅ

2

3

# ପ୍ର. ଉଦ୍ଦିଷ୍ଟ ପ୍ରତିକଟି ଦର୍ଶାଏ ଯେ





ଦକ୍ଷିଣ ହାତ ଆଡକୁ ବଙ୍କାଇଯାଅ

# 3 ଦକ୍ଷିଣ ପାର୍ଶ୍ୱରେ ଯାdଅ



Techie Odisha



#### ପ୍ର. ଉଦ୍ଦିଷୁ ପ୍ରତିକଟି ଦର୍ଶାଏ ଯେ

#### ପ୍ର. ଉଦ୍ଦିଷ୍ଟ ପ୍ରତିକଟି ଦର୍ଶାଏ ଯେ





2 ସାମାନ୍ୟ ତଳକୁ ଆସ

3 ବାମ ପାର୍ଶ୍ୱରେ ଯାଅ

## ପ୍ର. ଉଦ୍ଦିଷ୍ଟ ପ୍ରତିକଟି ଦର୍ଶାଏ ଯେ













# ୪ ଅକ୍ଷଦଣ୍ଡ (ଏକ୍ସଲାର ଓଜନ ସୀମା)

# ପ୍ର. ଉଦ୍ଦିଷ୍ଟ ପ୍ରତିକଟି ଦର୍ଶାଏ ଯେ





2 ଦକ୍ଷିଣ ପାର୍ଶ୍ୱକୁ ରାସ୍ତୁ।

3 ଦକ୍ଷିଣ ପାର୍ଶ୍ୱରେ ଯାଅ











Techie Odisha







## ପ୍ର. ଉଦ୍ଦିଷ୍ଟ ପ୍ରତିକଟି ଦର୍ଶାଏ ଯେ





#### ପ୍ର. ଉଦ୍ଦିଷ୍ଟ ପ୍ରତିକଟି ଦର୍ଶାଏ ଯେ





#### ସାଇକେଲ ଅତିକ୍ରମ କରିବା ନିଷେଧ

#### 3) ସାଇକେଲ ପ୍ରବେଶ ନିଷେଧ

2



2 ରାସ୍ତାରେ ଗୋରୁଗାଈ ବା ଜୀବଜନ୍ତୁ ଥିବାର 2 ସମ୍ଭାବନା



ଗୋରୁଗାଈ ନିଷେଧ



## ପ୍ର. ଉଦ୍ଦିଷ୍ଟ ପ୍ରତିକଟି ଦର୍ଶାଏ ଯେ

**Techie** Odisha



#### ପ୍ର. ଉଦ୍ଦିଷୁ ପ୍ରତିକଟି ଦର୍ଶାଏ ଯେ









ପଦଯାତ୍ରୀମାନେ ରାସ୍ଥା ଅତିକ୍ରମ କରିବା ନିଷେଧ





Page 57 of 77





Techie Odisha



# ପ୍ର. ଉଦ୍ଦିଷ୍ଟ ପ୍ରତିକଟି ଦର୍ଶାଏ ଯେ





## ପ୍ର. ଉଦ୍ଦିଷ୍ଟ ପ୍ରତିକଟି ଦର୍ଶାଏ ଯେ





2) ଆଗରେ ପୋଲ ଅଛି

# 3 ମଝି ଅଂଶ ଖାଲି ଅଛି

## ପ୍ର. ଉଦ୍ଦିଷ୍ଟ ପ୍ରତିକଟି ଦ