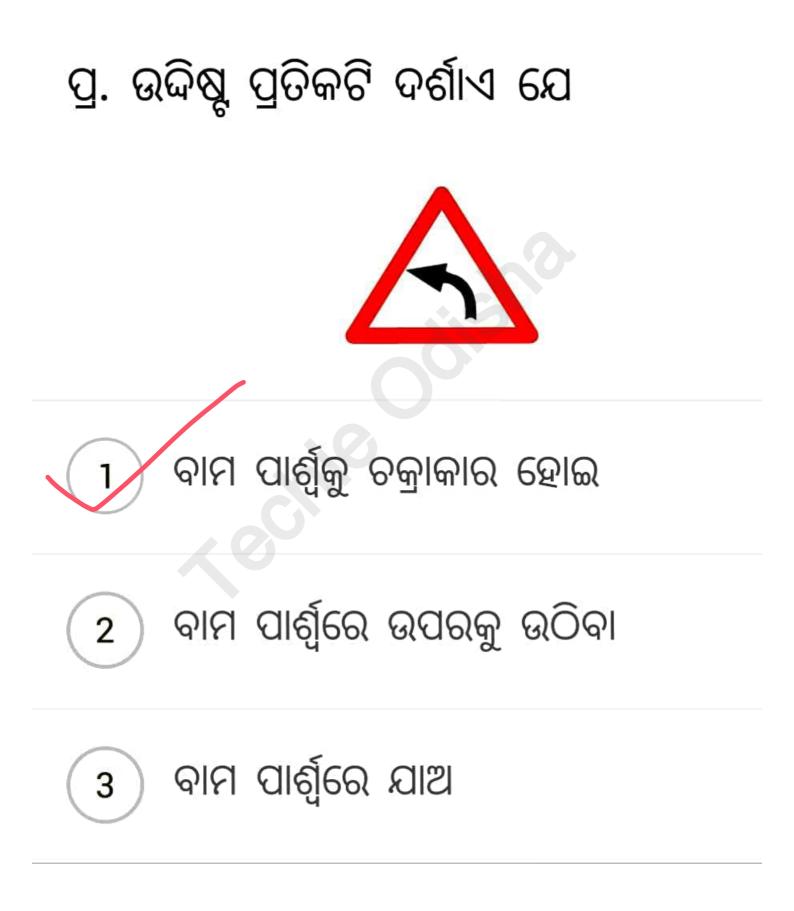

2 ବାମ ପାର୍ଶ୍ୱକୁ ମୋଡ ନିଅ



Page 29 of 77

Traffic Signals For LL Test

## ପ୍ର. ଉଦ୍ଦିଷ୍ଟ ପ୍ରତିକଟି ଦର୍ଶାଏ ଯେ

2

3





) ଗାଡିକୁ ଘଣ୍ଟାକୁ 50 କି.ମି. ବେଗରେ ଚଲାଅ

#### ଗାଡିକୁ ଘଣ୍ଟାକୁ 50 କି.ମି. ରୁ ଅଧିକା ବେଗରେ ଚଲାଅ

Page 30 of 77

Traffic Signals For LL Test

### ପ୍ର. ଉଦ୍ଦିଷ୍ଟ ପ୍ରତିକଟି ଦର୍ଶାଏ ଯେ



ୀ ଗାଡିର ବେଗ ଘଣ୍ଟାକୁ 2 କି.ମି. ରେ ସୀମିତ ରଖିବା

2 ମିଟରରୁ ଅଧିକ ପ୍ରସ୍ଥ ଥିବା ଗାଡି ପ୍ରବେଶ ନିଷେଧ

## 3 ଥି ମିଟରରୁ ଉଚ୍ଚତା ଅଧିକ ପ୍ରସ୍ଥ ଥିବା ଗାଡି ପ୍ରବେଶ ନିଷେଧ

Page 31 of 77

Traffic Signals For LL Test







Page 34 of 77

Traffic Signals For LL Test

# ପ୍ର. ଉଦ୍ଦିଷ୍ଟ ପ୍ରତିକଟି ଦର୍ଶାଏ ଯେ



# ଥାଗକୁ ଯିବା ବା ବାମକୁ ମୋଡ ନେବା 2 ବାଧ୍ୟତାମୂଳକ

# 3 ଆଗକୁ ରାସ୍ତ୍ରା ଛାଡ

#### ପ୍ର. ଉଦ୍ଦିଷ୍ଟ ପ୍ରତିକଟି ଦର୍ଶାଏ ଯେ







ବାମ ମୋଡ ନିଅ

2

3

# ପ୍ର. ଉଦ୍ଦିଷ୍ଟ ପ୍ରତିକଟି ଦର୍ଶାଏ ଯେ





ଦକ୍ଷିଣ ହାତ ଆଡକୁ ବଙ୍କାଇଯାଅ

# 3 ଦକ୍ଷିଣ ପାର୍ଶ୍ୱରେ ଯାdଅ



Techie Odisha



#### ପ୍ର. ଉଦ୍ଦିଷୁ ପ୍ରତିକଟି ଦର୍ଶାଏ ଯେ

#### ପ୍ର. ଉଦ୍ଦିଷ୍ଟ ପ୍ରତିକଟି ଦର୍ଶାଏ ଯେ





2 ସାମାନ୍ୟ ତଳକୁ ଆସ

3 ବାମ ପାର୍ଶ୍ୱରେ ଯାଅ

## ପ୍ର. ଉଦ୍ଦିଷ୍ଟ ପ୍ରତିକଟି ଦର୍ଶାଏ ଯେ













# ୪ ଅକ୍ଷଦଣ୍ଡ (ଏକ୍ସଲାର ଓଜନ ସୀମା)

# ପ୍ର. ଉଦ୍ଦିଷ୍ଟ ପ୍ରତିକଟି ଦର୍ଶାଏ ଯେ





2 ଦକ୍ଷିଣ ପାର୍ଶ୍ୱକୁ ରାସ୍ତୁ।

3 ଦକ୍ଷିଣ ପାର୍ଶ୍ୱରେ ଯାଅ











Techie Odisha







## ପ୍ର. ଉଦ୍ଦିଷ୍ଟ ପ୍ରତିକଟି ଦର୍ଶାଏ ଯେ





#### ପ୍ର. ଉଦ୍ଦିଷ୍ଟ ପ୍ରତିକଟି ଦର୍ଶାଏ ଯେ





#### ସାଇକେଲ ଅତିକ୍ରମ କରିବା ନିଷେଧ

#### 3) ସାଇକେଲ ପ୍ରବେଶ ନିଷେଧ

2



2 ରାସ୍ତାରେ ଗୋରୁଗାଈ ବା ଜୀବଜନ୍ତୁ ଥିବାର 2 ସମ୍ଭାବନା



ଗୋରୁଗାଈ ନିଷେଧ



## ପ୍ର. ଉଦ୍ଦିଷ୍ଟ ପ୍ରତିକଟି ଦର୍ଶାଏ ଯେ

**Techie** Odisha



#### ପ୍ର. ଉଦ୍ଦିଷୁ ପ୍ରତିକଟି ଦର୍ଶାଏ ଯେ









ପଦଯାତ୍ରୀମାନେ ରାସ୍ଥା ଅତିକ୍ରମ କରିବା ନିଷେଧ





Page 57 of 77





Techie Odisha



# ପ୍ର. ଉଦ୍ଦିଷ୍ଟ ପ୍ରତିକଟି ଦର୍ଶାଏ ଯେ





## ପ୍ର. ଉଦ୍