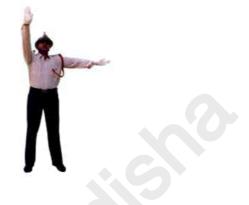

#### ପ୍ର. ଉଦ୍ଦିଷ୍ଟ ପ୍ରତିକଟି ଦର୍ଶାଏ ଯେ

ବାମ ପଟୁ ଆସୁଥିବା ଗାଡିଟିକୁ ଅତିକ୍ରମ କରିବା ପାଇଁ ଅନୁରୋଧ କରିବା

1

2

ଆଗ ଏବଂ ପଛରୁ ଆସୁଥିବା ଗାଡିକୁ ରୋକିବା ପାଇଁ ଅନୁରୋଧ କରିବା