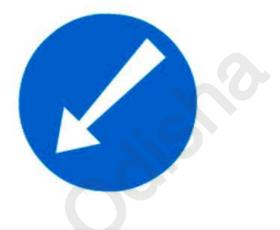

# ପ୍ର. ଉଦ୍ଦିଷ୍ଟ ପ୍ରତିକଟି ଦର୍ଶାଏ ଯେ

ଦକ୍ଷିଣ ପାର୍ଶ୍ୱରେ ଯାନକୁ ଆତିକ୍ରମ କରି ଆଗକୁ ଯିବା ନିଷେଧ

2 ବାମ ପାର୍ଶ୍ୱକୁ ମୋଡ ନିଅ

Page 29 of 77

Traffic Signals For LL Test