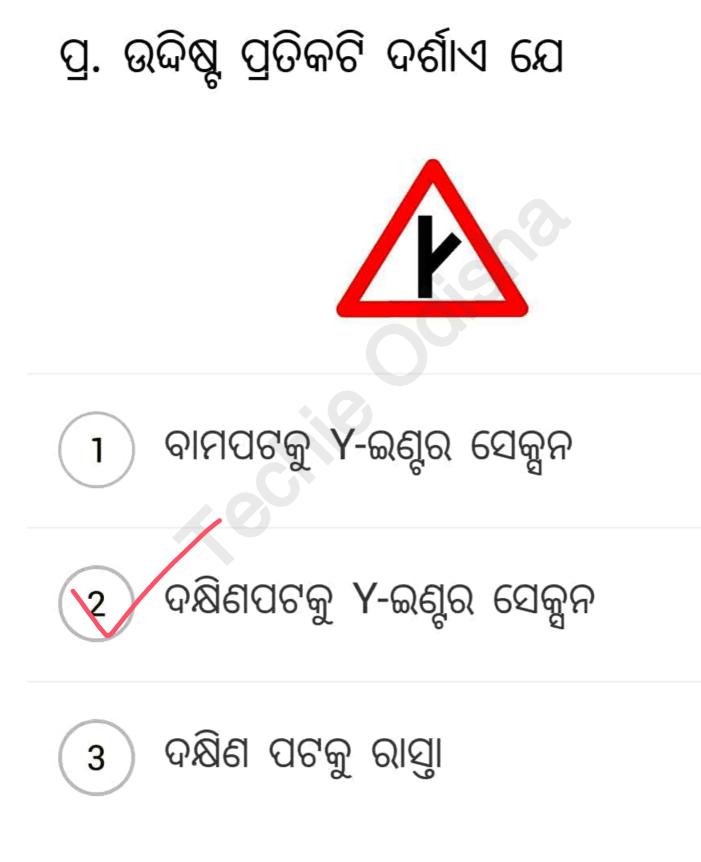

# ପ୍ର. ଉଦ୍ଦିଷୁ ପ୍ରତିକଟି ଦର୍ଶାଏ ଯେ ଆଗରେ ଉଭୟ ପାର୍ଶ୍ୱକୁ ରାସ୍ତା ଅଛି ଆଗରେ ସଂକୀର୍ଣ୍ଣ ପୋଲ ଅଛି ଆଗରେ ସଂକୀର୍ଣ୍ଣ ରାସ୍ତ୍ରା ଅଛି 3

# 3) ଆଗରେ ଉଭୟ ପାର୍ଶ୍ୱକୁ ରାସ୍ତା ଅଛି