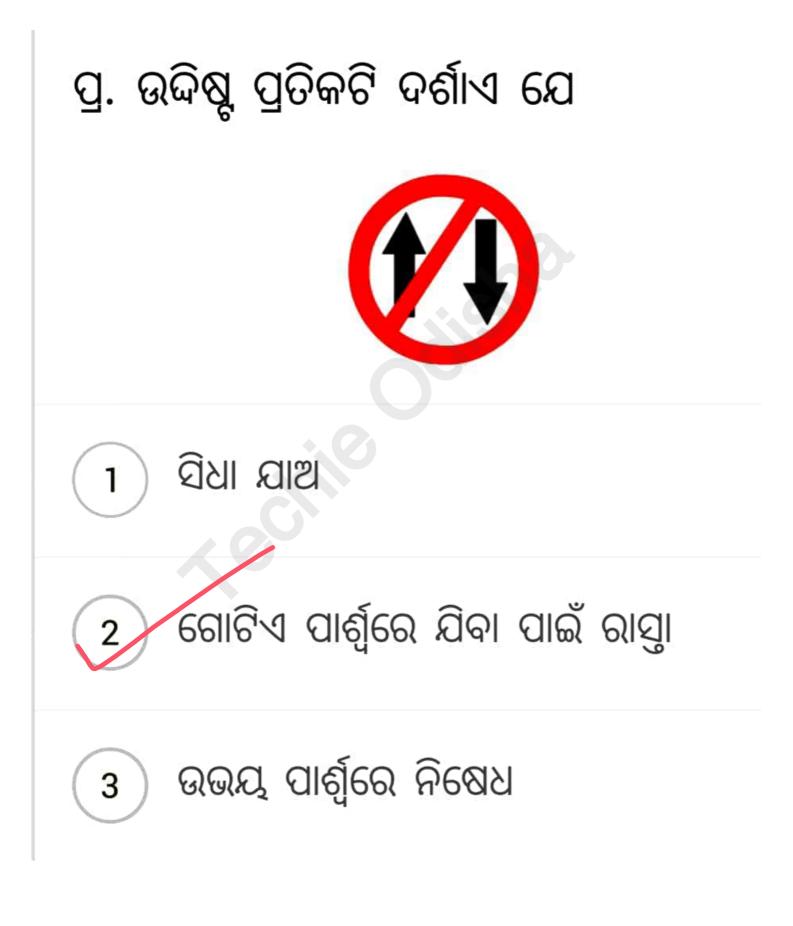

# ପ୍ର. ଉଦ୍ଦିଷ୍ଟ ପ୍ରତିକଟି ଦର୍ଶାଏ ଯେ

2

3

) ଡାହାଣ ପାର୍ଶ୍ୱରେ ରାସ୍ତା ଅତି ତୀଖ

# ଯୁ-ମୋଡ (u-ଟର୍ଣ୍ଣ) ନେବା ନିଷେଧ

Page 6 of 77

Traffic Signals For LL Test