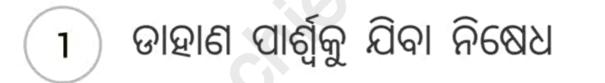

# ପ୍ର. ଉଦ୍ଦିଷୁ ପ୍ରତିକଟି ଦର୍ଶାଏ ଯେ





2) ଆଗରେ ଚିକିତ୍ସାଳୟ ଅଛି

# 3 ଆଗରେ ଯାନମାନଙ୍କର ରହଣିସ୍ଥଳ ଅଛି

# ପ୍ର. ଉଦ୍ଦିଷ୍ଟ ପ୍ରତିକଟି ଦର୍ଶାଏ ଯେ





3



### ) ଗାଡିର ବେଗ ବଢାଇବା ସମାପ୍ତ

# ପ୍ର. ଉଦ୍ଦିଷ୍ଟ ପ୍ରତିକଟି ଦର୍ଶାଏ ଯେ





2

3

) ଡାହାଣ ପାର୍ଶ୍ୱରେ ରାସ୍ତା ଅତି ତୀଖ

# ଯୁ-ମୋଡ (u-ଟର୍ଣ୍ଣ) ନେବା ନିଷେଧ

Page 6 of 77

Traffic Signals For LL Test

### ପ୍ର. ଉଦ୍ଦିଷ୍ଟ ପ୍ରତିକଟି ଦର୍ଶାଏ ଯେ



ପଦଯାତ୍ରୀ ମାନଙ୍କ ପାଇଁ ଅତିକ୍ରମ କରିବାକୁ ଥିବା ରାସ୍ତ୍ରା

) ପଦଯାତ୍ରୀ ମାନେ ପ୍ରବେଶ କରିପାରିବେ

3 ପଦଯାତ୍ରୀ ମାନଙ୍କ ପାଇଁ ନିଷେଧ

2

Page 7 of 77



# ପ୍ର. ଉଦ୍ଦିଷ୍ଟ ପ୍ରତିକଟି ଦର୍ଶାଏ ଯେ





2 ହର୍ଣ୍ଣ ବଜାଇବା ବାଧ୍ୟତାମୂଳକ

# ସ ହର୍ଣ୍ଣ ବଜାଇପାର

# ପ୍ର. ଉଦ୍ଦିଷୁ ପ୍ରତିକଟି ଦର୍ଶାଏ ଯେ ଆଗରେ ଉଭୟ ପାର୍ଶ୍ୱକୁ ରାସ୍ତା ଅଛି ଆଗରେ ସଂକୀର୍ଣ୍ଣ ପୋଲ ଅଛି ଆଗରେ ସଂକୀର୍ଣ୍ଣ ରାସ୍ତ୍ରା ଅଛି 3

# ପ୍ର. ଉଦ୍ଦିଷ୍ଟ ପ୍ରତିକଟି ଦର୍ଶାଏ ଯେ











# ପ୍ର. ଉଦ୍ଦିଷ୍ଟ ପ୍ରତିକଟି ଦର୍ଶାଏ ଯେ









# ପ୍ର. ଉଦ୍ଦିଷ୍ଟ ପ୍ରତିକଟି ଦର୍ଶାଏ ଯେ





2

ଆଗରେ ରାସ୍ତା ସଂକୀର୍ଣ୍ଣ

# ) ଆଗରେ ସଂକୀର୍ଣ୍ଣ ପୋଲ ଅଛି

# 3) ଆଗରେ ଉଭୟ ପାର୍ଶ୍ୱକୁ ରାସ୍ତା ଅଛି

# ପ୍ର. ଉଦ୍ଦିଷୁ ପ୍ରତିକଟି ଦର୍ଶାଏ ଯେ





ଜଗୁଆଳି ବିହୀନ ଲେଭଲ୍ କ୍ରସିଂ

# 3 ଜଗୁଆଳି ଥିବା