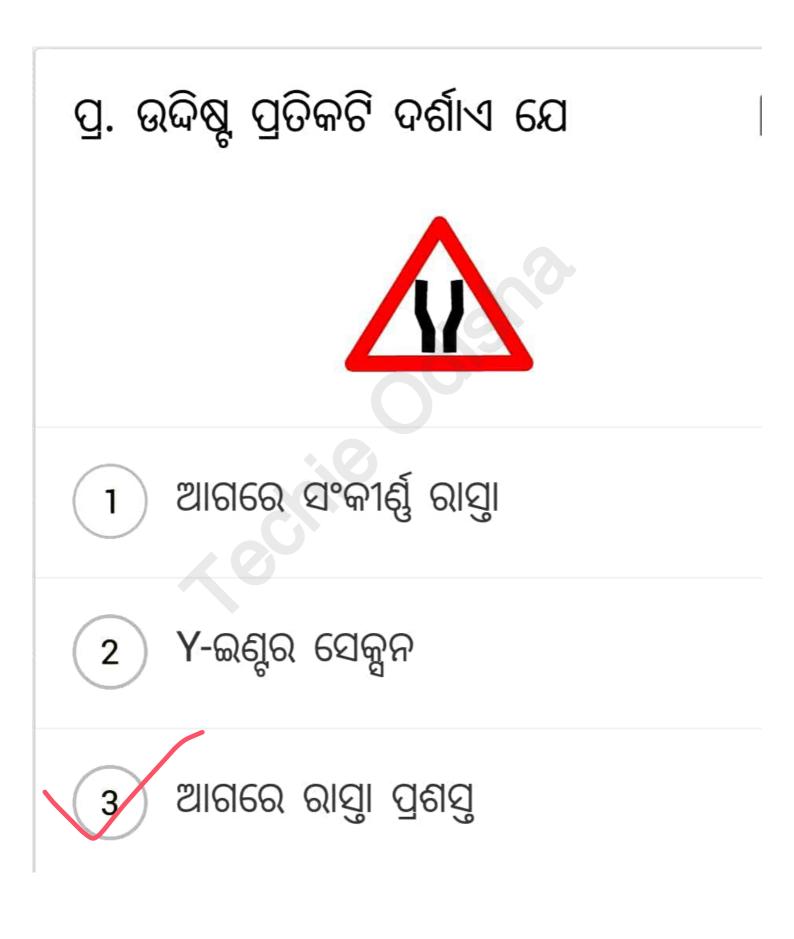

# ପ୍ର. ଉଦ୍ଦିଷୁ ପ୍ରତିକଟି ଦର୍ଶାଏ ଯେ ଆଗରେ ଉଭୟ ପାର୍ଶ୍ୱକୁ ରାସ୍ତା ଅଛି ଆଗରେ ସଂକୀର୍ଣ୍ଣ ପୋଲ ଅଛି ଆଗରେ ସଂକୀର୍ଣ୍ଣ ରାସ୍ତ୍ରା ଅଛି 3