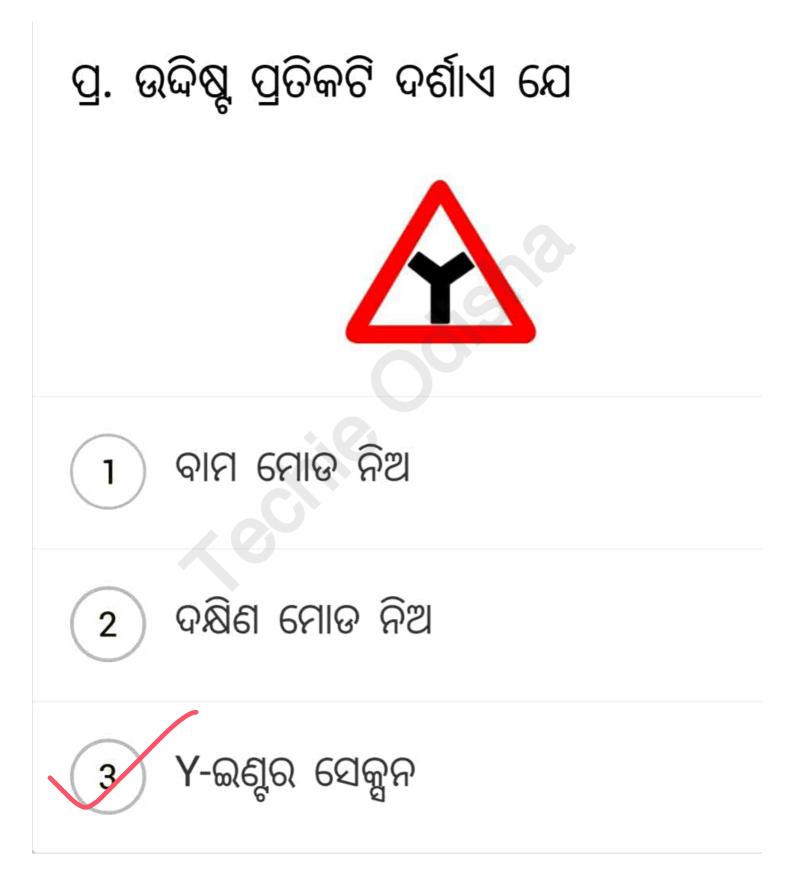

# ପ୍ର. ଉଦ୍ଦିଷୁ ପ୍ରତିକଟି ଦର୍ଶାଏ ଯେ ଆଗରେ ଉଭୟ ପାର୍ଶ୍ୱକୁ ରାସ୍ତା ଅଛି ଆଗରେ ସଂକୀର୍ଣ୍ଣ ପୋଲ ଅଛି ଆଗରେ ସଂକୀର୍ଣ୍ଣ ରାସ୍ତ୍ରା ଅଛି 3

# 3) ଆଗରେ ଉଭୟ ପାର୍ଶ୍ୱକୁ ରାସ୍ତା ଅଛି