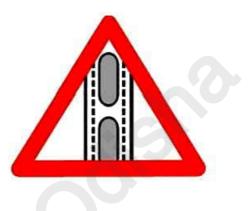

# ପ୍ର. ଉଦ୍ଦିଷ୍ଟ ପ୍ରତିକଟି ଦର୍ଶାଏ ଯେ

2

ଆଗରେ ରାସ୍ତା ସଂକୀର୍ଣ୍ଣ

# ) ଆଗରେ ସଂକୀର୍ଣ୍ଣ ପୋଲ ଅଛି

# 3) ଆଗରେ ଉଭୟ ପାର୍ଶ୍ୱକୁ ରାସ୍ତା ଅଛି