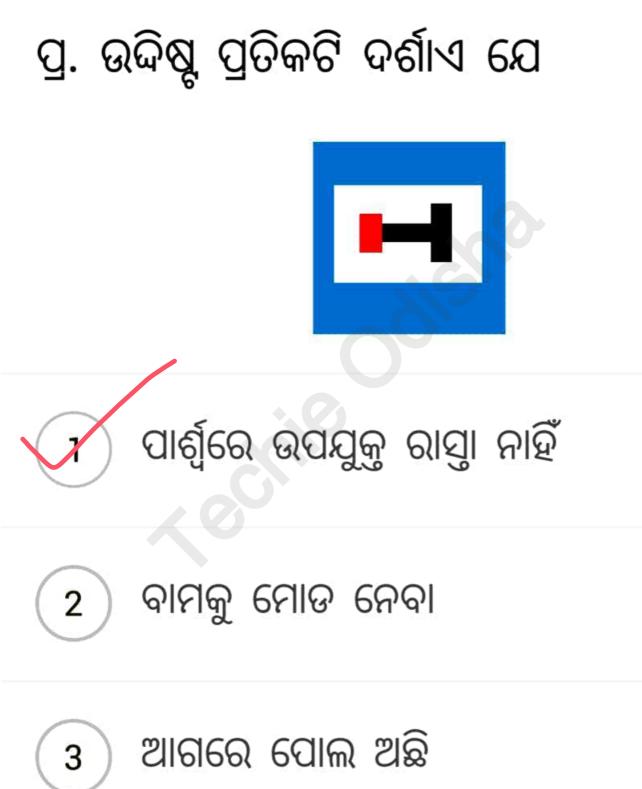

# ପ୍ର. ଉଦ୍ଦିଷୁ ପ୍ରତିକଟି ଦର୍ଶାଏ ଯେ ଆଗରେ ଉଭୟ ପାର୍ଶ୍ୱକୁ ରାସ୍ତା ଅଛି ଆଗରେ ସଂକୀର୍ଣ୍ଣ ପୋଲ ଅଛି ଆଗରେ ସଂକୀର୍ଣ୍ଣ ରାସ୍ତ୍ରା ଅଛି 3