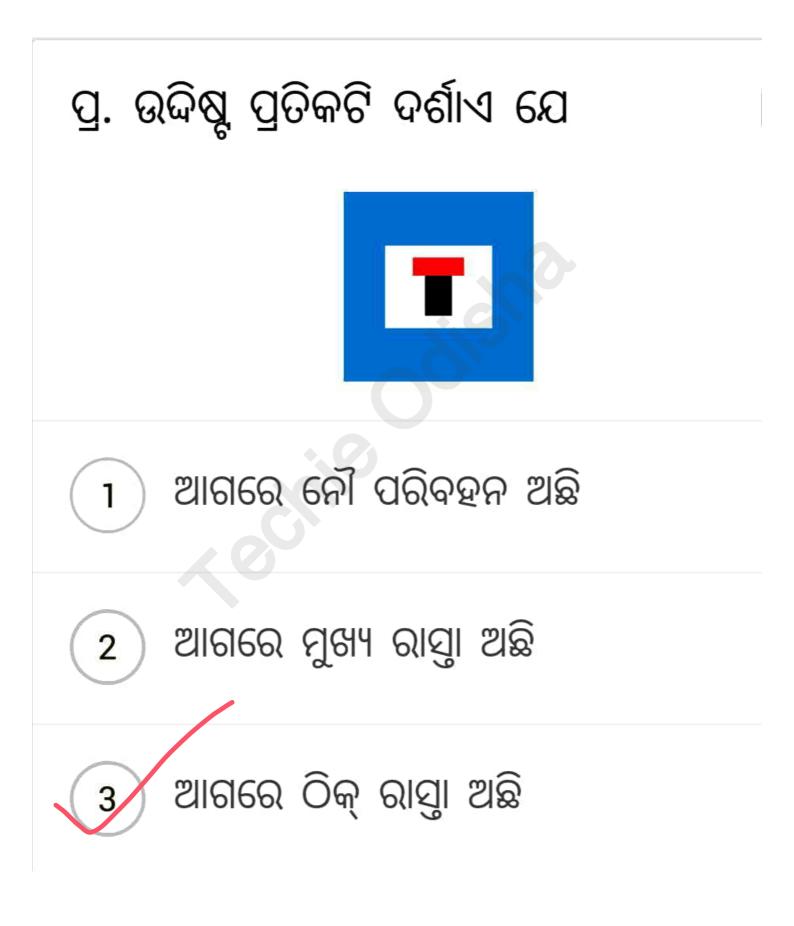

# ପ୍ର. ଉଦ୍ଦିଷ୍ଟ ପ୍ରତିକଟି ଦର୍ଶାଏ ଯେ

2

ଆଗରେ ରାସ୍ତା ସଂକୀର୍ଣ୍ଣ

# ) ଆଗରେ ସଂକୀର୍ଣ୍ଣ ପୋଲ ଅଛି

# 3) ଆଗରେ ଉଭୟ ପାର୍ଶ୍ୱକୁ ରାସ୍ତା ଅଛି