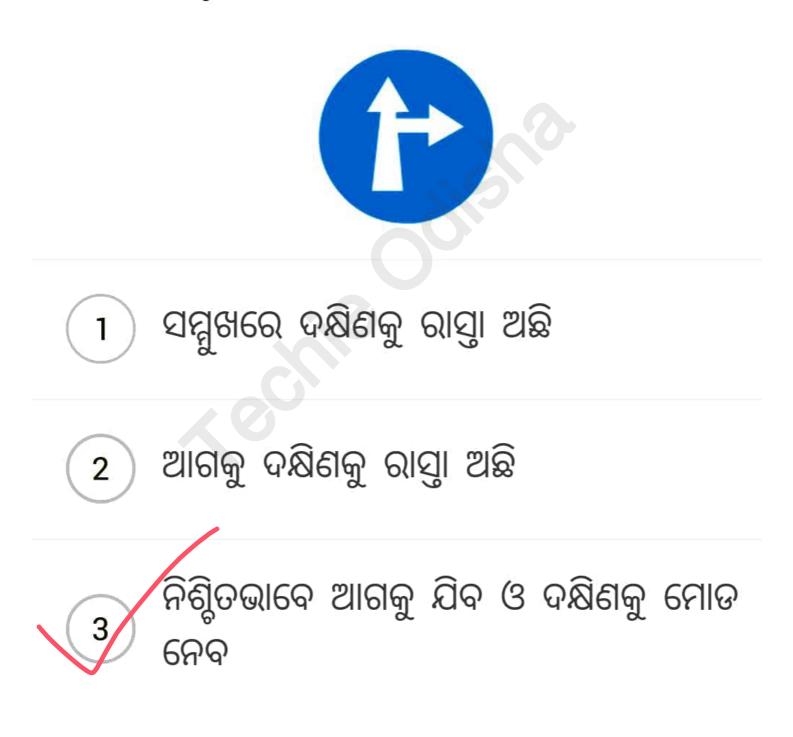

ରରୁ ଅଧିକ ପ୍ରସ୍ଥ ଥିବା ଗାଡି ପ୍ରବେଶ ନିଷେଧ

## 3 ଥି ମିଟରରୁ ଉଚ୍ଚତା ଅଧିକ ପ୍ରସ୍ଥ ଥିବା ଗାଡି ପ୍ରବେଶ ନିଷେଧ

Page 31 of 77

Traffic Signals For LL Test







Page 34 of 77

Traffic Signals For LL Test

# ପ୍ର. ଉଦ୍ଦିଷ୍ଟ ପ୍ରତିକଟି ଦର୍ଶାଏ ଯେ



# ଥାଗକୁ ଯିବା ବା ବାମକୁ ମୋଡ ନେବା 2 ବାଧ୍ୟତାମୂଳକ

# 3 ଆଗକୁ ରାସ୍ତ୍ରା ଛାଡ

#### ପ୍ର. ଉଦ୍ଦିଷ୍ଟ ପ୍ରତିକଟି ଦର୍ଶାଏ ଯେ







ବାମ ମୋଡ ନିଅ

2

3

# ପ୍ର. ଉଦ୍ଦିଷ୍ଟ ପ୍ରତିକଟି ଦର୍ଶାଏ ଯେ





ଦକ୍ଷିଣ ହାତ ଆଡକୁ ବଙ୍କାଇଯାଅ

# 3 ଦକ୍ଷିଣ ପାର୍ଶ୍ୱରେ ଯାdଅ



Techie Odisha



#### ପ୍ର. ଉଦ୍ଦିଷୁ ପ୍ରତିକଟି ଦର୍ଶାଏ ଯେ

#### ପ୍ର. ଉଦ୍ଦିଷ୍ଟ ପ୍ରତିକଟି ଦର୍ଶାଏ ଯେ





2 ସାମାନ୍ୟ ତଳକୁ ଆସ

3 ବାମ ପାର୍ଶ୍ୱରେ ଯାଅ

## ପ୍ର. ଉଦ୍ଦିଷ୍ଟ ପ୍ରତିକଟି ଦର୍ଶାଏ ଯେ













# ୪ ଅକ୍ଷଦଣ୍ଡ (ଏକ୍ସଲାର ଓଜନ ସୀମା)

# ପ୍ର. ଉଦ୍ଦିଷ୍ଟ ପ୍ରତିକଟି ଦର୍ଶାଏ ଯେ





2 ଦକ୍ଷିଣ ପାର୍ଶ୍ୱକୁ ରାସ୍ତୁ।

3 ଦକ୍ଷିଣ ପାର୍ଶ୍ୱରେ ଯାଅ











Techie Odisha







## ପ୍ର. ଉଦ୍ଦିଷ୍ଟ ପ୍ରତିକଟି ଦର୍ଶାଏ ଯେ





#### ପ୍ର. ଉଦ୍ଦିଷ୍ଟ ପ୍ରତିକଟି ଦର୍ଶାଏ ଯେ





#### ସାଇକେଲ ଅତିକ୍ରମ କରିବା ନିଷେଧ

#### 3) ସାଇକେଲ ପ୍ରବେଶ ନିଷେଧ

2



2 ରାସ୍ତାରେ ଗୋରୁଗାଈ ବା ଜୀବଜନ୍ତୁ ଥିବାର 2 ସମ୍ଭାବନା



ଗୋରୁଗାଈ ନିଷେଧ



## ପ୍ର. ଉଦ୍ଦିଷ୍ଟ ପ୍ରତିକଟି ଦର୍ଶାଏ ଯେ

**Techie** Odisha



#### ପ୍ର. ଉଦ୍ଦିଷୁ ପ୍ରତିକଟି ଦର୍ଶାଏ ଯେ









ପଦଯାତ୍ରୀମାନେ ରାସ୍ଥା ଅତିକ୍ରମ କରିବା ନିଷେଧ





Page 57 of 77





Techie Odisha



# ପ୍ର. ଉଦ୍ଦିଷ୍ଟ ପ୍ରତିକଟି ଦର୍ଶାଏ ଯେ





## ପ୍ର. ଉଦ୍ଦିଷ୍ଟ ପ୍ରତିକଟି ଦର୍ଶାଏ ଯେ





2) ଆଗରେ ପୋଲ ଅଛି

# 3 ମଝି ଅଂଶ ଖାଲି ଅଛି

## ପ୍ର. ଉଦ୍ଦିଷ୍ଟ ପ୍ରତିକଟି ଦର୍ଶାଏ ଯେ





2 ଜିଗଜାଗ୍ ରାସ୍ତା ବା ଅଙ୍କାବଙ୍କା ରାସ୍ତା











Techie Odisha









# ପ୍ର. ଉଦ୍ଦିଷ୍ଟ ପ୍ରତିକଟି ଦର୍ଶାଏ ଯେ







ୁ ଦକ୍ଷିଣ ମୋଡ ନେବାକୁ ଇଚ୍ଛା କରିବା

ପଛରୁ ଆସୁଥିବା ଯାନକୁ ରହିବାକୁ ଅନୁରୋଧ

Traffic Signals For LL Test



#### ପ୍ର. ଉଦ୍ଦିଷ୍ଟ ପ