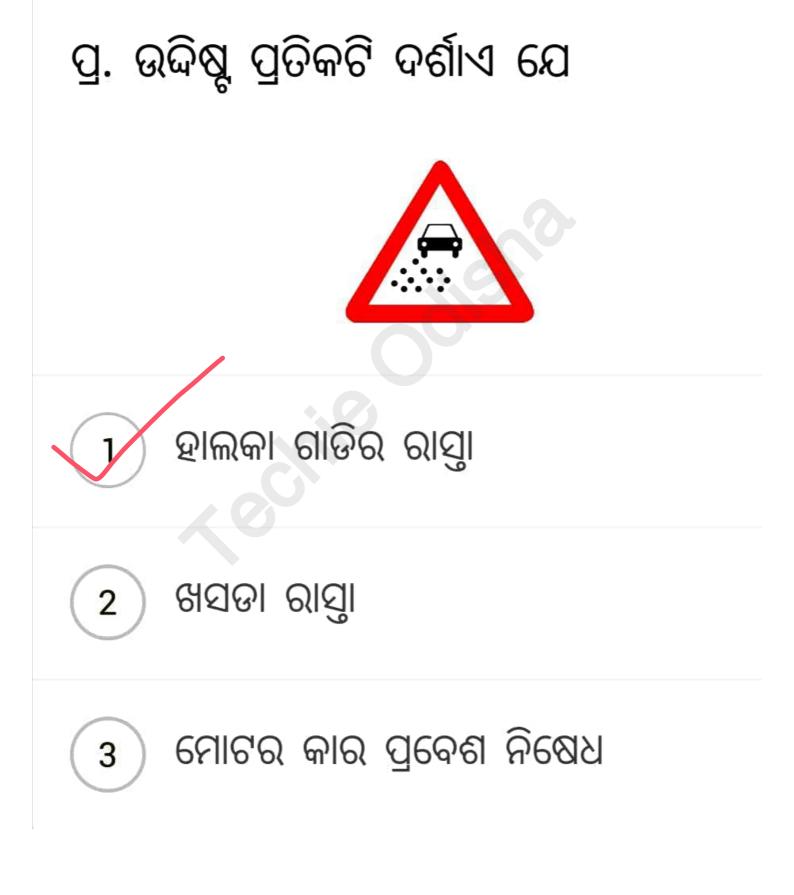

# 3 ଥି ମିଟରରୁ ଉଚ୍ଚତା ଅଧିକ ପ୍ରସ୍ଥ ଥିବା ଗାଡି ପ୍ରବେଶ ନିଷେଧ

Page 31 of 77

Traffic Signals For LL Test







Page 34 of 77

Traffic Signals For LL Test

# ପ୍ର. ଉଦ୍ଦିଷ୍ଟ ପ୍ରତିକଟି ଦର୍ଶାଏ ଯେ



# ଥାଗକୁ ଯିବା ବା ବାମକୁ ମୋଡ ନେବା 2 ବାଧ୍ୟତାମୂଳକ

# 3 ଆଗକୁ ରାସ୍ତ୍ରା ଛାଡ

#### ପ୍ର. ଉଦ୍ଦିଷ୍ଟ ପ୍ରତିକଟି ଦର୍ଶାଏ ଯେ







ବାମ ମୋଡ ନିଅ

2

3

# ପ୍ର. ଉଦ୍ଦିଷ୍ଟ ପ୍ରତିକଟି ଦର୍ଶାଏ ଯେ





ଦକ୍ଷିଣ ହାତ ଆଡକୁ ବଙ୍କାଇଯାଅ

# 3 ଦକ୍ଷିଣ ପାର୍ଶ୍ୱରେ ଯାdଅ



Techie Odisha



#### ପ୍ର. ଉଦ୍ଦିଷୁ ପ୍ରତିକଟି ଦର୍ଶାଏ ଯେ

#### ପ୍ର. ଉଦ୍ଦିଷ୍ଟ ପ୍ରତିକଟି ଦର୍ଶାଏ ଯେ





2 ସାମାନ୍ୟ ତଳକୁ ଆସ

3 ବାମ ପାର୍ଶ୍ୱରେ ଯାଅ

## ପ୍ର. ଉଦ୍ଦିଷ୍ଟ ପ୍ରତିକଟି ଦର୍ଶାଏ ଯେ













# ୪ ଅକ୍ଷଦଣ୍ଡ (ଏକ୍ସଲାର ଓଜନ ସୀମା)

# ପ୍ର. ଉଦ୍ଦିଷ୍ଟ ପ୍ରତିକଟି ଦର୍ଶାଏ ଯେ





2 ଦକ୍ଷିଣ ପାର୍ଶ୍ୱକୁ ରାସ୍ତୁ।

3 ଦକ୍ଷିଣ ପାର୍ଶ୍ୱରେ ଯାଅ











Techie Odisha







## ପ୍ର. ଉଦ୍ଦିଷ୍ଟ ପ୍ରତିକଟି ଦର୍ଶାଏ ଯେ





#### ପ୍ର. ଉଦ୍ଦିଷ୍ଟ ପ୍ରତିକଟି ଦର୍ଶାଏ ଯେ





#### ସାଇକେଲ ଅତିକ୍ରମ କରିବା ନିଷେଧ

#### 3) ସାଇକେଲ ପ୍ରବେଶ ନିଷେଧ

2



2 ରାସ୍ତାରେ ଗୋରୁଗାଈ ବା ଜୀବଜନ୍ତୁ ଥିବାର 2 ସମ୍ଭାବନା



ଗୋରୁଗାଈ ନିଷେଧ



## ପ୍ର. ଉଦ୍ଦିଷ୍ଟ ପ୍ରତିକଟି ଦର୍ଶାଏ ଯେ

**Techie** Odisha



#### ପ୍ର. ଉଦ୍ଦିଷୁ ପ୍ରତିକଟି ଦର୍ଶାଏ ଯେ









ପଦଯାତ୍ରୀମାନେ ରାସ୍ଥା ଅତିକ୍ରମ କରିବା ନିଷେଧ





Page 57 of 77





Techie Odisha



# ପ୍ର. ଉଦ୍ଦିଷ୍ଟ ପ୍ରତିକଟି ଦର୍ଶାଏ ଯେ





## ପ୍ର. ଉଦ୍ଦିଷ୍ଟ ପ୍ରତିକଟି ଦର୍ଶାଏ ଯେ





2) ଆଗରେ ପୋଲ ଅଛି

# 3 ମଝି ଅଂଶ ଖାଲି ଅଛି

## ପ୍ର. ଉଦ୍ଦିଷ୍ଟ ପ୍ରତିକଟି ଦର୍ଶାଏ ଯେ





2 ଜିଗଜାଗ୍ ରାସ୍ତା ବା ଅଙ୍କାବଙ୍କା ରାସ୍ତା











Techie Odisha









# ପ୍ର. ଉଦ୍ଦିଷ୍ଟ ପ୍ରତିକଟି ଦର୍ଶାଏ ଯେ







ୁ ଦକ୍ଷିଣ ମୋଡ ନେବାକୁ ଇଚ୍ଛା କରିବା

ପଛରୁ ଆସୁଥିବା ଯାନକୁ ରହିବାକୁ ଅନୁରୋଧ

Traffic Signals For LL Test



#### ପ୍ର. ଉଦ୍ଦିଷ୍ଟ ପ୍ରତିକଟି ଦର୍ଶାଏ ଯେ







#### ପ୍ର. ଉଦ୍ଦିଷ