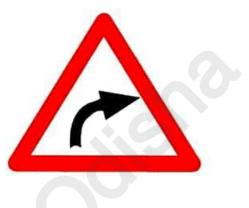

େ





ଦକ୍ଷିଣ ପାର୍ଶ୍ୱରେ ଯାନକୁ ଆତିକ୍ରମ କରି ଆଗକୁ ଯିବା ନିଷେଧ

2 ବାମ ପାର୍ଶ୍ୱକୁ ମୋଡ ନିଅ



Page 29 of 77

Traffic Signals For LL Test

## ପ୍ର. ଉଦ୍ଦିଷ୍ଟ ପ୍ରତିକଟି ଦର୍ଶାଏ ଯେ

2

3





) ଗାଡିକୁ ଘଣ୍ଟାକୁ 50 କି.ମି. ବେଗରେ ଚଲାଅ

#### ଗାଡିକୁ ଘଣ୍ଟାକୁ 50 କି.ମି. ରୁ ଅଧିକା ବେଗରେ ଚଲାଅ

Page 30 of 77

Traffic Signals For LL Test

### ପ୍ର. ଉଦ୍ଦିଷ୍ଟ ପ୍ରତିକଟି ଦର୍ଶାଏ ଯେ



ୀ ଗାଡିର ବେଗ ଘଣ୍ଟାକୁ 2 କି.ମି. ରେ ସୀମିତ ରଖିବା

2 ମିଟରରୁ ଅଧିକ ପ୍ରସ୍ଥ ଥିବା ଗାଡି ପ୍ରବେଶ ନିଷେଧ

## 3 ଥି ମିଟରରୁ ଉଚ୍ଚତା ଅଧିକ ପ୍ରସ୍ଥ ଥିବା ଗାଡି ପ୍ରବେଶ ନିଷେଧ

Page 31 of 77

Traffic Signals For LL Test







Page 34 of 77

Traffic Signals For LL Test

# ପ୍ର. ଉଦ୍ଦିଷ୍ଟ ପ୍ରତିକଟି ଦର୍ଶାଏ ଯେ



# ଥାଗକୁ ଯିବା ବା ବାମକୁ ମୋଡ ନେବା 2 ବାଧ୍ୟତାମୂଳକ

# 3 ଆଗକୁ ରାସ୍ତ୍ରା ଛାଡ

#### ପ୍ର. ଉଦ୍ଦିଷ୍ଟ ପ୍ରତିକଟି ଦର୍ଶାଏ ଯେ







ବାମ ମୋଡ ନିଅ

2

3

# ପ୍ର. ଉଦ୍ଦିଷ୍ଟ ପ୍ରତିକଟି ଦର୍ଶାଏ ଯେ





ଦକ୍ଷିଣ ହାତ ଆଡକୁ ବଙ୍କାଇଯାଅ

# 3 ଦକ୍ଷିଣ ପାର୍ଶ୍ୱରେ ଯାdଅ



Techie Odisha



#### ପ୍ର. ଉଦ୍ଦିଷୁ ପ୍ରତିକଟି ଦର୍ଶାଏ ଯେ

#### ପ୍ର. ଉଦ୍ଦିଷ୍ଟ ପ୍ରତିକଟି ଦର୍ଶାଏ ଯେ





2 ସାମାନ୍ୟ ତଳକୁ ଆସ

3 ବାମ ପାର୍ଶ୍ୱରେ ଯାଅ

## ପ୍ର. ଉଦ୍ଦିଷ୍ଟ ପ୍ରତିକଟି ଦର୍ଶାଏ ଯେ













# ୪ ଅକ୍ଷଦଣ୍ଡ (ଏକ୍ସଲାର ଓଜନ ସୀମା)

# ପ୍ର. ଉଦ୍ଦିଷ୍ଟ ପ୍ରତିକଟି ଦର୍ଶାଏ ଯେ





2 ଦକ୍ଷିଣ ପାର୍ଶ୍ୱକୁ ରାସ୍ତୁ।

3 ଦକ୍ଷିଣ ପାର୍ଶ୍ୱରେ ଯାଅ











Techie Odisha







## ପ୍ର. ଉଦ୍ଦିଷ୍ଟ ପ୍ରତିକଟି ଦର୍ଶାଏ ଯେ





#### ପ୍ର. ଉଦ୍ଦିଷ୍ଟ ପ୍ରତିକଟି ଦର୍ଶାଏ ଯେ





#### ସାଇକେଲ ଅତିକ୍ରମ କରିବା ନିଷେଧ

#### 3) ସାଇକେଲ ପ୍ରବେଶ ନିଷେଧ

2



2 ରାସ୍ତାରେ ଗୋରୁଗାଈ ବା ଜୀବଜନ୍ତୁ ଥିବାର 2 ସମ୍ଭାବନା



ଗୋରୁଗାଈ ନିଷେଧ



## ପ୍ର. ଉଦ୍ଦିଷ୍ଟ ପ୍ରତିକଟି ଦର୍ଶାଏ ଯେ

**Techie** Odisha



#### ପ୍ର. ଉଦ୍ଦିଷୁ ପ୍ରତିକଟି ଦର୍ଶାଏ ଯେ









ପଦଯାତ୍ରୀମାନେ ରାସ୍ଥା ଅତିକ୍ରମ କରିବା ନିଷେଧ





Page 57 of 77





Techie Odi