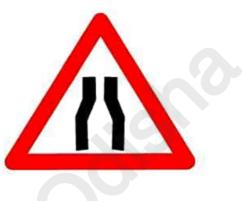

# ପ୍ର. ଉଦ୍ଦିଷୁ ପ୍ରତିକଟି ଦର୍ଶାଏ ଯେ ଆଗରେ ଉଭୟ ପାର୍ଶ୍ୱକୁ ରାସ୍ତା ଅଛି ଆଗରେ ସଂକୀର୍ଣ୍ଣ ପୋଲ ଅଛି ଆଗରେ ସଂକୀର୍ଣ୍ଣ ରାସ୍ତ୍ରା ଅଛି 3

# ) ଆଗରେ ସଂକୀର୍ଣ୍ଣ ପୋଲ ଅଛି

# 3) ଆଗରେ ଉଭୟ ପାର୍ଶ୍ୱକୁ ରାସ୍ତା ଅଛି