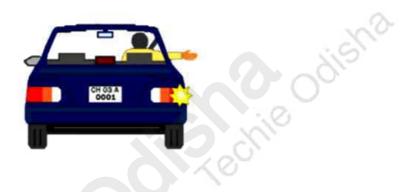

# ପ୍ର. ଉଦ୍ଦିଷ୍ଟ ପ୍ରତିକଟି ଦର୍ଶାଏ ଯେ

ୁ ଦକ୍ଷିଣ ମୋଡ ନେବାକୁ ଇଚ୍ଛା କରିବା

ପଛରୁ ଆସୁଥିବା ଯାନକୁ ରହିବାକୁ ଅନୁରୋଧ

Traffic Signals For LL Test