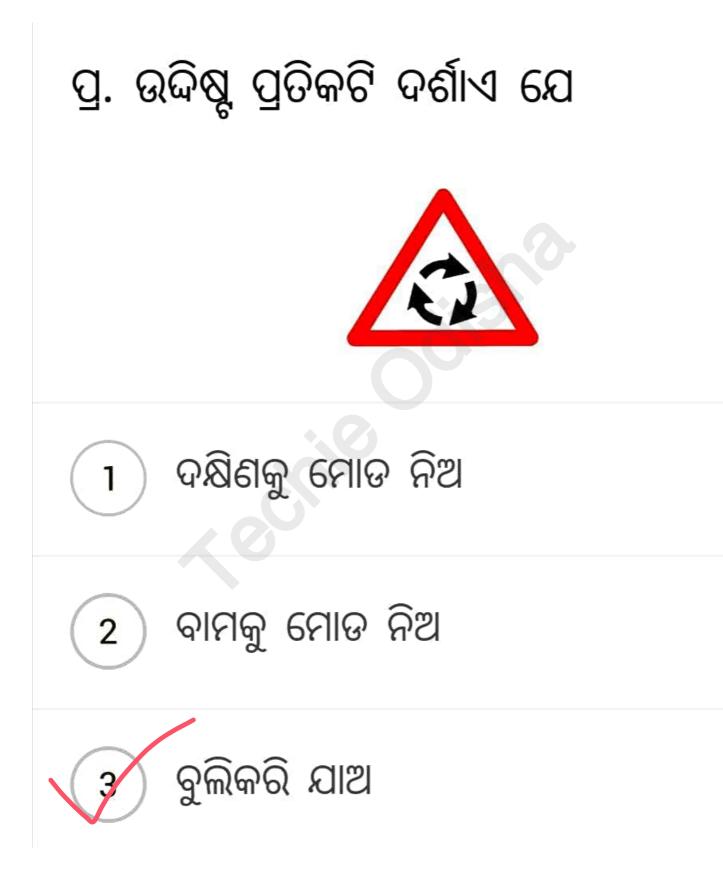

ି.ମି. ରେ ସୀମିତ ରଖିବା

2 ମିଟରରୁ ଅଧିକ ପ୍ରସ୍ଥ ଥିବା ଗାଡି ପ୍ରବେଶ ନିଷେଧ

## 3 ଥି ମିଟରରୁ ଉଚ୍ଚତା ଅଧିକ ପ୍ରସ୍ଥ ଥିବା ଗାଡି ପ୍ରବେଶ ନିଷେଧ

Page 31 of 77

Traffic Signals For LL Test







Page 34 of 77

Traffic Signals For LL Test

# ପ୍ର. ଉଦ୍ଦିଷ୍ଟ ପ୍ରତିକଟି ଦର୍ଶାଏ ଯେ



# ଥାଗକୁ ଯିବା ବା ବାମକୁ ମୋଡ ନେବା 2 ବାଧ୍ୟତାମୂଳକ

# 3 ଆଗକୁ ରାସ୍ତ୍ରା ଛାଡ

#### ପ୍ର. ଉଦ୍ଦିଷ୍ଟ ପ୍ରତିକଟି ଦର୍ଶାଏ ଯେ







ବାମ ମୋଡ ନିଅ

2

3

# ପ୍ର. ଉଦ୍ଦିଷ୍ଟ ପ୍ରତିକଟି ଦର୍ଶାଏ ଯେ





ଦକ୍ଷିଣ ହାତ ଆଡକୁ ବଙ୍କାଇଯାଅ

# 3 ଦକ୍ଷିଣ ପାର୍ଶ୍ୱରେ ଯାdଅ



Techie Odisha



#### ପ୍ର. ଉଦ୍ଦିଷୁ ପ୍ରତିକଟି ଦର୍ଶାଏ ଯେ

#### ପ୍ର. ଉଦ୍ଦିଷ୍ଟ ପ୍ରତିକଟି ଦର୍ଶାଏ ଯେ





2 ସାମାନ୍ୟ ତଳକୁ ଆସ

3 ବାମ ପାର୍ଶ୍ୱରେ ଯାଅ

## ପ୍ର. ଉଦ୍ଦିଷ୍ଟ ପ୍ରତିକଟି ଦର୍ଶାଏ ଯେ













# ୪ ଅକ୍ଷଦଣ୍ଡ (ଏକ୍ସଲାର ଓଜନ ସୀମା)

# ପ୍ର. ଉଦ୍ଦିଷ୍ଟ ପ୍ରତିକଟି ଦର୍ଶାଏ ଯେ





2 ଦକ୍ଷିଣ ପାର୍ଶ୍ୱକୁ ରାସ୍ତୁ।

3 ଦକ୍ଷିଣ ପାର୍ଶ୍ୱରେ ଯାଅ











Techie Odisha







## ପ୍ର. ଉଦ୍ଦିଷ୍ଟ ପ୍ରତିକଟି ଦର୍ଶାଏ ଯେ





#### ପ୍ର. ଉଦ୍ଦିଷ୍ଟ ପ୍ରତିକଟି ଦର୍ଶାଏ ଯେ





#### ସାଇକେଲ ଅତିକ୍ରମ କରିବା ନିଷେଧ

#### 3) ସାଇକେଲ ପ୍ରବେଶ ନିଷେଧ

2



2 ରାସ୍ତାରେ ଗୋରୁଗାଈ ବା ଜୀବଜନ୍ତୁ ଥିବାର 2 ସମ୍ଭାବନା



ଗୋରୁଗାଈ ନିଷେଧ



## ପ୍ର. ଉଦ୍ଦିଷ୍ଟ ପ୍ରତିକଟି ଦର୍ଶାଏ ଯେ

**Techie** Odisha



#### ପ୍ର. ଉଦ୍ଦିଷୁ ପ୍ରତିକଟି ଦର୍ଶାଏ ଯେ









ପଦଯାତ୍ରୀମାନେ ରାସ୍ଥା ଅତିକ୍ରମ କରିବା ନିଷେଧ





Page 57 of 77





Techie Odisha



# ପ୍ର. ଉଦ୍ଦିଷ୍ଟ ପ୍ରତିକଟି ଦର୍ଶାଏ ଯେ





## ପ୍ର. ଉଦ୍ଦିଷ୍ଟ ପ୍ରତିକଟି ଦର୍ଶାଏ ଯେ





2) ଆଗରେ ପୋଲ ଅଛି

# 3 ମଝି ଅଂଶ ଖାଲି ଅଛି

## ପ୍ର. ଉଦ୍ଦିଷ୍ଟ ପ୍ରତିକଟି ଦର୍ଶାଏ ଯେ





2 ଜିଗଜାଗ୍ ରାସ୍ତା ବା ଅଙ୍କାବଙ୍କା ରାସ୍ତା











Techie Odisha









# ପ୍ର. ଉଦ୍ଦିଷ୍ଟ ପ୍ରତିକଟି ଦର୍ଶାଏ ଯେ







ୁ ଦକ୍ଷିଣ ମୋଡ ନେବାକୁ ଇଚ୍ଛା କରିବା

ପଛରୁ ଆସୁଥିବା ଯାନକୁ ରହିବାକୁ ଅନୁରୋଧ

Traffic Signals For LL T