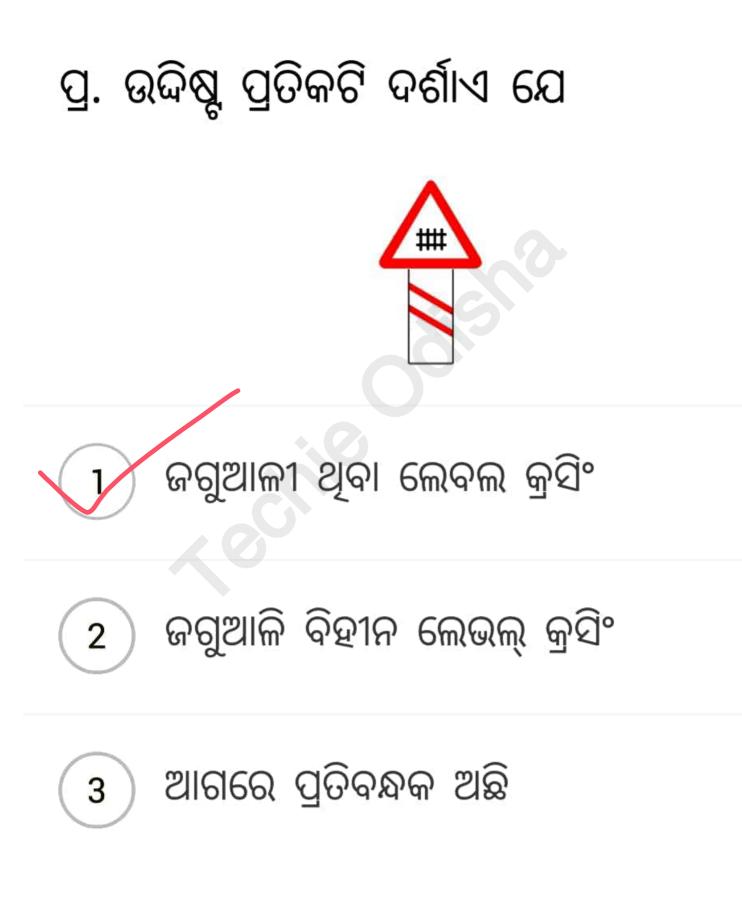

# ପ୍ର. ଉଦ୍ଦିଷୁ ପ୍ରତିକଟି ଦର୍ଶାଏ ଯେ

ଜଗୁଆଳି ବିହୀନ ଲେଭଲ୍ କ୍ରସିଂ

# 3 ଜଗୁଆଳି ଥିବା ଲେଭଲ୍ କ୍ରସିଂ