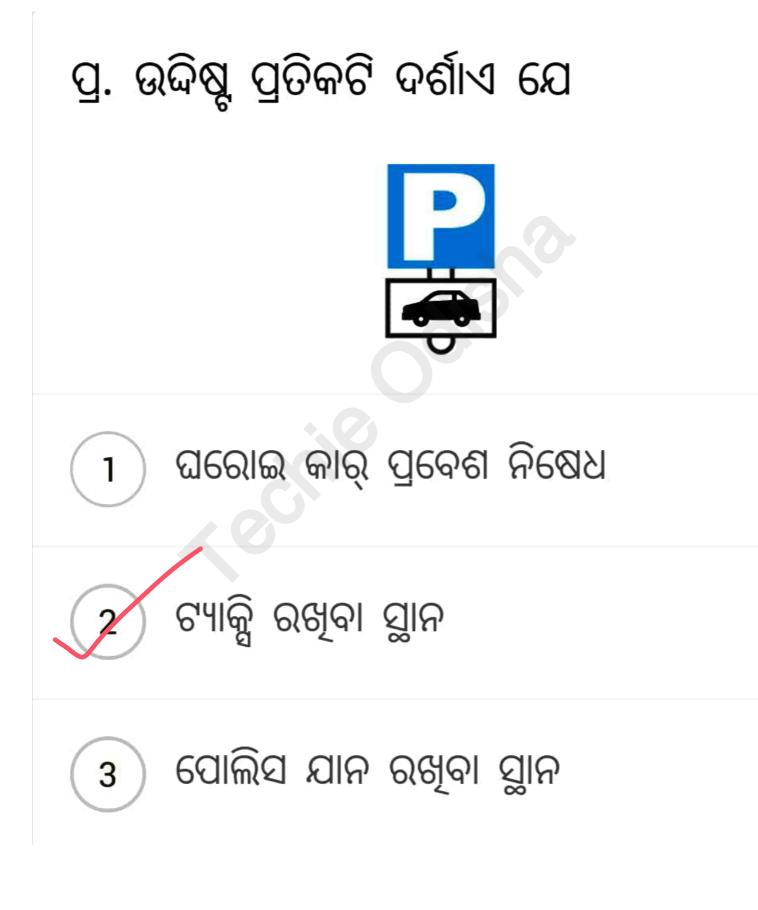

ା)

# ପ୍ର. ଉଦ୍ଦିଷ୍ଟ ପ୍ରତିକଟି ଦର୍ଶାଏ ଯେ





2 ଦକ୍ଷିଣ ପାର୍ଶ୍ୱକୁ ରାସ୍ତୁ।

3 ଦକ୍ଷିଣ ପାର୍ଶ୍ୱରେ ଯାଅ











Techie Odisha







## ପ୍ର. ଉଦ୍ଦିଷ୍ଟ ପ୍ରତିକଟି ଦର୍ଶାଏ ଯେ





#### ପ୍ର. ଉଦ୍ଦିଷ୍ଟ ପ୍ରତିକଟି ଦର୍ଶାଏ ଯେ





#### ସାଇକେଲ ଅତିକ୍ରମ କରିବା ନିଷେଧ

#### 3) ସାଇକେଲ ପ୍ରବେଶ ନିଷେଧ

2



2 ରାସ୍ତାରେ ଗୋରୁଗାଈ ବା ଜୀବଜନ୍ତୁ ଥିବାର 2 ସମ୍ଭାବନା



ଗୋରୁଗାଈ ନିଷେଧ



## ପ୍ର. ଉଦ୍ଦିଷ୍ଟ ପ୍ରତିକଟି ଦର୍ଶାଏ ଯେ

**Techie** Odisha



#### ପ୍ର. ଉଦ୍ଦିଷୁ ପ୍ରତିକଟି ଦର୍ଶାଏ ଯେ









ପଦଯାତ୍ରୀମାନେ ରାସ୍ଥା ଅତିକ୍ରମ କରିବା ନିଷେଧ





Page 57 of 77





Techie Odisha



# ପ୍ର. ଉଦ୍ଦିଷ୍ଟ ପ୍ରତିକଟି ଦର୍ଶାଏ ଯେ





## ପ୍ର. ଉଦ୍ଦିଷ୍ଟ ପ୍ରତିକଟି ଦର୍ଶାଏ ଯେ





2) ଆଗରେ ପୋଲ ଅଛି

# 3 ମଝି ଅଂଶ ଖାଲି ଅଛି

## ପ୍ର. ଉଦ୍ଦିଷ୍ଟ ପ୍ରତିକଟି ଦର୍ଶାଏ ଯେ





2 ଜିଗଜାଗ୍ ରାସ୍ତା ବା ଅଙ୍କାବଙ୍କା ରାସ୍ତା











Techie Odisha









# ପ୍ର. ଉଦ୍ଦିଷ୍ଟ ପ୍ରତିକଟି ଦର୍ଶାଏ ଯେ







ୁ ଦକ୍ଷିଣ ମୋଡ ନେବାକୁ ଇଚ୍ଛା କରିବା

ପଛରୁ ଆସୁଥିବା ଯାନକୁ ରହିବାକୁ ଅନୁରୋଧ

Traffic Signals For LL Test



#### ପ୍ର. ଉଦ୍ଦିଷ୍ଟ ପ୍ରତିକଟି ଦର୍ଶାଏ ଯେ







#### ପ୍ର. ଉଦ୍ଦିଷୁ ପ୍ରତିକଟି ଦର୍ଶାଏ ଯେ







ପଛପଟୁ ଗାଡିଟିକୁ ଅତିକ୍ରମ କରିବା ପାଇଁ ଅନୁରୋଧ କରିବା

ଅାଗରୁ ଗାଡିଟିକୁ ଅଟକାଇବାକୁ ଅନୁରୋଧ କରିବା

Page 76 of 77

Traffic Signals For LL Test

#### ପ୍ର. ଉଦ୍ଦିଷ୍ଟ ପ୍ରତିକଟି ଦର୍ଶାଏ ଯେ



ବାମ ପଟୁ ଆସୁଥିବା ଗାଡିଟିକୁ ଅତିକ୍ରମ କରିବା ପାଇଁ ଅନୁରୋଧ କରିବା





1

2

ଆଗ ଏବଂ ପଛରୁ ଆସୁଥିବା ଗାଡିକୁ ରୋକିବା ପାଇଁ ଅନୁରୋଧ କରିବା

#### ପ୍ର. ଉଦ୍ଦିଷ୍ଟ ପ୍ରତିକଟି ଦର୍ଶାଏ ଯେ



ଆଗରୁ ଆସୁଥିବା ଗାଡି ଗୁଡିକୁ ଅଟକାଇବାକୁ ଅନୁରୋଧ କରିବା





ଆଗରୁ ଆସୁଥିବା ଗାଡି ଗୁଡିକୁ ଅତିକ୍ରମ କରିବାକୁ ଅନୁରୋଧ କରିବା