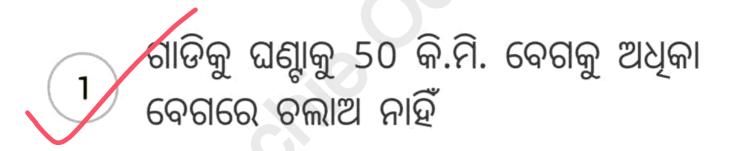

## ପ୍ର. ଉଦ୍ଦିଷ୍ଟ ପ୍ରତିକଟି ଦର୍ଶାଏ ଯେ

2

3

) ଗାଡିକୁ ଘଣ୍ଟାକୁ 50 କି.ମି. ବେଗରେ ଚଲାଅ

#### ଗାଡିକୁ ଘଣ୍ଟାକୁ 50 କି.ମି. ରୁ ଅଧିକା ବେଗରେ ଚଲାଅ

Page 30 of 77

Traffic Signals For LL Test