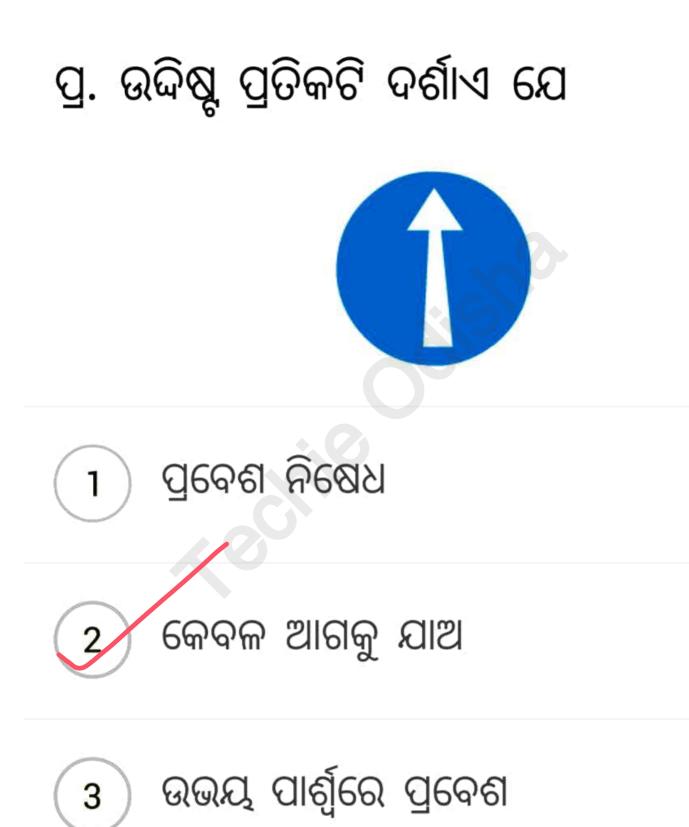

#### 2) କାର ଏବଂ ମୋଟର ସାଇକେଲ ପ୍ରବେଶ



# ପ୍ର. ଉଦ୍ଦିଷ୍ଟ ପ୍ରତିକଟି ଦର୍ଶାଏ ଯେ



3 ଭାରି ଯାନ ନିଷେଧ

# ପ୍ର. ଉଦ୍ଦିଷ୍ଟ ପ୍ରତିକଟି ଦର୍ଶାଏ ଯେ





) ସାଇକେଲ ନିଷେଧ

2

3) ସମସ୍ତ ଯାନ ନିଷେଧ

# ପ୍ର. ଉଦ୍ଦିଷ୍ଟ ପ୍ରତିକଟି ଦର୍ଶାଏ ଯେ









# ପ୍ର. ଉଦ୍ଦିଷ୍ଟ ପ୍ରତିକଟି ଦର୍ଶାଏ ଯେ





ଦକ୍ଷିଣ ପାର୍ଶ୍ୱରେ ଯାନକୁ ଆତିକ୍ରମ କରି ଆଗକୁ ଯିବା ନିଷେଧ

2 ବାମ ପାର୍ଶ୍ୱକୁ ମୋଡ ନିଅ



Page 29 of 77

Traffic Signals For LL Test

## ପ୍ର. ଉଦ୍ଦିଷ୍ଟ ପ୍ରତିକଟି ଦର୍ଶାଏ ଯେ

2

3





) ଗାଡିକୁ ଘଣ୍ଟାକୁ 50 କି.ମି. ବେଗରେ ଚଲାଅ

#### ଗାଡିକୁ ଘଣ୍ଟାକୁ 50 କି.ମି. ରୁ ଅଧିକା ବେଗରେ ଚଲାଅ

Page 30 of 77

Traffic Signals For LL Test

### ପ୍ର. ଉଦ୍ଦିଷ୍ଟ ପ୍ରତିକଟି ଦର୍ଶାଏ ଯେ



ୀ ଗାଡିର ବେଗ ଘଣ୍ଟାକୁ 2 କି.ମି. ରେ ସୀମିତ ରଖିବା

2 ମିଟରରୁ ଅଧିକ ପ୍ରସ୍ଥ ଥିବା ଗାଡି ପ୍ରବେଶ ନିଷେଧ

## 3 ଥି ମିଟରରୁ ଉଚ୍ଚତା ଅଧିକ ପ୍ରସ୍ଥ ଥିବା ଗାଡି ପ୍ରବେଶ ନିଷେଧ

Page 31 of 77

Traffic Signals For LL Test







Page 34 of 77

Traffic Signals For LL Test

# ପ୍ର. ଉଦ୍ଦିଷ୍ଟ ପ୍ରତିକଟି ଦର୍ଶାଏ ଯେ



# ଥାଗକୁ ଯିବା ବା ବାମକୁ ମୋଡ ନେବା 2 ବାଧ୍ୟତାମୂଳକ

# 3 ଆଗକୁ ରାସ୍ତ୍ରା ଛାଡ

#### ପ୍ର. ଉଦ୍ଦିଷ୍ଟ ପ୍ରତିକଟି ଦର୍ଶାଏ ଯେ







ବାମ ମୋଡ ନିଅ

2

3

# ପ୍ର. ଉଦ୍ଦିଷ୍ଟ ପ୍ରତିକଟି ଦର୍ଶାଏ ଯେ





ଦକ୍ଷିଣ ହାତ ଆଡକୁ ବଙ୍କାଇଯାଅ

# 3 ଦକ୍ଷିଣ ପାର୍ଶ୍ୱରେ ଯାdଅ



Techie Odisha



#### ପ୍ର. ଉଦ୍ଦିଷୁ ପ୍ରତିକଟି ଦର୍ଶାଏ ଯେ

#### ପ୍ର. ଉଦ୍ଦିଷ୍ଟ ପ୍ରତିକଟି ଦର୍ଶାଏ ଯେ





2 ସାମାନ୍ୟ ତଳକୁ ଆସ

3 ବାମ ପାର୍ଶ୍ୱରେ ଯାଅ

## ପ୍ର. ଉଦ୍ଦିଷ୍ଟ ପ୍ରତିକଟି ଦର୍ଶାଏ ଯେ













# ୪ ଅକ୍ଷଦଣ୍ଡ (ଏକ୍ସଲାର ଓଜନ ସୀମା)

# ପ୍ର. ଉଦ୍ଦିଷ୍ଟ ପ୍ରତିକଟି ଦର୍ଶାଏ ଯେ





2 ଦକ୍ଷିଣ ପାର୍ଶ୍ୱକୁ ରାସ୍ତୁ।

3 ଦକ୍ଷିଣ ପାର୍ଶ୍ୱରେ ଯାଅ











Techie Odisha







## ପ୍ର. ଉଦ୍ଦିଷ୍ଟ ପ୍ରତିକଟି ଦର୍ଶାଏ ଯେ





#### ପ୍ର. ଉଦ୍ଦିଷ୍ଟ ପ୍ରତିକଟି ଦର୍ଶାଏ ଯେ





#### ସାଇକେଲ ଅତିକ୍ରମ କରିବା ନିଷେଧ

#### 3) ସାଇକେଲ ପ୍ରବେଶ ନିଷେଧ