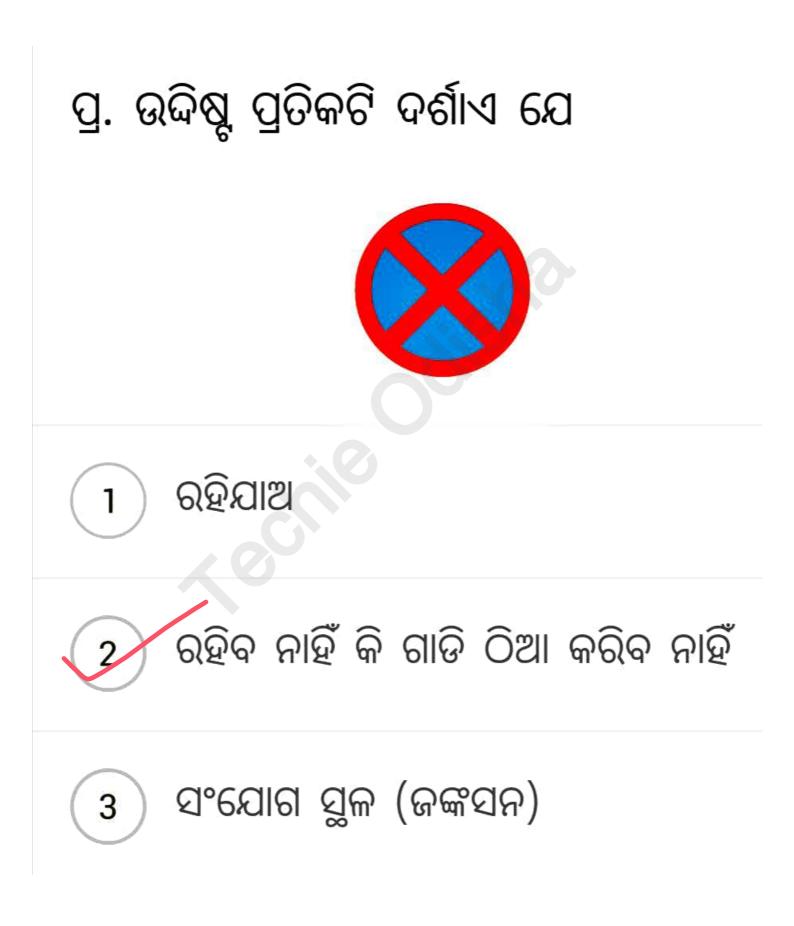

# ପ୍ର. ଉଦ୍ଦିଷୁ ପ୍ରତିକଟି ଦର୍ଶାଏ ଯେ

# ପ୍ର. ଉଦ୍ଦିଷ୍ଟ ପ୍ରତିକଟି ଦର୍ଶାଏ ଯେ

2 ) ଗାଡି ଅଟକାଅ ନାହିଁ