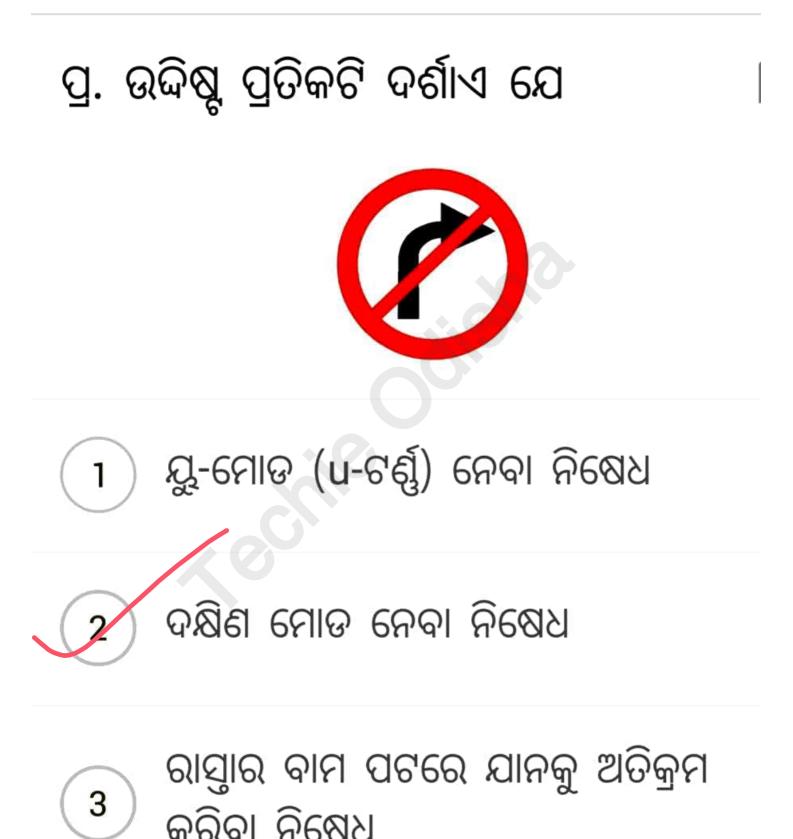

# ପ୍ର. ଉଦ୍ଦିଷୁ ପ୍ରତିକଟି ଦର୍ଶାଏ ଯେ





2) ଆଗରେ ଚିକିତ୍ସାଳୟ ଅଛି

# 3 ଆଗରେ ଯାନମାନଙ୍କର ରହଣିସ୍ଥଳ ଅଛି

# ପ୍ର. ଉଦ୍ଦିଷ୍ଟ ପ୍ରତିକଟି ଦର୍ଶାଏ ଯେ





3



### ) ଗାଡିର ବେଗ ବଢାଇବା ସମାପ୍ତ

# ପ୍ର. ଉଦ୍ଦିଷ୍ଟ ପ୍ରତିକଟି ଦର୍ଶାଏ ଯେ





2

3

) ଡାହାଣ ପାର୍ଶ୍ୱରେ ରାସ୍ତା ଅତି ତୀଖ

# ଯୁ-ମୋଡ (u-ଟର୍ଣ୍ଣ) ନେବା ନିଷେଧ

Page 6 of 77

Traffic Signals For LL Test

### ପ୍ର. ଉଦ୍ଦିଷ୍ଟ ପ୍ରତିକଟି ଦର୍ଶାଏ ଯେ



ପଦଯାତ୍ରୀ ମାନଙ୍କ ପାଇଁ ଅତିକ୍ରମ କରିବାକୁ ଥିବା ରାସ୍ତ୍ରା

) ପଦଯାତ୍ରୀ ମାନେ ପ୍ରବେଶ କରିପାରିବେ

3 ପଦଯାତ୍ରୀ ମାନଙ୍କ ପାଇଁ ନିଷେଧ

2

Page 7 of 77



# ପ୍ର. ଉଦ୍ଦିଷ୍ଟ ପ୍ରତିକଟି ଦର୍ଶାଏ ଯେ





2 ହର୍ଣ୍ଣ ବଜାଇବା ବାଧ୍ୟତାମୂଳକ

# ସ ହର୍ଣ୍ଣ ବଜାଇପାର

# ପ୍ର. ଉଦ୍ଦିଷୁ ପ୍ରତିକଟି ଦର୍ଶାଏ ଯେ ଆଗରେ ଉଭୟ ପାର୍ଶ୍ୱକୁ ରାସ୍ତା ଅଛି ଆଗରେ ସଂକୀର୍ଣ୍ଣ ପୋଲ ଅଛି ଆଗରେ ସଂକୀର୍ଣ୍ଣ ରାସ୍ତ୍ରା ଅଛି 3

# ପ୍ର. ଉଦ୍ଦିଷ୍ଟ ପ୍ରତିକଟି ଦର୍ଶାଏ ଯେ











# ପ୍ର. ଉଦ୍ଦିଷ୍ଟ ପ୍ରତିକଟି ଦର୍ଶାଏ ଯେ









# ପ୍ର. ଉଦ୍ଦିଷ୍ଟ ପ୍ରତିକଟି ଦର୍ଶାଏ ଯେ





2

ଆଗରେ ରାସ୍ତା ସଂକୀର୍ଣ୍ଣ

# ) ଆଗରେ ସଂକୀର୍ଣ୍ଣ ପୋଲ ଅଛି

# 3) ଆଗରେ ଉଭୟ ପାର୍ଶ୍ୱକୁ ରାସ୍ତା ଅଛି

# ପ୍ର. ଉଦ୍ଦିଷୁ ପ୍ରତିକଟି ଦର୍ଶାଏ ଯେ





ଜଗୁଆଳି ବିହୀନ ଲେଭଲ୍ କ୍ରସିଂ

# 3 ଜଗୁଆଳି ଥିବା ଲେଭଲ୍ କ୍ରସିଂ

#### ପ୍ର. ଉଦ୍ଦିଷ୍ଟ ପ୍ରତିକଟି ଦର୍ଶାଏ ଯେ





3

ଯାନକୁ ଅତିକ୍ରମ କରି ଆଗକୁ ଯିବା ନିଷେଧ

# ପ୍ର. ଉଦ୍ଦିଷ୍ଟ ପ୍ରତିକଟି ଦର୍ଶାଏ ଯେ









# ପ୍ର. ଉଦ୍ଦିଷ୍ଟ ପ୍ରତିକଟି ଦର୍ଶାଏ ଯେ







### 3 ଯାନକୁ ଅତିକ୍ରମ କରିବା ନିଷେଧ



# ପ୍ର. ଉଦ୍ଦିଷୁ ପ୍ରତିକଟି ଦର୍ଶାଏ ଯେ





# ପ୍ର. ଉଦ୍ଦିଷ୍ଟ ପ୍ରତିକଟି ଦର୍ଶାଏ ଯେ