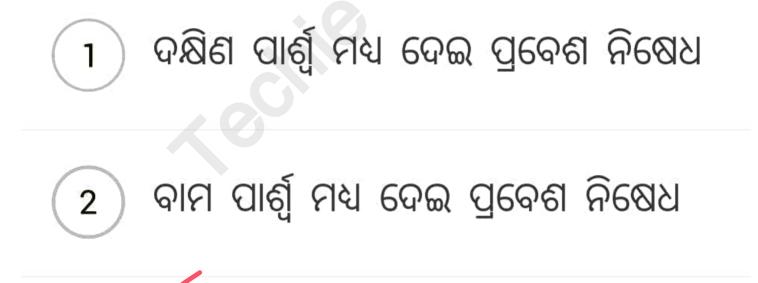

# ପ୍ର. ଉଦ୍ଦିଷ୍ଟ ପ୍ରତିକଟି ଦର୍ଶାଏ ଯେ

ଦକ୍ଷିଣ ପାର୍ଶ୍ୱରେ ଯାନକୁ ଆତିକ୍ରମ କରି ଆଗକୁ ଯିବା ନିଷେଧ

2 ବାମ ପାର୍ଶ୍ୱକୁ ମୋଡ ନିଅ

Page 29 of 77

Traffic Signals For LL Test