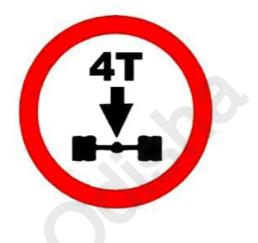

.ମି. ରୁ ଅଧିକା ବେଗରେ ଚଲାଅ

Page 30 of 77

Traffic Signals For LL Test

### ପ୍ର. ଉଦ୍ଦିଷ୍ଟ ପ୍ରତିକଟି ଦର୍ଶାଏ ଯେ



ୀ ଗାଡିର ବେଗ ଘଣ୍ଟାକୁ 2 କି.ମି. ରେ ସୀମିତ ରଖିବା

2 ମିଟରରୁ ଅଧିକ ପ୍ରସ୍ଥ ଥିବା ଗାଡି ପ୍ରବେଶ ନିଷେଧ

## 3 ଥି ମିଟରରୁ ଉଚ୍ଚତା ଅଧିକ ପ୍ରସ୍ଥ ଥିବା ଗାଡି ପ୍ରବେଶ ନିଷେଧ

Page 31 of 77

Traffic Signals For LL Test







Page 34 of 77

Traffic Signals For LL Test

# ପ୍ର. ଉଦ୍ଦିଷ୍ଟ ପ୍ରତିକଟି ଦର୍ଶାଏ ଯେ



# ଥାଗକୁ ଯିବା ବା ବାମକୁ ମୋଡ ନେବା 2 ବାଧ୍ୟତାମୂଳକ

# 3 ଆଗକୁ ରାସ୍ତ୍ରା ଛାଡ

#### ପ୍ର. ଉଦ୍ଦିଷ୍ଟ ପ୍ରତିକଟି ଦର୍ଶାଏ ଯେ







ବାମ ମୋଡ ନିଅ

2

3

# ପ୍ର. ଉଦ୍ଦିଷ୍ଟ ପ୍ରତିକଟି ଦର୍ଶାଏ ଯେ





ଦକ୍ଷିଣ ହାତ ଆଡକୁ ବଙ୍କାଇଯାଅ

# 3 ଦକ୍ଷିଣ ପାର୍ଶ୍ୱରେ ଯାdଅ



Techie Odisha



#### ପ୍ର. ଉଦ୍ଦିଷୁ ପ୍ରତିକଟି ଦର୍ଶାଏ ଯେ

#### ପ୍ର. ଉଦ୍ଦିଷ୍ଟ ପ୍ରତିକଟି ଦର୍ଶାଏ ଯେ





2 ସାମାନ୍ୟ ତଳକୁ ଆସ

3 ବାମ ପାର୍ଶ୍ୱରେ ଯାଅ

## ପ୍ର. ଉଦ୍ଦିଷ୍ଟ ପ୍ରତିକଟି ଦର୍ଶାଏ ଯେ













# ୪ ଅକ୍ଷଦଣ୍ଡ (ଏକ୍ସଲାର ଓଜନ ସୀମା)

# ପ୍ର. ଉଦ୍ଦିଷ୍ଟ ପ୍ରତିକଟି ଦର୍ଶାଏ ଯେ





2 ଦକ୍ଷିଣ ପାର୍ଶ୍ୱକୁ ରାସ୍ତୁ।

3 ଦକ୍ଷିଣ ପାର୍ଶ୍ୱରେ ଯାଅ











Techie Odisha







## ପ୍ର. ଉଦ୍ଦିଷ୍ଟ ପ୍ରତିକଟି ଦର୍ଶାଏ ଯେ





#### ପ୍ର. ଉଦ୍ଦିଷ୍ଟ ପ୍ରତିକଟି ଦର୍ଶାଏ ଯେ





#### ସାଇକେଲ ଅତିକ୍ରମ କରିବା ନିଷେଧ

#### 3) ସାଇକେଲ ପ୍ରବେଶ ନିଷେଧ

2



2 ରାସ୍ତାରେ ଗୋରୁଗାଈ ବା ଜୀବଜନ୍ତୁ ଥିବାର 2 ସମ୍ଭାବନା



ଗୋରୁଗାଈ ନିଷେଧ



## ପ୍ର. ଉଦ୍ଦିଷ୍ଟ ପ୍ରତିକଟି ଦର୍ଶାଏ ଯେ

**Techie** Odisha



#### ପ୍ର. ଉଦ୍ଦିଷୁ ପ୍ରତିକଟି ଦର୍ଶାଏ ଯେ









ପଦଯାତ୍ରୀମାନେ ରାସ୍ଥା ଅତିକ୍ରମ କରିବା ନିଷେଧ





Page 57 of 77





Techie Odisha



# ପ୍ର. ଉଦ୍ଦିଷ୍ଟ ପ୍ରତିକଟି ଦର୍ଶାଏ ଯେ





## ପ୍ର. ଉଦ୍ଦିଷ୍ଟ ପ୍ରତିକଟି ଦର୍ଶାଏ ଯେ





2) ଆଗରେ ପୋଲ ଅଛି

# 3 ମଝି ଅଂଶ ଖାଲି ଅଛି

## ପ୍ର. ଉଦ୍ଦିଷ୍ଟ ପ୍ରତିକଟି ଦର୍ଶାଏ ଯେ





2 ଜିଗଜାଗ୍ ରାସ୍ତା ବା ଅଙ୍କାବଙ୍କା ରାସ୍ତା











Techie Odisha









#