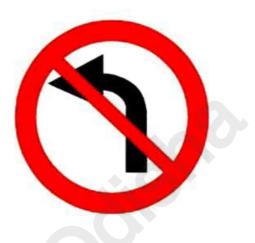

ାଏ ଯେ





2

ଆଗରେ ରାସ୍ତା ସଂକୀର୍ଣ୍ଣ

# ) ଆଗରେ ସଂକୀର୍ଣ୍ଣ ପୋଲ ଅଛି

# 3) ଆଗରେ ଉଭୟ ପାର୍ଶ୍ୱକୁ ରାସ୍ତା ଅଛି

# ପ୍ର. ଉଦ୍ଦିଷୁ ପ୍ରତିକଟି ଦର୍ଶାଏ ଯେ





ଜଗୁଆଳି ବିହୀନ ଲେଭଲ୍ କ୍ରସିଂ

# 3 ଜଗୁଆଳି ଥିବା ଲେଭଲ୍ କ୍ରସିଂ

#### ପ୍ର. ଉଦ୍ଦିଷ୍ଟ ପ୍ରତିକଟି ଦର୍ଶାଏ ଯେ





3

ଯାନକୁ ଅତିକ୍ରମ କରି ଆଗକୁ ଯିବା ନିଷେଧ

# ପ୍ର. ଉଦ୍ଦିଷ୍ଟ ପ୍ରତିକଟି ଦର୍ଶାଏ ଯେ









# ପ୍ର. ଉଦ୍ଦିଷ୍ଟ ପ୍ରତିକଟି ଦର୍ଶାଏ ଯେ







### 3 ଯାନକୁ ଅତିକ୍ରମ କରିବା ନିଷେଧ



# ପ୍ର. ଉଦ୍ଦିଷୁ ପ୍ରତିକଟି ଦର୍ଶାଏ ଯେ





# ପ୍ର. ଉଦ୍ଦିଷ୍ଟ ପ୍ରତିକଟି ଦର୍ଶାଏ ଯେ





2 ) ଗାଡି ଅଟକାଅ ନାହିଁ





#### ପ୍ର. ଉଦ୍ଦିଷ୍ଟ ପ୍ରତିକଟି ଦର୍ଶାଏ ଯେ





#### 2) କାର ଏବଂ ମୋଟର ସାଇକେଲ ପ୍ରବେଶ



# ପ୍ର. ଉଦ୍ଦିଷ୍ଟ ପ୍ରତିକଟି ଦର୍ଶାଏ ଯେ



3 ଭାରି ଯାନ ନିଷେଧ

# ପ୍ର. ଉଦ୍ଦିଷ୍ଟ ପ୍ରତିକଟି ଦର୍ଶାଏ ଯେ





) ସାଇକେଲ ନିଷେଧ

2

3) ସମସ୍ତ ଯାନ ନିଷେଧ

# ପ୍ର. ଉଦ୍ଦିଷ୍ଟ ପ୍ରତିକଟି ଦର୍ଶାଏ ଯେ









# ପ୍ର. ଉଦ୍ଦିଷ୍ଟ ପ୍ରତିକଟି ଦର୍ଶାଏ ଯେ





ଦକ୍ଷିଣ ପାର୍ଶ୍ୱରେ ଯାନକୁ ଆତିକ୍ରମ କରି ଆଗକୁ ଯିବା ନିଷେଧ

2 ବାମ ପାର୍ଶ୍ୱକୁ ମୋଡ ନିଅ



Page 29 of 77

Traffic Signals For LL Test

## ପ୍ର. ଉଦ୍ଦିଷ୍ଟ ପ୍ରତିକଟି ଦର୍ଶାଏ ଯେ

2

3





) ଗାଡିକୁ ଘଣ୍ଟାକୁ 50 କି.ମି. ବେଗରେ ଚଲାଅ

#### ଗାଡିକୁ ଘଣ୍ଟାକୁ 50 କି.ମି. ରୁ ଅଧିକା ବେଗରେ ଚଲାଅ

Page 30 of 77

Traffic Signals For LL Test

### ପ୍ର. ଉଦ୍ଦିଷ୍ଟ ପ୍ରତିକଟି ଦର୍ଶାଏ ଯେ



ୀ ଗାଡିର ବେଗ ଘଣ୍ଟାକୁ 2 କି.ମି. ରେ ସୀମିତ ରଖିବା

2 ମିଟରରୁ ଅଧିକ ପ୍ରସ୍ଥ ଥିବା ଗାଡି ପ୍ରବେଶ ନିଷେଧ

## 3 ଥି ମିଟରରୁ ଉଚ୍ଚତା ଅଧିକ ପ୍ରସ୍ଥ ଥିବା ଗାଡି ପ୍ରବେଶ ନିଷେଧ

Page 31 of 77

Traffic Signals For LL Test







Page 34 of 77

Traffic Signals For LL Test

# ପ୍ର. ଉଦ୍ଦିଷ୍ଟ ପ୍ରତିକଟି ଦର୍ଶାଏ ଯେ



# ଥାଗକୁ ଯିବା ବା ବାମକୁ ମୋଡ ନେବା 2 ବାଧ୍ୟତାମୂଳକ

# 3 ଆଗକୁ ରାସ୍ତ୍ରା ଛାଡ

#### ପ୍ର. ଉଦ୍ଦିଷ୍ଟ ପ୍ରତିକଟି ଦର୍ଶାଏ ଯେ







ବାମ ମୋଡ ନିଅ

2

3

# ପ୍ର. ଉଦ୍ଦିଷ୍ଟ ପ୍ରତିକଟି ଦର୍ଶାଏ ଯେ