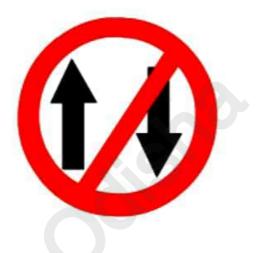

# ପ୍ର. ଉଦ୍ଦିଷୁ ପ୍ରତିକଟି ଦର୍ଶାଏ ଯେ ଆଗରେ ଉଭୟ ପାର୍ଶ୍ୱକୁ ରାସ୍ତା ଅଛି ଆଗରେ ସଂକୀର୍ଣ୍ଣ ପୋଲ ଅଛି ଆଗରେ ସଂକୀର୍ଣ୍ଣ ରାସ୍ତ୍ରା ଅଛି 3