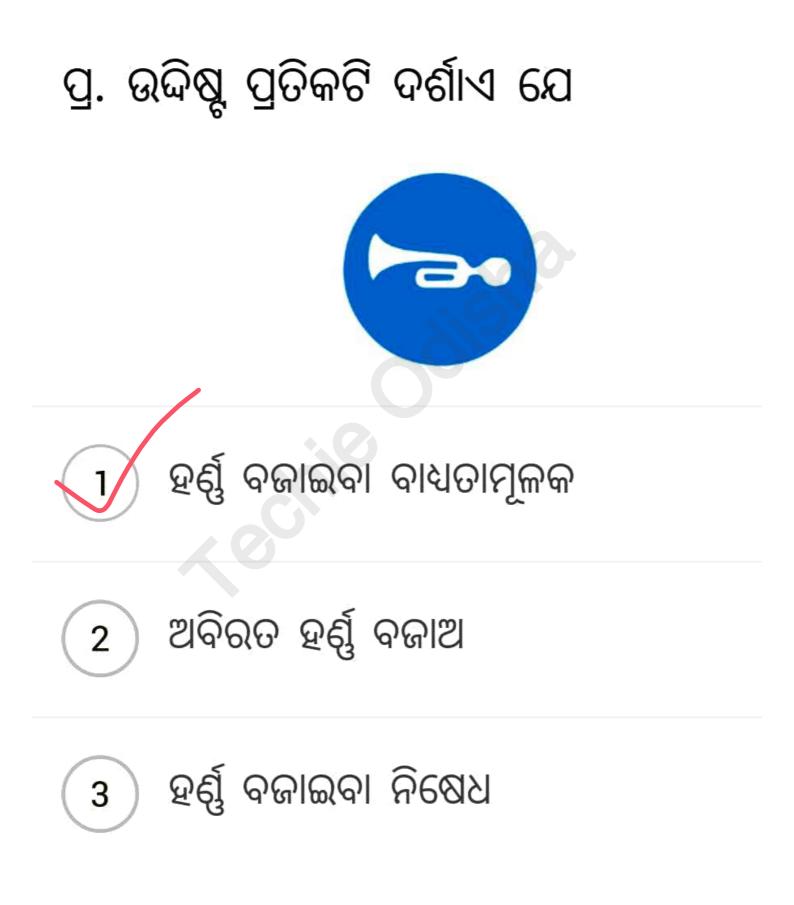

# ପ୍ର. ଉଦ୍ଦିଷ୍ଟ ପ୍ରତିକଟି ଦର୍ଶାଏ ଯେ

2 ହର୍ଣ୍ଣ ବଜାଇବା ବାଧ୍ୟତାମୂଳକ

# ସ ହର୍ଣ୍ଣ ବଜାଇପାର