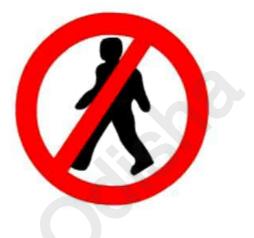

### ପ୍ର. ଉଦ୍ଦିଷ୍ଟ ପ୍ରତିକଟି ଦର୍ଶାଏ ଯେ

ପଦଯାତ୍ରୀ ମାନଙ୍କ ପାଇଁ ଅତିକ୍ରମ କରିବାକୁ ଥିବା ରାସ୍ତ୍ରା

) ପଦଯାତ୍ରୀ ମାନେ ପ୍ରବେଶ କରିପାରିବେ

3 ପଦଯାତ୍ରୀ ମାନଙ୍କ ପାଇଁ ନିଷେଧ

2

Page 7 of 77