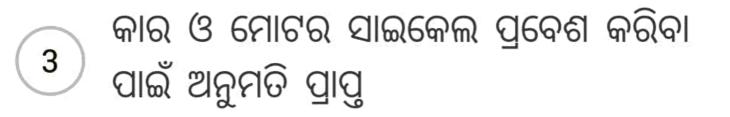

କଟି ଦର୍ଶାଏ ଯେ ଆଗରେ ଉଭୟ ପାର୍ଶ୍ୱକୁ ରାସ୍ତା ଅଛି ଆଗରେ ସଂକୀର୍ଣ୍ଣ ପୋଲ ଅଛି ଆଗରେ ସଂକୀର୍ଣ୍ଣ ରାସ୍ତ୍ରା ଅଛି 3

# ପ୍ର. ଉଦ୍ଦିଷ୍ଟ ପ୍ରତିକଟି ଦର୍ଶାଏ ଯେ











# ପ୍ର. ଉଦ୍ଦିଷ୍ଟ ପ୍ରତିକଟି ଦର୍ଶାଏ ଯେ









# ପ୍ର. ଉଦ୍ଦିଷ୍ଟ ପ୍ରତିକଟି ଦର୍ଶାଏ ଯେ





2

ଆଗରେ ରାସ୍ତା ସଂକୀର୍ଣ୍ଣ

# ) ଆଗରେ ସଂକୀର୍ଣ୍ଣ ପୋଲ ଅଛି

# 3) ଆଗରେ ଉଭୟ ପାର୍ଶ୍ୱକୁ ରାସ୍ତା ଅଛି

# ପ୍ର. ଉଦ୍ଦିଷୁ ପ୍ରତିକଟି ଦର୍ଶାଏ ଯେ





ଜଗୁଆଳି ବିହୀନ ଲେଭଲ୍ କ୍ରସିଂ

# 3 ଜଗୁଆଳି ଥିବା ଲେଭଲ୍ କ୍ରସିଂ

#### ପ୍ର. ଉଦ୍ଦିଷ୍ଟ ପ୍ରତିକଟି ଦର୍ଶାଏ ଯେ





3

ଯାନକୁ ଅତିକ୍ରମ କରି ଆଗକୁ ଯିବା ନିଷେଧ

# ପ୍ର. ଉଦ୍ଦିଷ୍ଟ ପ୍ରତିକଟି ଦର୍ଶାଏ ଯେ









# ପ୍ର. ଉଦ୍ଦିଷ୍ଟ ପ୍ରତିକଟି ଦର୍ଶାଏ ଯେ







### 3 ଯାନକୁ ଅତିକ୍ରମ କରିବା ନିଷେଧ



# ପ୍ର. ଉଦ୍ଦିଷୁ ପ୍ରତିକଟି ଦର୍ଶାଏ ଯେ





# ପ୍ର. ଉଦ୍ଦିଷ୍ଟ ପ୍ରତିକଟି ଦର୍ଶାଏ ଯେ





2 ) ଗାଡି ଅଟକାଅ ନାହିଁ





#### ପ୍ର. ଉଦ୍ଦିଷ୍ଟ ପ୍ରତିକଟି ଦର୍ଶାଏ ଯେ





#### 2) କାର ଏବଂ ମୋଟର ସାଇକେଲ ପ୍ରବେଶ



# ପ୍ର. ଉଦ୍ଦିଷ୍ଟ ପ୍ରତିକଟି ଦର୍ଶାଏ ଯେ



3 ଭାରି ଯାନ ନିଷେଧ

# ପ୍ର. ଉଦ୍ଦିଷ୍ଟ ପ୍ରତିକଟି ଦର୍ଶାଏ ଯେ





) ସାଇକେଲ ନିଷେଧ

2

3) ସମସ୍ତ ଯାନ ନିଷେଧ

# ପ୍ର. ଉଦ୍ଦିଷ୍ଟ ପ୍ରତିକଟି ଦର୍ଶାଏ ଯେ









# ପ୍ର. ଉଦ୍ଦିଷ୍ଟ ପ୍ରତିକଟି ଦର୍ଶାଏ ଯେ





ଦକ୍ଷିଣ ପାର୍ଶ୍ୱରେ ଯାନକୁ ଆତିକ୍ରମ କରି ଆଗକୁ ଯିବା ନିଷେଧ

2 ବାମ ପାର୍ଶ୍ୱକୁ ମୋଡ ନିଅ



Page 29 of 77

Traffic Signals For LL Test

## ପ୍ର. ଉଦ୍ଦିଷ୍ଟ ପ୍ରତିକଟି ଦର୍ଶାଏ ଯେ

2

3





) ଗାଡିକୁ ଘଣ୍ଟାକୁ 50 କି.ମି. ବେଗରେ ଚଲାଅ

#### ଗାଡିକୁ ଘଣ୍ଟାକୁ 50 କି.ମି. ରୁ ଅଧିକା ବେଗରେ ଚଲାଅ

Page 30 of 77

Traffic Signals For LL Test

### ପ୍ର. ଉଦ୍ଦିଷ୍ଟ ପ୍ରତିକଟି ଦର୍ଶାଏ ଯେ



ୀ ଗାଡିର ବେଗ ଘଣ୍ଟାକୁ 2 କି.ମି. ରେ ସୀମିତ ରଖିବା

2 ମିଟରରୁ ଅଧିକ ପ୍ରସ୍ଥ ଥିବା ଗାଡି ପ୍ରବେଶ ନିଷେଧ

## 3 ଥି ମିଟରରୁ ଉଚ୍ଚତା ଅଧିକ ପ୍ରସ୍ଥ ଥିବା ଗାଡି ପ୍ରବେଶ ନିଷେଧ

Page 31 of 77

Traffic Signals For LL Test







Page 34 of 77

Traffic Signals For LL