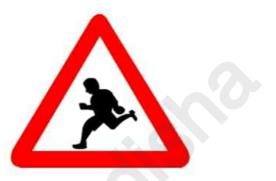

### ପ୍ର. ଉଦ୍ଦିଷ୍ଟ ପ୍ରତିକଟି ଦର୍ଶାଏ ଯେ

ପଦଯାତ୍ରୀ ମାନଙ୍କ ପାଇଁ ଅତିକ୍ରମ କରିବାକୁ ଥିବା ରାସ୍ତ୍ରା

) ପଦଯାତ୍ରୀ ମାନେ ପ୍ରବେଶ କରିପାରିବେ

3 ପଦଯାତ୍ରୀ ମାନଙ୍କ ପାଇଁ ନିଷେଧ

2

Page 7 of 77