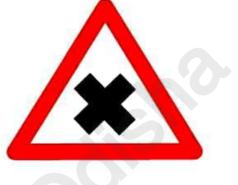

୍ଟ ପ୍ରତିକଟି ଦର୍ଶାଏ ଯେ



ପଦଯାତ୍ରୀ ମାନଙ୍କ ପାଇଁ ଅତିକ୍ରମ କରିବାକୁ ଥିବା ରାସ୍ତ୍ରା

) ପଦଯାତ୍ରୀ ମାନେ ପ୍ରବେଶ କରିପାରିବେ

3 ପଦଯାତ୍ରୀ ମାନଙ୍କ ପାଇଁ ନିଷେଧ

2

Page 7 of 77



# ପ୍ର. ଉଦ୍ଦିଷ୍ଟ ପ୍ରତିକଟି ଦର୍ଶାଏ ଯେ





2 ହର୍ଣ୍ଣ ବଜାଇବା ବାଧ୍ୟତାମୂଳକ

# ସ ହର୍ଣ୍ଣ ବଜାଇପାର

# ପ୍ର. ଉଦ୍ଦିଷୁ ପ୍ରତିକଟି ଦର୍ଶାଏ ଯେ ଆଗରେ ଉଭୟ ପାର୍ଶ୍ୱକୁ ରାସ୍ତା ଅଛି ଆଗରେ ସଂକୀର୍ଣ୍ଣ ପୋଲ ଅଛି ଆଗରେ ସଂକୀର୍ଣ୍ଣ ରାସ୍ତ୍ରା ଅଛି 3

# ପ୍ର. ଉଦ୍ଦିଷ୍ଟ ପ୍ରତିକଟି ଦର୍ଶାଏ ଯେ











# ପ୍ର. ଉଦ୍ଦିଷ୍ଟ ପ୍ରତିକଟି ଦର୍ଶାଏ ଯେ









# ପ୍ର. ଉଦ୍ଦିଷ୍ଟ ପ୍ରତିକଟି ଦର୍ଶାଏ ଯେ





2

ଆଗରେ ରାସ୍ତା ସଂକୀର୍ଣ୍ଣ

# ) ଆଗରେ ସଂକୀର୍ଣ୍ଣ ପୋଲ ଅଛି

# 3) ଆଗରେ ଉଭୟ ପାର୍ଶ୍ୱକୁ ରାସ୍ତା ଅଛି

# ପ୍ର. ଉଦ୍ଦିଷୁ ପ୍ରତିକଟି ଦର୍ଶାଏ ଯେ





ଜଗୁଆଳି ବିହୀନ ଲେଭଲ୍ କ୍ରସିଂ

# 3 ଜଗୁଆଳି ଥିବା ଲେଭଲ୍ କ୍ରସିଂ

#### ପ୍ର. ଉଦ୍ଦିଷ୍ଟ ପ୍ରତିକଟି ଦର୍ଶାଏ ଯେ





3

ଯାନକୁ ଅତିକ୍ରମ କରି ଆଗକୁ ଯିବା ନିଷେଧ

# ପ୍ର. ଉଦ୍ଦିଷ୍ଟ ପ୍ରତିକଟି ଦର୍ଶାଏ ଯେ









# ପ୍ର. ଉଦ୍ଦିଷ୍ଟ ପ୍ରତିକଟି ଦର୍ଶାଏ ଯେ







### 3 ଯାନକୁ ଅତିକ୍ରମ କରିବା ନିଷେଧ



# ପ୍ର. ଉଦ୍ଦିଷୁ ପ୍ରତିକଟି ଦର୍ଶାଏ ଯେ





# ପ୍ର. ଉଦ୍ଦିଷ୍ଟ ପ୍ରତିକଟି ଦର୍ଶାଏ ଯେ





2 ) ଗାଡି ଅଟକାଅ ନାହିଁ





#### ପ୍ର. ଉଦ୍ଦିଷ୍ଟ ପ୍ରତିକଟି ଦର୍ଶାଏ ଯେ





#### 2) କାର ଏବଂ ମୋଟର ସାଇକେଲ ପ୍ରବେଶ



# ପ୍ର. ଉଦ୍ଦିଷ୍ଟ ପ୍ରତିକଟି ଦର୍ଶାଏ ଯେ



3 ଭାରି ଯାନ ନିଷେଧ

# ପ୍ର. ଉଦ୍ଦିଷ୍ଟ ପ୍ରତିକଟି ଦର୍ଶାଏ ଯେ





) ସାଇକେଲ ନିଷେଧ

2

3) ସମସ୍ତ ଯାନ ନିଷେଧ

# ପ୍ର. ଉଦ୍ଦିଷ୍ଟ ପ୍ରତିକଟି ଦର୍ଶାଏ ଯେ









# ପ୍ର. ଉଦ୍ଦିଷ୍ଟ ପ୍ରତିକଟି ଦର୍ଶାଏ ଯେ





ଦକ୍ଷିଣ ପାର୍ଶ୍ୱରେ ଯାନକୁ ଆତିକ୍ରମ କରି ଆଗକୁ ଯିବା ନିଷେଧ

2 ବାମ ପାର୍ଶ୍ୱକୁ ମୋଡ ନିଅ



Page 29 of 77

Traffic Signals For LL Test

## ପ୍ର. ଉଦ୍ଦିଷ୍ଟ ପ୍ରତିକଟି ଦର୍ଶାଏ ଯେ

2

3





) ଗାଡିକୁ ଘଣ୍ଟାକୁ 50 କି.ମି. ବେଗରେ ଚଲାଅ

#### ଗାଡିକୁ ଘଣ୍ଟାକୁ 50 କି.ମି. ରୁ ଅଧିକା ବେଗରେ ଚଲାଅ

Page 30 of 77

Traffic Signals For LL Test

### ପ୍