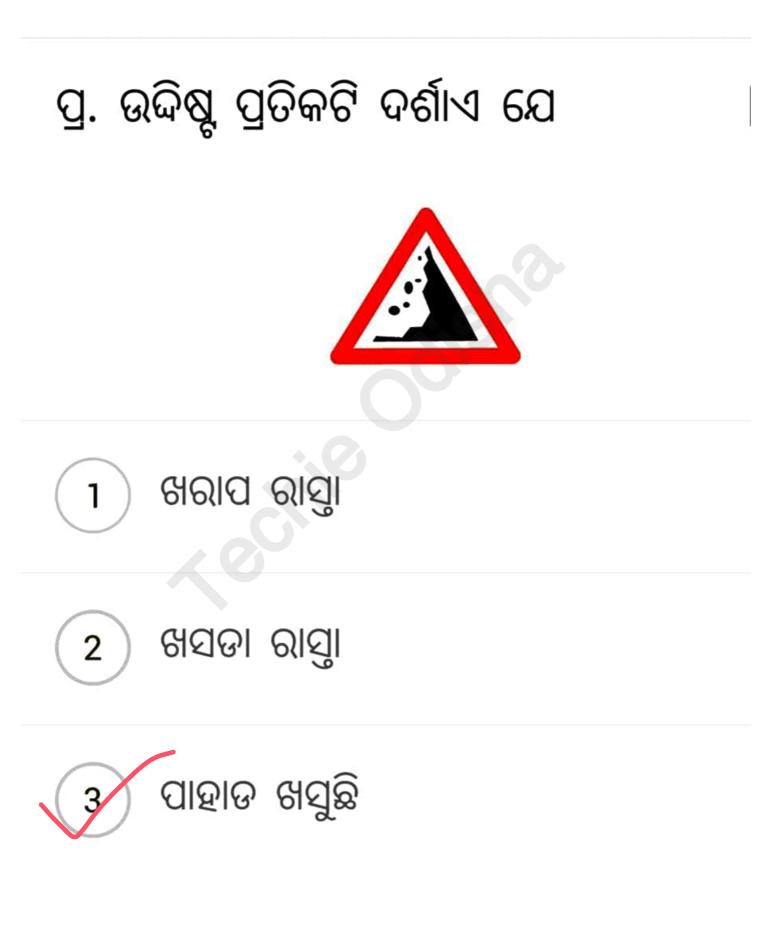

# ପ୍ର. ଉଦ୍ଦିଷୁ ପ୍ରତିକଟି ଦର୍ଶାଏ ଯେ

ଜଗୁଆଳି ବିହୀନ ଲେଭଲ୍ କ୍ରସିଂ

# 3 ଜଗୁଆଳି ଥିବା ଲେଭଲ୍ କ୍ରସିଂ