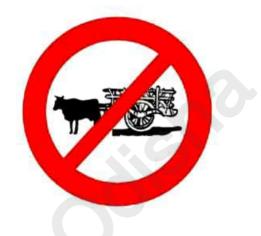

3

# ପ୍ର. ଉଦ୍ଦିଷ୍ଟ ପ୍ରତିକଟି ଦର୍ଶାଏ ଯେ











# ପ୍ର. ଉଦ୍ଦିଷ୍ଟ ପ୍ରତିକଟି ଦର୍ଶାଏ ଯେ









# ପ୍ର. ଉଦ୍ଦିଷ୍ଟ ପ୍ରତିକଟି ଦର୍ଶାଏ ଯେ





2

ଆଗରେ ରାସ୍ତା ସଂକୀର୍ଣ୍ଣ

# ) ଆଗରେ ସଂକୀର୍ଣ୍ଣ ପୋଲ ଅଛି

# 3) ଆଗରେ ଉଭୟ ପାର୍ଶ୍ୱକୁ ରାସ୍ତା ଅଛି

# ପ୍ର. ଉଦ୍ଦିଷୁ ପ୍ରତିକଟି ଦର୍ଶାଏ ଯେ





ଜଗୁଆଳି ବିହୀନ ଲେଭଲ୍ କ୍ରସିଂ

# 3 ଜଗୁଆଳି ଥିବା ଲେଭଲ୍ କ୍ରସିଂ

#### ପ୍ର. ଉଦ୍ଦିଷ୍ଟ ପ୍ରତିକଟି ଦର୍ଶାଏ ଯେ





3

ଯାନକୁ ଅତିକ୍ରମ କରି ଆଗକୁ ଯିବା ନିଷେଧ

# ପ୍ର. ଉଦ୍ଦିଷ୍ଟ ପ୍ରତିକଟି ଦର୍ଶାଏ ଯେ









# ପ୍ର. ଉଦ୍ଦିଷ୍ଟ ପ୍ରତିକଟି ଦର୍ଶାଏ ଯେ







### 3 ଯାନକୁ ଅତିକ୍ରମ କରିବା ନିଷେଧ



# ପ୍ର. ଉଦ୍ଦିଷୁ ପ୍ରତିକଟି ଦର୍ଶାଏ ଯେ





# ପ୍ର. ଉଦ୍ଦିଷ୍ଟ ପ୍ରତିକଟି ଦର୍ଶାଏ ଯେ





2 ) ଗାଡି ଅଟକାଅ ନାହିଁ





#### ପ୍ର. ଉଦ୍ଦିଷ୍ଟ ପ୍ରତିକଟି ଦର୍ଶାଏ ଯେ





#### 2) କାର ଏବଂ ମୋଟର ସାଇକେଲ ପ୍ରବେଶ



# ପ୍ର. ଉଦ୍ଦିଷ୍ଟ ପ୍ରତିକଟି ଦର୍ଶାଏ ଯେ



3 ଭାରି ଯାନ ନିଷେଧ

# ପ୍ର. ଉଦ୍ଦିଷ୍ଟ ପ୍ରତିକଟି ଦର୍ଶାଏ ଯେ





) ସାଇକେଲ ନିଷେଧ

2

3) ସମସ୍ତ ଯାନ ନିଷେଧ

# ପ୍ର. ଉଦ୍ଦିଷ୍ଟ ପ୍ରତିକଟି ଦର୍ଶାଏ ଯେ









# ପ୍ର. ଉଦ୍ଦିଷ୍ଟ ପ୍ରତିକଟି ଦର୍ଶାଏ ଯେ





ଦକ୍ଷିଣ ପାର୍ଶ୍ୱରେ ଯାନକୁ ଆତିକ୍ରମ କରି ଆଗକୁ ଯିବା ନିଷେଧ

2 ବାମ ପାର୍ଶ୍ୱକୁ ମୋଡ ନିଅ



Page 29 of 77

Traffic Signals For LL Test

## ପ୍ର. ଉଦ୍ଦିଷ୍ଟ ପ୍ରତିକଟି ଦର୍ଶାଏ ଯେ

2

3





) ଗାଡିକୁ ଘଣ୍ଟାକୁ 50 କି.ମି. ବେଗରେ ଚଲାଅ

#### ଗାଡିକୁ ଘଣ୍ଟାକୁ 50 କି.ମି. ରୁ ଅଧିକା ବେଗରେ ଚଲାଅ

Page 30 of 77

Traffic Signals For LL Test

### ପ୍ର. ଉଦ୍ଦିଷ୍ଟ ପ୍ରତିକଟି ଦର୍ଶାଏ ଯେ



ୀ ଗାଡିର ବେଗ ଘଣ୍ଟାକୁ 2 କି.ମି. ରେ ସୀମିତ ରଖିବା

2 ମିଟରରୁ ଅଧିକ ପ୍ରସ୍ଥ ଥିବା ଗାଡି ପ୍ରବେଶ ନିଷେଧ

## 3 ଥି ମିଟରରୁ ଉଚ୍ଚତା ଅଧିକ ପ୍ରସ୍ଥ ଥିବା ଗାଡି ପ୍ରବେଶ ନିଷେଧ

Page 31 of 77

Traffic Signals For LL Test







Page 34 of 77

Traffic Signals For LL Test

# ପ୍ର. ଉଦ୍ଦିଷ୍ଟ ପ୍ରତିକଟି ଦର୍ଶାଏ ଯେ



# ଥାଗକୁ ଯିବା ବା ବାମକୁ ମୋଡ ନେବା 2 ବାଧ୍ୟତାମୂଳକ

# 3