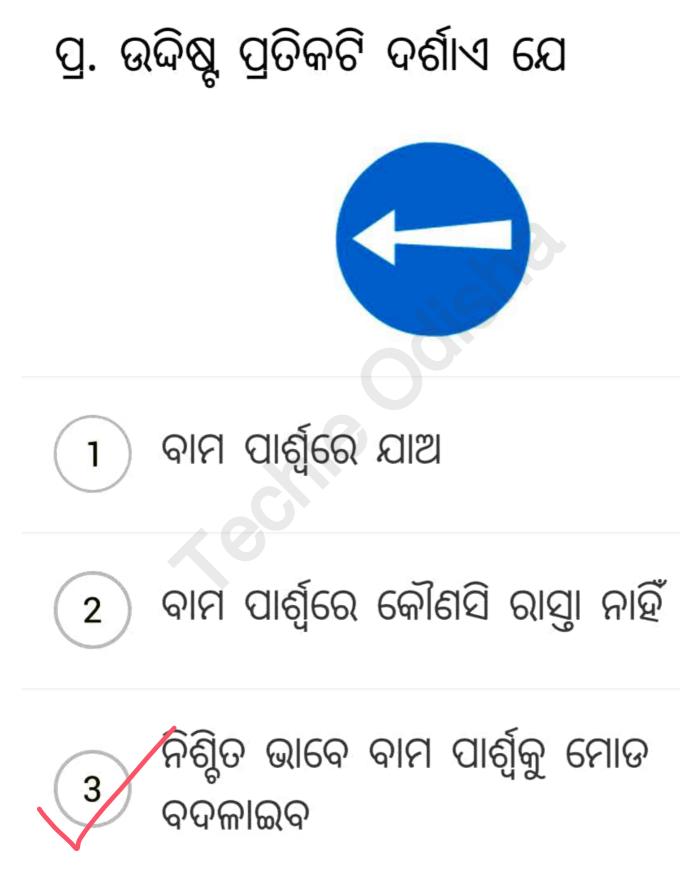

# ପ୍ର. ଉଦ୍ଦିଷୁ ପ୍ରତିକଟି ଦର୍ଶାଏ ଯେ





2) ଆଗରେ ଚିକିତ୍ସାଳୟ ଅଛି

# 3 ଆଗରେ ଯାନମାନଙ୍କର ରହଣିସ୍ଥଳ ଅଛି

# ପ୍ର. ଉଦ୍ଦିଷ୍ଟ ପ୍ରତିକଟି ଦର୍ଶାଏ ଯେ





3



### ) ଗାଡିର ବେଗ ବଢାଇବା ସମାପ୍ତ

# ପ୍ର. ଉଦ୍ଦିଷ୍ଟ ପ୍ରତିକଟି ଦର୍ଶାଏ ଯେ





2

3

) ଡାହାଣ ପାର୍ଶ୍ୱରେ ରାସ୍ତା ଅତି ତୀଖ

# ଯୁ-ମୋଡ (u-ଟର୍ଣ୍ଣ) ନେବା ନିଷେଧ

Page 6 of 77

Traffic Signals For LL Test

### ପ୍ର. ଉଦ୍ଦିଷ୍ଟ ପ୍ରତିକଟି ଦର୍ଶାଏ ଯେ



ପଦଯାତ୍ରୀ ମାନଙ୍କ ପାଇଁ ଅତିକ୍ରମ କରିବାକୁ ଥିବା ରାସ୍ତ୍ରା

) ପଦଯାତ୍ରୀ ମାନେ ପ୍ରବେଶ କରିପାରିବେ

3 ପଦଯାତ୍ରୀ ମାନଙ୍କ ପାଇଁ ନିଷେଧ

2

Page 7 of 77



# ପ୍ର. ଉଦ୍ଦିଷ୍ଟ ପ୍ରତିକଟି ଦର୍ଶାଏ ଯେ





2 ହର୍ଣ୍ଣ ବଜାଇବା ବାଧ୍ୟତାମୂଳକ

# ସ ହର୍ଣ୍ଣ ବଜାଇପାର

# ପ୍ର. ଉଦ୍ଦିଷୁ ପ୍ରତିକଟି ଦର୍ଶାଏ ଯେ ଆଗରେ ଉଭୟ ପାର୍ଶ୍ୱକୁ ରାସ୍ତା ଅଛି ଆଗରେ ସଂକୀର୍ଣ୍ଣ ପୋଲ ଅଛି ଆଗରେ ସଂକୀର୍ଣ୍ଣ ରାସ୍ତ୍ରା ଅଛି 3

# ପ୍ର. ଉଦ୍ଦିଷ୍ଟ ପ୍ରତିକଟି ଦର୍ଶାଏ ଯେ











# ପ୍ର. ଉଦ୍ଦିଷ୍ଟ ପ୍ରତିକଟି ଦର୍ଶାଏ ଯେ