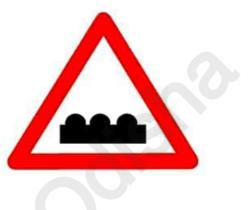

# ପ୍ର. ଉଦ୍ଦିଷୁ ପ୍ରତିକଟି ଦର୍ଶାଏ ଯେ

2) ଆଗରେ ଚିକିତ୍ସାଳୟ ଅଛି

# 3 ଆଗରେ ଯାନମାନଙ୍କର ରହଣିସ୍ଥଳ ଅଛି