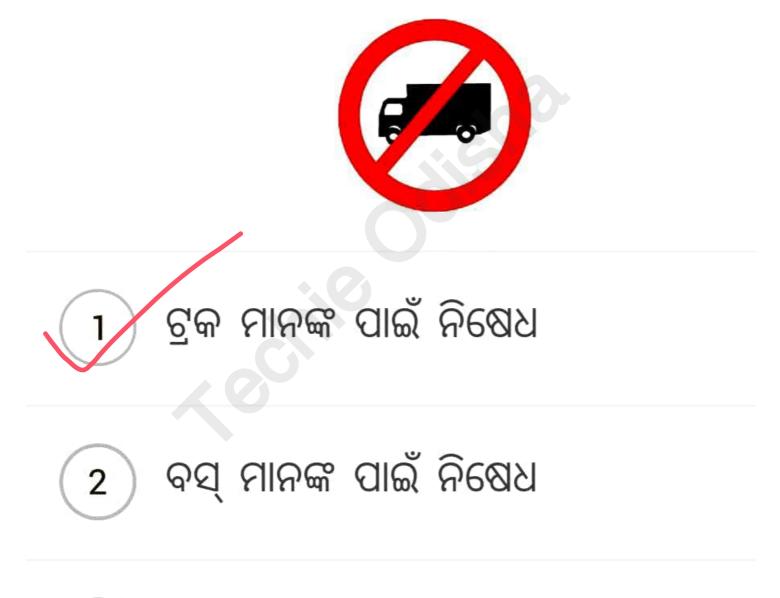

# ପ୍ର. ଉଦ୍ଦିଷ୍ଟ ପ୍ରତିକଟି ଦର୍ଶାଏ ଯେ

3 ଭାରି ଯାନ ନିଷେଧ

# ପ୍ର. ଉଦ୍ଦିଷ୍ଟ ପ୍ରତିକଟି ଦର୍ଶାଏ ଯେ

) ସାଇକେଲ ନିଷେଧ

2

3) ସମସ୍ତ ଯାନ ନିଷେଧ