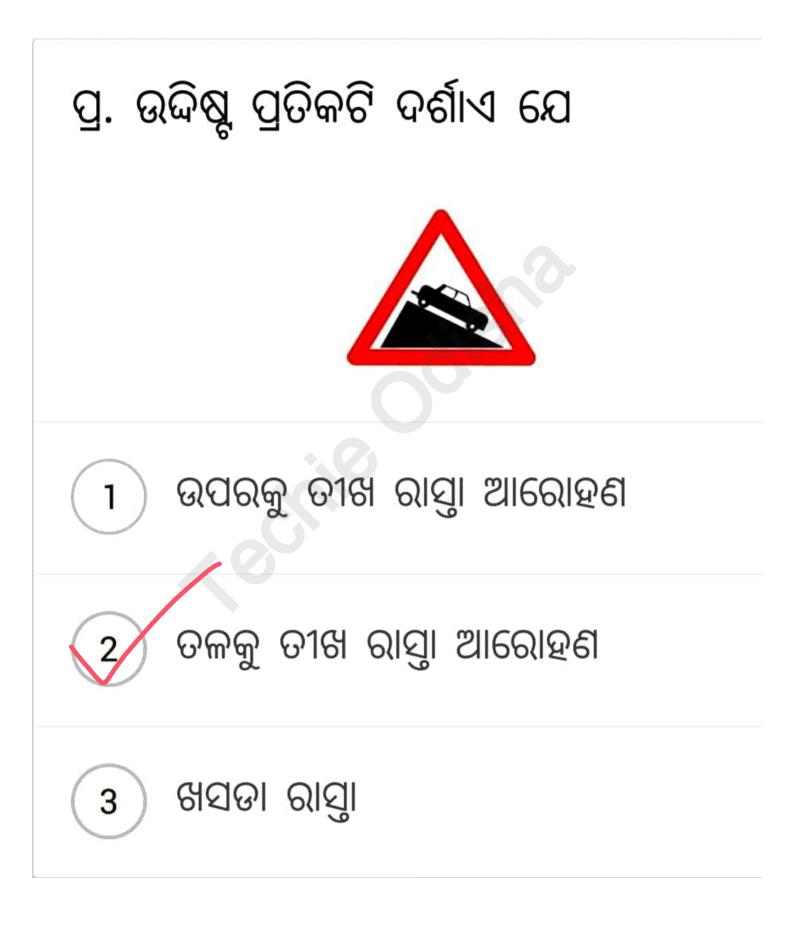

ାର୍ଶ୍ୱରେ ଯାdଅ



Techie Odisha



#### ପ୍ର. ଉଦ୍ଦିଷୁ ପ୍ରତିକଟି ଦର୍ଶାଏ ଯେ

#### ପ୍ର. ଉଦ୍ଦିଷ୍ଟ ପ୍ରତିକଟି ଦର୍ଶାଏ ଯେ





2 ସାମାନ୍ୟ ତଳକୁ ଆସ

3 ବାମ ପାର୍ଶ୍ୱରେ ଯାଅ

## ପ୍ର. ଉଦ୍ଦିଷ୍ଟ ପ୍ରତିକଟି ଦର୍ଶାଏ ଯେ













# ୪ ଅକ୍ଷଦଣ୍ଡ (ଏକ୍ସଲାର ଓଜନ ସୀମା)

# ପ୍ର. ଉଦ୍ଦିଷ୍ଟ ପ୍ରତିକଟି ଦର୍ଶାଏ ଯେ





2 ଦକ୍ଷିଣ ପାର୍ଶ୍ୱକୁ ରାସ୍ତୁ।

3 ଦକ୍ଷିଣ ପାର୍ଶ୍ୱରେ ଯାଅ











Techie Odisha







## ପ୍ର. ଉଦ୍ଦିଷ୍ଟ ପ୍ରତିକଟି ଦର୍ଶାଏ ଯେ





#### ପ୍ର. ଉଦ୍ଦିଷ୍ଟ ପ୍ରତିକଟି ଦର୍ଶାଏ ଯେ





#### ସାଇକେଲ ଅତିକ୍ରମ କରିବା ନିଷେଧ

#### 3) ସାଇକେଲ ପ୍ରବେଶ ନିଷେଧ

2



2 ରାସ୍ତାରେ ଗୋରୁଗାଈ ବା ଜୀବଜନ୍ତୁ ଥିବାର 2 ସମ୍ଭାବନା



ଗୋରୁଗାଈ ନିଷେଧ



## ପ୍ର. ଉଦ୍ଦିଷ୍ଟ ପ୍ରତିକଟି ଦର୍ଶାଏ ଯେ

**Techie** Odisha



#### ପ୍ର. ଉଦ୍ଦିଷୁ ପ୍ରତିକଟି ଦର୍ଶାଏ ଯେ









ପଦଯାତ୍ରୀମାନେ ରାସ୍ଥା ଅତିକ୍ରମ କରିବା ନିଷେଧ





Page 57 of 77





Techie Odisha



# ପ୍ର. ଉଦ୍ଦିଷ୍ଟ ପ୍ରତିକଟି ଦର୍ଶାଏ ଯେ





## ପ୍ର. ଉଦ୍ଦିଷ୍ଟ ପ୍ରତିକଟି ଦର୍ଶାଏ ଯେ





2) ଆଗରେ ପୋଲ ଅଛି

# 3 ମଝି ଅଂଶ ଖାଲି ଅଛି

## ପ୍ର. ଉଦ୍ଦିଷ୍ଟ ପ୍ରତିକଟି ଦର୍ଶାଏ ଯେ





2 ଜିଗଜାଗ୍ ରାସ୍ତା ବା ଅଙ୍କାବଙ୍କା ରାସ୍ତା











Techie Odisha









# ପ୍ର. ଉଦ୍ଦିଷ୍ଟ ପ୍ରତିକଟି ଦର୍ଶାଏ ଯେ







ୁ ଦକ୍ଷିଣ ମୋଡ ନେବାକୁ ଇଚ୍ଛା କରିବା

ପଛରୁ ଆସୁଥିବା ଯାନକୁ ରହିବାକୁ ଅନୁରୋଧ

Traffic Signals For LL Test



#### ପ୍ର. ଉଦ୍ଦିଷ୍ଟ ପ୍ରତିକଟି ଦର୍ଶାଏ ଯେ







#### ପ୍ର. ଉଦ୍ଦିଷୁ ପ୍ରତିକଟି ଦର୍ଶାଏ ଯେ







ପଛପଟୁ ଗାଡିଟିକୁ ଅତିକ୍ରମ କରିବା ପାଇଁ ଅନୁରୋଧ କରିବା

ଅାଗରୁ ଗାଡିଟିକୁ ଅଟକାଇବାକୁ ଅନୁରୋଧ କରିବା

Page 76 of 77

Traffic Signals For LL Test

#### ପ୍ର. ଉଦ୍ଦିଷ୍ଟ ପ୍ରତିକଟି ଦର୍ଶାଏ ଯେ



ବାମ ପଟୁ ଆସୁଥିବା ଗାଡିଟିକୁ ଅତିକ୍ରମ କରିବା ପାଇଁ ଅନୁରୋଧ କରିବା





1

2

ଆଗ ଏବଂ ପଛରୁ ଆସୁଥିବା ଗାଡିକୁ ରୋକିବା ପାଇଁ ଅନୁରୋଧ କରିବା

#### ପ୍ର. ଉଦ୍ଦିଷ୍ଟ ପ୍ରତିକଟି ଦର୍ଶାଏ ଯେ



ଆଗରୁ ଆସୁଥିବା ଗାଡି ଗୁଡିକୁ ଅଟକାଇବାକୁ ଅନୁର