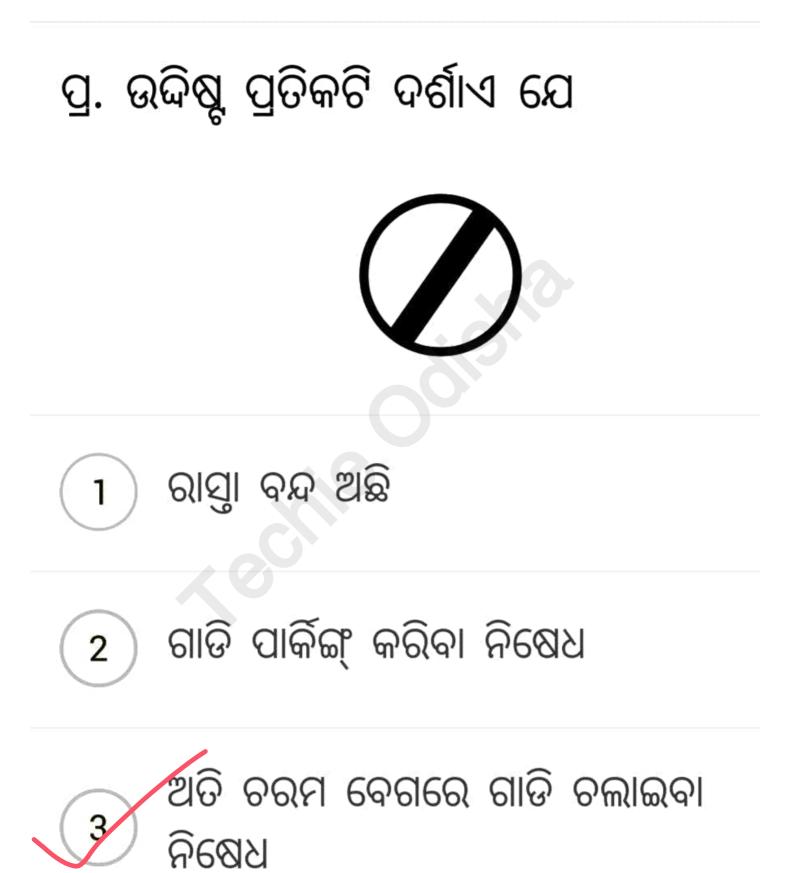

# ପ୍ର. ଉଦ୍ଦିଷୁ ପ୍ରତିକଟି ଦର୍ଶାଏ ଯେ





2) ଆଗରେ ଚିକିତ୍ସାଳୟ ଅଛି

# 3 ଆଗରେ ଯାନମାନଙ୍କର ରହଣିସ୍ଥଳ ଅଛି

# ପ୍ର. ଉଦ୍ଦିଷ୍ଟ ପ୍ରତିକଟି ଦର୍ଶାଏ ଯେ





3



### ) ଗାଡିର ବେଗ ବଢାଇବା ସମାପ୍ତ

# ପ୍ର. ଉଦ୍ଦିଷ୍ଟ ପ୍ରତିକଟି ଦର୍ଶାଏ ଯେ





2

3

) ଡାହାଣ ପାର୍ଶ୍ୱରେ ରାସ୍ତା ଅତି ତୀଖ

# ଯୁ-ମୋଡ (u-ଟର୍ଣ୍ଣ) ନେବା ନିଷେଧ

Page 6 of 77

Traffic Signals For LL Test

### ପ୍ର. ଉଦ୍ଦିଷ୍ଟ ପ୍ରତିକଟି ଦର୍ଶାଏ ଯେ



ପଦଯାତ୍ରୀ ମାନଙ୍କ ପାଇଁ ଅତିକ୍ରମ କରିବାକୁ ଥିବା ରାସ୍ତ୍ରା

) ପଦଯାତ୍ରୀ ମାନେ ପ୍ରବେଶ କରିପାରିବେ

3 ପଦଯାତ୍ରୀ ମାନଙ୍କ ପାଇଁ ନିଷେଧ

2

Page 7 of 77



# ପ୍ର. ଉଦ୍ଦିଷ୍ଟ ପ୍ରତିକଟି ଦର୍ଶାଏ ଯେ





2 ହର୍ଣ୍ଣ ବଜାଇବା ବାଧ୍ୟତାମୂଳକ

# ସ ହର୍ଣ୍ଣ ବଜାଇପାର

# ପ୍ର. ଉଦ୍ଦିଷୁ ପ୍ରତିକଟି ଦର୍ଶାଏ ଯେ ଆଗରେ ଉଭୟ ପାର୍ଶ୍ୱକୁ ରାସ୍ତା ଅଛି ଆଗରେ ସଂକୀର୍ଣ୍ଣ ପୋଲ ଅଛି ଆଗରେ ସଂକୀର୍ଣ୍ଣ ରାସ୍ତ୍ରା ଅଛି 3

# ପ୍ର. ଉଦ୍ଦିଷ୍ଟ ପ୍ରତିକଟି ଦର୍ଶାଏ ଯେ











# ପ୍ର. ଉଦ୍ଦିଷ୍ଟ ପ୍ରତିକଟି ଦର୍ଶାଏ ଯେ









# ପ୍ର. ଉଦ୍ଦିଷ୍ଟ ପ୍ରତିକଟି ଦର୍ଶାଏ ଯେ





2

ଆଗରେ ରାସ୍ତା ସଂକୀର୍ଣ୍ଣ

# ) ଆଗରେ ସଂକୀର୍ଣ୍ଣ ପୋଲ ଅଛି

# 3) ଆଗରେ ଉଭୟ ପାର୍ଶ୍ୱକୁ ରାସ୍ତା ଅଛି

# ପ୍ର. ଉଦ୍ଦିଷୁ ପ୍ରତିକଟି ଦର୍ଶାଏ ଯେ





ଜଗୁଆଳି ବିହୀନ ଲେଭଲ୍ କ୍ରସିଂ

# 3 ଜଗୁଆଳି ଥିବା ଲେଭଲ୍ କ୍ରସିଂ

#### ପ୍ର. ଉଦ୍ଦିଷ୍ଟ ପ୍ରତିକଟି ଦର୍ଶାଏ ଯେ





3

ଯାନକୁ ଅତିକ୍ରମ କରି ଆଗକୁ ଯିବା ନିଷେଧ

# ପ୍ର. ଉଦ୍ଦିଷ୍ଟ ପ୍ରତିକଟି ଦର୍ଶାଏ ଯେ









# ପ୍ର. ଉଦ୍ଦିଷ୍ଟ ପ୍ରତିକଟି ଦର୍ଶାଏ ଯେ







### 3 ଯାନକୁ ଅତିକ୍ରମ କରିବା ନିଷେଧ



# ପ୍ର. ଉଦ୍ଦିଷୁ ପ୍ରତିକଟି ଦର୍ଶାଏ ଯେ





# ପ୍ର. ଉଦ୍ଦିଷ୍ଟ ପ୍ରତିକଟି ଦର୍ଶାଏ ଯେ





2 ) ଗାଡି ଅଟକାଅ ନାହିଁ





#### ପ୍ର. ଉଦ୍ଦିଷ୍ଟ ପ୍ରତିକଟି ଦର୍ଶାଏ ଯେ





#### 2) କାର ଏବଂ ମୋଟର ସାଇକେଲ ପ୍ରବେଶ



# ପ୍ର. ଉଦ୍ଦିଷ୍ଟ ପ୍ରତିକଟି ଦର୍ଶାଏ ଯେ



3 ଭାରି ଯାନ ନିଷେଧ

# ପ୍ର. ଉଦ୍ଦିଷ୍ଟ ପ୍ରତିକଟି ଦର୍ଶାଏ ଯେ





) ସାଇକେଲ ନିଷେଧ

2

3) ସମସ୍ତ ଯାନ ନିଷେଧ

# ପ୍ର. ଉଦ୍ଦିଷ୍ଟ ପ୍ରତିକଟି ଦର୍ଶାଏ ଯେ









# ପ୍ର