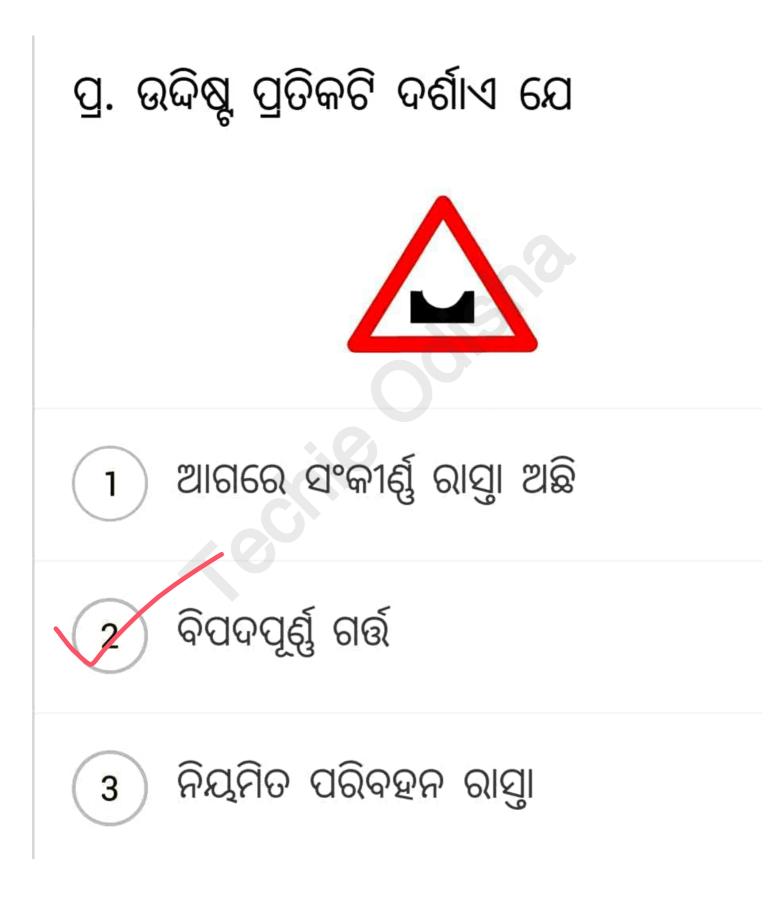

# ପ୍ର. ଉଦ୍ଦିଷୁ ପ୍ରତିକଟି ଦର୍ଶାଏ ଯେ ଆଗରେ ଉଭୟ ପାର୍ଶ୍ୱକୁ ରାସ୍ତା ଅଛି ଆଗରେ ସଂକୀର୍ଣ୍ଣ ପୋଲ ଅଛି ଆଗରେ ସଂକୀର୍ଣ୍ଣ ରାସ୍ତ୍ରା ଅଛି 3