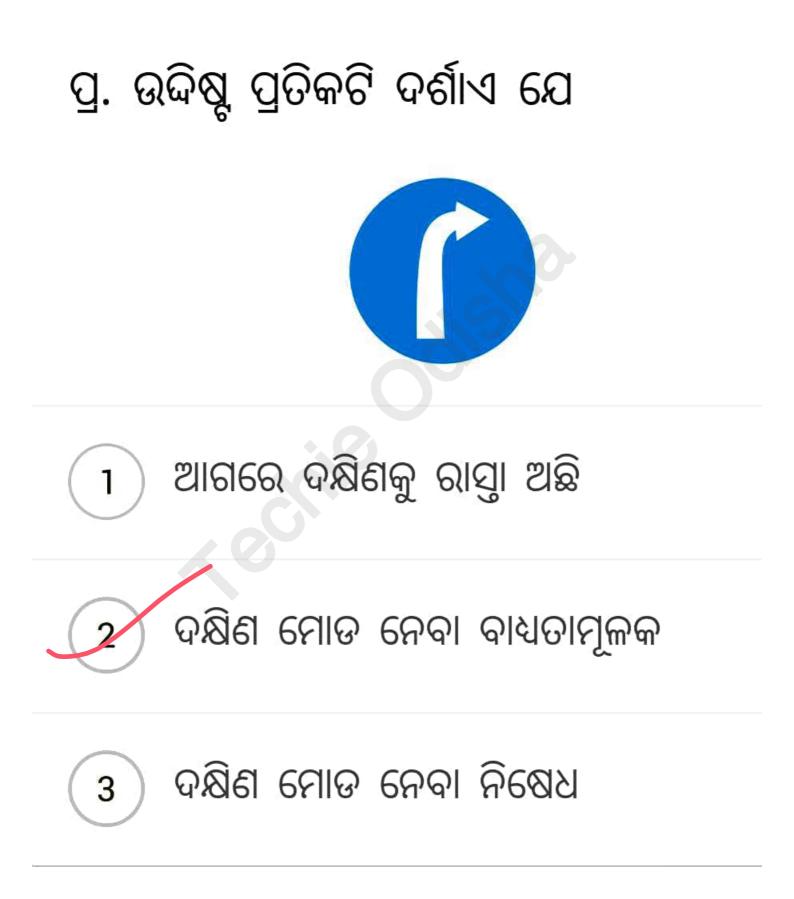

ମାନଙ୍କ ପାଇଁ ନିଷେଧ

2

Page 7 of 77



# ପ୍ର. ଉଦ୍ଦିଷ୍ଟ ପ୍ରତିକଟି ଦର୍ଶାଏ ଯେ





2 ହର୍ଣ୍ଣ ବଜାଇବା ବାଧ୍ୟତାମୂଳକ

# ସ ହର୍ଣ୍ଣ ବଜାଇପାର

# ପ୍ର. ଉଦ୍ଦିଷୁ ପ୍ରତିକଟି ଦର୍ଶାଏ ଯେ ଆଗରେ ଉଭୟ ପାର୍ଶ୍ୱକୁ ରାସ୍ତା ଅଛି ଆଗରେ ସଂକୀର୍ଣ୍ଣ ପୋଲ ଅଛି ଆଗରେ ସଂକୀର୍ଣ୍ଣ ରାସ୍ତ୍ରା ଅଛି 3

# ପ୍ର. ଉଦ୍ଦିଷ୍ଟ ପ୍ରତିକଟି ଦର୍ଶାଏ ଯେ











# ପ୍ର. ଉଦ୍ଦିଷ୍ଟ ପ୍ରତିକଟି ଦର୍ଶାଏ ଯେ









# ପ୍ର. ଉଦ୍ଦିଷ୍ଟ ପ୍ରତିକଟି ଦର୍ଶାଏ ଯେ





2

ଆଗରେ ରାସ୍ତା ସଂକୀର୍ଣ୍ଣ

# ) ଆଗରେ ସଂକୀର୍ଣ୍ଣ ପୋଲ ଅଛି

# 3) ଆଗରେ ଉଭୟ ପାର୍ଶ୍ୱକୁ ରାସ୍ତା ଅଛି

# ପ୍ର. ଉଦ୍ଦିଷୁ ପ୍ରତିକଟି ଦର୍ଶାଏ ଯେ





ଜଗୁଆଳି ବିହୀନ ଲେଭଲ୍ କ୍ରସିଂ

# 3 ଜଗୁଆଳି ଥିବା ଲେଭଲ୍ କ୍ରସିଂ

#### ପ୍ର. ଉଦ୍ଦିଷ୍ଟ ପ୍ରତିକଟି ଦର୍ଶାଏ ଯେ





3

ଯାନକୁ ଅତିକ୍ରମ କରି ଆଗକୁ ଯିବା ନିଷେଧ

# ପ୍ର. ଉଦ୍ଦିଷ୍ଟ ପ୍ରତିକଟି ଦର୍ଶାଏ ଯେ









# ପ୍ର. ଉଦ୍ଦିଷ୍ଟ ପ୍ରତିକଟି ଦର୍ଶାଏ ଯେ







### 3 ଯାନକୁ ଅତିକ୍ରମ କରିବା ନିଷେଧ



# ପ୍ର. ଉଦ୍ଦିଷୁ ପ୍ରତିକଟି ଦର୍ଶାଏ ଯେ





# ପ୍ର. ଉଦ୍ଦିଷ୍ଟ ପ୍ରତିକଟି ଦର୍ଶାଏ ଯେ





2 ) ଗାଡି ଅଟକାଅ ନାହିଁ





#### ପ୍ର. ଉଦ୍ଦିଷ୍ଟ ପ୍ରତିକଟି ଦର୍ଶାଏ ଯେ





#### 2) କାର ଏବଂ ମୋଟର ସାଇକେଲ ପ୍ରବେଶ



# ପ୍ର. ଉଦ୍ଦିଷ୍ଟ ପ୍ରତିକଟି ଦର୍ଶାଏ ଯେ



3 ଭାରି ଯାନ ନିଷେଧ

# ପ୍ର. ଉଦ୍ଦିଷ୍ଟ ପ୍ରତିକଟି ଦର୍ଶାଏ ଯେ





) ସାଇକେଲ ନିଷେଧ

2

3) ସମସ୍ତ ଯାନ ନିଷେଧ

# ପ୍ର. ଉଦ୍ଦିଷ୍ଟ ପ୍ରତିକଟି ଦର୍ଶାଏ ଯେ









# ପ୍ର. ଉଦ୍ଦିଷ୍ଟ ପ୍ରତିକଟି ଦର୍ଶାଏ ଯେ





ଦକ୍ଷିଣ ପାର୍ଶ୍ୱରେ ଯାନକୁ ଆତିକ୍ରମ କରି ଆଗକୁ ଯିବା ନିଷେଧ

2 ବାମ ପାର୍ଶ୍ୱକୁ ମୋଡ ନିଅ



Page 29 of 77

Traffic Signals For LL Test

## ପ୍ର. ଉଦ୍ଦିଷ୍ଟ ପ୍ରତିକଟି ଦର୍ଶାଏ ଯେ

2

3





) ଗାଡିକୁ ଘଣ୍ଟାକୁ 50 କି.ମି. ବେଗରେ ଚଲାଅ

#### ଗାଡିକୁ ଘଣ୍ଟାକୁ 50 କି.ମି. ରୁ ଅଧିକା ବେଗରେ ଚଲାଅ

Page 30 of 77

Traffic Signals For LL Test

### ପ୍ର. ଉଦ୍ଦିଷ୍ଟ ପ୍ରତିକଟି ଦର୍ଶାଏ ଯେ



ୀ ଗାଡିର ବେଗ ଘଣ୍ଟାକୁ 2 କି.ମି. ରେ ସୀମିତ ରଖିବା

2 ମିଟରରୁ ଅଧିକ ପ୍ରସ୍ଥ ଥିବା ଗାଡି ପ୍ରବେଶ ନିଷେଧ