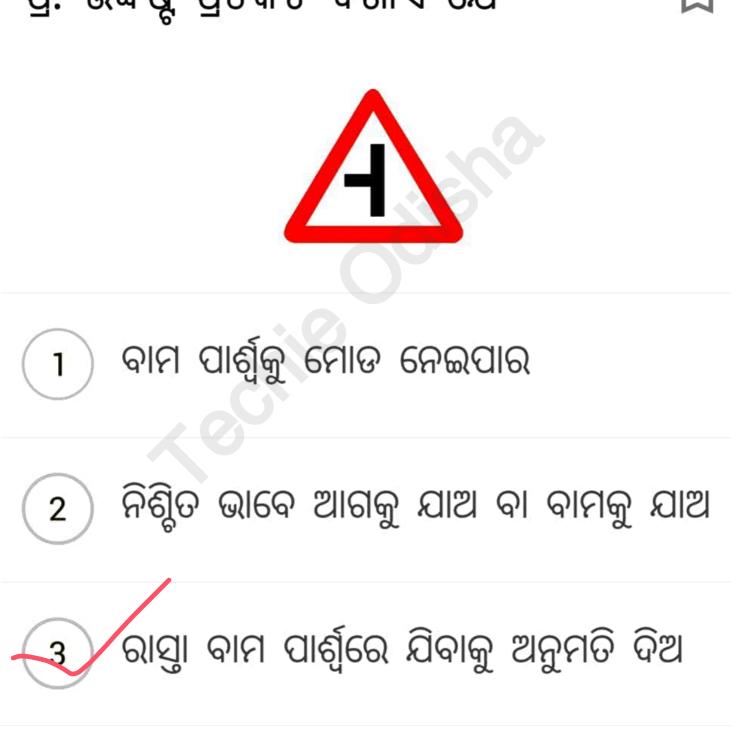

ତ୍ରୀ ମାନେ ପ୍ରବେଶ କରିପାରିବେ

3 ପଦଯାତ୍ରୀ ମାନଙ୍କ ପାଇଁ ନିଷେଧ

2

Page 7 of 77



# ପ୍ର. ଉଦ୍ଦିଷ୍ଟ ପ୍ରତିକଟି ଦର୍ଶାଏ ଯେ





2 ହର୍ଣ୍ଣ ବଜାଇବା ବାଧ୍ୟତାମୂଳକ

# ସ ହର୍ଣ୍ଣ ବଜାଇପାର

# ପ୍ର. ଉଦ୍ଦିଷୁ ପ୍ରତିକଟି ଦର୍ଶାଏ ଯେ ଆଗରେ ଉଭୟ ପାର୍ଶ୍ୱକୁ ରାସ୍ତା ଅଛି ଆଗରେ ସଂକୀର୍ଣ୍ଣ ପୋଲ ଅଛି ଆଗରେ ସଂକୀର୍ଣ୍ଣ ରାସ୍ତ୍ରା ଅଛି 3

# ପ୍ର. ଉଦ୍ଦିଷ୍ଟ ପ୍ରତିକଟି ଦର୍ଶାଏ ଯେ











# ପ୍ର. ଉଦ୍ଦିଷ୍ଟ ପ୍ରତିକଟି ଦର୍ଶାଏ ଯେ









# ପ୍ର. ଉଦ୍ଦିଷ୍ଟ ପ୍ରତିକଟି ଦର୍ଶାଏ ଯେ





2

ଆଗରେ ରାସ୍ତା ସଂକୀର୍ଣ୍ଣ

# ) ଆଗରେ ସଂକୀର୍ଣ୍ଣ ପୋଲ ଅଛି

# 3) ଆଗରେ ଉଭୟ ପାର୍ଶ୍ୱକୁ ରାସ୍ତା ଅଛି

# ପ୍ର. ଉଦ୍ଦିଷୁ ପ୍ରତିକଟି ଦର୍ଶାଏ ଯେ





ଜଗୁଆଳି ବିହୀନ ଲେଭଲ୍ କ୍ରସିଂ

# 3 ଜଗୁଆଳି ଥିବା ଲେଭଲ୍ କ୍ରସିଂ

#### ପ୍ର. ଉଦ୍ଦିଷ୍ଟ ପ୍ରତିକଟି ଦର୍ଶାଏ ଯେ





3

ଯାନକୁ ଅତିକ୍ରମ କରି ଆଗକୁ ଯିବା ନିଷେଧ

# ପ୍ର. ଉଦ୍ଦିଷ୍ଟ ପ୍ରତିକଟି ଦର୍ଶାଏ ଯେ









# ପ୍ର. ଉଦ୍ଦିଷ୍ଟ ପ୍ରତିକଟି ଦର୍ଶାଏ ଯେ







### 3 ଯାନକୁ ଅତିକ୍ରମ କରିବା ନିଷେଧ



# ପ୍ର. ଉଦ୍ଦିଷୁ ପ୍ରତିକଟି ଦର୍ଶାଏ ଯେ





# ପ୍ର. ଉଦ୍ଦିଷ୍ଟ ପ୍ରତିକଟି ଦର୍ଶାଏ ଯେ





2 ) ଗାଡି ଅଟକାଅ ନାହିଁ





#### ପ୍ର. ଉଦ୍ଦିଷ୍ଟ ପ୍ରତିକଟି ଦର୍ଶାଏ ଯେ





#### 2) କାର ଏବଂ ମୋଟର ସାଇକେଲ ପ୍ରବେଶ



# ପ୍ର. ଉଦ୍ଦିଷ୍ଟ ପ୍ରତିକଟି ଦର୍ଶାଏ ଯେ



3 ଭାରି ଯାନ ନିଷେଧ

# ପ୍ର. ଉଦ୍ଦିଷ୍ଟ ପ୍ରତିକଟି ଦର୍ଶାଏ ଯେ





) ସାଇକେଲ ନିଷେଧ

2

3) ସମସ୍ତ ଯାନ ନିଷେଧ

# ପ୍ର. ଉଦ୍ଦିଷ୍ଟ ପ୍ରତିକଟି ଦର୍ଶାଏ ଯେ









# ପ୍ର. ଉଦ୍ଦିଷ୍ଟ ପ୍ରତିକଟି ଦର୍ଶାଏ ଯେ





ଦକ୍ଷିଣ ପାର୍ଶ୍ୱରେ ଯାନକୁ ଆତିକ୍ରମ କରି ଆଗକୁ ଯିବା ନିଷେଧ

2 ବାମ ପାର୍ଶ୍ୱକୁ ମୋଡ ନିଅ



Page 29 of 77

Traffic Signals For LL Test

## ପ୍ର. ଉଦ୍ଦିଷ୍ଟ ପ୍ରତିକଟି ଦର୍ଶାଏ ଯେ

2

3





) ଗାଡିକୁ ଘଣ୍ଟାକୁ 50 କି.ମି. ବେଗରେ ଚଲାଅ

#### ଗାଡିକୁ ଘଣ୍ଟାକୁ 50 କି.ମି. ରୁ ଅଧିକା ବେଗରେ ଚଲାଅ

Page 30 of 77

Traffic Signals For LL Test

### ପ୍ର. ଉଦ୍ଦିଷ୍ଟ ପ୍ରତିକଟି ଦର୍ଶାଏ ଯେ



ୀ ଗାଡିର ବେଗ ଘଣ୍ଟାକୁ 2 କି.ମି. ରେ ସୀମିତ ରଖିବା

2 ମି