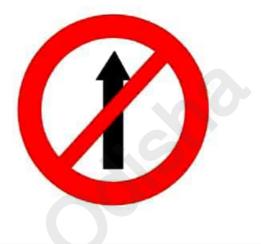

ଁ ଅତିକ୍ରମ କରିବାକୁ ଥିବା ରାସ୍ତ୍ରା

) ପଦଯାତ୍ରୀ ମାନେ ପ୍ରବେଶ କରିପାରିବେ

3 ପଦଯାତ୍ରୀ ମାନଙ୍କ ପାଇଁ ନିଷେଧ

2

Page 7 of 77



# ପ୍ର. ଉଦ୍ଦିଷ୍ଟ ପ୍ରତିକଟି ଦର୍ଶାଏ ଯେ





2 ହର୍ଣ୍ଣ ବଜାଇବା ବାଧ୍ୟତାମୂଳକ

# ସ ହର୍ଣ୍ଣ ବଜାଇପାର

# ପ୍ର. ଉଦ୍ଦିଷୁ ପ୍ରତିକଟି ଦର୍ଶାଏ ଯେ ଆଗରେ ଉଭୟ ପାର୍ଶ୍ୱକୁ ରାସ୍ତା ଅଛି ଆଗରେ ସଂକୀର୍ଣ୍ଣ ପୋଲ ଅଛି ଆଗରେ ସଂକୀର୍ଣ୍ଣ ରାସ୍ତ୍ରା ଅଛି 3

# ପ୍ର. ଉଦ୍ଦିଷ୍ଟ ପ୍ରତିକଟି ଦର୍ଶାଏ ଯେ











# ପ୍ର. ଉଦ୍ଦିଷ୍ଟ ପ୍ରତିକଟି ଦର୍ଶାଏ ଯେ









# ପ୍ର. ଉଦ୍ଦିଷ୍ଟ ପ୍ରତିକଟି ଦର୍ଶାଏ ଯେ





2

ଆଗରେ ରାସ୍ତା ସଂକୀର୍ଣ୍ଣ

# ) ଆଗରେ ସଂକୀର୍ଣ୍ଣ ପୋଲ ଅଛି

# 3) ଆଗରେ ଉଭୟ ପାର୍ଶ୍ୱକୁ ରାସ୍ତା ଅଛି

# ପ୍ର. ଉଦ୍ଦିଷୁ ପ୍ରତିକଟି ଦର୍ଶାଏ ଯେ





ଜଗୁଆଳି ବିହୀନ ଲେଭଲ୍ କ୍ରସିଂ

# 3 ଜଗୁଆଳି ଥିବା ଲେଭଲ୍ କ୍ରସିଂ

#### ପ୍ର. ଉଦ୍ଦିଷ୍ଟ ପ୍ରତିକଟି ଦର୍ଶାଏ ଯେ





3

ଯାନକୁ ଅତିକ୍ରମ କରି ଆଗକୁ ଯିବା ନିଷେଧ

# ପ୍ର. ଉଦ୍ଦିଷ୍ଟ ପ୍ରତିକଟି ଦର୍ଶାଏ ଯେ









# ପ୍ର. ଉଦ୍ଦିଷ୍ଟ ପ୍ରତିକଟି ଦର୍ଶାଏ ଯେ







### 3 ଯାନକୁ ଅତିକ୍ରମ କରିବା ନିଷେଧ



# ପ୍ର. ଉଦ୍ଦିଷୁ ପ୍ରତିକଟି ଦର୍ଶାଏ ଯେ





# ପ୍ର. ଉଦ୍ଦିଷ୍ଟ ପ୍ରତିକଟି ଦର୍ଶାଏ ଯେ





2 ) ଗାଡି ଅଟକାଅ ନାହିଁ





#### ପ୍ର. ଉଦ୍ଦିଷ୍ଟ ପ୍ରତିକଟି ଦର୍ଶାଏ ଯେ





#### 2) କାର ଏବଂ ମୋଟର ସାଇକେଲ ପ୍ରବେଶ



# ପ୍ର. ଉଦ୍ଦିଷ୍ଟ ପ୍ରତିକଟି ଦର୍ଶାଏ ଯେ



3 ଭାରି ଯାନ ନିଷେଧ

# ପ୍ର. ଉଦ୍ଦିଷ୍ଟ ପ୍ରତିକଟି ଦର୍ଶାଏ ଯେ





) ସାଇକେଲ ନିଷେଧ

2

3) ସମସ୍ତ ଯାନ ନିଷେଧ

# ପ୍ର. ଉଦ୍ଦିଷ୍ଟ ପ୍ରତିକଟି ଦର୍ଶାଏ ଯେ









# ପ୍ର. ଉଦ୍ଦିଷ୍ଟ ପ୍ରତିକଟି ଦର୍ଶାଏ ଯେ





ଦକ୍ଷିଣ ପାର୍ଶ୍ୱରେ ଯାନକୁ ଆତିକ୍ରମ କରି ଆଗକୁ ଯିବା ନିଷେଧ

2 ବାମ ପାର୍ଶ୍ୱକୁ ମୋଡ ନିଅ



Page 29 of 77

Traffic Signals For LL Test

## ପ୍ର. ଉଦ୍ଦିଷ୍ଟ ପ୍ରତିକଟି ଦର୍ଶାଏ ଯେ

2

3





) ଗାଡିକୁ ଘଣ୍ଟାକୁ 50 କି.ମି. ବେଗରେ ଚଲାଅ

#### ଗାଡିକୁ ଘଣ୍ଟାକୁ 50 କି.ମି. ରୁ ଅଧିକା ବେଗରେ ଚଲାଅ

Page 30 of 77

Traffic Signals For LL Test

### ପ୍ର. ଉଦ୍ଦିଷ୍ଟ ପ୍ରତିକଟି ଦର୍ଶାଏ ଯେ



ୀ ଗାଡିର ବେ