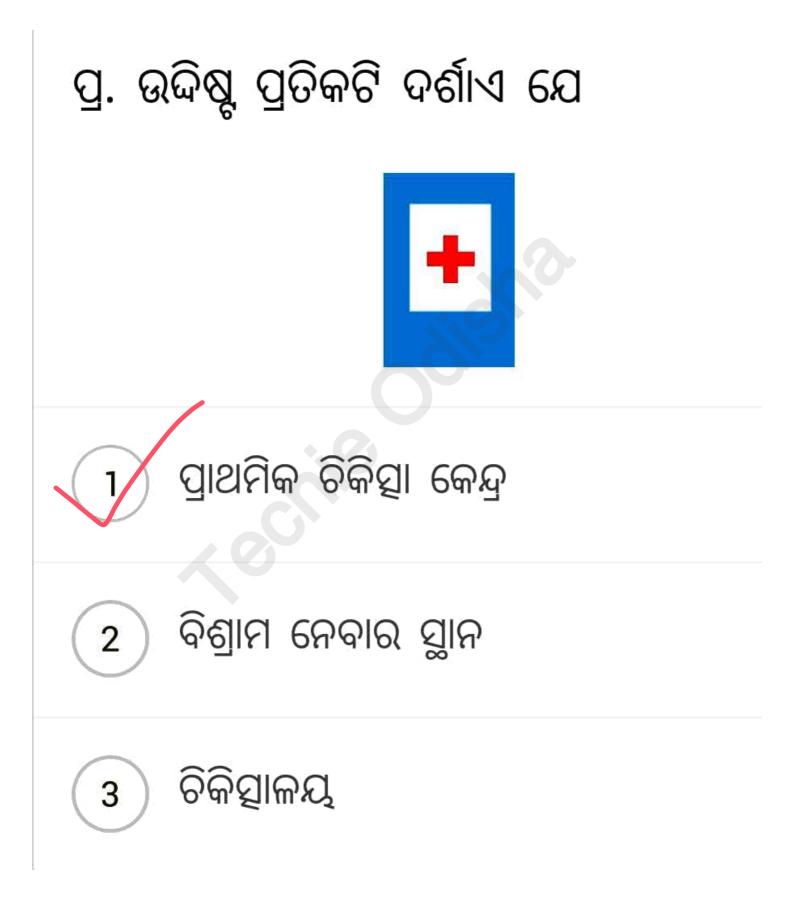

# ପ୍ର. ଉଦ୍ଦିଷୁ ପ୍ରତିକଟି ଦର୍ଶାଏ ଯେ





2) ଆଗରେ ଚିକିତ୍ସାଳୟ ଅଛି

# 3 ଆଗରେ ଯାନମାନଙ୍କର ରହଣିସ୍ଥଳ ଅଛି

# ପ୍ର. ଉଦ୍ଦିଷ୍ଟ ପ୍ରତିକଟି ଦର୍ଶାଏ ଯେ





3



### ) ଗାଡିର ବେଗ ବଢାଇବା ସମାପ୍ତ

# ପ୍ର. ଉଦ୍ଦିଷ୍ଟ ପ୍ରତିକଟି ଦର୍ଶାଏ ଯେ





2

3

) ଡାହାଣ ପାର୍ଶ୍ୱରେ ରାସ୍ତା ଅତି ତୀଖ

# ଯୁ-ମୋଡ (u-ଟର୍ଣ୍ଣ) ନେବା ନିଷେଧ

Page 6 of 77

Traffic Signals For LL Test

### ପ୍ର. ଉଦ୍ଦିଷ୍ଟ ପ୍ରତିକଟି ଦର୍ଶାଏ ଯେ



ପଦଯାତ୍ରୀ ମାନଙ୍କ ପାଇଁ ଅତିକ୍ରମ କରିବାକୁ ଥିବା ରାସ୍ତ୍ରା

) ପଦଯାତ୍ରୀ ମାନେ ପ୍ରବେଶ କରିପାରିବେ

3 ପଦଯାତ୍ରୀ ମାନଙ୍କ ପାଇଁ ନିଷେଧ

2

Page 7 of 77



# ପ୍ର. ଉଦ୍ଦିଷ୍ଟ ପ୍ରତିକଟି ଦର୍ଶାଏ ଯେ





2 ହର୍ଣ୍ଣ ବଜାଇବା ବାଧ୍ୟତାମୂଳକ

# ସ ହର୍ଣ୍ଣ ବଜାଇପାର

# ପ୍ର. ଉଦ୍ଦିଷୁ ପ୍ରତିକଟି ଦର୍ଶାଏ ଯେ ଆଗରେ ଉଭୟ ପାର୍ଶ୍ୱକୁ ରାସ୍ତା ଅଛି ଆଗରେ ସଂକୀର୍ଣ୍ଣ ପୋଲ ଅଛି ଆଗରେ ସଂକୀର୍ଣ୍ଣ ରାସ୍ତ୍ରା ଅଛି 3

# ପ୍ର. ଉଦ୍ଦିଷ୍ଟ ପ୍ରତିକଟି ଦର୍ଶାଏ ଯେ











# ପ୍ର. ଉଦ୍ଦିଷ୍ଟ ପ୍ରତିକଟି ଦର୍ଶାଏ ଯେ









# ପ୍ର. ଉଦ୍ଦିଷ୍ଟ ପ୍ରତିକଟି ଦର୍ଶାଏ ଯେ





2

ଆଗରେ ରାସ୍ତା ସଂକୀର୍ଣ୍ଣ

# ) ଆଗରେ ସଂକୀର୍ଣ୍ଣ ପୋଲ ଅଛି

# 3) ଆଗରେ ଉଭୟ ପାର୍ଶ୍ୱକୁ ରାସ୍ତା ଅଛି

# ପ୍ର. ଉଦ୍ଦିଷୁ ପ୍ରତିକଟି ଦର୍ଶାଏ ଯେ





ଜଗୁଆଳି ବିହୀନ ଲେଭଲ୍ କ୍ରସିଂ

# 3 ଜଗୁଆଳି ଥିବା ଲେଭଲ୍ କ୍ରସିଂ

#### ପ୍ର. ଉଦ୍ଦିଷ୍ଟ ପ୍ରତିକଟି ଦର୍ଶାଏ ଯେ





3

ଯାନକୁ ଅତିକ୍ରମ କରି ଆଗକୁ ଯିବା ନିଷେଧ

# ପ୍ର. ଉଦ୍ଦିଷ୍ଟ ପ୍ରତିକଟି ଦର୍ଶାଏ ଯେ









# ପ୍ର. ଉଦ୍ଦିଷ୍ଟ ପ୍ରତିକଟି ଦର୍ଶାଏ ଯେ







### 3 ଯାନକୁ ଅତିକ୍ରମ କରିବା ନିଷେଧ



# ପ୍ର. ଉଦ୍ଦିଷୁ ପ୍ରତିକଟି ଦର୍ଶାଏ ଯେ





# ପ୍ର. ଉଦ୍ଦିଷ୍ଟ ପ୍ରତିକଟି ଦର୍ଶାଏ ଯେ





2 ) ଗାଡି ଅଟକାଅ ନାହିଁ





#### ପ୍ର. ଉଦ୍ଦିଷ୍ଟ ପ୍ରତିକଟି ଦର୍ଶାଏ ଯେ





#### 2) କାର ଏବଂ ମୋଟର ସାଇକେଲ ପ୍ରବେଶ



# ପ୍ର. ଉଦ୍ଦିଷ୍ଟ ପ୍ରତିକଟି ଦର୍ଶାଏ ଯେ



3 ଭାରି ଯାନ ନିଷେଧ

# ପ୍ର. ଉଦ୍ଦିଷ୍ଟ ପ୍ରତିକଟି ଦର୍ଶାଏ ଯେ





) ସାଇକେଲ ନିଷେଧ

2

3) ସମସ୍ତ ଯାନ ନିଷେଧ

# ପ୍ର