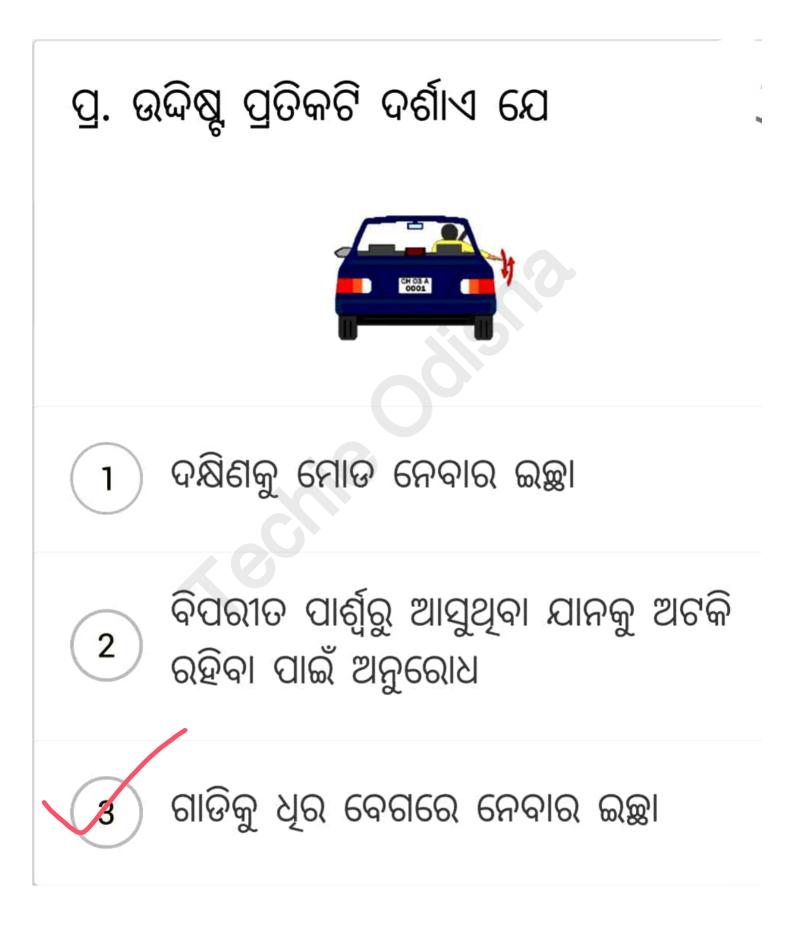

# ପ୍ର. ଉଦ୍ଦିଷ୍ଟ ପ୍ରତିକଟି ଦର୍ଶାଏ ଯେ

ୁ ଦକ୍ଷିଣ ମୋଡ ନେବାକୁ ଇଚ୍ଛା କରିବା

ପଛରୁ ଆସୁଥିବା ଯାନକୁ ରହିବାକୁ ଅନୁରୋଧ

Traffic Signals For LL Test