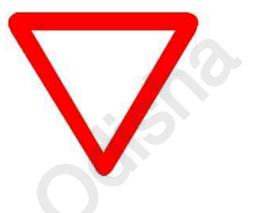

# ପ୍ର. ଉଦ୍ଦିଷୁ ପ୍ରତିକଟି ଦର୍ଶାଏ ଯେ





2) ଆଗରେ ଚିକିତ୍ସାଳୟ ଅଛି

# 3 ଆଗରେ ଯାନମାନଙ୍କର ରହଣିସ୍ଥଳ ଅଛି

# ପ୍ର. ଉଦ୍ଦିଷ୍ଟ ପ୍ରତିକଟି ଦର୍ଶାଏ ଯେ





3



### ) ଗାଡିର ବେଗ ବଢାଇବା ସମାପ୍ତ

# ପ୍ର. ଉଦ୍ଦିଷ୍ଟ ପ୍ରତିକଟି ଦର୍ଶାଏ ଯେ





2

3

) ଡାହାଣ ପାର୍ଶ୍ୱରେ ରାସ୍ତା ଅତି ତୀଖ

# ଯୁ-ମୋଡ (u-ଟର୍ଣ୍ଣ) ନେବା ନିଷେଧ

Page 6 of 77

Traffic Signals For LL Test

### ପ୍ର. ଉଦ୍ଦିଷ୍ଟ ପ୍ରତିକଟି ଦର୍ଶାଏ ଯେ



ପଦଯାତ୍ରୀ ମାନଙ୍କ ପାଇଁ ଅତିକ୍ରମ କରିବାକୁ ଥିବା ରାସ୍ତ୍ରା

) ପଦଯାତ୍ରୀ ମାନେ ପ୍ରବେଶ କରିପାରିବେ

3 ପଦଯାତ୍ରୀ ମାନଙ୍କ ପାଇଁ ନିଷେଧ

2

Page 7 of 77



# ପ୍ର. ଉଦ୍ଦିଷ୍ଟ ପ୍ରତିକଟି ଦର୍ଶାଏ ଯେ





2 ହର୍ଣ୍ଣ ବଜାଇବା ବାଧ୍ୟତାମୂଳକ

# ସ ହର୍ଣ୍ଣ ବଜାଇପାର

# ପ୍ର. ଉଦ୍ଦିଷୁ ପ୍ରତିକଟି ଦର୍ଶାଏ ଯେ ଆଗରେ ଉଭୟ ପାର୍ଶ୍ୱକୁ ରାସ୍ତା ଅଛି ଆଗରେ ସଂକୀର୍ଣ୍ଣ ପୋଲ ଅଛି ଆଗରେ ସଂକୀର୍ଣ୍ଣ ରାସ୍ତ୍ରା ଅଛି 3

# ପ୍ର. ଉଦ୍ଦିଷ୍ଟ ପ୍ରତିକଟି ଦର୍ଶାଏ ଯେ











# ପ୍ର. ଉଦ୍ଦିଷ୍ଟ ପ୍ରତିକଟି ଦର୍ଶାଏ ଯେ









# ପ୍ର. ଉଦ୍ଦିଷ୍ଟ ପ୍ରତିକଟି ଦର୍ଶାଏ ଯେ