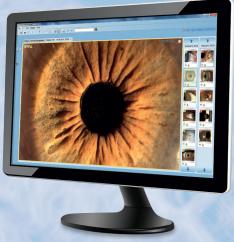

# New EyeSuite Imaging Software

- Most intuitive and ergonomic operation
- Efficient image editing
- Video option always included

Digital Slit Lamp Imaging

### The intelligent choice for optimal imaging.

- Still imaging and high resolution video
- Freeze Technology high speed capture and data transfer
- Easy Touch precise image control
- DFC depth of field control
- History Trigger never miss the perfect image