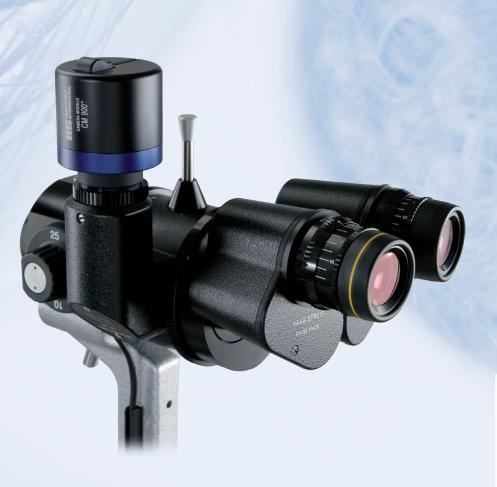

## Intuitive imaging, best results.

Camera Module CM 900®

#### **EyeSuite Imaging:**

- Intuitive and ergonomic operation
- Efficient image editing
- Appealing design

Camera Module CM 900®, exceptional imaging solution for the BD 900®, BP 900® slit lamp.

Combination of the CM 900® or EyeSuite® Imaging completes the perfect imaging system.