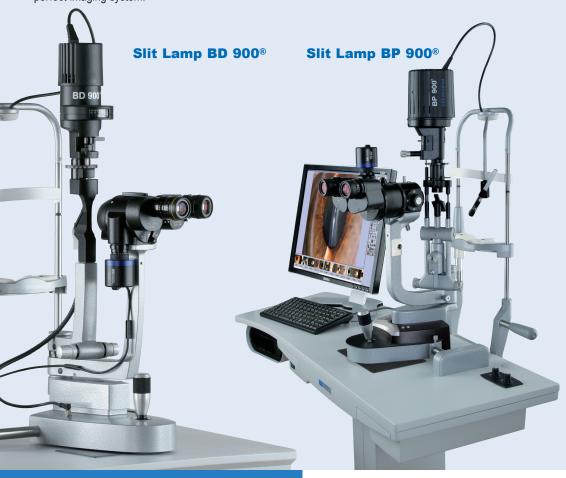

## Intuitive imaging, best results.

Camera Module CM 900®

#### **EyeSuite Imaging:**

- Intuitive and ergonomic operation
- Efficient image editing
- Appealing design

Camera Module CM 900®, exceptional imaging solution for the BD 900®, BP 900® slit lamp.

Combination of the CM 900® or EyeSuite® Imaging completes the perfect imaging system.