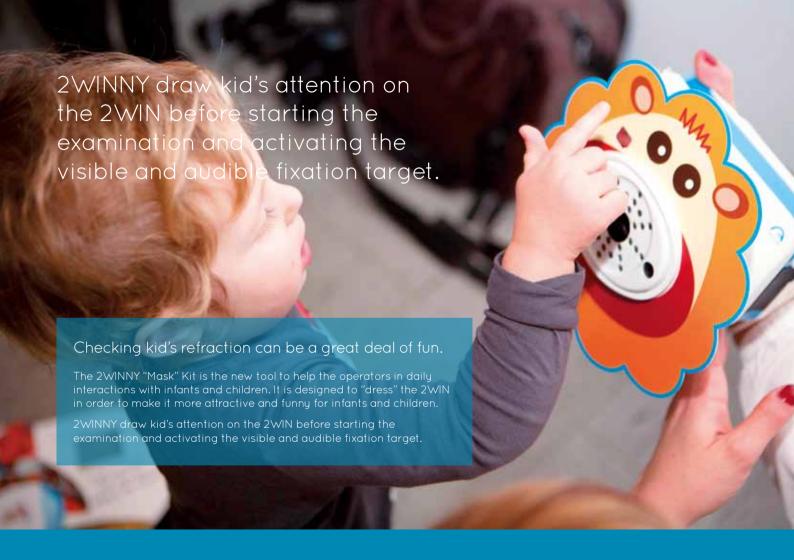

## Any Kit is composed by:

A folder

9 masks on the basis of age-related shapes and colors (0-1//1-3//3-6)

225 stickers in all (25 stickers for mask)

## Refraction and vision measurements can be funny and useful at the same time!

The kit can be ordered sending an email to Adaptica distributors or to info@adaptica.com

Please see more information on http://www.2winforvision.com/2winny/