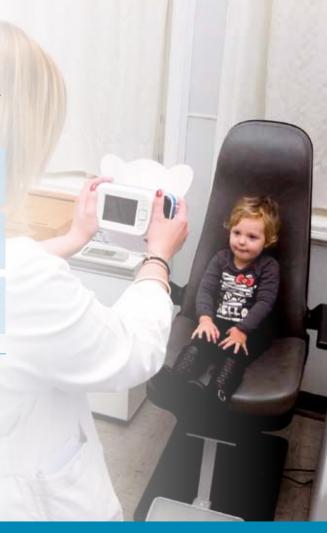

## Mask depending upon child age

The operator selects the mask depending upon child age and inserts it on the 2WIN front side. The time required to get refraction and many other vision parameters is only 3 seconds.