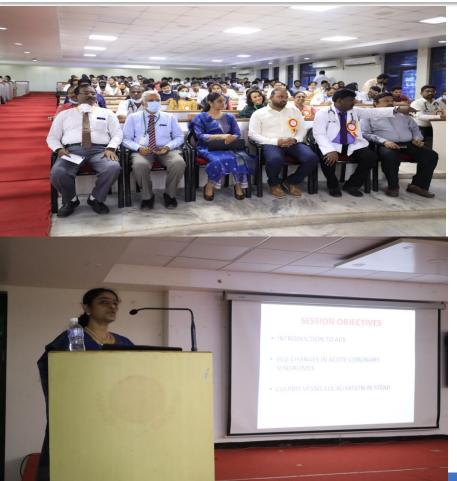

#### ECG WORKSHOP

#### "RHYTHM 2022"

On 06<sup>nd</sup> October 2022 (Thursday) between 8.30AM and 4.00PM at Sai Lecture Theatre, College Block, SVMCH&RC

**OBJECTIVES:** 

TO ENLIGHTEN THE KNOWLEDGE OF THE COMMON AND UNCOMMON ECG FINDINGS FOR THE BETTERMENT OF THE PATIENT CARE.

TARGET AUDIENCE : POST GRADUATES, INTERNS, FINAL YEAR MBBS

REGISTRATION FREE

rivenkateshwaraa Medical College Hospital And Research Centre

CREATING HEALTHIER SOCIETY Ariyur, Puducherry-605102