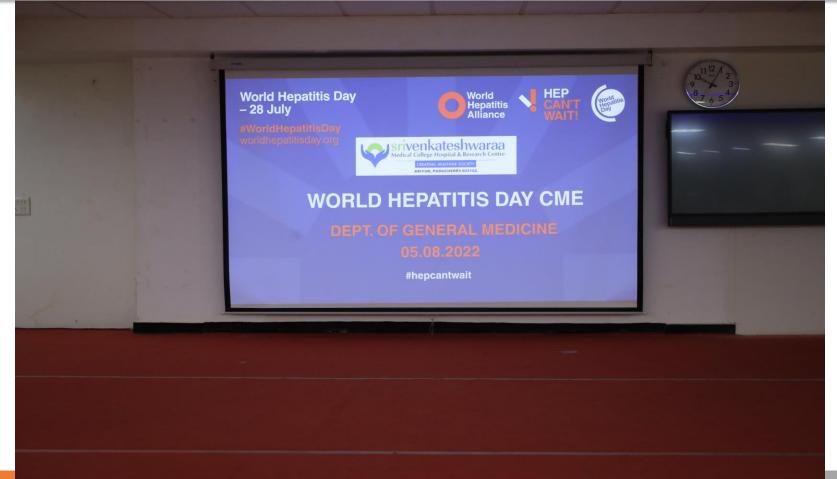

#### **WORLD HEPATITIS DAY**

28/07/2022 (8:30am - 4:00pm) FATTY LIVER SCREENING & POSTER COMPETITION

04/08/2022 (2:00pm - 4:00pm) : QUIZ PROGRAMME

05/08/2022 (9:45am - 1:00 pm) (2:00pm - 4:00pm) CME ON VIRAL HEPATITIS

# WORLD HEPATITS DAY 2022