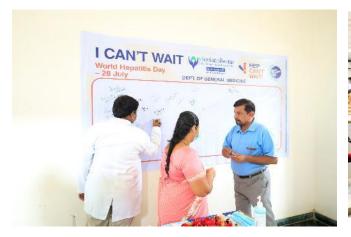

#### **WORLD HEPATITIS DAY**

28/07/2022 (8:30am - 4:00pm) FATTY LIVER SCREENING & POSTER COMPETITION

04/08/2022 (2:00pm - 4:00pm) : QUIZ PROGRAMME

05/08/2022 (9:45am - 1:00 pm) (2:00pm - 4:00pm) CME ON VIRAL HEPATITIS

# WORLD HEPATITS DAY 2022