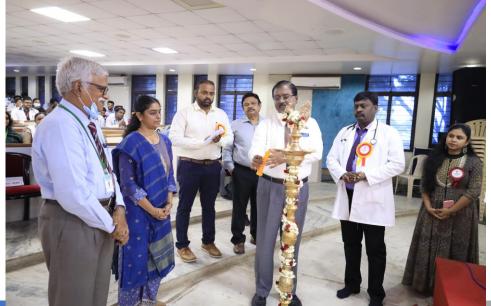

#### INVITATION

DEPARTMENT OF GENERAL MEDICINE
DEPARTMENT OF CARDIOLOGY & MEDICAL EDUCATION UNIT
CORDIALLY INVITE YOU FOR

#### ECG WORKSHOP

#### "RHYTHM 2022"

On 06<sup>nd</sup> October 2022 (Thursday) between 8.30AM and 4.00PM at Sai Lecture Theatre, College Block, SVMCH&RC

**OBJECTIVES:** 

TO ENLIGHTEN THE KNOWLEDGE OF THE COMMON AND UNCOMMON ECG FINDINGS FOR THE BETTERMENT OF THE PATIENT CARE.