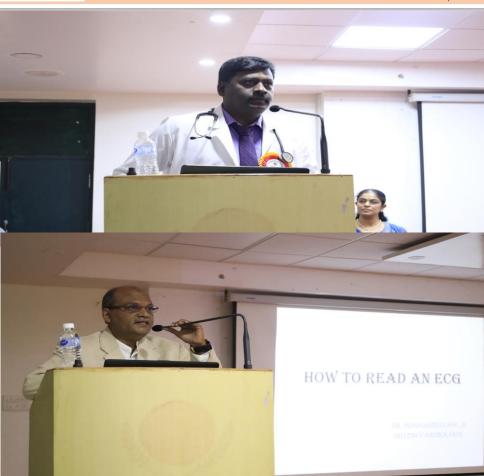

#### ECG WORKSHOP

#### "RHYTHM 2022"

On 06<sup>nd</sup> October 2022 (Thursday) between 8.30AM and 4.00PM at Sai Lecture Theatre, College Block, SVMCH&RC

**OBJECTIVES:** 

TO ENLIGHTEN THE KNOWLEDGE OF THE COMMON AND UNCOMMON ECG FINDINGS FOR THE BETTERMENT OF THE PATIENT CARE.

TARGET AUDIENCE : POST GRADUATES, INTERNS, FINAL YEAR MBBS

REGISTRATION FREE

rivenkateshwaraa Medical College Hospital And Research Centre

CREATING HEALTHIER SOCIETY Ariyur, Puducherry-605102