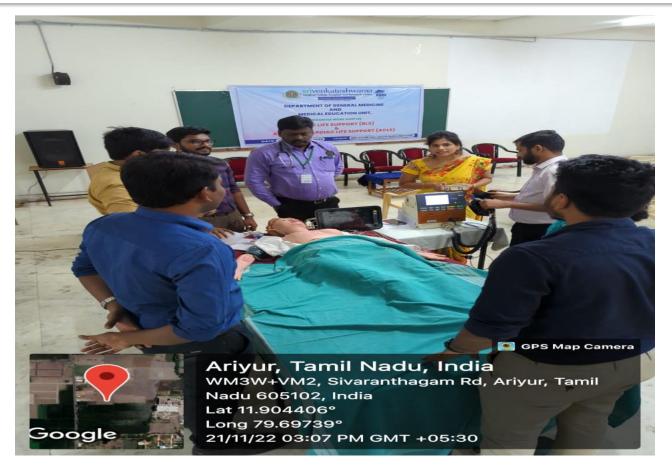

# DEPARTMENT OF GENERAL MEDICINE

MEDICAL EDUCATION UNIT

Celebrates

#### "BLS AND ACLS WORKSHO

**LIFELINE - 2022** 

On 19<sup>th</sup> to 21 st November 2022, at Mini Hall COLLEGE BLOCK, SVMCH & RC. Time: 8:30AM - 5:00PM

**OBJECTIVES** 

WE HELP SAVE LIFE AND WE TEACH YOU HOW"

**TARGET AUDIENCE** MEDICAL AND PARAMEDICAL PERSONNEL'S