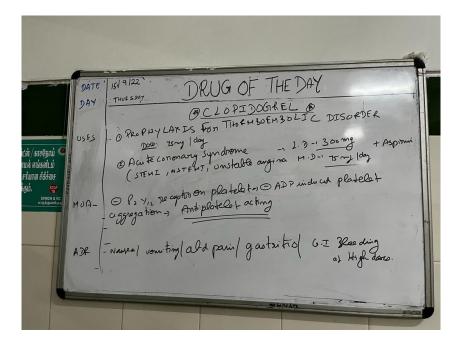

## **DEPT. FACULTIES**







#### **BEDSIDE TEACHING / GRAND ROUNDS**















#### **SEMINARS/ JOURNAL CLUB**









#### **DUTY REPORT PRESENTATIONS**









#### **DRUG TODAY UPDATE**







#### STUDENT SYMPOSIUM









#### **POSTER PRESENTATION**











#### **CLINICAL QUIZ**







## **WORLD DIABETES DAY CAMP**







#### **WORLD NUTRITIONAL WEEK**













# Srivenkateshwaraa Medical College Hospital And Research Centre



#### CREATING HEALTHIER SOCIETY

Ariyur, Puducherry-605102

#### DEPARTMENT OF GENERAL MEDICINE

Cordially invites you for the Celebration of

#### **WORLD HEPATITIS DAY**



28/07/2022 (8:30am - 4:00pm) FATTY LIVER SCREENING & POSTER COMPETITION

04/08/2022 (2:00pm - 4:00pm) : QUIZ PROGRAMME

05/08/2022 (9:45am - 1:00 pm) (2:00pm - 4:00pm) CME ON VIRAL HEPATITIS

: CASE PRESENTATION

VENUE

SAI AUDITORIUM, SVMCH







# WORLD HEPATITS DAY 2022









































#### FIBROSCAN WORKSHOP/ CAMP















#### Sr