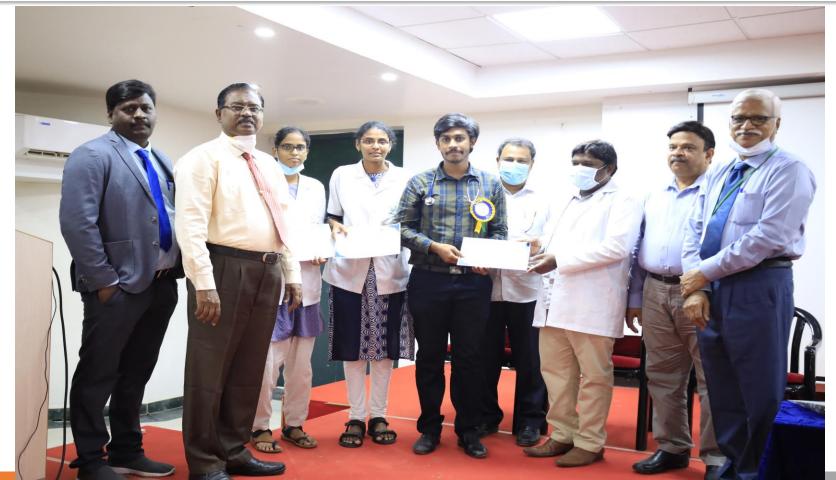

RT PRESENTATIONS**









#### **DRUG TODAY UPDATE**







#### STUDENT SYMPOSIUM









#### **POSTER PRESENTATION**











#### **CLINICAL QUIZ**







## **WORLD DIABETES DAY CAMP**







#### **WORLD NUTRITIONAL WEEK**













# Srivenkateshwaraa Medical College Hospital And Research Centre



#### CREATING HEALTHIER SOCIETY

Ariyur, Puducherry-605102

#### DEPARTMENT OF GENERAL MEDICINE

Cordially invites you for the Celebration of

#### **WORLD HEPATITIS DAY**



28/07/2022 (8:30am - 4:00pm) FATTY LIVER SCREENING & POSTER COMPETITION

04/08/2022 (2:00pm - 4:00pm) : QUIZ PROGRAMME

05/08/2022 (9:45am - 1:00 pm) (2:00pm - 4:00pm) CME ON VIRAL HEPATITIS

: CASE PRESENTATION

VENUE

SAI AUDITORIUM, SVMCH







# WORLD HEPATITS DAY 2022









































#### FIBROSCAN WORKSHOP/ CAMP















#### Srivenkateshwaraa Medical College Hospital And Research Centre



CREATING HEALTHIER SOCIETY
Ariyur, Puducherry-605102

#### INVITATION

DEPARTMENT OF GENERAL MEDICINE
DEPARTMENT OF CARDIOLOGY & MEDICAL EDUCATION UNIT
CORDIALLY INVITE YOU FOR

#### ECG WORKSHOP

#### "RHYTHM 2022"

On 06<sup>nd</sup> October 2022 (Thursday) between 8.30AM and 4.00PM at Sai Lecture Theatre, College Block, SVMCH&RC

**OBJECTIVES:** 

TO ENLIGHTEN THE KNOWLEDGE OF THE COMMON AND UNCOMMON ECG FINDINGS FOR THE BETTERMENT OF THE PATIENT CARE.

TARGET AUDIENCE : POST GRADUATES, INTERNS, FINAL YEAR MBBS

REGISTRATION FREE























rivenkateshwaraa Medical College Hospital And Research Centre



CREATING HEALTHIER SOCIETY Ariyur, Puducherry-60510