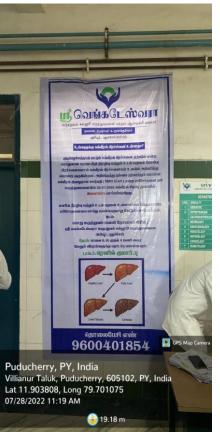

#### **WORLD HEPATITIS DAY**

28/07/2022 (8:30am - 4:00pm) FATTY LIVER SCREENING & POSTER COMPETITION

04/08/2022 (2:00pm - 4:00pm) : QUIZ PROGRAMME

05/08/2022 (9:45am - 1:00 pm) (2:00pm - 4:00pm) CME ON VIRAL HEPATITIS

# WORLD HEPATITS DAY 2022