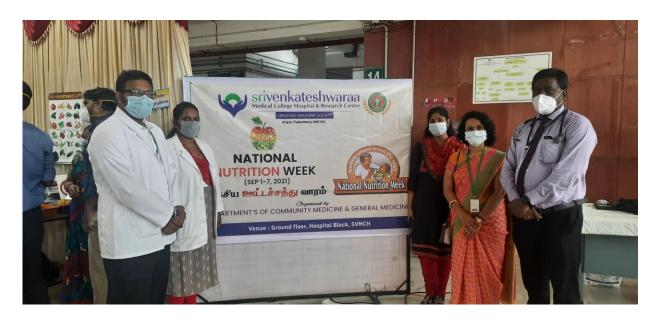

## **DEPT. FACULTIES**







#### **BEDSIDE TEACHING / GRAND ROUNDS**















#### **SEMINARS/ JOURNAL CLUB**









#### **DUTY REPORT PRESENTATIONS**









#### **DRUG TODAY UPDATE**







#### STUDENT SYMPOSIUM









#### **POSTER PRESENTATION**











#### **CLINICAL QUIZ**







## **WORLD DIABETES DAY CAMP**







#### **WORLD NUTRITIONAL WEEK**













# Srivenkateshwaraa Medical College Hospital And Research Centre



#### CREATING HEALTHIER SOCIETY

Ariyur, Puducherry-605102

#### DEPARTMENT OF GENERAL MEDICINE

Cordially invites you for the Celebration of

#### **WORLD HEPATITIS DAY**



28/07/2022 (8:30am - 4:00pm) FATTY LIVER SCREENING & POSTER COMPETITION

04/08/2022 (2:00pm - 4:00pm) : QUIZ PROGRAMME

05/08/2022 (9:45am - 1:00 pm) (2:00pm - 4:00pm) CME ON VIRAL HEPATITIS

: CASE PRESENTATION

VENUE

SAI AUDITORIUM, SVMCH







# WORLD HEPATITS DAY 2022









































#### FIBROSCAN WORKSHOP/ CAMP















#### Srivenkateshwaraa Medical College Hospital And Research Centre



CREATING HEALTHIER SOCIETY
Ariyur, Puducherry-605102

#### INVITATION

DEPARTMENT OF GENERAL MEDICINE
DEPARTMENT