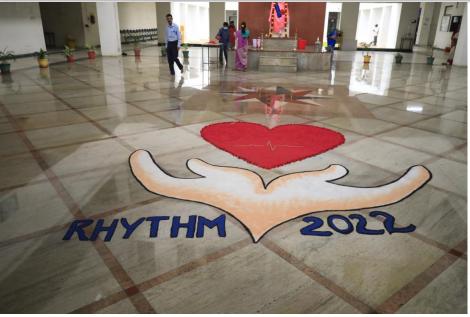

#### "RHYTHM 2022"

On 06<sup>nd</sup> October 2022 (Thursday) between 8.30AM and 4.00PM at Sai Lecture Theatre, College Block, SVMCH&RC

**OBJECTIVES:** 

TO ENLIGHTEN THE KNOWLEDGE OF THE COMMON AND UNCOMMON ECG FINDINGS FOR THE BETTERMENT OF THE PATIENT CARE.