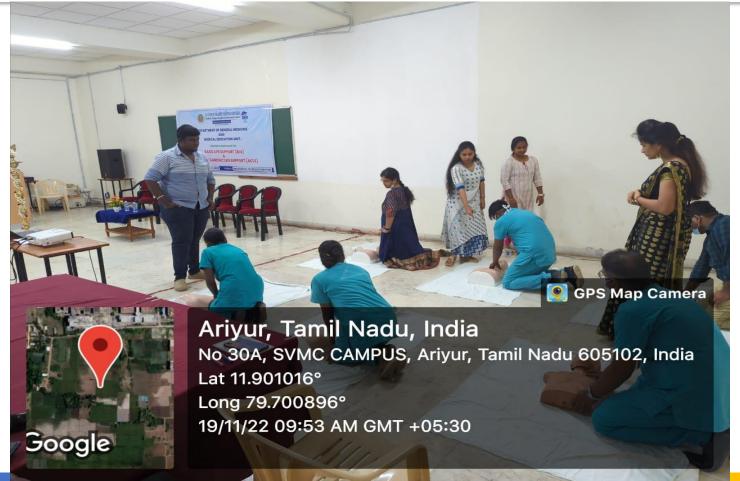

# DEPARTMENT OF GENERAL MEDICINE

MEDICAL EDUCATION UNIT

Celebrates

#### "BLS AND ACLS WORKSHO

**LIFELINE - 2022** 

On 19<sup>th</sup> to 21 st November 2022, at Mini Hall COLLEGE BLOCK, SVMCH & RC. Time: 8:30AM - 5:00PM

**OBJECTIVES** 

WE HELP SAVE LIFE AND WE TEACH YOU HOW"

**TARGET AUDIENCE** MEDICAL AND PARAMEDICAL PERSONNEL'S