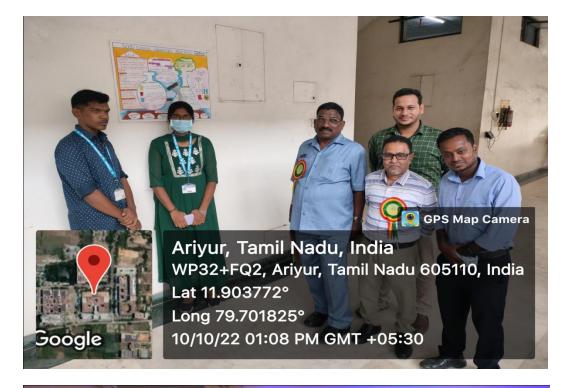

| BSCHLT LENdy,      | HTPGTRIHS      | duce                |   |
| 20   | V·Kanagaprilya         | B.SCMLT (2ndy)     | MTPG BRINS     | N. Kanepaprilya     |   |
| 21.  | R. Kavipruja           | BSC MLT (Endy)     | MIPG& RIFIS    | - Ohpeny'           |   |
| 22.  | V. Sumthra             | BSC MXTCard        | MATPGRRIHS     | ast.                |   |
|      |                        |                    |                | ,                   |   |
|      |                        |                    |                |                     |   |
|      |                        |                    |                |                     |   |
|      |                        |                    |                |                     |   |



### **GEOTAGGED PHOTO**





























### FEEDBACK FORM- CME ON "GOOD CLINICAL LABORATORY PRACTICES" (GCLP) ON 10/10/2022

| • | Name K. Rabia bee                                                                                                  |
|---|--------------------------------------------------------------------------------------------------------------------|
| • | Designation forb - Teachiam (DAM(T))                                                                               |
| • | Institution                                                                                                        |
| • | How helpful was the CME for you?<br>(a) Extremely help (b) Very helpful<br>(c) Somewhat helpful (d) Not so helpful |
| • | Overall, how would you-rate the CME?<br>(a) Excellent (b) Very good (c) Good (d) F