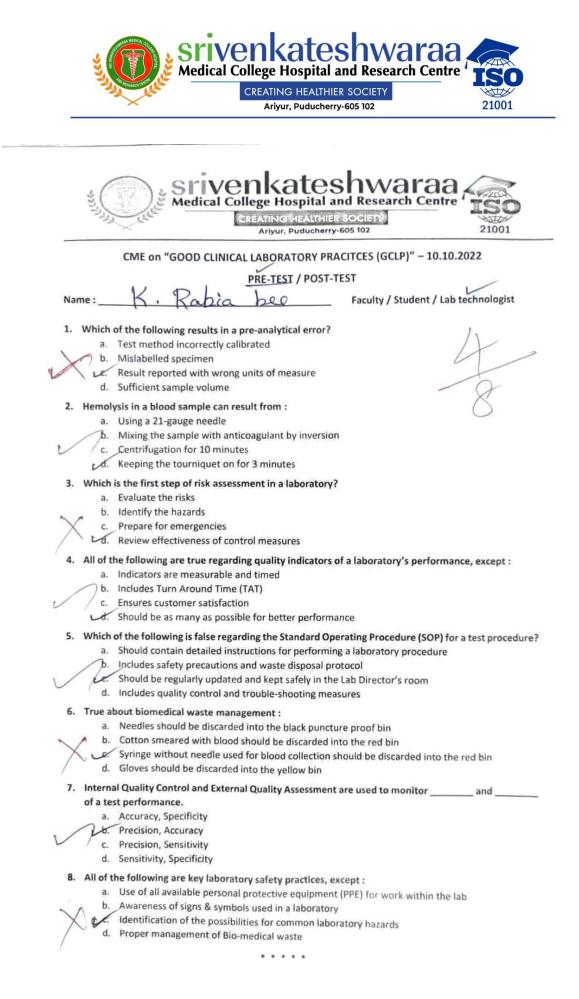

- a. Evaluate the risks
- b. Identify the hazards
- Prepare for emergencies
- d. Review effectiveness of control measures

4. All of the following are true regarding quality indicators of a laboratory's performance, except :

- a Indicators are measurable and timed
- b. Includes Turn Around Time (TAT)
- c. Ensures customer satisfaction
- d. Should be as many as possible for better performance

### 5. Which of the following is false regarding the Standard Operating Procedure (SOP) for a test procedure?

- a. Should contain detailed instructions for performing a laboratory procedure
- b. Includes safety precautions and waste disposal protocol
- Should be regularly updated and kept safely in the Lab Director's room
- d. Includes quality control and trouble-shooting measures

#### 6. True about biomedical waste management :

a. Needles should be discarded into the black puncture proof bin

- to Cotton smeared with blood should be discarded into the red bin
- c. Syringe without needle used for blood collection should be discarded into the red bin
  d. Gloves should be discarded into the vellow bin

# Internal Quality Control and External Quality Assessment are used to monitor \_\_\_\_\_\_ and \_\_\_\_\_ of a test performance.

- a. Accuracy, Specificity
- b. Precision, Accuracy
- 6. Precision, Sensitivity
- d. Sensitivity, Specificity.

### 8. All of the following are key laboratory safety practices, except :

- a. Use of all available personal protective equipment (PPE) for work within the lab
- b. Awareness of signs & symbols used in a laboratory
- Identification of the possibilities for common laboratory hazards
  Proper management of Bio-medical waste
  - and the second se