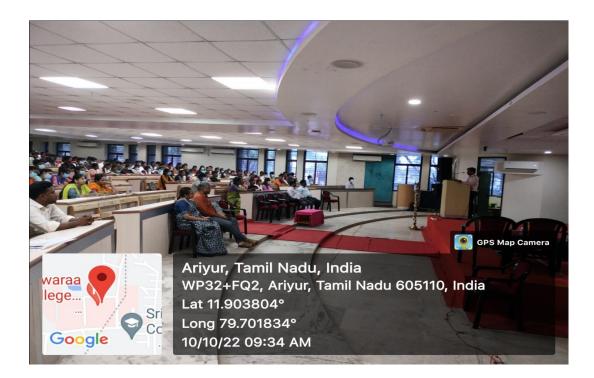

| BSCHLT LENdy,      | HTPGTRIHS      | duce                |   |
| 20   | V·Kanagaprilya         | B.SCMLT (2ndy)     | MTPG BRINS     | N. Kanepaprilya     |   |
| 21.  | R. Kavipruja           | BSC MLT (Endy)     | MIPG& RIFIS    | - Ohpeny'           |   |
| 22.  | V. Sumthra             | BSC MXTCard        | MATPGRRIHS     | ast.                |   |
|      |                        |                    |                | ,                   |   |
|      |                        |                    |                |                     |   |
|      |                        |                    |                |                     |   |
|      |                        |                    |                |                     |   |



### **GEOTAGGED PHOTO**





























### FEEDBACK FORM- CME ON "GOOD CLINICAL LABORATORY PRACTICES" (GCLP) ON 10/10/2022

| • | Name K. Rabia bee                                                                                                  |
|---|--------------------------------------------------------------------------------------------------------------------|
| • | Designation forb - Teachiam (DAM(T))                                                                               |
| • | Institution                                                                                                        |
| • | How helpful was the CME for you?<br>(a) Extremely help (b) Very helpful<br>(c) Somewhat helpful (d) Not so helpful |
| • | Overall, how would you-rate the CME?<br>(a) Excellent (b) Very good (c)