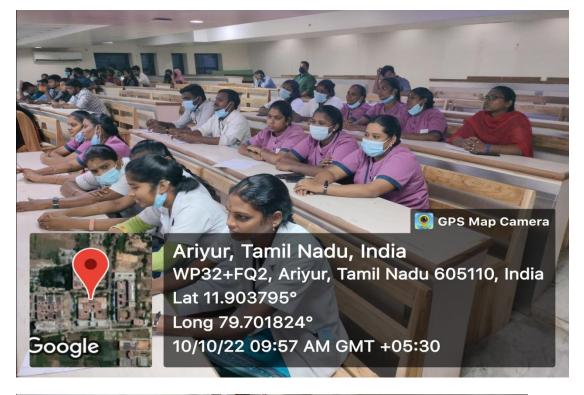

| BSCHLT LENdy,      | HTPGTRIHS      | duce                |   |
| 20   | V·Kanagaprilya         | B.SCMLT (2ndy)     | MTPG BRINS     | N. Kanepaprilya     |   |
| 21.  | R. Kavipruja           | BSC MLT (Endy)     | MIPG& RIFIS    | - Ohpeny'           |   |
| 22.  | V. Sumthra             | BSC MXTCard        | MATPGRRIHS     | ast.                |   |
|      |                        |                    |                | ,                   |   |
|      |                        |                    |                |                     |   |
|      |                        |                    |                |                     |   |
|      |                        |                    |                |                     |   |



### **GEOTAGGED PHOTO**





























### FEEDBACK FORM- CME ON "GOOD CLINICAL LABORATORY PRACTICES" (GCLP) ON 10/10/2022

| • | Name K. Rabia bee                                                                                                  |
|---|--------------------------------------------------------------------------------------------------------------------|
| • | Designation forb - Teachiam (DAM(T))                                                                               |
| • | Institution                                                                                                        |
| • | How helpful was the CME for you?<br>(a) Extremely help (b) Very helpful<br>(c) Somewhat helpful (d) Not so helpful |
| • | Overall, how would you-rate the CME?<br>(a) Excellent (b) Very good (c) Good