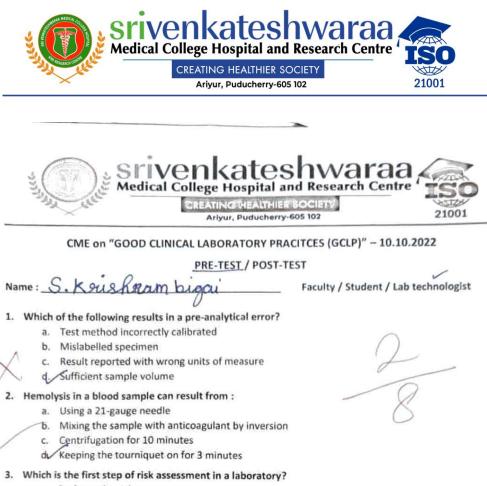

- a. Evaluate the risks
- b. Identify the hazards
- Prepare for emergencies
- d. Review effectiveness of control measures

4. All of the following are true regarding quality indicators of a laboratory's performance, except :

- a Indicators are measurable and timed
- b. Includes Turn Around Time (TAT)
- c. Ensures customer satisfaction
- d. Should be as many as possible for better performance