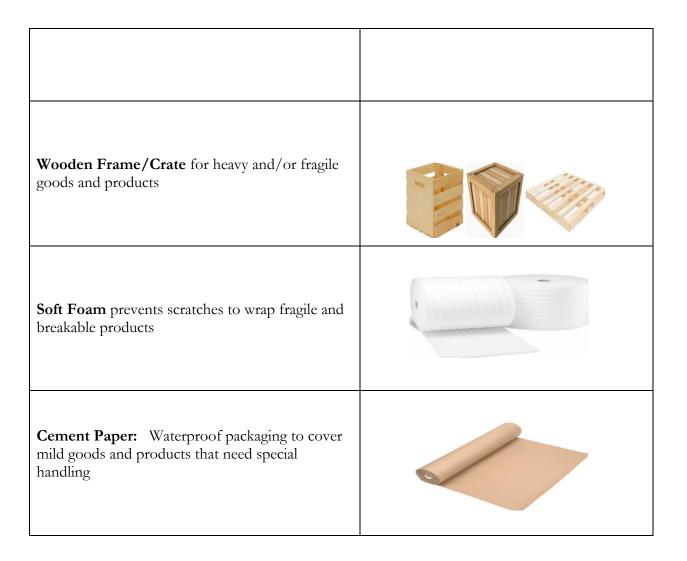

### Table 3: Standard Packaging Support

| <b>Own Carton Box of varied sizes</b> that needs to fit<br>in the product size, applicable for most product<br>types (Items/Goods/Products with total weight of<br>21kilos above) |      |
|-----------------------------------------------------------------------------------------------------------------------------------------------------------------------------------|------|
| <b>Parcel Tape:</b> To binds products and keep the products not to fall out during delivery                                                                                       | Pick |
| <b>Bubble Wrap:</b> To avoid liquid entry and shock or damages                                                                                                                    |      |
| <b>Plastic Wrap</b> To seal and bind together an item(s) against scratches, pilferage                                                                                             |      |
| <b>Foam:</b> It is an elastic, water absorption cushioning to reduce collision impacts                                                                                            |      |