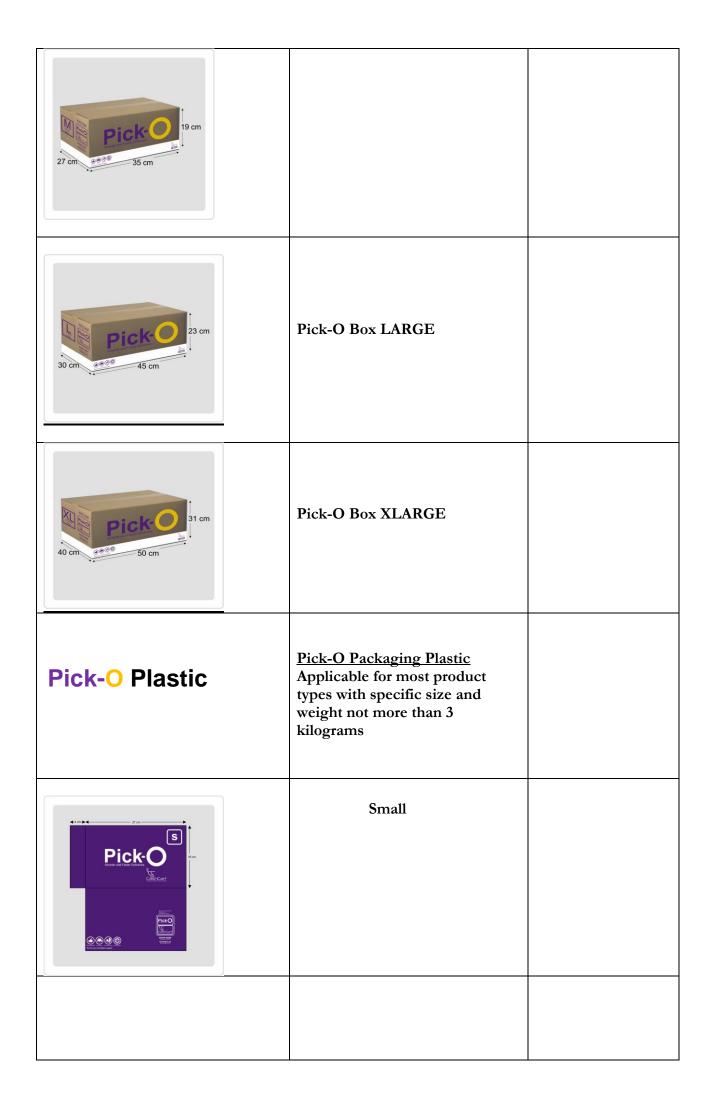

## Table 2: CashCart - Pick-O Delivery and Logistics Standard Packaging

| Pick-O Box                       | Needs to fit in the product size,<br>applicable for most product<br>types | 2019<br>Pick-O Packaging<br>Price |
|----------------------------------|---------------------------------------------------------------------------|-----------------------------------|
| 13 cm<br>25 cm<br>25 cm<br>30 cm | Pick-O Box SML                                                            |                                   |
|                                  | Pick-O Box MED                                                            |                                   |

|                       | Medium                                                                                                                                       |  |
|-----------------------|----------------------------------------------------------------------------------------------------------------------------------------------|--|
|                       | Large                                                                                                                                        |  |
| Pick-O<br>PET Plastic | <u>Pick-O PET Transparent Plastic</u><br>Applicable for most product<br>types with specific size and<br>weight not more than 20<br>kilograms |  |
|                       |                                                                                                                                              |  |
|                       | Small PET Plastic                                                                                                                            |  |
|                       | Medium PET Plastic                                                                                                                           |  |

| Large PET Plastic       |  |
|-------------------------|--|
| Extra Large PET Plastic |  |
| XX Large LDPE Plastic   |  |

### Table 3: Standard Packaging Support

| <b>Own Carton Box of varied sizes</b> that needs to fit<br>in the product size, applicable for most product<br>types (Items/Goods/Products with total weight of<br>21kilos above) |      |
|-----------------------------------------------------------------------------------------------------------------------------------------------------------------------------------|------|
| <b>Parcel Tape:</b> To binds products and keep the products not to fall out during delivery                                                                                       | Pick |
| <b>Bubble Wrap:</b> To avoid liquid entry and shock or damages                                                                                                                    |      |
| <b>Plastic Wrap</b> To seal and bind together an item(s) against scratches, pilferage                                                                                             |      |
| <b>Foam:</b> It is an elastic, water absorption cushioning to reduce collision impacts                                                                                            |      |