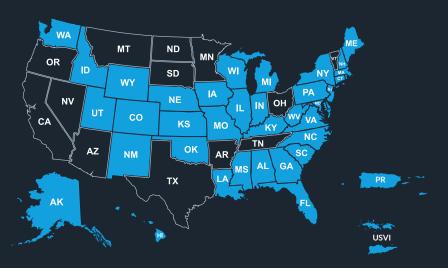

## Where We Operate

Spectra Lending offers solutions in US, PR, and USVI. Lending solutions are available in all states except AZ, AR, CA, TX, MN, MT, NV, ND, OH, OR, SD, TN, and VT.