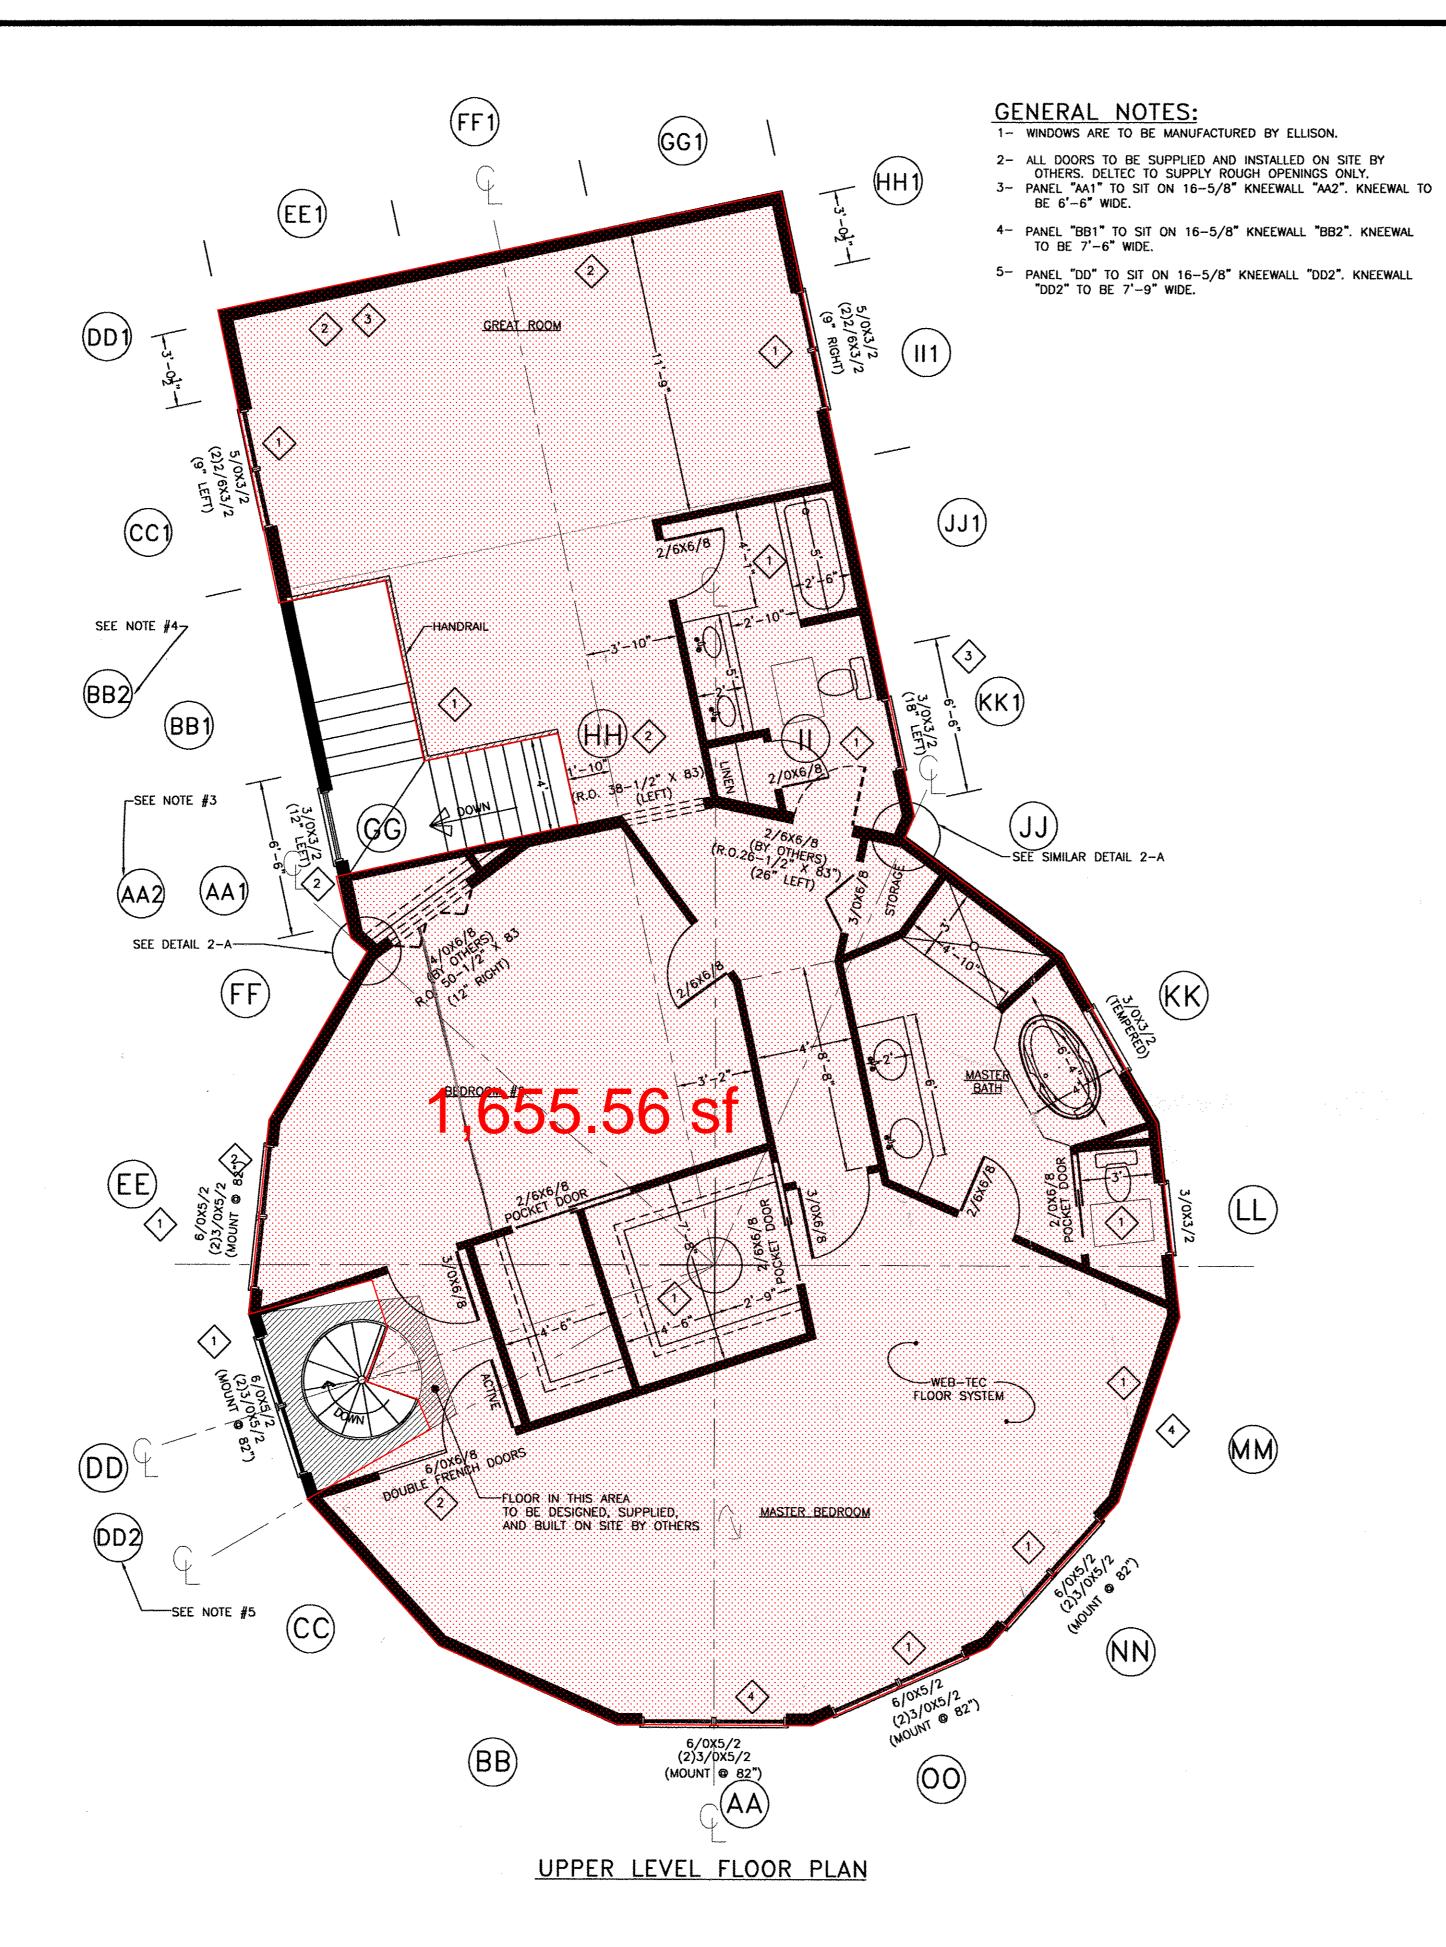

|       | WALL PANEL SCHEDULE (FOR DELTEC USE ONLY) |                            |                                           |                                           |  |  |
|-------|-------------------------------------------|----------------------------|-------------------------------------------|-------------------------------------------|--|--|
| PANEL |                                           | LOC.<br>(L,R,C<br>OR DIS.) | MOUNTING<br>HEIGHT<br>TOP OF WIN. TO SILL | SPECIFICATION                             |  |  |
| AA    | R.O. 71" X 61-7/8"                        | С                          | 82"                                       | ELLISON VINYL TWIN DBL HUNG [(2) 3/0X5/2] |  |  |
| BB    | SOLID                                     |                            |                                           |                                           |  |  |
| CC    | SOLID                                     |                            |                                           | Add the ten free and                      |  |  |
| DD    | R.O. 71" X 61-7/8"                        | С                          | 82"                                       | ELLISON VINYL TWIN DBL HUNG [(2) 3/0X5/2] |  |  |
| DD2   | 16-5/8" KNEEWALL X 7'-9" WIDE             |                            |                                           | Lamp and their star years                 |  |  |
| EE    | R.O. 71" X 61-7/8"                        | C                          | 82"                                       | ELLISON VINYL TWIN DBL HUNG [(2) 3/0x5/2] |  |  |
| FF    | SOLID                                     |                            | ~~~                                       |                                           |  |  |
| GG    | R.O. 50-1/2" X 83"                        | 12" R                      | 83"                                       | along what your what show                 |  |  |
| НН    | R.O. 38-1/2" X 83"                        | L                          | 83"                                       |                                           |  |  |
| ll l  | R.O. 26-1/2" X 83"                        | 26" L                      | 83"                                       | about About tomat solving word.           |  |  |
| JJ    | SOLID                                     |                            |                                           |                                           |  |  |
| KK    | R.O. 35-1/2" X 37-7/8"                    | С                          | 83"                                       | ELLISON VINYL DBL HUNG (TEMPERED)         |  |  |
| LL    | R.O. 35-1/2" X 37-7/8"                    | С                          | 83"                                       | ELLISON VINYL DBL HUNG                    |  |  |
| ММ    | SOLID                                     |                            |                                           | ** ** ** == =                             |  |  |
| NN    | R.O. 71" X 61-7/8"                        | С                          | 82"                                       | ELLISON VINYL TWIN DBL HUNG [(2) 3/0X5/2] |  |  |
| 00    | R.O. 71" X 61-7/8"                        | С                          | 82"                                       | ELLISON VINYL TWIN DBL HUNG [(2) 3/0X5/2] |  |  |

| PR                                        | PRODUCTION SPECIFICATIONS (24' X 24' WING)                                                                                                                                            |                            |                                     |                                                                                                                                                                                                                                                                                                                                                                                                                                                                                                                                                                                                                                                                                                                                                                                                                                                                                                                                                                                                                                                                                                                                                                                                                                                                                                                                                                                                                                                                                                                                                                                                                                                                                                                                                                                                                                                                                                                                                                                                                                                                                                                               |  |  |  |  |
|-------------------------------------------|---------------------------------------------------------------------------------------------------------------------------------------------------------------------------------------|----------------------------|-------------------------------------|-------------------------------------------------------------------------------------------------------------------------------------------------------------------------------------------------------------------------------------------------------------------------------------------------------------------------------------------------------------------------------------------------------------------------------------------------------------------------------------------------------------------------------------------------------------------------------------------------------------------------------------------------------------------------------------------------------------------------------------------------------------------------------------------------------------------------------------------------------------------------------------------------------------------------------------------------------------------------------------------------------------------------------------------------------------------------------------------------------------------------------------------------------------------------------------------------------------------------------------------------------------------------------------------------------------------------------------------------------------------------------------------------------------------------------------------------------------------------------------------------------------------------------------------------------------------------------------------------------------------------------------------------------------------------------------------------------------------------------------------------------------------------------------------------------------------------------------------------------------------------------------------------------------------------------------------------------------------------------------------------------------------------------------------------------------------------------------------------------------------------------|--|--|--|--|
| WALL P                                    | ANEL HEIGHT                                                                                                                                                                           | 7'-11"                     |                                     |                                                                                                                                                                                                                                                                                                                                                                                                                                                                                                                                                                                                                                                                                                                                                                                                                                                                                                                                                                                                                                                                                                                                                                                                                                                                                                                                                                                                                                                                                                                                                                                                                                                                                                                                                                                                                                                                                                                                                                                                                                                                                                                               |  |  |  |  |
| WALL P                                    | ANEL THICKNESS                                                                                                                                                                        | 2X6                        |                                     |                                                                                                                                                                                                                                                                                                                                                                                                                                                                                                                                                                                                                                                                                                                                                                                                                                                                                                                                                                                                                                                                                                                                                                                                                                                                                                                                                                                                                                                                                                                                                                                                                                                                                                                                                                                                                                                                                                                                                                                                                                                                                                                               |  |  |  |  |
| SILL PL                                   | ATE MATERIAL !                                                                                                                                                                        | S.P.F.                     |                                     |                                                                                                                                                                                                                                                                                                                                                                                                                                                                                                                                                                                                                                                                                                                                                                                                                                                                                                                                                                                                                                                                                                                                                                                                                                                                                                                                                                                                                                                                                                                                                                                                                                                                                                                                                                                                                                                                                                                                                                                                                                                                                                                               |  |  |  |  |
| FOAM (                                    | YES/NO)                                                                                                                                                                               | YES (SHIPPED LOOSE)        |                                     |                                                                                                                                                                                                                                                                                                                                                                                                                                                                                                                                                                                                                                                                                                                                                                                                                                                                                                                                                                                                                                                                                                                                                                                                                                                                                                                                                                                                                                                                                                                                                                                                                                                                                                                                                                                                                                                                                                                                                                                                                                                                                                                               |  |  |  |  |
| 5/8" C                                    | DX (YES/NO)                                                                                                                                                                           | YES                        |                                     |                                                                                                                                                                                                                                                                                                                                                                                                                                                                                                                                                                                                                                                                                                                                                                                                                                                                                                                                                                                                                                                                                                                                                                                                                                                                                                                                                                                                                                                                                                                                                                                                                                                                                                                                                                                                                                                                                                                                                                                                                                                                                                                               |  |  |  |  |
| SIDING                                    |                                                                                                                                                                                       | PINE LAP (SHIPPED LOOSE)   |                                     |                                                                                                                                                                                                                                                                                                                                                                                                                                                                                                                                                                                                                                                                                                                                                                                                                                                                                                                                                                                                                                                                                                                                                                                                                                                                                                                                                                                                                                                                                                                                                                                                                                                                                                                                                                                                                                                                                                                                                                                                                                                                                                                               |  |  |  |  |
| SKIRT L                                   | ENGTH                                                                                                                                                                                 | 19 INCHES                  |                                     |                                                                                                                                                                                                                                                                                                                                                                                                                                                                                                                                                                                                                                                                                                                                                                                                                                                                                                                                                                                                                                                                                                                                                                                                                                                                                                                                                                                                                                                                                                                                                                                                                                                                                                                                                                                                                                                                                                                                                                                                                                                                                                                               |  |  |  |  |
| ORDER                                     | DER OF COVERING STUD-CDX                                                                                                                                                              |                            |                                     |                                                                                                                                                                                                                                                                                                                                                                                                                                                                                                                                                                                                                                                                                                                                                                                                                                                                                                                                                                                                                                                                                                                                                                                                                                                                                                                                                                                                                                                                                                                                                                                                                                                                                                                                                                                                                                                                                                                                                                                                                                                                                                                               |  |  |  |  |
| HIGH W                                    |                                                                                                                                                                                       | NO                         |                                     |                                                                                                                                                                                                                                                                                                                                                                                                                                                                                                                                                                                                                                                                                                                                                                                                                                                                                                                                                                                                                                                                                                                                                                                                                                                                                                                                                                                                                                                                                                                                                                                                                                                                                                                                                                                                                                                                                                                                                                                                                                                                                                                               |  |  |  |  |
| NOTES:                                    |                                                                                                                                                                                       |                            |                                     |                                                                                                                                                                                                                                                                                                                                                                                                                                                                                                                                                                                                                                                                                                                                                                                                                                                                                                                                                                                                                                                                                                                                                                                                                                                                                                                                                                                                                                                                                                                                                                                                                                                                                                                                                                                                                                                                                                                                                                                                                                                                                                                               |  |  |  |  |
| 2. PANE<br>3. PANE                        | 1. PANEL DD1: CDX TO HANG OVER LEFT SIDE 5-1/2". 2. PANEL EE1: CORNER NAILER INSIDE LEFT. 3. PANEL GG1: CORNER NAILER INSIDE RIGHT. 4. PANEL HH1: CDX TO HANG OVER RIGHT SIDE 5-1/2". |                            |                                     |                                                                                                                                                                                                                                                                                                                                                                                                                                                                                                                                                                                                                                                                                                                                                                                                                                                                                                                                                                                                                                                                                                                                                                                                                                                                                                                                                                                                                                                                                                                                                                                                                                                                                                                                                                                                                                                                                                                                                                                                                                                                                                                               |  |  |  |  |
| WALL PANEL SCHEDULE (FOR DELTEC USE ONLY) |                                                                                                                                                                                       |                            |                                     |                                                                                                                                                                                                                                                                                                                                                                                                                                                                                                                                                                                                                                                                                                                                                                                                                                                                                                                                                                                                                                                                                                                                                                                                                                                                                                                                                                                                                                                                                                                                                                                                                                                                                                                                                                                                                                                                                                                                                                                                                                                                                                                               |  |  |  |  |
| PANEL                                     | R.O. OR SOLID                                                                                                                                                                         | LOC.<br>(L,R,C<br>OR DIS.) | MOUNTING HEIGHT TOP OF WIN. TO SILL | WINDOW/DOOR<br>SPECIFICATION                                                                                                                                                                                                                                                                                                                                                                                                                                                                                                                                                                                                                                                                                                                                                                                                                                                                                                                                                                                                                                                                                                                                                                                                                                                                                                                                                                                                                                                                                                                                                                                                                                                                                                                                                                                                                                                                                                                                                                                                                                                                                                  |  |  |  |  |
| AA1                                       | 6'-6" PANEL<br>R.O. 35-1/2" X 37-7/8"                                                                                                                                                 | 12" L                      | 83"                                 | ELLISON VINYL DBL HUNG                                                                                                                                                                                                                                                                                                                                                                                                                                                                                                                                                                                                                                                                                                                                                                                                                                                                                                                                                                                                                                                                                                                                                                                                                                                                                                                                                                                                                                                                                                                                                                                                                                                                                                                                                                                                                                                                                                                                                                                                                                                                                                        |  |  |  |  |
| AA2                                       | 16-5/8" KNEEWALL X 6'-6" WIDE                                                                                                                                                         |                            |                                     | Miles Andre |  |  |  |  |
| BB1                                       | SOLID                                                                                                                                                                                 |                            |                                     |                                                                                                                                                                                                                                                                                                                                                                                                                                                                                                                                                                                                                                                                                                                                                                                                                                                                                                                                                                                                                                                                                                                                                                                                                                                                                                                                                                                                                                                                                                                                                                                                                                                                                                                                                                                                                                                                                                                                                                                                                                                                                                                               |  |  |  |  |
| 882                                       | 16-5/8" KNEEWALL X 7'-6" WIDE                                                                                                                                                         |                            |                                     | Andri Tree Affic addit gloss                                                                                                                                                                                                                                                                                                                                                                                                                                                                                                                                                                                                                                                                                                                                                                                                                                                                                                                                                                                                                                                                                                                                                                                                                                                                                                                                                                                                                                                                                                                                                                                                                                                                                                                                                                                                                                                                                                                                                                                                                                                                                                  |  |  |  |  |
| CC1                                       | R.O. 59" X 37~7/8"                                                                                                                                                                    | 9" L                       | 83"                                 | ELLISON VINYL DBL HUNG [(2) 2/6X3/2]                                                                                                                                                                                                                                                                                                                                                                                                                                                                                                                                                                                                                                                                                                                                                                                                                                                                                                                                                                                                                                                                                                                                                                                                                                                                                                                                                                                                                                                                                                                                                                                                                                                                                                                                                                                                                                                                                                                                                                                                                                                                                          |  |  |  |  |
| DD1                                       | 3'-0 1/2" SOLID (SEE NOTE #1)                                                                                                                                                         |                            |                                     |                                                                                                                                                                                                                                                                                                                                                                                                                                                                                                                                                                                                                                                                                                                                                                                                                                                                                                                                                                                                                                                                                                                                                                                                                                                                                                                                                                                                                                                                                                                                                                                                                                                                                                                                                                                                                                                                                                                                                                                                                                                                                                                               |  |  |  |  |
| EE1                                       | SOLID (SEE NOTE #2)                                                                                                                                                                   |                            |                                     | PM No in                                                                                                                                                                                                                                                                                                                                                                                                                                                                                                                                                                                                                                                                                                                                                                                                                                                                                                                                                                                                                                                                                                                                                                                                                                                                                                                                                                                                                                                                                                                                                                                                                                                                                                                                                                                                                                                                                                                                                                                                                                                                                                                      |  |  |  |  |
| FF1                                       | SOLID                                                                                                                                                                                 |                            |                                     |                                                                                                                                                                                                                                                                                                                                                                                                                                                                                                                                                                                                                                                                                                                                                                                                                                                                                                                                                                                                                                                                                                                                                                                                                                                                                                                                                                                                                                                                                                                                                                                                                                                                                                                                                                                                                                                                                                                                                                                                                                                                                                                               |  |  |  |  |
| GG1                                       | SOLID (SEE NOTE #3)                                                                                                                                                                   |                            |                                     |                                                                                                                                                                                                                                                                                                                                                                                                                                                                                                                                                                                                                                                                                                                                                                                                                                                                                                                                                                                                                                                                                                                                                                                                                                                                                                                                                                                                                                                                                                                                                                                                                                                                                                                                                                                                                                                                                                                                                                                                                                                                                                                               |  |  |  |  |
| HH1                                       | 3'-0 1/2" SOLID (SEE NOTE #4)                                                                                                                                                         |                            |                                     |                                                                                                                                                                                                                                                                                                                                                                                                                                                                                                                                                                                                                                                                                                                                                                                                                                                                                                                                                                                                                                                                                                                                                                                                                                                                                                                                                                                                                                                                                                                                                                                                                                                                                                                                                                                                                                                                                                                                                                                                                                                                                                                               |  |  |  |  |
| II1                                       | R.O. 59" X 37-7/8"                                                                                                                                                                    | 9" R                       | 83"                                 | ELLISON VINYL DBL HUNG [(2) 2/6X3/2]                                                                                                                                                                                                                                                                                                                                                                                                                                                                                                                                                                                                                                                                                                                                                                                                                                                                                                                                                                                                                                                                                                                                                                                                                                                                                                                                                                                                                                                                                                                                                                                                                                                                                                                                                                                                                                                                                                                                                                                                                                                                                          |  |  |  |  |
| JJ1                                       | SOLID                                                                                                                                                                                 |                            |                                     | and how the state and                                                                                                                                                                                                                                                                                                                                                                                                                                                                                                                                                                                                                                                                                                                                                                                                                                                                                                                                                                                                                                                                                                                                                                                                                                                                                                                                                                                                                                                                                                                                                                                                                                                                                                                                                                                                                                                                                                                                                                                                                                                                                                         |  |  |  |  |
| KK1                                       | 6'-6" PANEL<br>R.O. 35-1/2" X 37-7/8"                                                                                                                                                 | 18" L                      | 83"                                 | ELLISON VINYL DBL HUNG                                                                                                                                                                                                                                                                                                                                                                                                                                                                                                                                                                                                                                                                                                                                                                                                                                                                                                                                                                                                                                                                                                                                                                                                                                                                                                                                                                                                                                                                                                                                                                                                                                                                                                                                                                                                                                                                                                                                                                                                                                                                                                        |  |  |  |  |