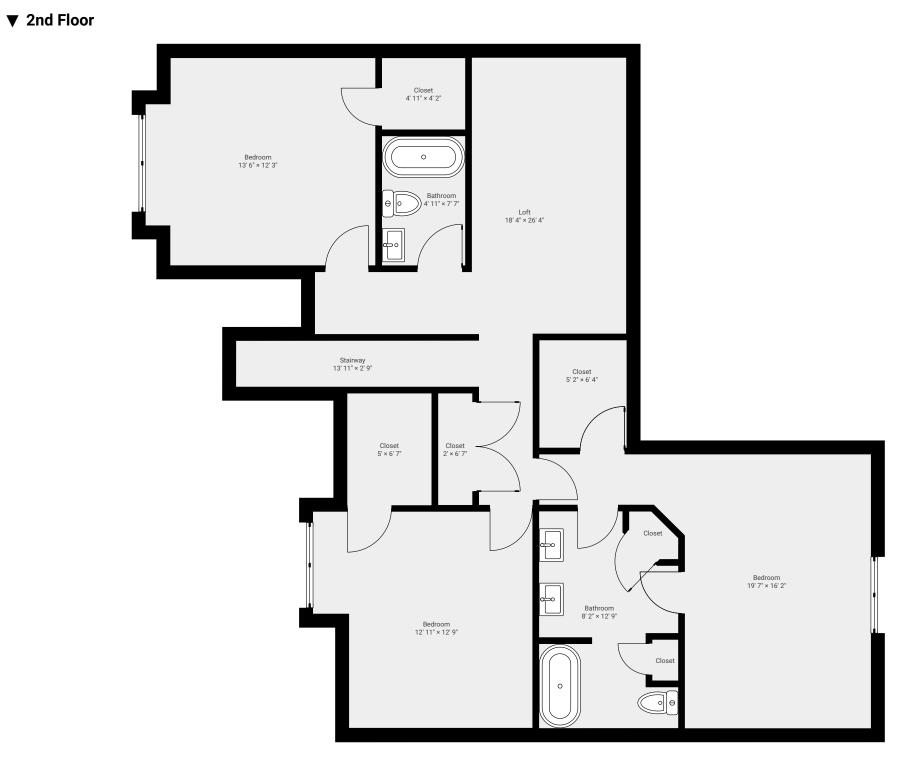

## Project 2416

SUBMITTED BY

Don Williams don@carolinameasurepro.com **→** 336-355-7971

**CREATED ON** 2025-02-07

LOCATION

18409 Harborside Drive 28031 Cornelius North Carolina US

**DETAILS** 

Floors: 2 Rooms: 27