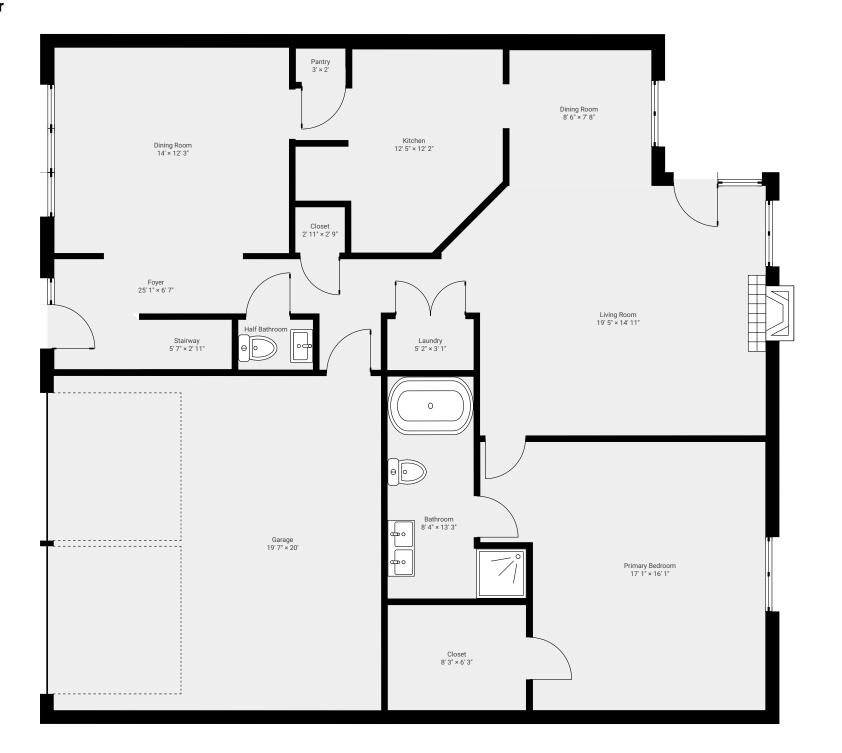

## Project 2416

SUBMITTED BY

**CREATED ON** 2025-02-07

LOCATION 18409 Harborside Drive 28031 Cornelius North Carolina US

**DETAILS** 

Floors: 2 Rooms: 27

Carolina MeasurePro

168 Oakbrook Dr 27006 Advance NC

Don@CarolinaMeasurePro.com CarolinaMeasurePro.com

**→** 336-355-7971

**License** C39034

▼ 1st Floor