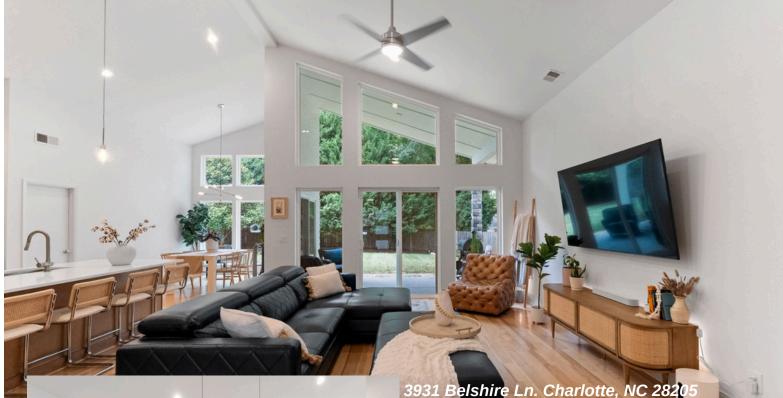

# Unique Details

Open-concept design offers a warm & inviting atmosphere perfect for everyday living & entertaining. Kitchen is a chefs dream featuring an oversized kitchen island, sleek quartz countertops, premium stainless steel appliances & fullheight tile backsplash with striking design! This home boasts soaring vaulted ceilings, rich hardwood floors, designer light fixtures & spacious walk-in pantry adding functionality & grandeur.