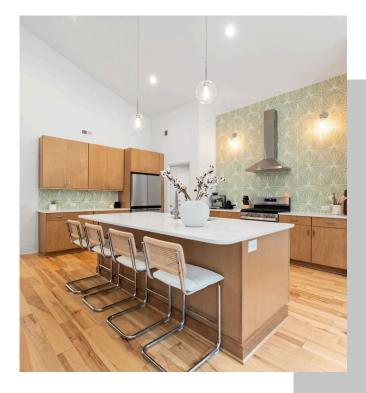

## **IVESTER JACKSON**

~Expansive kitchen island with elegant quartz countertops ~Designer light fixtures throughout ~Recessed lighting with dimmers throughout! Interior

Presented by Sherri D'Alessandro 315-525-86

# Unique Details

Open-concept design offers a warm & inviting atmosphere perfect for everyday living & entertaining. Kitchen is a chefs dream featuring an oversized kitchen island, sleek quartz countertops, premium stainless steel appliances & fullheight tile backsplash with striking design! This home boasts soaring vaulted ceilings, rich hardwood floors, designer light fixtures & spacious walk-in pantry adding functionality & grandeur.