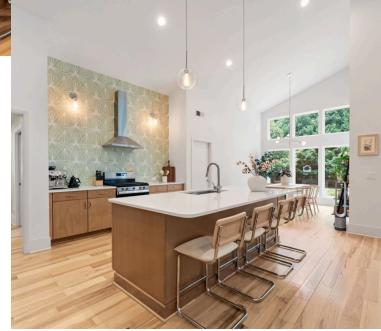

## **IVESTER JACKSON**

~Expansive kitchen island with elegant quartz countertops ~Designer light fixtures throughout ~Recessed lighting with dimmers throughout! Interior

Presented by Sherri D'Alessandro 315-525-86

# Unique Details

Open-concept design offers a warm & inviting atmosphere perfect for everyday living & entertaining. Kitchen is a chefs dream featuring an oversized kitchen island, sleek quartz countertops, premium stainless steel appliances & fullheight tile backsplash with striking design! This home boasts soaring vaulted ceilings, rich hardwood floors, designer light fixtures & spacious walk-in pantry adding functionality & grandeur.