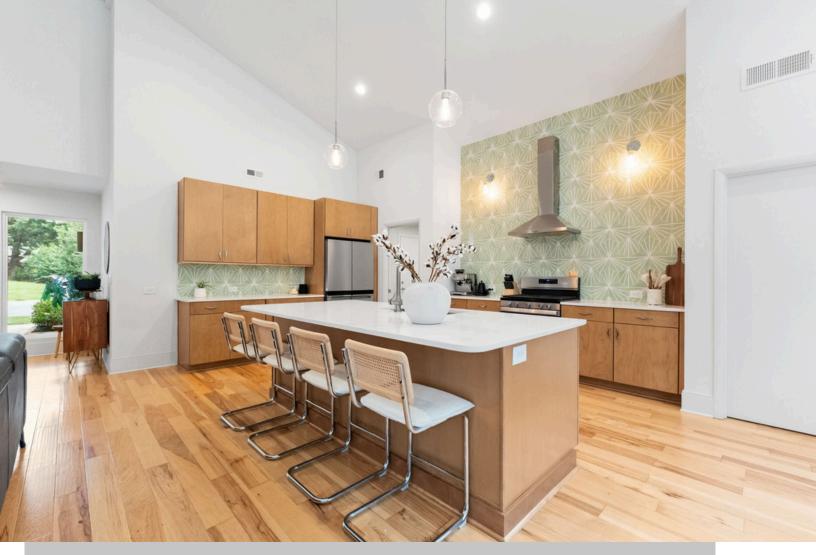

## **IVESTER JACKSON**

~Expansive kitchen island with elegant quartz countertops ~Designer light fixtures throughout ~Recessed lighting with dimmers throughout! Interior

Presented by Sherri D'Alessandro 315-525-86

# Unique Details

Open-concept design offers a warm & inviting atmosphere perfect for everyday living & entertaining. Kitchen is a chefs dream featuring an oversized kitchen island, sleek quartz countertops, premium stainless steel appliances & fullheight tile backsplash with striking design! This home boasts soaring vaulted ceilings, rich hardwood floors, designer light fixtures & spacious walk-in pantry adding functionality & grandeur.