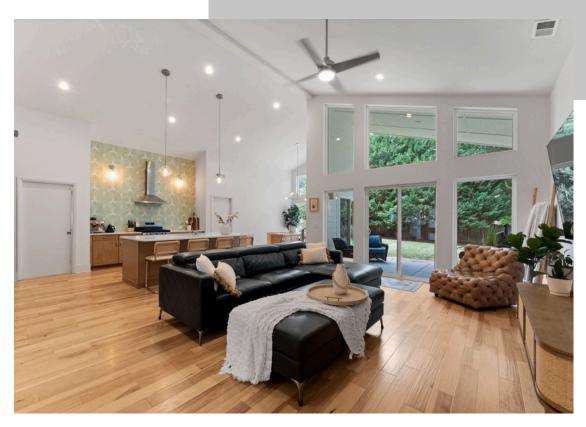

Rare opportunity to live in the highly sought after Windsor Park neighborhood! Conveniently situated at the end of a cul-de-sac, this Mid-Century Modern gem was designed for style & function. As you step inside you'll be immediately impressed with expansive floor-to-ceiling windows flooding the home with an abundance of natural light, highlighting every refined detail!

# Unique Details

Open-concept design offers a warm & inviting atmosphere perfect for everyday living & entertaining. Kitchen is a chefs dream featuring an oversized kitchen island, sleek quartz countertops, premium stainless steel appliances & fullheight tile backsplash with striking design! This home boasts soaring vaulted ceilings, rich hardwood floors, designer light fixtures & spacious walk-in pantry adding functionality & grandeur.