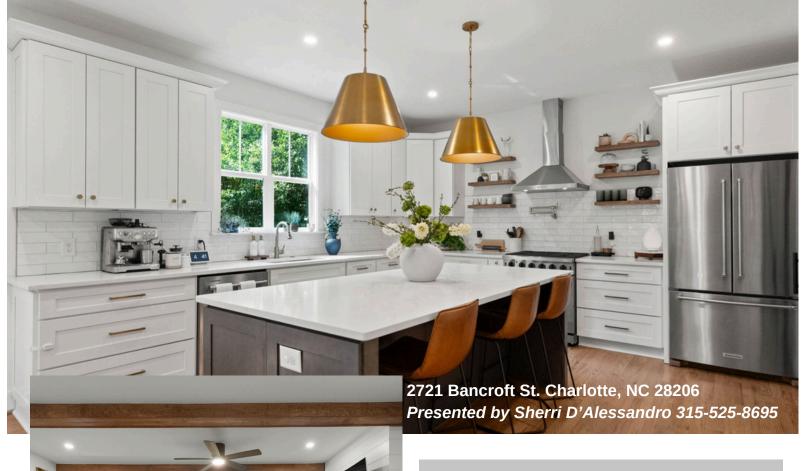

## Unique Details

As you step inside you'll be immediately greeted with an abundance of natural light illuminating through the expansive windows creating a bright & inviting ambiance! The kitchen is a true showstopper featuring sleek quartz countertops & an oversized kitchen island perfect for entertaining! Soft close cabinetry & premium stainless steel appliances adds a sense of style & functionality!