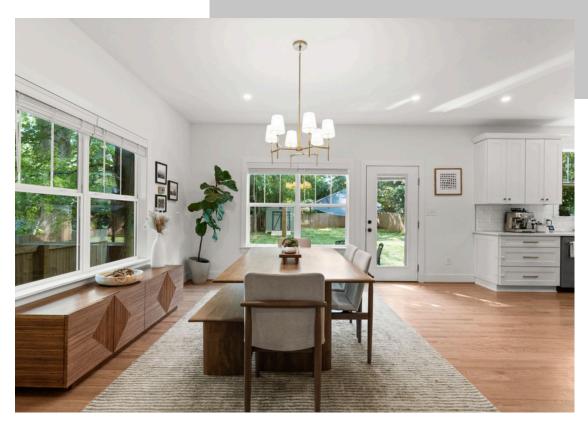

This home boasts designer light fixtures throughout adding a touch of elegance & sophistication! Open-concept living space boasts warm hardwood floors & exposed wooden beams adding character & charm.

## Unique Details

As you step inside you'll be immediately greeted with an abundance of natural light illuminating through the expansive windows creating a bright & inviting ambiance! The kitchen is a true showstopper featuring sleek quartz countertops & an oversized kitchen island perfect for entertaining! Soft close cabinetry & premium stainless steel appliances adds a sense of style & functionality!