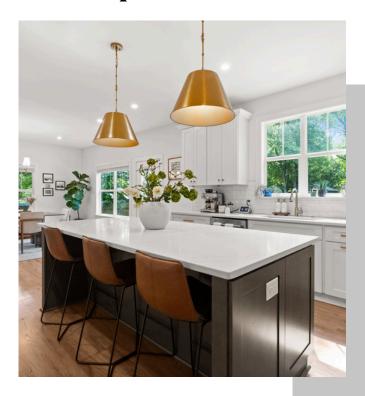

## Unique Details

As you step inside you'll be immediately greeted with an abundance of natural light illuminating through the expansive windows creating a bright & inviting ambiance! The kitchen is a true showstopper featuring sleek quartz countertops & an oversized kitchen island perfect for entertaining! Soft close cabinetry & premium stainless steel appliances adds a sense of style & functionality!