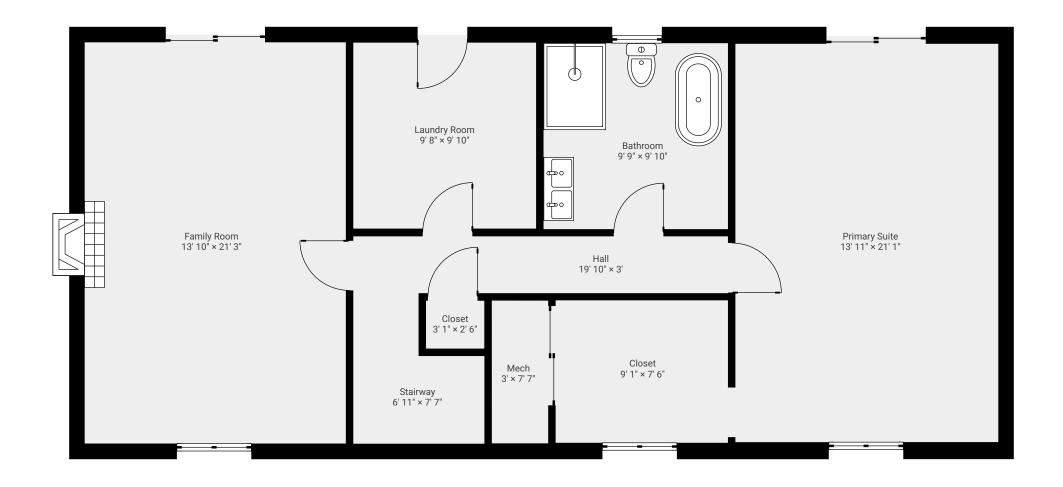

#### **▼** Lower Level

Sketch

12 ft

| Living Area                  | Nonliving Area                                        |                      |
|------------------------------|-------------------------------------------------------|----------------------|
| 1st Floor                    | 1436.99 ft² Deck                                      | 1048.38 ft²          |
| Lower Level                  | 1276.45 ft² Deck                                      | 154.56 ft²           |
|                              | Porch                                                 | 61.85 ft²            |
| Total Living Area (rounded): | 2713 ft <sup>2</sup> Total Non-Living Area (rounded): | 1265 ft <sup>2</sup> |

Sketch compliant with ANSI Z765-2021 for residential or ANSI/BOMA Z65.1-1996 for commercial. Not to be used for construction purposes. Geodesic structures have a accuracy tolerance of 8% ©2009-2024 Carolina MeasurePro - C39034