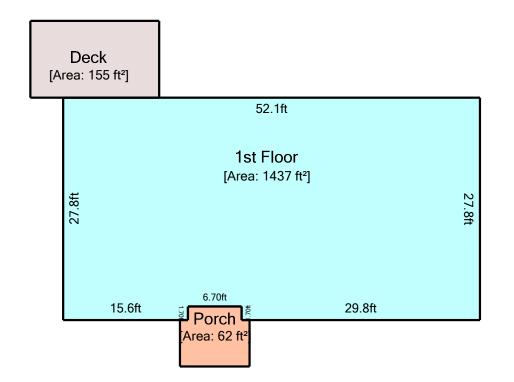

#### **GREEN & BLUE TOTALS ARE BILLABLE SQUARE FOOTAGE**

Copyright© 2009-2024 Carolina MeasurePro® Carolina Realty Services LLC

**NCREC License C-39034** 

| Certified Residential Measure Report |                |                |                                         | Report Date                             |     | Measure Date                                             |      |                                                  |                                       | Report/PIN #                           |       |             |                             |
|--------------------------------------|----------------|----------------|-----------------------------------------|-----------------------------------------|-----|----------------------------------------------------------|------|--------------------------------------------------|---------------------------------------|----------------------------------------|-------|-------------|-----------------------------|
| Certified Residen                    | tiai ivieasure | Kepor          | 0                                       | 4NOV24                                  |     | 04                                                       | 4NOV | 24                                               |                                       | 21309                                  | 9835  |             |                             |
| Property Address:                    | 200 Kin        | nrod La        | ne, Charlo                              | Charlotte NC                            |     | AG Code: KIPA                                            |      |                                                  |                                       |                                        |       |             |                             |
| Property Type:                       | SFR            | Coun           | ty:                                     | Meck                                    |     | Measured By NCREC<br>Licensee:                           |      |                                                  | GD Williams                           |                                        |       |             |                             |
| Residential Measure Calculations     |                |                |                                         |                                         |     |                                                          |      |                                                  |                                       |                                        |       |             |                             |
|                                      |                | Below<br>Grade | Above<br>Grade<br>Heated<br>Living Area | Below<br>Grade<br>Heated<br>Living Area | Nor | eated Non-<br>n-Living Heated<br>Area Non-Living<br>Area |      | ed (<br>ving                                     | Garage<br>Carport<br>Porte<br>Cochere | Ceiling<br>Height<br>Area<br>Exclusion | Other | Pord<br>Pat | cks<br>ches<br>tios<br>cony |
| 1 <sup>st</sup> Floor                |                |                | 1437                                    |                                         |     |                                                          |      |                                                  |                                       |                                        |       | 12          | .65                         |
| 2 <sup>nd</sup> Floor                |                |                |                                         |                                         |     |                                                          |      |                                                  |                                       |                                        |       |             |                             |
| 3 <sup>rd</sup> Floor                |                |                |                                         |                                         |     |                                                          |      |                                                  |                                       |                                        |       |             |                             |
| 4 <sup>th</sup> Floor                |                |                |                                         |                                         |     |                                                          |      |                                                  |                                       |                                        |       |             |                             |
| Basement                             |                | Х              |                                         |                                         |     |                                                          |      |                                                  |                                       |                                        |       |             |                             |
| Lower Level                          |                | Х              |                                         | 1276                                    |     |                                                          |      |                                                  |                                       |                                        |       |             |                             |
| Detached Garage                      |                |                |                                         |                                         |     |                                                          |      |                                                  |                                       |                                        |       |             |                             |
|                                      |                |                |                                         |                                         |     |                                                          |      |                                                  |                                       |                                        |       |             |                             |
| тот                                  | ALS            |                | 1437                                    | 1276                                    |     |                                                          |      |                                                  |                                       |                                        |       | 12          | 265                         |
| Heated Living Area Square Footage    |                |                | 2713                                    |                                         |     | 0                                                        |      | Non-Heated and/or Non-Living Area Square Footage |                                       |                                        |       |             |                             |
| Tax Card HLA Comparison              |                |                | 2485                                    |                                         |     | 2713                                                     |      | TOTAL SQUARE FOOTAGE                             |                                       |                                        | +     |             |                             |
| *NOTES:                              |                |                |                                         |                                         |     |                                                          |      |                                                  |                                       |                                        |       |             |                             |

Sketch

12 ft

| Living Area                  | Nonliving Area                                        |                      |
|------------------------------|-------------------------------------------------------|----------------------|
| 1st Floor                    | 1436.99 ft² Deck                                      | 1048.38 ft²          |
| Lower Level                  | 1276.45 ft² Deck                                      | 154.56 ft²           |
|                              | Porch                                                 | 61.85 ft²            |
| Total Living Area (rounded): | 2713 ft <sup>2</sup> Total Non-Living Area (rounded): | 1265 ft <sup>2</sup> |

#### ▼ 1st Floor