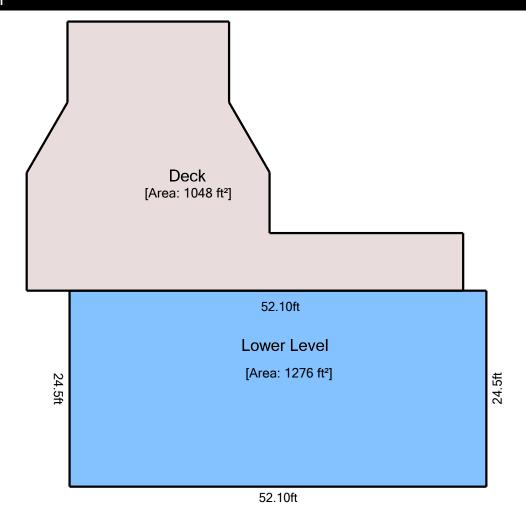

#### **GREEN & BLUE TOTALS ARE BILLABLE SQUARE FOOTAGE**

Copyright© 2009-2024 Carolina MeasurePro® Carolina Realty Services LLC

**NCREC License C-39034** 

| Certified Residential Measure Report |                |                |                                         | Report Date                             |     | Measure Date                                             |      |                                                  |                                       | Report/PIN #                           |       |             |                             |
|--------------------------------------|----------------|----------------|-----------------------------------------|-----------------------------------------|-----|----------------------------------------------------------|------|--------------------------------------------------|---------------------------------------|----------------------------------------|-------|-------------|-----------------------------|
| Certified Residen                    | tiai ivieasure | Kepor          | 0                                       | 4NOV24                                  |     | 04                                                       | 4NOV | 24                                               |                                       | 21309                                  | 9835  |             |                             |
| Property Address:                    | 200 Kin        | nrod La        | ne, Charlo                              | Charlotte NC                            |     | AG Code: KIPA                                            |      |                                                  |                                       |                                        |       |             |                             |
| Property Type:                       | SFR            | Coun           | ty:                                     | Meck                                    |     | Measured By NCREC<br>Licensee:                           |      |                                                  | GD Williams                           |                                        |       |             |                             |
| Residential Measure Calculations     |                |                |                                         |                                         |     |                                                          |      |                                                  |                                       |                                        |       |             |                             |
|                                      |                | Below<br>Grade | Above<br>Grade<br>Heated<br>Living Area | Below<br>Grade<br>Heated<br>Living Area | Nor | eated Non-<br>n-Living Heated<br>Area Non-Living<br>Area |      | ed (<br>ving                                     | Garage<br>Carport<br>Porte<br>Cochere | Ceiling<br>Height<br>Area<br>Exclusion | Other | Pord<br>Pat | cks<br>ches<br>tios<br>cony |
| 1 <sup>st</sup> Floor                |                |                | 1437                                    |                                         |     |                                                          |      |                                                  |                                       |                                        |       | 12          | .65                         |
| 2 <sup>nd</sup> Floor                |                |                |                                         |                                         |     |                                                          |      |                                                  |                                       |                                        |       |             |                             |
| 3 <sup>rd</sup> Floor                |                |                |                                         |                                         |     |                                                          |      |                                                  |                                       |                                        |       |             |                             |
| 4 <sup>th</sup> Floor                |                |                |                                         |                                         |     |                                                          |      |                                                  |                                       |                                        |       |             |                             |
| Basement                             |                | Х              |                                         |                                         |     |                                                          |      |                                                  |                                       |                                        |       |             |                             |
| Lower Level                          |                | Х              |                                         | 1276                                    |     |                                                          |      |                                                  |                                       |                                        |       |             |                             |
| Detached Garage                      |                |                |                                         |                                         |     |                                                          |      |                                                  |                                       |                                        |       |             |                             |
|                                      |                |                |                                         |                                         |     |                                                          |      |                                                  |                                       |                                        |       |             |                             |
| тот                                  | ALS            |                | 1437                                    | 1276                                    |     |                                                          |      |                                                  |                                       |                                        |       | 12          | 265                         |
| Heated Living Area Square Footage    |                |                | 2713                                    |                                         |     | 0                                                        |      | Non-Heated and/or Non-Living Area Square Footage |                                       |                                        |       |             |                             |
| Tax Card HLA Comparison              |                |                | 2485                                    |                                         |     | 2713                                                     |      | TOTAL SQUARE FOOTAGE                             |                                       |                                        | +     |             |                             |
| *NOTES:                              |                |                |                                         |                                         |     |                                                          |      |                                                  |                                       |                                        |       |             |                             |

Sketch

12 ft

| Living Area                  | Nonliving Area                                        |                      |
|------------------------------|-------------------------------------------------------|----------------------|
| 1st Floor                    | 1436.99 ft² Deck                                      | 1048.38 ft²          |
| Lower Level                  | 1276.45 ft² Deck                                      | 154.56 ft²           |
|                              | Porch                                                 | 61.85 ft²            |
| Total Living Area (rounded): | 2713 ft <sup>2</sup> Total Non-Living Area (rounded): | 1265 ft <sup>2</sup> |

#### **▼** Lower Level