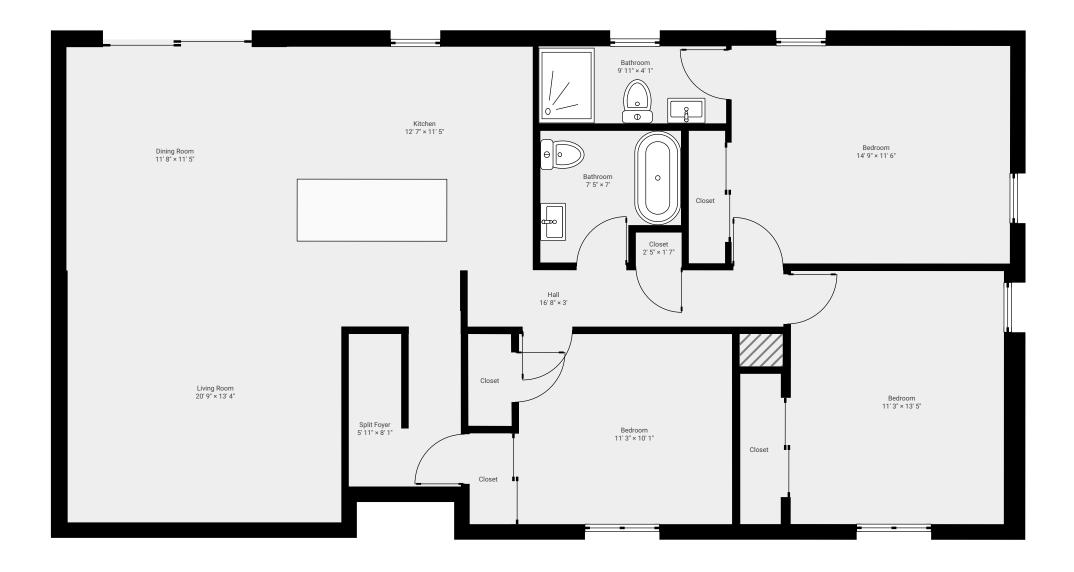

#### ▼ 1st Floor

Sketch

12 ft

| Living Area                  | Nonliving Area                                        |                      |
|------------------------------|-------------------------------------------------------|----------------------|
| 1st Floor                    | 1436.99 ft² Deck                                      | 1048.38 ft²          |
| Lower Level                  | 1276.45 ft² Deck                                      | 154.56 ft²           |
|                              | Porch                                                 | 61.85 ft²            |
| Total Living Area (rounded): | 2713 ft <sup>2</sup> Total Non-Living Area (rounded): | 1265 ft <sup>2</sup> |

Sketch compliant with ANSI Z765-2021 for residential or ANSI/BOMA Z65.1-1996 for commercial. Not to be used for construction purposes. Geodesic structures have a accuracy tolerance of 8% ©2009-2024 Carolina MeasurePro - C39034