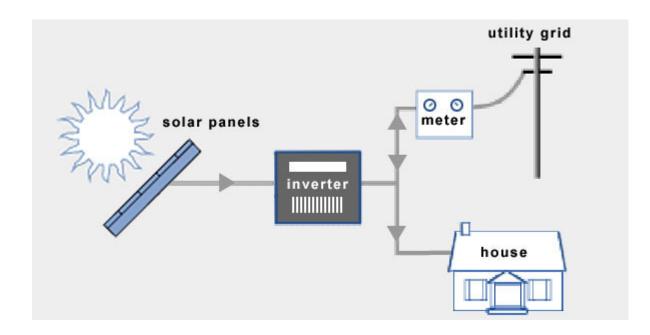

### **On Grid System -**

- On-Grid Systems are solar PV systems that only generate power when the utility power grid is available.
- > They must connect to the grid to function.
- They can send excess power generated back to the grid when you are overproducing so you credit it for later use.
- These are simplest systems and the most cost effective to install.