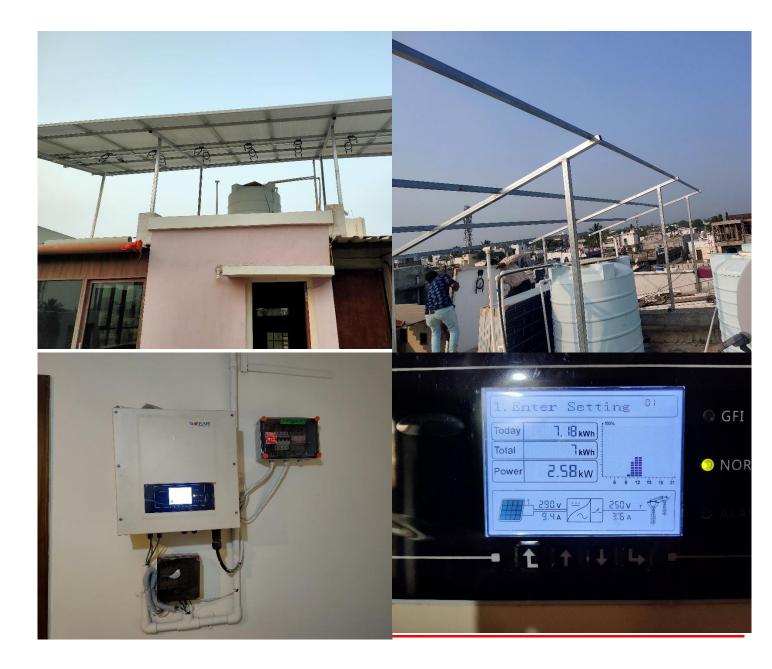

red pump is a pump running on electricity generated by photovoltaic panels or the radiated thermal energy available from collected sunlight.
- The operation of solar powered pumps is more economical mainly due to the lower operation and maintenance costs and has less reverse environmental impact.

### **5 HP Solar Pump work at Chaugaon, Dhule**













3 KW SOLAR ON GRID SYSTEM AT JAIN MEDICAL SHAHADA

#### **4 KW SOLAR ON GRID SYSTEM AT SHAHADA**

#### Customer : Mr R. N. Tatiya



### 2.3 KW SOLAR ON GRID SYSTEM AT MY HOME (SHAHADA)







### **3 KW SOLAR ON GRID SYSTEM AT NANDURBAR**

### Customer : Mr. Ananda Mali



#### **5 KW SOLAR ON GRID SYSTEM AT SHAHADA**

#### Customer : Mr. Namdeo Supa Naik



### 6 KW SOLAR ON GRID SYSTEM AT SHAHADA

# Customer : Mr. Rohankumar Borase



### **5 KW SOLAR ON GRID SYSTEM AT SHIRPUR**

### **Customer : Mr. Sanjay Sumatilal Jain**



#### **STRUCTURE WORK OF 40 KW SOLAR ON GRID SYSTEM**

### **Customer : Pravin And pragati medicals**





### STRUCTURE AND PANELS FITTINGS OF 3 AND 2 KW SOLAR ON GRID SYSTEM AT SHAHADA







#### STRUCTURE WORK OF 5KW, 5KW, 6 KW SOLAR ON GRID SYSTEM AT SHIRPUR



**6 KW SYSTEM** 

# Udyog Aadhaar

|                                                                                                                                                                                                     | MIN                                                                                                                                                   | Go<br>सूक्ष्म,लघु औ