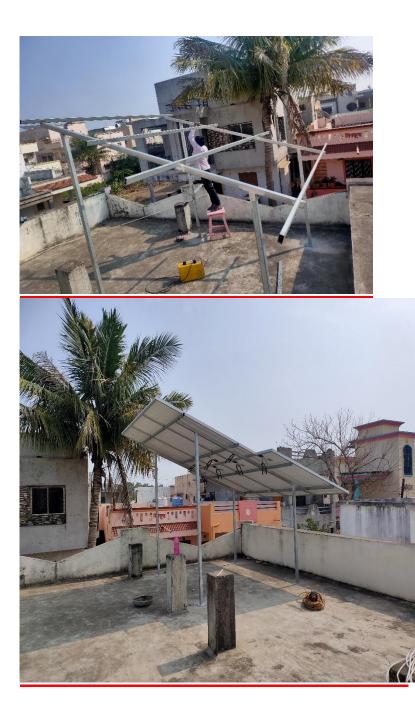

#### **STRUCTURE WORK OF 40 KW SOLAR ON GRID SYSTEM**

### **Customer : Pravin And pragati medicals**