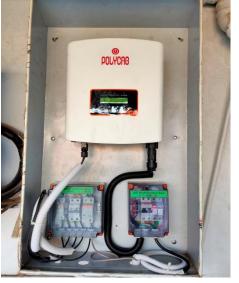

# 4 kw Solar On Grid System at Shahada

4kw Solar On Grid Inverter

**Generation And Net Meter** 

**Energy Imported From Grid** 

**Energy Exported to Grid** 