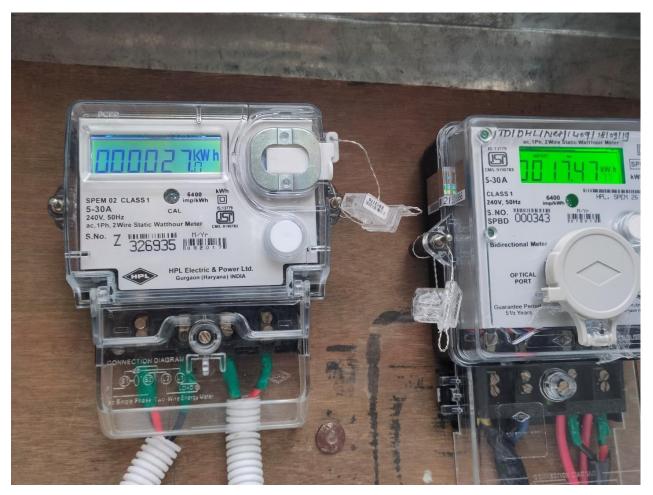

# 4 kw Solar On Grid System at Shahada

4kw Solar On Grid Inverter

**Generation And Net Meter** 

**Energy Imported From Grid** 

**Energy Exported to Grid** 