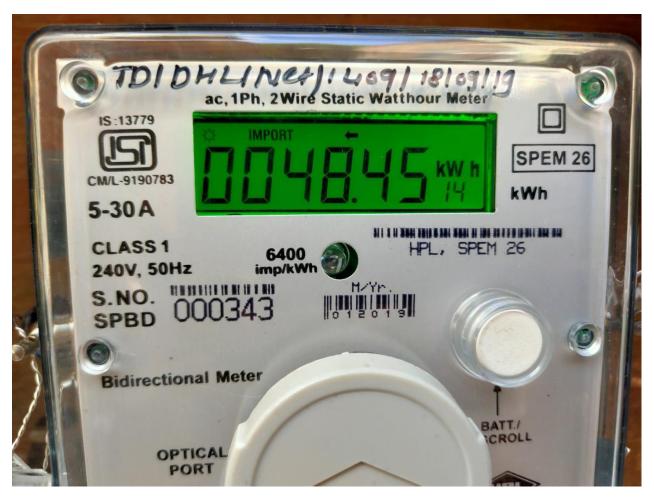

# 4 kw Solar On Grid System at Shahada

4kw Solar On Grid Inverter

**Generation And Net Meter** 

**Energy Imported From Grid** 

**Energy Exported to Grid** 