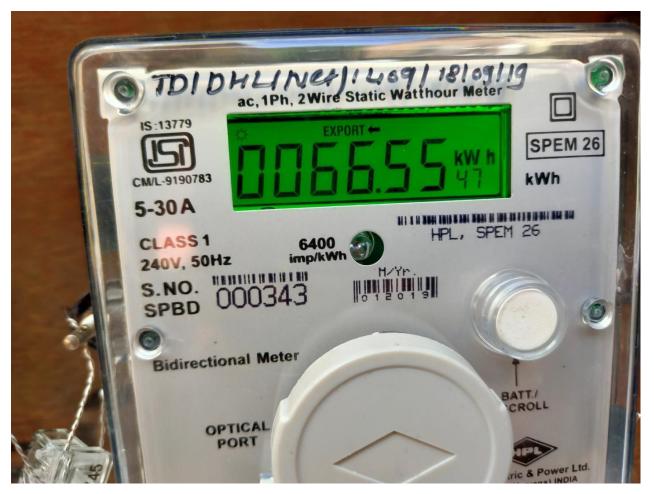

# 4 kw Solar On Grid System at Shahada

4kw Solar On Grid Inverter

**Generation And Net Meter** 

**Energy Imported From Grid** 

**Energy Exported to Grid** 