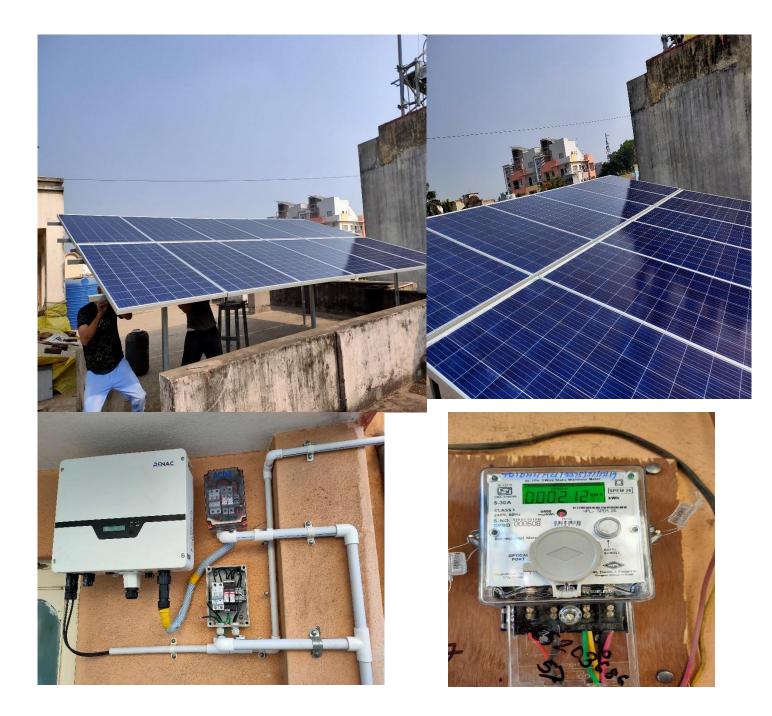

### **5 KW SOLAR ON GRID SYSTEM AT SHIRPUR**

### **Customer : Mr. Sanjay Sumatilal Jain**