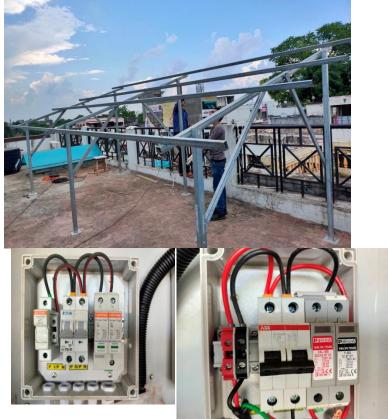

#### **STRUCTURE WORK OF 40 KW SOLAR ON GRID SYSTEM**

### **Customer : Pravin And pragati medicals**