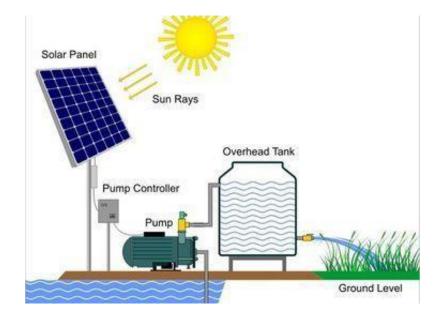

#### **Solar Pumps -**

- A solar-powered pump is a pump running on electricity generated by photovoltaic panels or the radiated thermal energy available from collected sunlight.
- The operation of solar powered pumps is more economical mainly due to the lower operation and maintenance costs and has less reverse environmental impact.