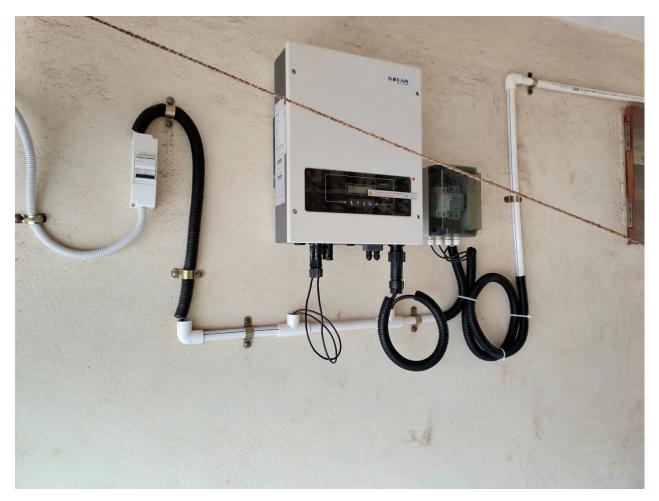

# 4 kw Solar On Grid System at Shahada

4kw Solar On Grid Inverter

**Generation And Net Meter** 

**Energy Imported From Grid** 

**Energy Exported to Grid** 

# 30 KW Solar On Grid System at Hotel Jain Plaza Shahada

**30KW Delta Solar On Grid Inverter** 