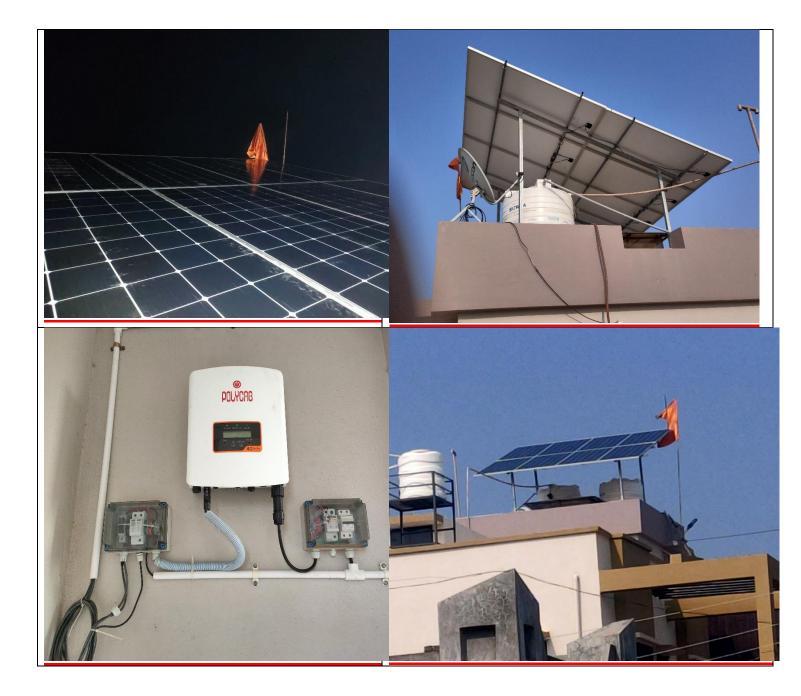

#### STRUCTURE WORK OF 5KW, 5KW, 6 KW SOLAR ON GRID SYSTEM AT SHIRPUR

**6 KW SYSTEM** 