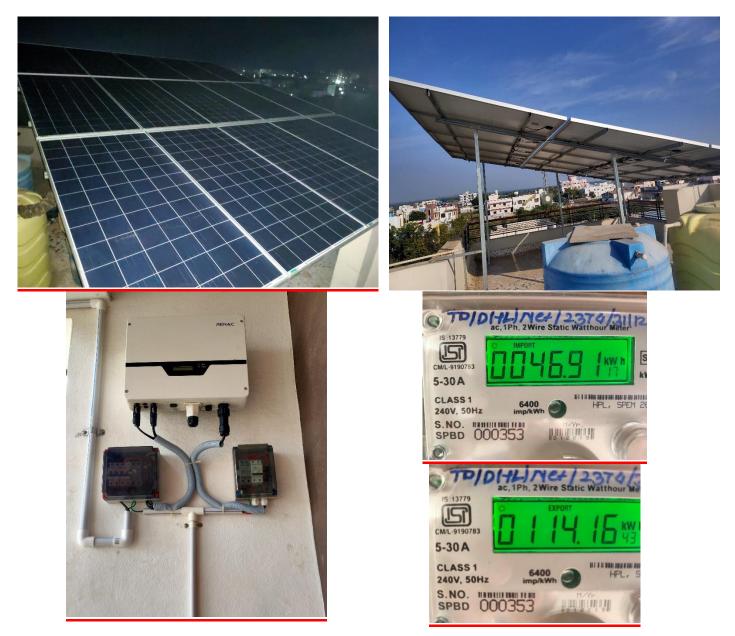

# 4 kw Solar On Grid System at Shahada

4kw Solar On Grid Inverter

**Generation And Net Meter** 

**Energy Imported From Grid** 

**Energy Exported to Grid** 