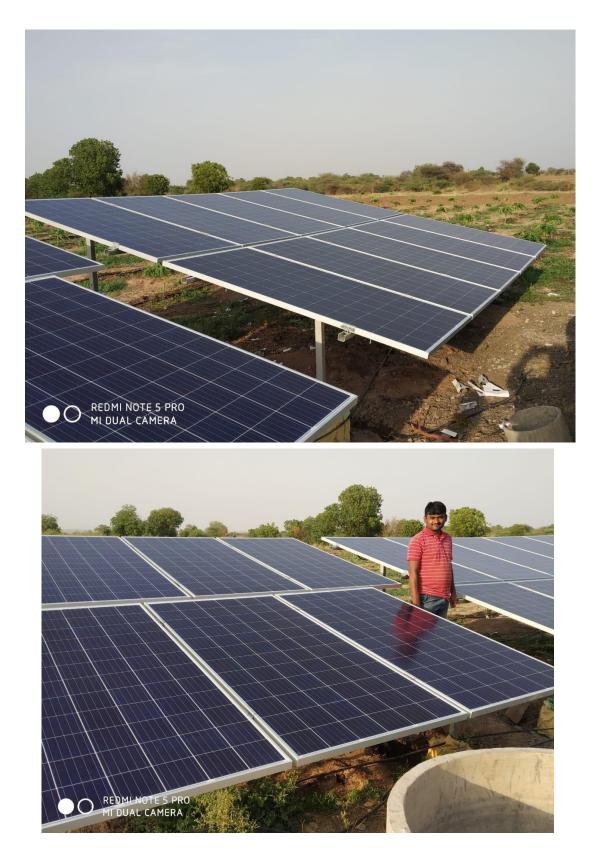

### **5 HP Solar Pump work at Chaugaon, Dhule**

3 KW SOLAR ON GRID SYSTEM AT JAIN MEDICAL SHAHADA