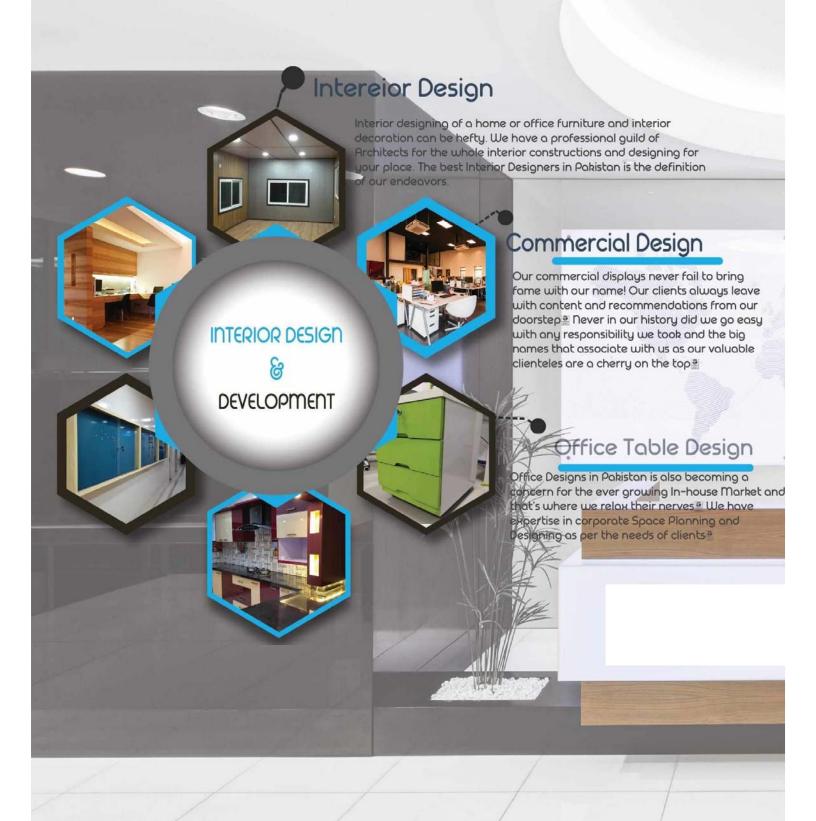

#### Interior Office Designing

At Office Interior Concepts, we take a consultative approach to office design. Lighting lux balancing, false ceiling combination with LED lights, Glass works, floor decoration with vinyl flooring, ceramic or fiber tiles make the interior design awesome with Al-Sa'ee workmanship.

### Intereior & Civil