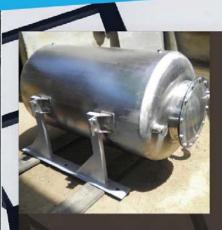

#### Steel Tank

Far Eastern Impex Pvt. Limited S. Zia-Ul-Haq & Sons

Al-Sa'ee Engineering offers SS (stainless steel) and Mild Steel (MS) Tanks manufactured at ASME and API specification to ensure the most dependable environmental protection on ground steel storage tanks. We do a wide range of tanks fabrication including but not limited to skid and without skid, vertical and horizontal, truck mounted, wall mounted tanks with all fittings, specialized certified welders, fitters and fabricators team work to achieve the high quality targets.