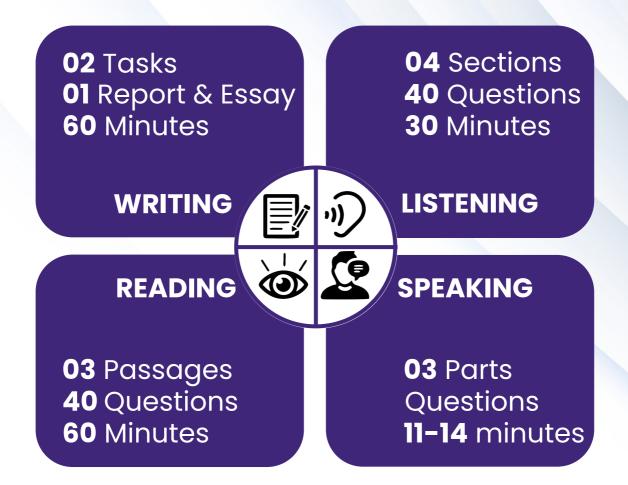

# **IELTS Exam Structure**

# **Useful Information**

| Exam Validity          | The Score is Valid for 2 Year                                  |
|------------------------|----------------------------------------------------------------|
| Duration               | 2 hour & 45 minutes                                            |
| Score                  | Total Score is out of 9 Bands                                  |
| Exam Booking @ SSC     | Ludhiana, Mullanpur, Jagraon, Dehlon,<br>Ahmedgarh, Malerkotla |
| IELTS Official Website | www.ielts.org                                                  |
| SSC Website            | www.sethistudycircle.com                                       |
| SSC Contact Number     | +91 9876533888                                                 |