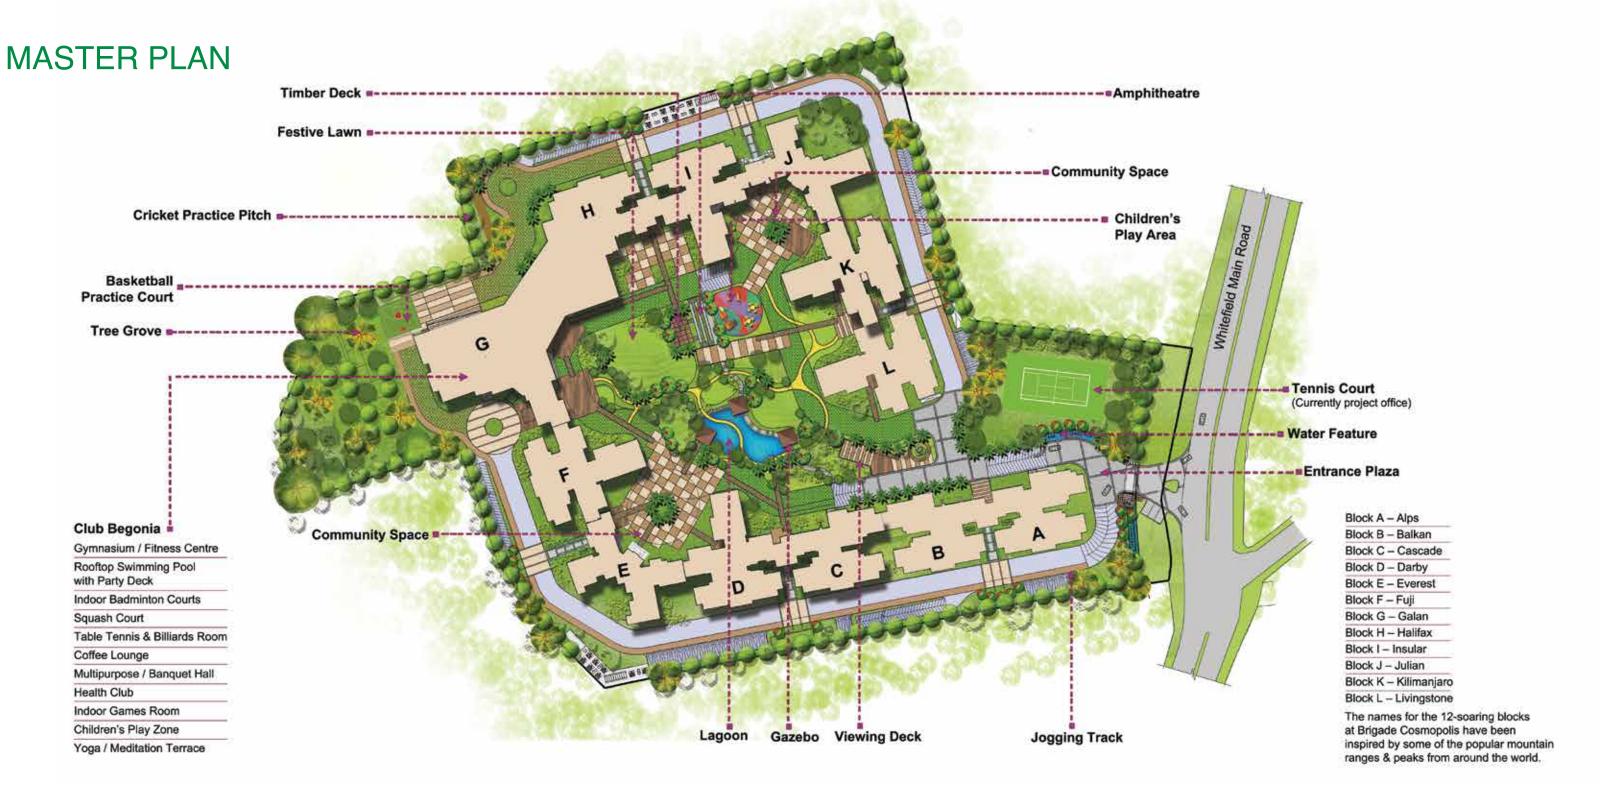

# **KEY PLAN**

2 BEDROOM UNIT: 1250-1370 SQ.FT.

3 BEDROOM UNIT (SMALL): 1720-1790 SQ.FT.

3 BEDROOM UNIT (MEDIUM): 1910-1960 SQ.FT.

• 3 BEDROOM UNIT (LARGE): 2180-2260 SQ.FT.

4 BEDROOM UNIT: 3370-3640 SQ.FT.

Block A - Alps

Block B - Balkan

Block C - Cascade

Block D - Darby

Block E - Everest

Block F - Fuji

Block G - Galan

Block H - Halifax

Block I - Insular

Block J - Julian

Block K - Kilimanjaro

Block L - Livingstone