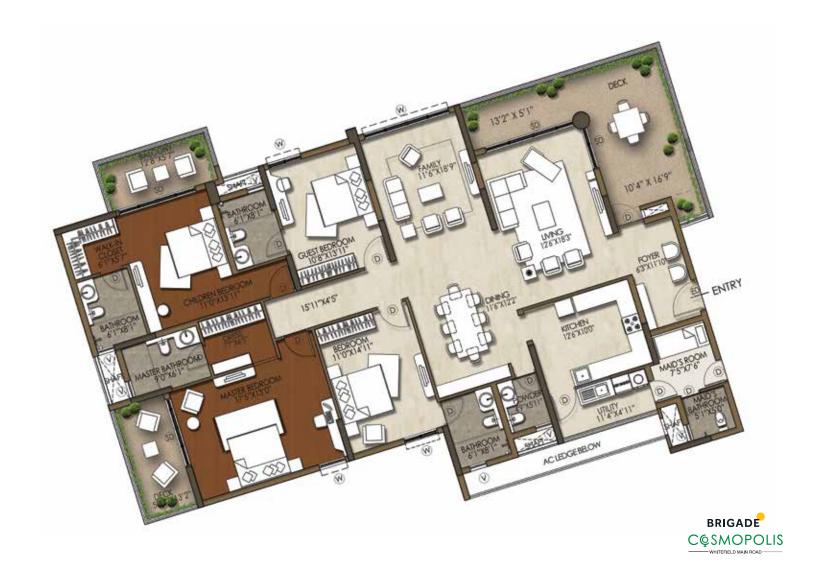

|
|          | 1760 SQ.FT.                                  | K-1644                                                               |
|          | 1790 SQ.FT.                                  | I-1635, K-1645                                                       |





| Ž | TYPICAL FLOOR PLAN 3-BEDROOM UNIT - MEDIUM |                                                     |
|---|--------------------------------------------|-----------------------------------------------------|
|   | SUPER BUILT-UP AREA                        | TYPICAL UNIT NUMBERS                                |
|   | 1910 SQ.FT. (SHOWN ABOVE)                  | H-331 TO H-1531, H-G32 TO H-1532<br>H-G33 TO H-1533 |
|   | 1960 SQ.FT.                                | H-1631, H-1632, H-1633                              |















TYPICAL FLOOR PLAN
DUPLEX PENTHOUSE UNIT: TYPE 1
LOWER LEVEL PLAN

**SUPER BUILT-UP AREA** 3480 SQ.FT.

TYPICAL UNIT NUMBERS
BLOCK I - 1735D





TYPICAL FLOOR PLAN
DUPLEX PENTHOUSE UNIT: TYPE 1
UPPER LEVEL PLAN

**SUPER BUILT-UP AREA** 3480 SQ.FT.

TYPICAL UNIT NUMBERS
BLOCK I - 1735D







TYPICAL FLOOR PLAN
DUPLEX PENTHOUSE UNIT: TYPE 2
LOWER LEVEL PLAN

**SUPER BUILT-UP AREA** 3720 SQ.FT.

TYPICAL UNIT NUMBERS BLOCK H - 1731D







TYPICAL FLOOR PLAN
DUPLEX PENTHOUSE UNIT: TYPE 2
UPPER LEVEL PLAN

**SUPER BUILT-UP AREA** 3720 SQ.FT.

TYPICAL UNIT NUMBERS
BLOCK H - 1731D





TYPICAL FLOOR PLAN
DUPLEX PENTHOUSE UNIT: TYPE 3
LOWER LEVEL PLAN

**SUPER BUILT-UP AREA** 3850 SQ.FT.

TYPICAL UNIT NUMBERS
BLOCK H - 1732D





TYPICAL FLOOR PLAN
DUPLEX PENTHOUSE UNIT: TYPE 3
UPPER L