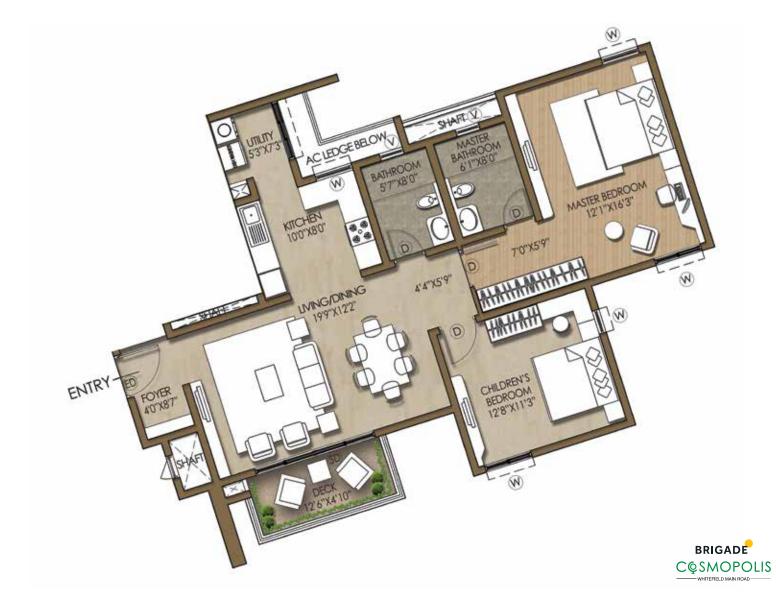

| Ž | TYPICAL FLOOR PLAN 3-BEDROOM UNIT - MEDIUM |                                                     |
|---|--------------------------------------------|-----------------------------------------------------|
|   | SUPER BUILT-UP AREA                        | TYPICAL UNIT NUMBERS                                |
|   | 1910 SQ.FT. (SHOWN ABOVE)                  | H-331 TO H-1531, H-G32 TO H-1532<br>H-G33 TO H-1533 |
|   | 1960 SQ.FT.                                | H-1631, H-1632, H-1633                              |