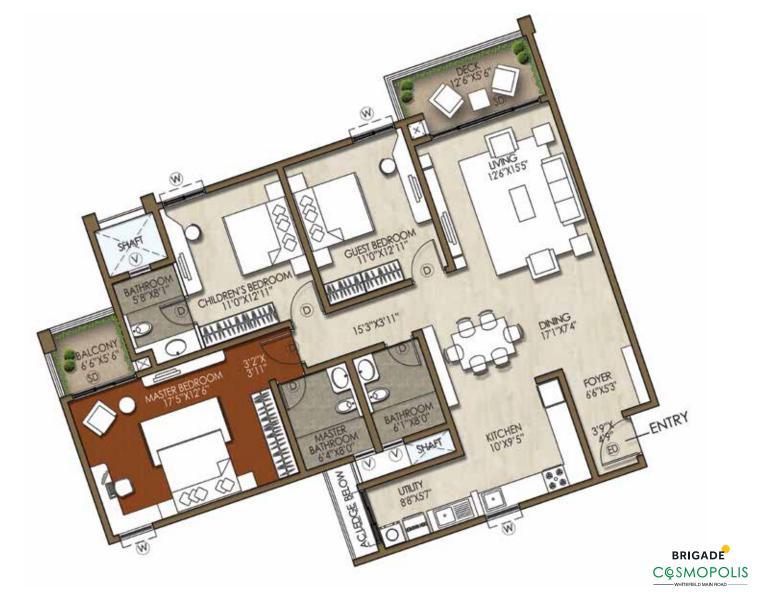

| Ž | TYPICAL FLOOR PLAN 3-BEDROOM UNIT - MEDIUM |                                                     |
|---|--------------------------------------------|-----------------------------------------------------|
|   | SUPER BUILT-UP AREA                        | TYPICAL UNIT NUMBERS                                |
|   | 1910 SQ.FT. (SHOWN ABOVE)                  | H-331 TO H-1531, H-G32 TO H-1532<br>H-G33 TO H-1533 |
|   | 1960 SQ.FT.                                | H-1631, H-1632, H-1633                              |