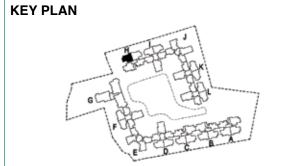

# **KEY PLAN**

2 BEDROOM UNIT: 1250-1370 SQ.FT.

3 BEDROOM UNIT (SMALL): 1720-1790 SQ.FT.

3 BEDROOM UNIT (MEDIUM): 1910-1960 SQ.FT.

• 3 BEDROOM UNIT (LARGE): 2180-2260 SQ.FT.

4 BEDROOM UNIT: 3370-3640 SQ.FT.

Block A - Alps

Block B - Balkan

Block C - Cascade

Block D - Darby

Block E - Everest

Block F - Fuji

Block G - Galan

Block H - Halifax

Block I - Insular

Block J - Julian

Block K - Kilimanjaro

Block L - Livingstone