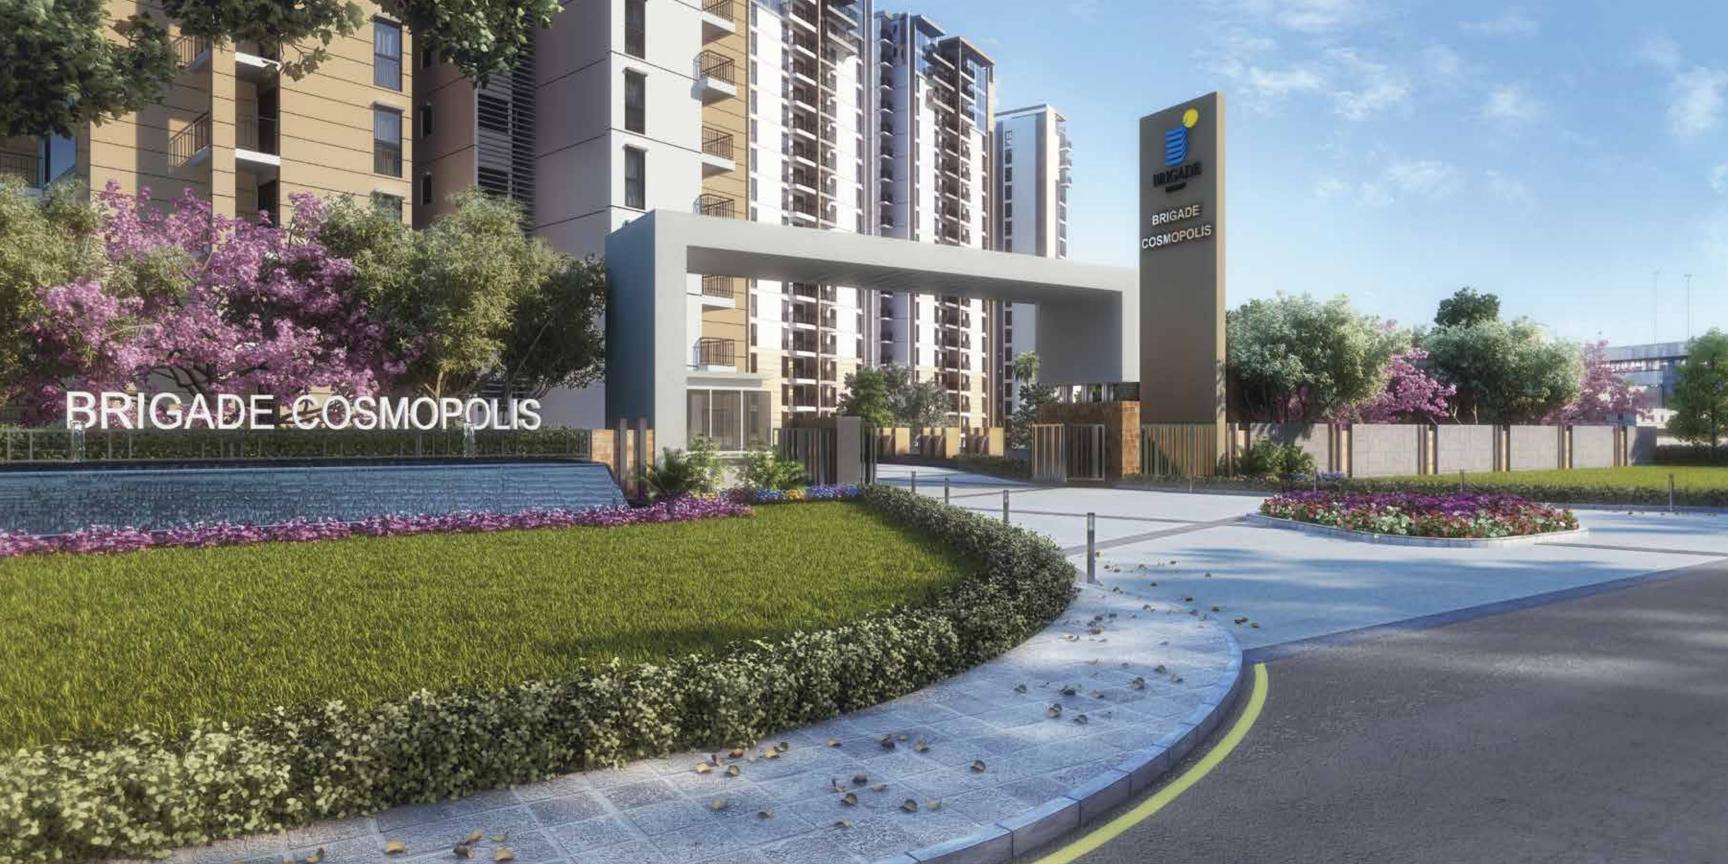

Luxury homes in East Bangalore

FLOOR PLANS











# **KEY PLAN**

2 BEDROOM UNIT: 1250-1370 SQ.FT.

3 BEDROOM UNIT (SMALL): 1720-1790 SQ.FT.

3 BEDROOM UNIT (MEDIUM): 1910-1960 SQ.FT.

• 3 BEDROOM UNIT (LARGE): 2180-2260 SQ.FT.

4 BEDROOM UNIT: 3370-3640 SQ.FT.

Block A - Alps

Block B - Balkan

Block C - Cascade

Block D - Darby

Block E - Everest

Block F - Fuji

Block G - Galan

Block H - Halifax

Block I - Insular

Block J - Julian

Block K - Kilimanjaro

Block L - Livingstone





# TYPICAL FLOOR PLAN 2-BEDROOM UNIT - TYPE 1 SUPER BUILT-UP AREA TYPICAL UNIT NUMBERS 1250 SQ.FT. (SHOWN ABOVE) J-239 TO J-1739 1270 SQ.FT. J-G42 TO J-842, J-1242 TO J-1742





| TYPICAL FLOOR PLAN 2-BEDROOM UNIT - TYPE 2 |                                                                     |
|--------------------------------------------|----------