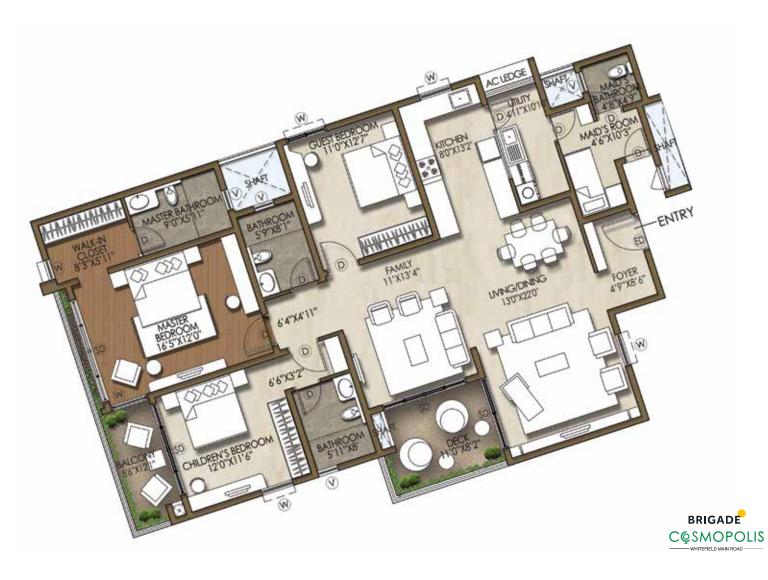

| <b>p</b> | TYPICAL FLOOR PLAN<br>3-BEDROOM UNIT - SMALL |                                                                      |
|----------|----------------------------------------------|----------------------------------------------------------------------|
|          | SUPER BUILT-UP AREA                          | TYPICAL UNIT NUMBERS                                                 |
|          | 1720 SQ.FT. (SHOWN ABOVE)                    | I-G35 TO I-1535, I-G35 TO I-1535<br>K-G44 TO K-1544, K-G45 TO K-1545 |
|          | 1740 SQ.FT.                                  | J-G40 TO J-1740, I-1636                                              |
|          | 1760 SQ.FT.                                  | K-1644                                                               |
|          | 1790 SQ.FT.                                  | I-1635, K-1645                                                       |