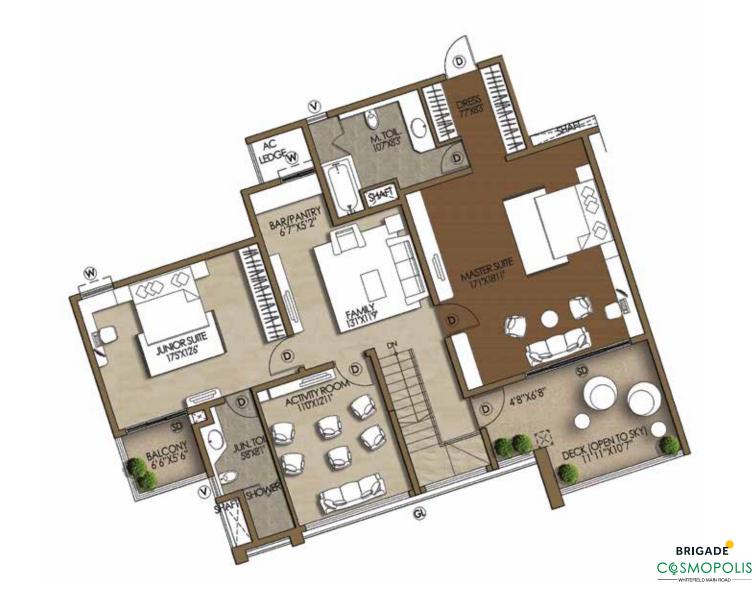

TYPICAL FLOOR PLAN
DUPLEX PENTHOUSE UNIT: TYPE 1
LOWER LEVEL PLAN

**SUPER BUILT-UP AREA** 3480 SQ.FT.

TYPICAL UNIT NUMBERS
BLOCK I - 1735D

TYPICAL FLOOR PLAN
DUPLEX PENTHOUSE UNIT: TYPE 1
UPPER LEVEL PLAN

**SUPER BUILT-UP AREA** 3480 SQ.FT.

TYPICAL UNIT NUMBERS
BLOCK I - 1735D

TYPICAL FLOOR PLAN
DUPLEX PENTHOUSE UNIT: TYPE 2
LOWER LEVEL PLAN

**SUPER BUILT-UP AREA** 3720 SQ.FT.

TYPICAL UNIT NUMBERS BLOCK H - 1731D

TYPICAL FLOOR PLAN
DUPLEX PENTHOUSE UNIT: TYPE 2
UPPER LEVEL PLAN

**SUPER BUILT-UP AREA** 3720 SQ.FT.

TYPICAL UNIT NUMBERS
BLOCK H - 1731D

TYPICAL FLOOR PLAN
DUPLEX PENTHOUSE UNIT: TYPE 3
LOWER LEVEL PLAN

**SUPER BUILT-UP AREA** 3850 SQ.FT.

TYPICAL UNIT NUMBERS
BLOCK H - 1732D

TYPICAL FLOOR PLAN
DUPLEX PENTHOUSE UNIT: TYPE 3
UPPER LEVEL PLAN

SUPER BUILT-UP AREA 3850 SQ.FT.

TYPICAL UNIT NUMBERS
BLOCK H - 1732D