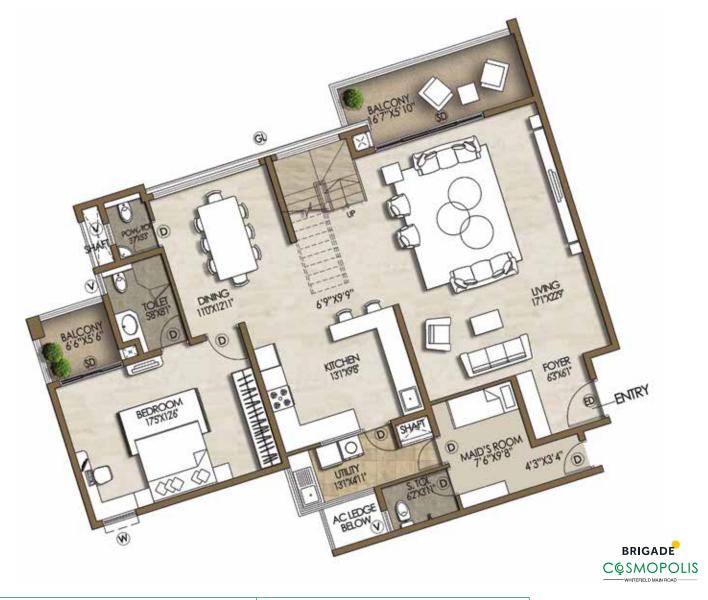

# TYPICAL FLOOR PLAN 2-BEDROOM UNIT - TYPE 1 SUPER BUILT-UP AREA TYPICAL UNIT NUMBERS 1250 SQ.FT. (SHOWN ABOVE) J-239 TO J-1739 1270 SQ.FT. J-G42 TO J-842, J-1242 TO J-1742

| TYPICAL FLOOR PLAN 2-BEDROOM UNIT - TYPE 2 |                                                                     |
|--------------------------------------------|---------------------------------------------------------------------|
| SUPER BUILT-UP AREA                        | TYPICAL UNIT NUMBERS                                                |
| 1320 SQ.FT.                                | I-137 TO I-1537, K-G43 TO K-643,<br>K-1043 TO 1743, K-246 TO K-1746 |
| 1340 SQ.FT.                                | I-1637 TO I-1737                                                    |
| 1360 SQ.FT. (SHOWN ABOVE)                  | H- 230 TO H-1530, I-G34 TO I-1534                                   |
| 1370 SQ.FT.                                | H-1630 TO H-1730, H-1634 TO I- 1734                                 |