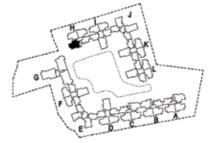

# **KEY PLAN**

2 BEDROOM UNIT: 1250-1370 SQ.FT.

3 BEDROOM UNIT (SMALL): 1720-1790 SQ.FT.

3 BEDROOM UNIT (MEDIUM): 1910-1960 SQ.FT.

• 3 BEDROOM UNIT (LARGE): 2180-2260 SQ.FT.

4 BEDROOM UNIT: 3370-3640 SQ.FT.

Block A - Alps

Block B - Balkan

Block C - Cascade

Block D - Darby

Block E - Everest

Block F - Fuji

Block G - Galan

Block H - Halifax

Block I - Insular

Block J - Julian

Block K - Kilimanjaro

Block L - Livingstone