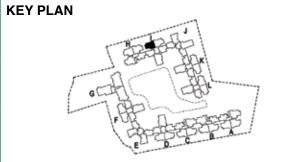

# **KEY PLAN**

2 BEDROOM UNIT: 1250-1370 SQ.FT.

3 BEDROOM UNIT (SMALL): 1720-1790 SQ.FT.

3 BEDROOM UNIT (MEDIUM): 1910-1960 SQ.FT.

• 3 BEDROOM UNIT (LARGE): 2180-2260 SQ.FT.

4 BEDROOM UNIT: 3370-3640 SQ.FT.

Block A - Alps

Block B - Balkan

Block C - Cascade

Block D - Darby

Block E - Everest

Block F - Fuji

Block G - Galan

Block H - Halifax

Block I - Insular

Block J - Julian

Block K - Kilimanjaro

Block L - Livingstone