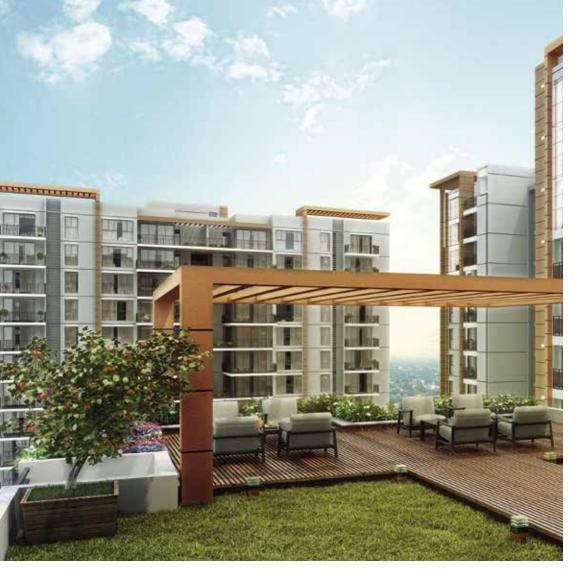

Luxury homes in East Bangalore

FLOOR PLANS











# **KEY PLAN**

2 BEDROOM UNIT: 1250-1370 SQ.FT.

3 BEDROOM UNIT (SMALL): 1720-1790 SQ.FT.

3 BEDROOM UNIT (MEDIUM): 1910-1960 SQ.FT.

• 3 BEDROOM UNIT (LARGE): 2180-2260 SQ.FT.

4 BEDROOM UNIT: 3370-3640 SQ.FT.

Block A - Alps

Block B - Balkan

Block C - Cascade

Block D - Darby

Block E - Everest

Block F - Fuji

Block G - Galan

Block H - Halifax

Block I - Insular

Block J - Julian

Block K - Kilimanjaro

Block L - Livingstone





# TYPICAL FLOOR PLAN 2-BEDROOM UNIT - TYPE 1 SUPER BUILT-UP AREA TYPICAL UNIT NUMBERS 1250 SQ.FT. (SHOWN ABOVE) J-239 TO J-1739 1270 SQ.FT. J-G42 TO J-842, J-1242 TO J-1742





| TYPICAL FLOOR PLAN 2-BEDROOM UNIT - TYPE 2 |                                                                     |
|----