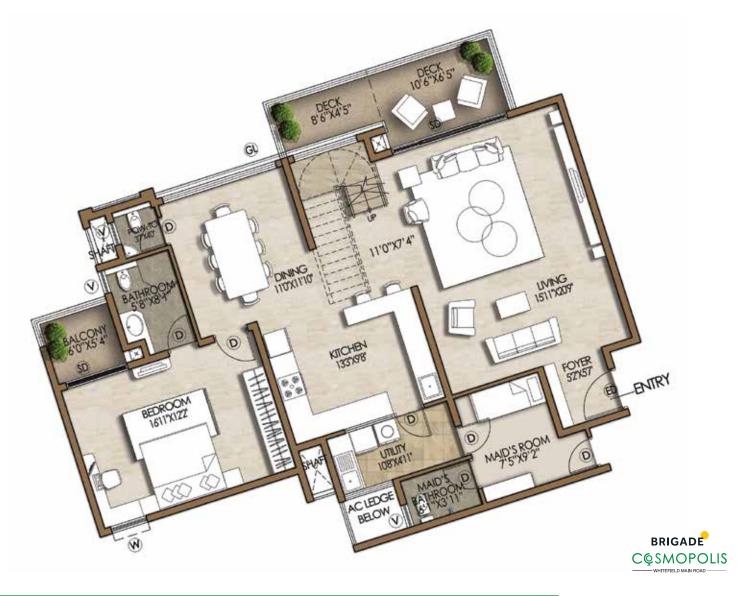

# **KEY PLAN**

2 BEDROOM UNIT: 1250-1370 SQ.FT.

3 BEDROOM UNIT (SMALL): 1720-1790 SQ.FT.

3 BEDROOM UNIT (MEDIUM): 1910-1960 SQ.FT.

• 3 BEDROOM UNIT (LARGE): 2180-2260 SQ.FT.

4 BEDROOM UNIT: 3370-3640 SQ.FT.