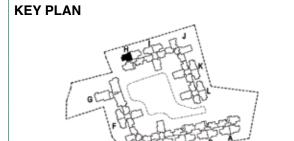

# **KEY PLAN**

2 BEDROOM UNIT: 1250-1370 SQ.FT.

3 BEDROOM UNIT (SMALL): 1720-1790 SQ.FT.

3 BEDROOM UNIT (MEDIUM): 1910-1960 SQ.FT.

• 3 BEDROOM UNIT (LARGE): 2180-2260 SQ.FT.

4 BEDROOM UNIT: 3370-3640 SQ.FT.

Block A - Alps

Block B - Balkan

Block C - Cascade

Block D - Darby

Block E - Everest

Block F - Fuji

Block G - Galan

Block H - Halifax

Block I - Insular

Block J - Julian

Block K - Kilimanjaro

Block L - Livingstone