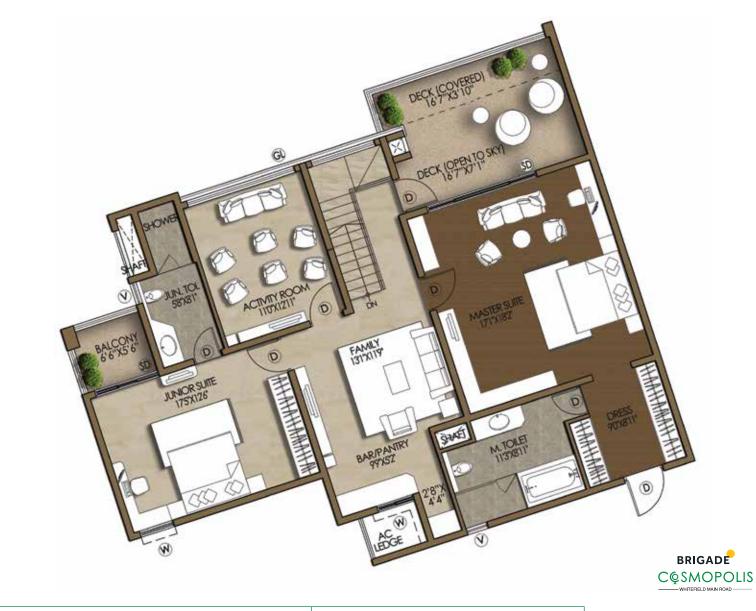

TYPICAL FLOOR PLAN
DUPLEX PENTHOUSE UNIT: TYPE 1
LOWER LEVEL PLAN

**SUPER BUILT-UP AREA** 3480 SQ.FT.

TYPICAL UNIT NUMBERS
BLOCK I - 1735D

TYPICAL FLOOR PLAN
DUPLEX PENTHOUSE UNIT: TYPE 1
UPPER LEVEL PLAN

**SUPER BUILT-UP AREA** 3480 SQ.FT.

TYPICAL UNIT NUMBERS
BLOCK I - 1735D

TYPICAL FLOOR PLAN
DUPLEX PENTHOUSE UNIT: TYPE 2
LOWER LEVEL PLAN

**SUPER BUILT-UP AREA** 3720 SQ.FT.

TYPICAL UNIT NUMBERS BLOCK H - 1731D

TYPICAL FLOOR PLAN
DUPLEX PENTHOUSE UNIT: TYPE 2
UPPER LEVEL PLAN

**SUPER BUILT-UP AREA** 3720 SQ.FT.

TYPICAL UNIT NUMBERS
BLOCK H - 1731D

TYPICAL FLOOR PLAN
DUPLEX PENTHOUSE UNIT: TYPE 3
LOWER LEVEL PLAN

**SUPER BUILT-UP AREA** 3850 SQ.FT.

TYPICAL UNIT NUMBERS
BLOCK H - 1732D

TYPICAL FLOOR PLAN
DUPLEX PENTHOUSE UNIT: TYPE 3
UPPER LEVEL PLAN

SUPER BUILT-UP AREA 3850 SQ.FT.

TYPICAL UNIT NUMBERS
BLOCK H - 1732D