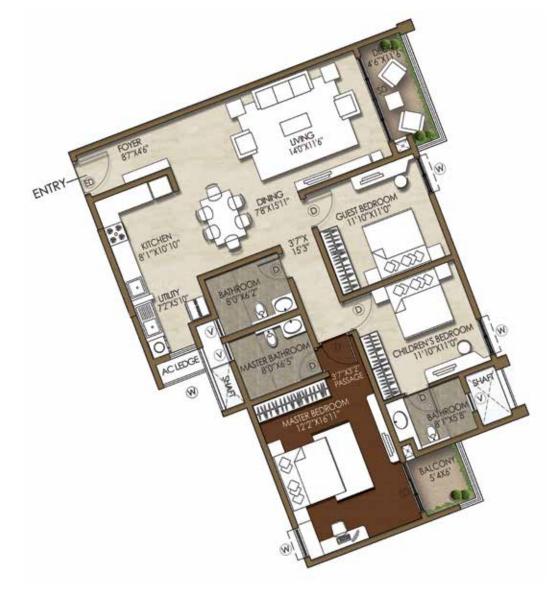

# TYPICAL FLOOR PLAN 2-BEDROOM UNIT - TYPE 1 SUPER BUILT-UP AREA TYPICAL UNIT NUMBERS 1250 SQ.FT. (SHOWN ABOVE) J-239 TO J-1739 1270 SQ.FT. J-G42 TO J-842, J-1242 TO J-1742

| TYPICAL FLOOR PLAN 2-BEDROOM UNIT - TYPE 2 |                                                                     |
|--------------------------------------------|---------------------------------------------------------------------|
| SUPER BUILT-UP AREA                        | TYPICAL UNIT NUMBERS                                                |
| 1320 SQ.FT.                                | I-137 TO I-1537, K-G43 TO K-643,<br>K-1043 TO 1743, K-246 TO K-1746 |
| 1340 SQ.FT.                                | I-1637 TO I-1737                                                    |
| 1360 SQ.FT. (SHOWN ABOVE)                  | H- 230 TO H-1530, I-G34 TO I-1534                                   |
| 1370 SQ.FT.                                | H-1630 TO H-1730, H-1634 TO I- 1734                                 |