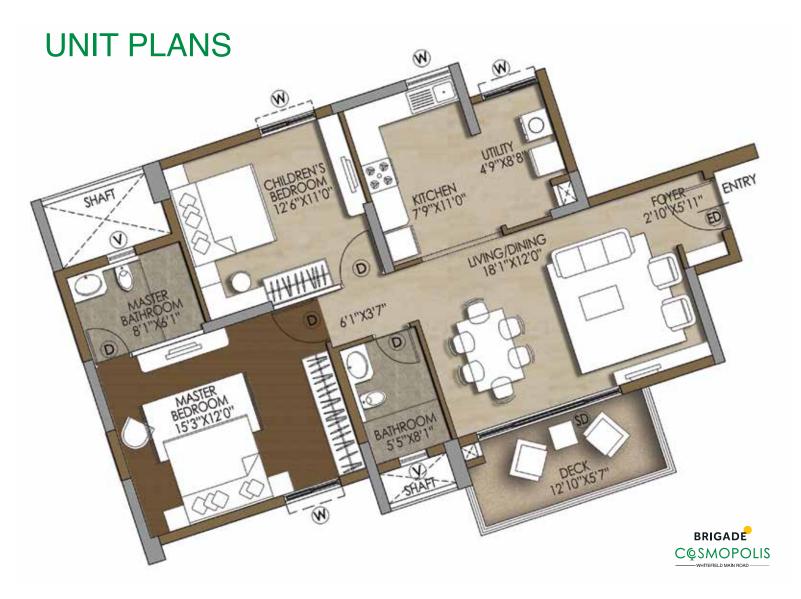

# TYPICAL FLOOR PLAN 2-BEDROOM UNIT - TYPE 1 SUPER BUILT-UP AREA TYPICAL UNIT NUMBERS 1250 SQ.FT. (SHOWN ABOVE) J-239 TO J-1739 1270 SQ.FT. J-G42 TO J-842, J-1242 TO J-1742

| TYPICAL FLOOR PLAN 2-BEDROOM UNIT - TYPE 2 |                                                                     |
|--------------------------------------------|---------------------------------------------------------------------|
| SUPER BUILT-UP AREA                        | TYPICAL UNIT NUMBERS                                                |
| 1320 SQ.FT.                                | I-137 TO I-1537, K-G43 TO K-643,<br>K-1043 TO 1743, K-246 TO K-1746 |
| 1340 SQ.FT.                                | I-1637 TO I-1737                                                    |
| 1360 SQ.FT. (SHOWN ABOVE)                  | H- 230 TO H-1530, I-G34 TO I-1534                                   |
| 1370 SQ.FT.                                | H-1630 TO H-1730, H-1634 TO I- 1734                                 |