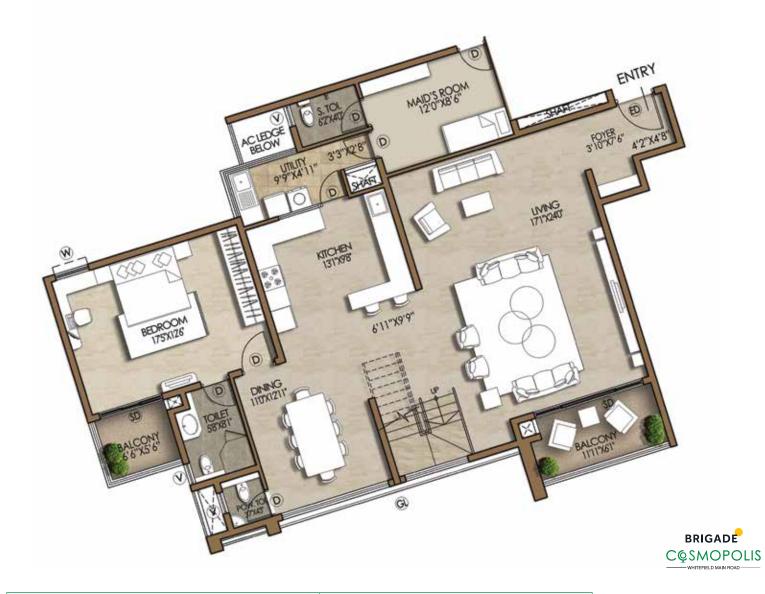

# TYPICAL FLOOR PLAN 2-BEDROOM UNIT - TYPE 1 SUPER BUILT-UP AREA TYPICAL UNIT NUMBERS 1250 SQ.FT. (SHOWN ABOVE) J-239 TO J-1739 1270 SQ.FT. J-G42 TO J-842, J-1242 TO J-1742

| TYPICAL FLOOR PLAN 2-BEDROOM UNIT - TYPE 2 |                                                                     |
|--------------------------------------------|---------------------------------------------------------------------|
| SUPER BUILT-UP AREA                        | TYPICAL UNIT NUMBERS                                                |
| 1320 SQ.FT.                                | I-137 TO I-1537, K-G43 TO K-643,<br>K-1043 TO 1743, K-246 TO K-1746 |
| 1340 SQ.FT.                                | I-1637 TO I-1737                                                    |
| 1360 SQ.FT. (SHOWN ABOVE)                  | H- 230 TO H-1530, I-G34 TO I-1534                                   |
| 1370 SQ.FT.                                | H-1630 TO H-1730, H-1634 TO I- 1734                                 |