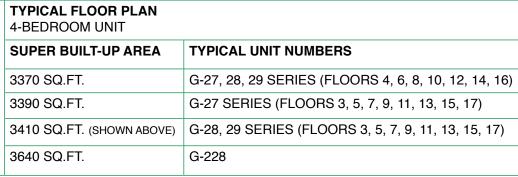

| 1760 SQ.FT.                                  | K-1644                                                               |
|          | 1790 SQ.FT.                                  | I-1635, K-1645                                                       |





| Ž | TYPICAL FLOOR PLAN 3-BEDROOM UNIT - MEDIUM |                                                     |
|---|--------------------------------------------|-----------------------------------------------------|
|   | SUPER BUILT-UP AREA                        | TYPICAL UNIT NUMBERS                                |
|   | 1910 SQ.FT. (SHOWN ABOVE)                  | H-331 TO H-1531, H-G32 TO H-1532<br>H-G33 TO H-1533 |
|   | 1960 SQ.FT.                                | H-1631, H-1632, H-1633                              |















TYPICAL FLOOR PLAN
DUPLEX PENTHOUSE UNIT: TYPE 1
LOWER LEVEL PLAN

**SUPER BUILT-UP AREA** 3480 SQ.FT.

TYPICAL UNIT NUMBERS
BLOCK I - 1735D





TYPICAL FLOOR PLAN
DUPLEX PENTHOUSE UNIT: TYPE 1
UPPER LEVEL PLAN

**SUPER BUILT-UP AREA** 3480 SQ.FT.

TYPICAL UNIT NUMBERS
BLOCK I - 1735D







TYPICAL FLOOR PLAN
DUPLEX PENTHOUSE UNIT: TYPE 2
LOWER LEVEL PLAN

**SUPER BUILT-UP AREA** 3720 SQ.FT.

TYPICAL UNIT NUMBERS BLOCK H - 1731D







TYPICAL FLOOR PLAN
DUPLEX PENTHOUSE UNIT: TYPE 2
UPPER LEVEL PLAN

**SUPER BUILT-UP AREA** 3720 SQ.FT.

TYPICAL UNIT NUMBERS
BLOCK H - 1731D





TYPICAL FLOOR PLAN
DUPLEX PENTHOUSE UNIT: TYPE 3
LOWER LEVEL PLAN

**SUPER BUILT-UP AREA** 3850 SQ.FT.

TYPICAL UNIT NUMBERS
BLOCK H - 1732D





TYPICAL FLOOR PLAN
DUPLEX PENTHOUSE UNIT: TYPE 3
UPPER LEVEL