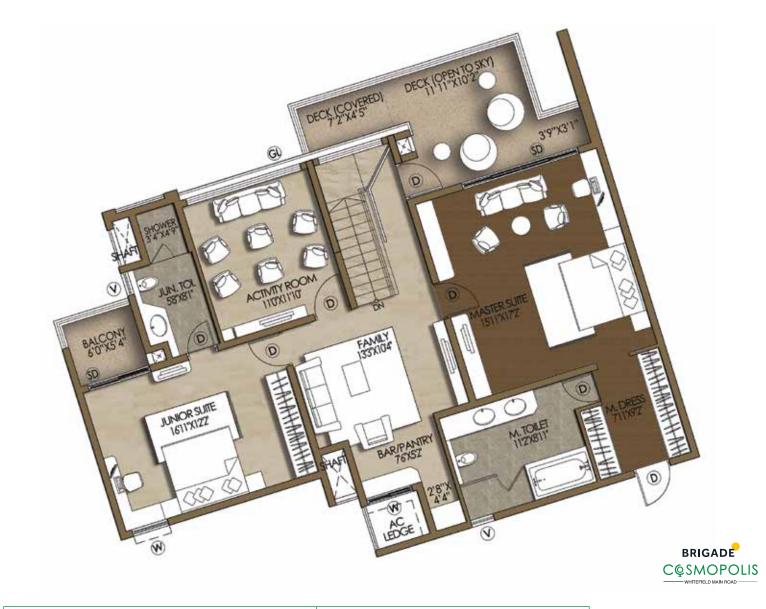

TYPICAL FLOOR PLAN
DUPLEX PENTHOUSE UNIT: TYPE 1
LOWER LEVEL PLAN

**SUPER BUILT-UP AREA** 3480 SQ.FT.

TYPICAL UNIT NUMBERS
BLOCK I - 1735D

TYPICAL FLOOR PLAN
DUPLEX PENTHOUSE UNIT: TYPE 1
UPPER LEVEL PLAN

**SUPER BUILT-UP AREA** 3480 SQ.FT.

TYPICAL UNIT NUMBERS
BLOCK I - 1735D

TYPICAL FLOOR PLAN
DUPLEX PENTHOUSE UNIT: TYPE 2
LOWER LEVEL PLAN

**SUPER BUILT-UP AREA** 3720 SQ.FT.

TYPICAL UNIT NUMBERS BLOCK H - 1731D