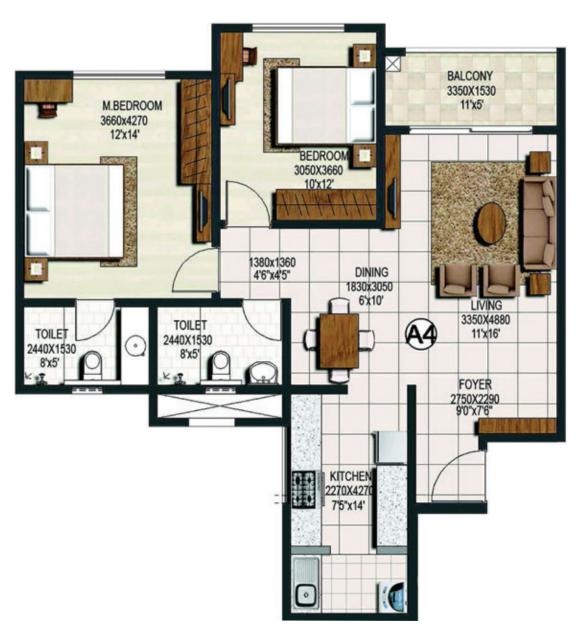

### Floor Plan

Floor Plan

1 BEDROOM + 1 BATHROOM // 760 sq.ft 2 BEDROOMS + 2 BATHROOMS // 1150 sq.ft

### Floor Plan

## Floor Plan