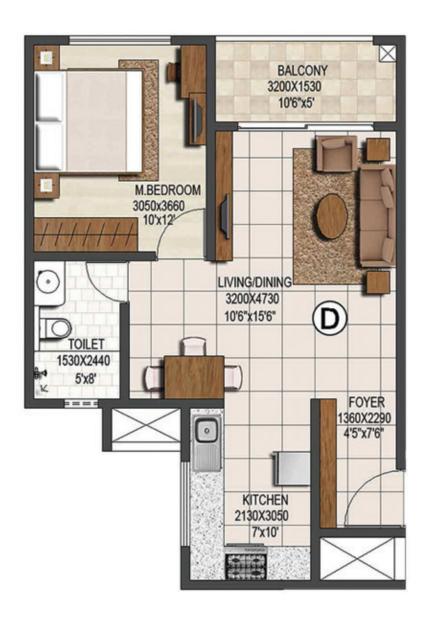

### Floor Plan

Floor Plan

1 BEDROOM + 1 BATHROOM // 760 sq.ft 2 BEDROOMS + 2 BATHROOMS // 1150 sq.ft

### Floor Plan

## Floor Plan