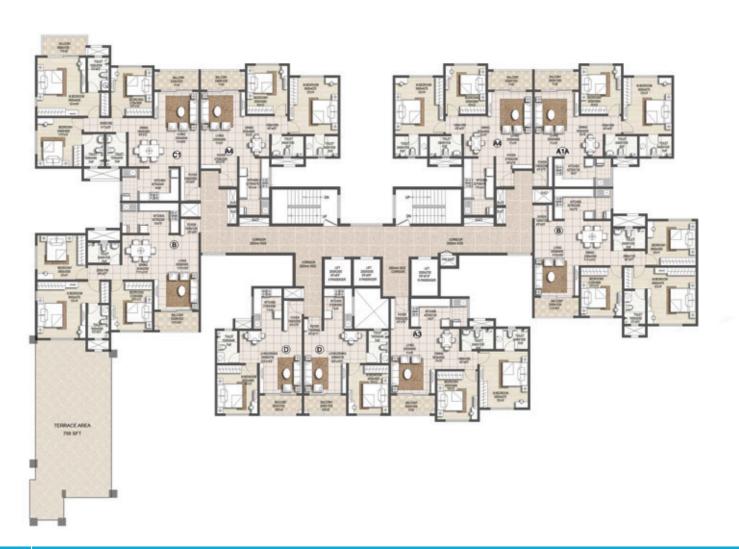

### Floor Plan

Floor Plan

1 BEDROOM + 1 BATHROOM // 760 sq.ft 2 BEDROOMS + 2 BATHROOMS // 1150 sq.ft