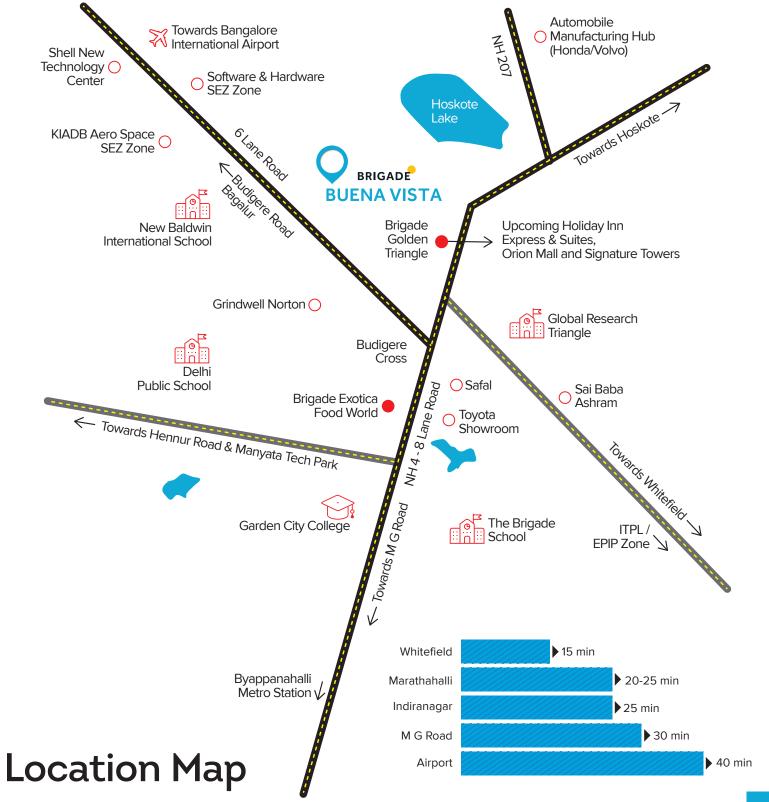

# Live close to everything you need

When it comes to infrastructure development, Brigade Buena Vista delights you in more ways than one. Strategically located off Budigere Cross, it's only minutes away from Whitefield, Indiranagar, and MG Road. From major retail outlets and world-class hotels to coveted educational institutions and renowned hospitals, your home at Brigade Buena Vista is close to all the conveniences that you need for a fulfilling life. Also, the rapid development in the industrial corridor of Hoskote and the alternate access to Devanahalli ensures your investment is set for significant appreciation.

# OFFICES / IT BUSINESS DISTRICT / SEZ'S

Signature Tower at Brigade Golden Triangle

3 - 15 KM

AUTOMOBILE & MANUFACTURING HUBS

10 - 15 KM

### **MALLS**

Orion Mall at
Brigade Golden Triangle
Gopalan Mall
Phoenix Market City
Inorbit Mall
Forum Value Mall
VR Mall
Ascendas Park Square Mall

3 - 10 KM

# GROCERIES & MARTS

Food World World Market Safal Market Big Bazaar

1-8 KM

CENTRAL BUSINESS DISTRICT & MG ROAD 17 KM

PLACES OF WORSHIP

2 - 8 KM

BANGALORE INTERNATIONAL AIRPORT, DEVANAHALLI

**37 KM** 

### **HOSPITALS**

Sathya-Sai Hospital Narayana Multi Specialty Hospital Vydehi Institute of Medical Sciences Columbia Asia Manipal Hospital

3 - 10 KM

# SCHOOLS & EDUCATIONAL INSTITUTIONS

VIBGYOR International New Baldwin Brigade School DPS Whitefield Deen's Academy Gopalan International School MVJ College

4 - 10 KM

8