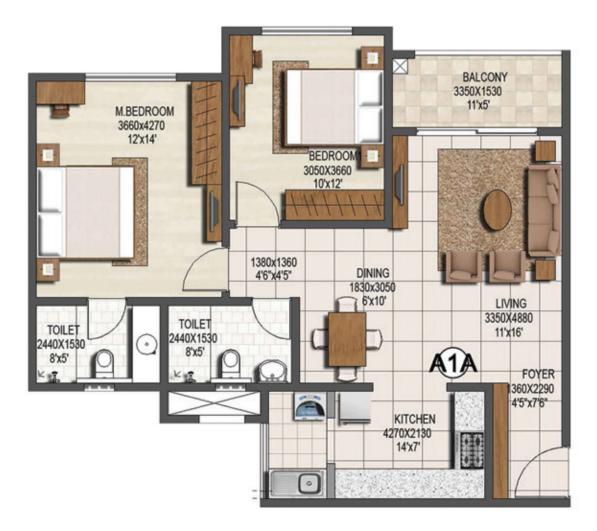

### Floor Plan

Floor Plan

1 BEDROOM + 1 BATHROOM // 760 sq.ft 2 BEDROOMS + 2 BATHROOMS // 1150 sq.ft