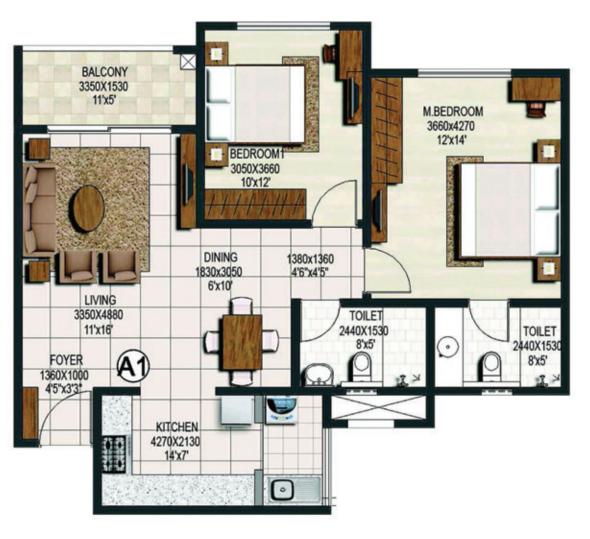

### Floor Plan

Floor Plan

1 BEDROOM + 1 BATHROOM // 760 sq.ft 2 BEDROOMS + 2 BATHROOMS // 1150 sq.ft