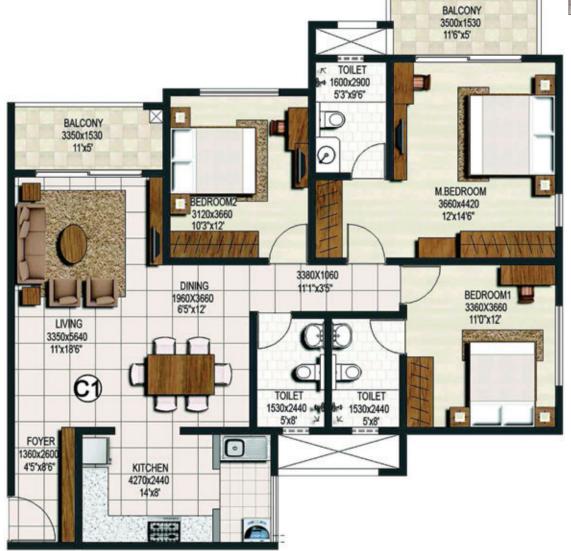

### Floor Plan

Floor Plan

1 BEDROOM + 1 BATHROOM // 760 sq.ft 2 BEDROOMS + 2 BATHROOMS // 1150 sq.ft