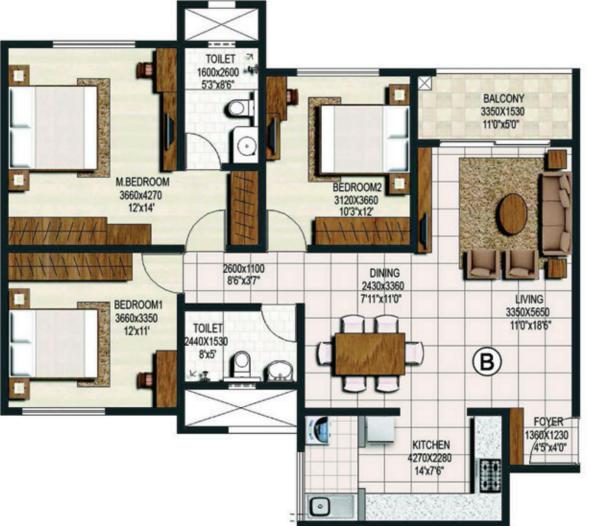

### Floor Plan

Floor Plan

1 BEDROOM + 1 BATHROOM // 760 sq.ft 2 BEDROOMS + 2 BATHROOMS // 1150 sq.ft

### Floor Plan

## Floor Plan