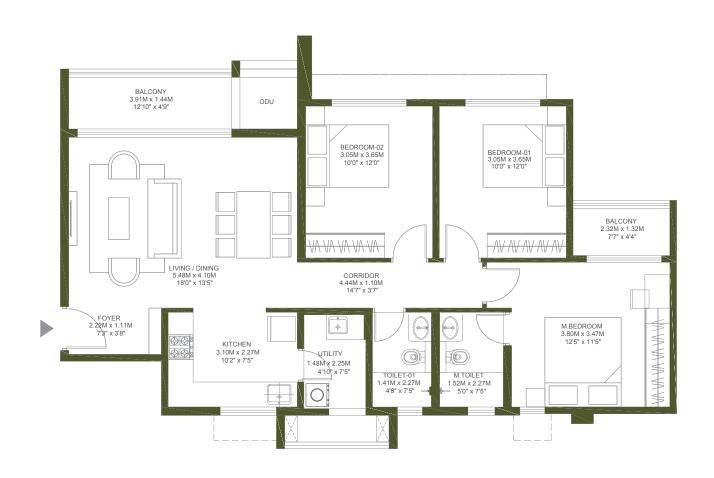

# 2BHK FLOOR PLAN

Rera Carpet Area: 72.16 sq. m (776.73 sq. ft.)

Balcony Area: 8.24 sq. m (88.69 sq. ft.)

Utility: 2.40 sq. m (25.83 sq. ft.)

Saleable Area: 118.4 sq. m (1274.5 sq. ft.)