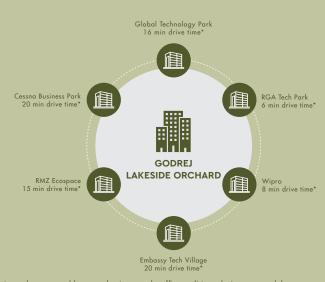

#### A LIFE SEAMLESSLY CONNECTED TO REMARKABLE SOCIAL INFRASTRUCTURE

Retreat to a world that brings you close to good times and closer to great infrastructure.

\*Drive time refers to the time taken to travel by a car basis normal traffic conditions during non-peak hour as per Google maps.