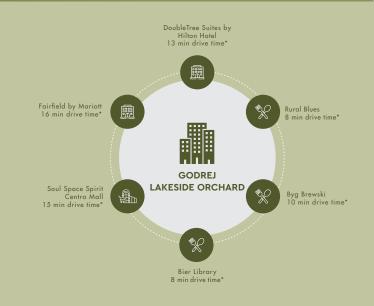

#### A LIFE SEAMLESSLY CONNECTED TO REMARKABLE SOCIAL INFRASTRUCTURE

Retreat to a world that brings you close to good times and closer to great infrastructure.

\*Drive time refers to the time taken to travel by a car basis normal traffic conditions during non-peak hour as per Google maps.