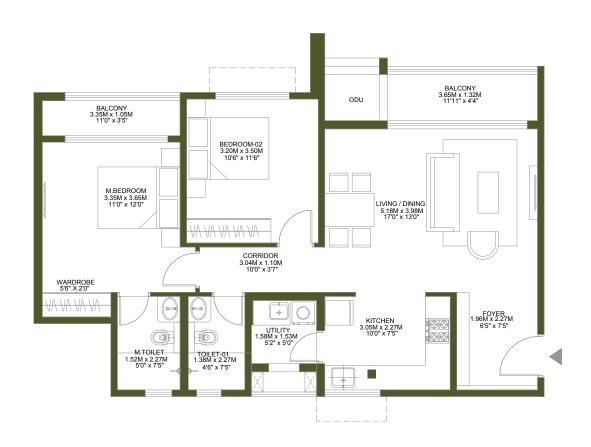

# 2BHK FLOOR PLAN

Rera Carpet Area: 72.16 sq. m (776.73 sq. ft.)

Balcony Area: 8.24 sq. m (88.69 sq. ft.)

Utility: 2.40 sq. m (25.83 sq. ft.)

Saleable Area: 118.4 sq. m (1274.5 sq. ft.)