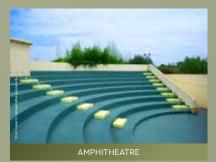

#### LANDSCAPE AMENITIES

- 01. Childrens' Play Area
- 02. Tot Lot
- 03. Lake Viewing Deck
- 04. Reflexology Walkway
- 05. Butterfly Park
- 06. Outdoor Working Pods
- 07. Stargazing Area
- 08. Swimming Pool
- 09. Kids' Pool
- 10. Sand Pit
- 11. Rock Climbing Wall
- 12. Amphitheatre
- 13. Lawn
- 14. Horticulture Bed
- 15. Orchards
- 16. Cricket Practice Net
- 17. Skating Arena
- 18. Basketball Court
- 19. Tennis Court
- 20. Outdoor Gym
- 21. Pet Park
- 22. Open Playground
- 23. Volleyball Court
- 24. Hammock Area
- 25. Tree House