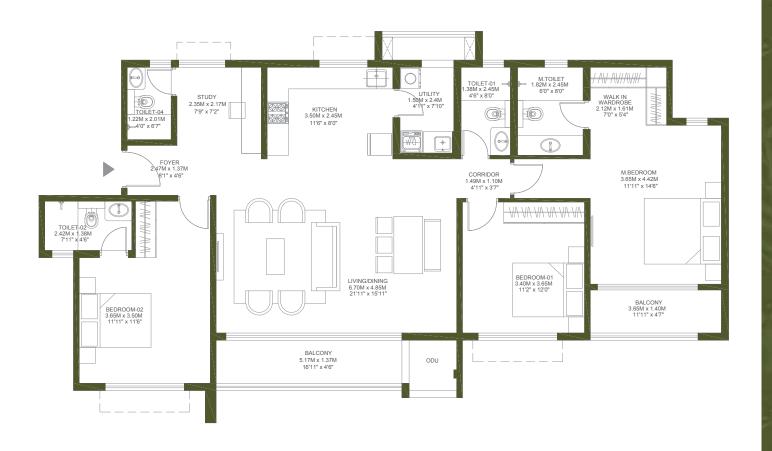

## 3.5BHK FLOOR PLAN

Rera Carpet Area: 124.79 sq. m (1343.23 sq. ft.)

Balcony Area: 12.22 sq. m (131.53 sq. ft.)

Utility: 3.56 sq. m (38.31 sq. ft.)

Saleable Area: 201.02 sq. m (2163.73 sq. ft.)