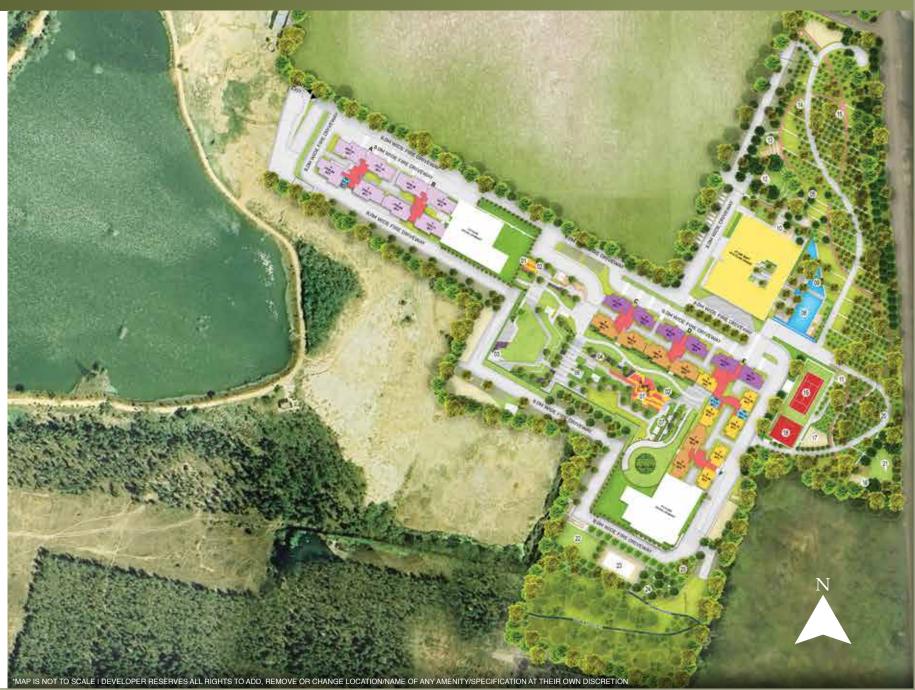

await to curate a unique lifestyle for you at the centre of it all.



Lakeside Living



6 Acres of Greens



40+ Amenities



47,200 sq. ft. Lavish Clubhouse



Coveted Location



#### A LOCATION THAT'S REMARKABLE IN EVERY SENSE





#### MASTER LAYOUT PLAN



#### LANDSCAPE AMENITIES

- 01. Childrens' Play Area
- 02. Tot Lot
- 03. Lake Viewing Deck
- 04. Reflexology Walkway
- 05. Butterfly Park
- 06. Outdoor Working Pods
- 07. Stargazing Area
- 08. Swimming Pool
- 09. Kids' Pool
- 10. Sand Pit
- 11. Rock Climbing Wall
- 12. Amphitheatre
- 13. Lawn
- 14. Horticulture Bed
- 15. Orchards
- 16. Cricket Practice Net
- 17. Skating Arena
- 18. Basketball Court
- 19. Tennis Court
- 20. Outdoor Gym
- 21. Pet Park
- 22. Open Playground
- 23. Volleyball Court
- 24. Hammock Area
- 25. Tree House





#### ENJOY REMARKABLE CONNECTIVITY VIA ROAD, RAIL AND METRO

Retreat to an address that offers easy access to the city's major locales via various modes of transport.







Source : ^The Times of India/Updated Jan 25th 2022. ^metrosaga.com/ March 9th 2022. ^newindianexpress.com/4th March 2022

\*Drive time refers to the time taken to travel by a car basis normal traffic conditions during non-peak hour as per Google maps.

^The metro rail and other infrastructure facility(ies) mentioned above are proposed to be developed by the Government and other authorities and we cannot predict the timing or the actual provisioning of these facility(ies), as the same is beyond our control. We shall not be responsible or liable for any delay or non-provisioning of the above. All information provided