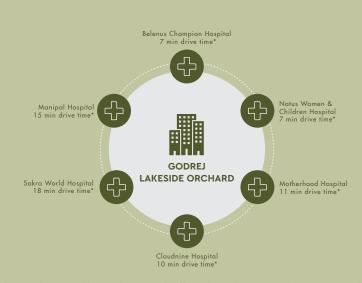

#### A LIFE SEAMLESSLY CONNECTED TO REMARKABLE SOCIAL INFRASTRUCTURE

Retreat to a world that brings you close to good times and closer to great infrastructure.

\*Drive time refers to the time taken to travel by a car basis normal traffic conditions during non-peak hour as per Google maps.