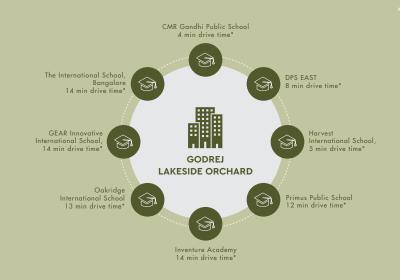

#### A LIFE SEAMLESSLY CONNECTED TO REMARKABLE SOCIAL INFRASTRUCTURE

Retreat to a world that brings you close to good times and closer to great infrastructure.

\*Drive time refers to the time taken to travel by a car basis normal traffic conditions during non-peak hour as per Google maps.