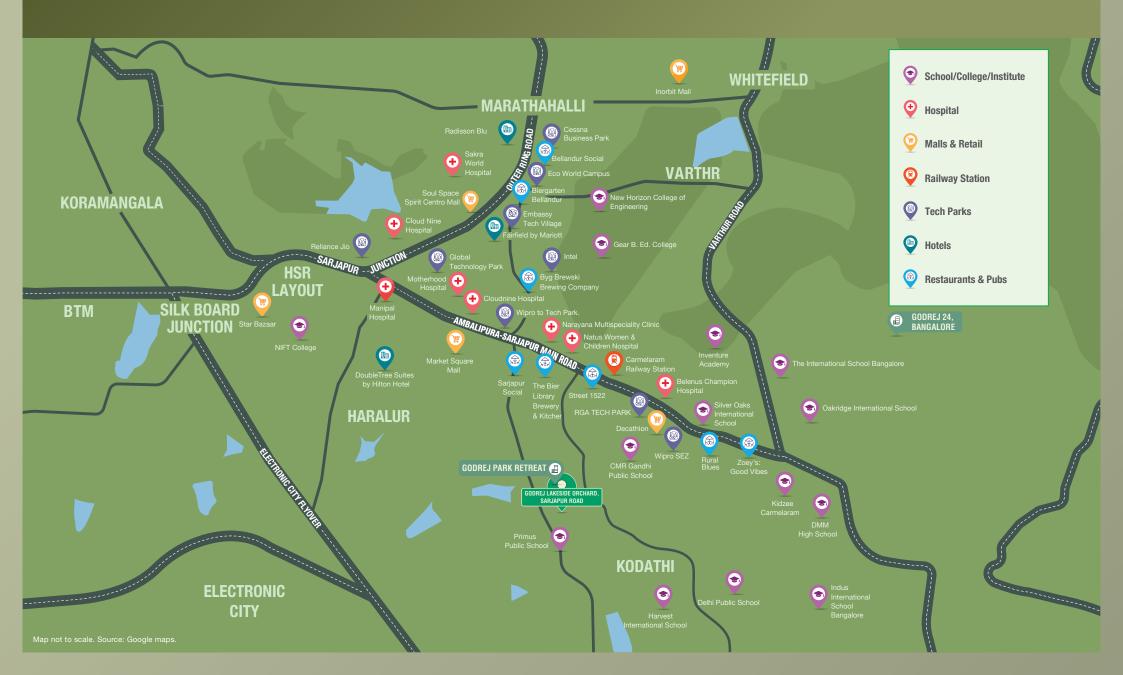

#### A LIFE SEAMLESSLY CONNECTED TO REMARKABLE SOCIAL INFRASTRUCTURE

Retreat to a world that brings you close to good times and closer to great infrastructure.

\*Drive time refers to the time taken to travel by a car basis normal traffic conditions during non-peak hour as per Google maps.