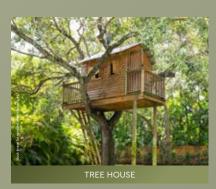

#### LANDSCAPE AMENITIES

- 01. Childrens' Play Area
- 02. Tot Lot
- 03. Lake Viewing Deck
- 04. Reflexology Walkway
- 05. Butterfly Park
- 06. Outdoor Working Pods
- 07. Stargazing Area
- 08. Swimming Pool
- 09. Kids' Pool
- 10. Sand Pit
- 11. Rock Climbing Wall
- 12. Amphitheatre
- 13. Lawn
- 14. Horticulture Bed
- 15. Orchards
- 16. Cricket Practice Net
- 17. Skating Arena
- 18. Basketball Court
- 19. Tennis Court
- 20. Outdoor Gym
- 21. Pet Park
- 22. Open Playground
- 23. Volleyball Court
- 24. Hammock Area
- 25. Tree House

#### A ONE-OF-A-KIND RETREAT WHERE EACH DAY REVEALS A NEW ADVENTURE

Indulge in a plethora of amenities that add thrill and excitement to your everyday routine. Step into the Adventure Retreat and spark your imagination with countless new experiences to uncover.