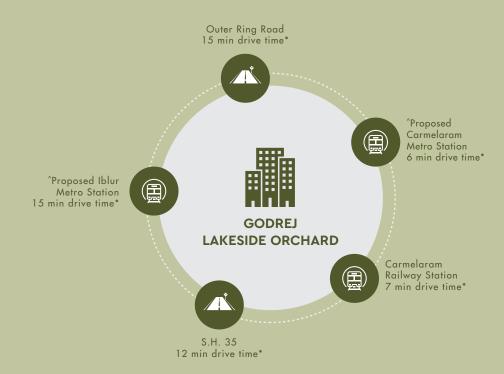

#### ENJOY REMARKABLE CONNECTIVITY VIA ROAD, RAIL AND METRO

Retreat to an address that offers easy access to the city's major locales via various modes of transport.

Source : ^The Times of India/Updated Jan 25th 2022. ^metrosaga.com/ March 9th 2022. ^newindianexpress.com/4th March 2022

\*Drive time refers to the time taken to travel by a car basis normal traffic conditions during non-peak hour as per Google maps.

^The metro rail and other infrastructure facility(ies) mentioned above are proposed to be developed by the Government and other authorities and we cannot predict the timing or the actual provisioning of these facility(ies), as the same is beyond our control. We shall not be responsible or liable for any delay or non-provisioning of the above. All information provided hereunder are reference purpose only. T&C Apply.