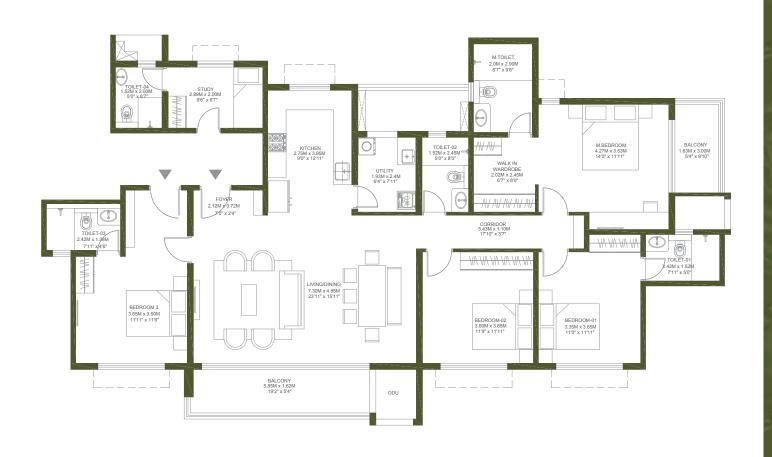

### 4.5BHK FLOOR PLAN

Rera Carpet Area: 154.03 sq. m (1657.97 sq. ft.)

Balcony Area: 14.25 sq. m (153.38 sq. ft.)

Utility: 4.66 aq. m (50.16 sq. ft.)

Saleable Area: 247.31 sq. m (2661.98 sq. ft.)