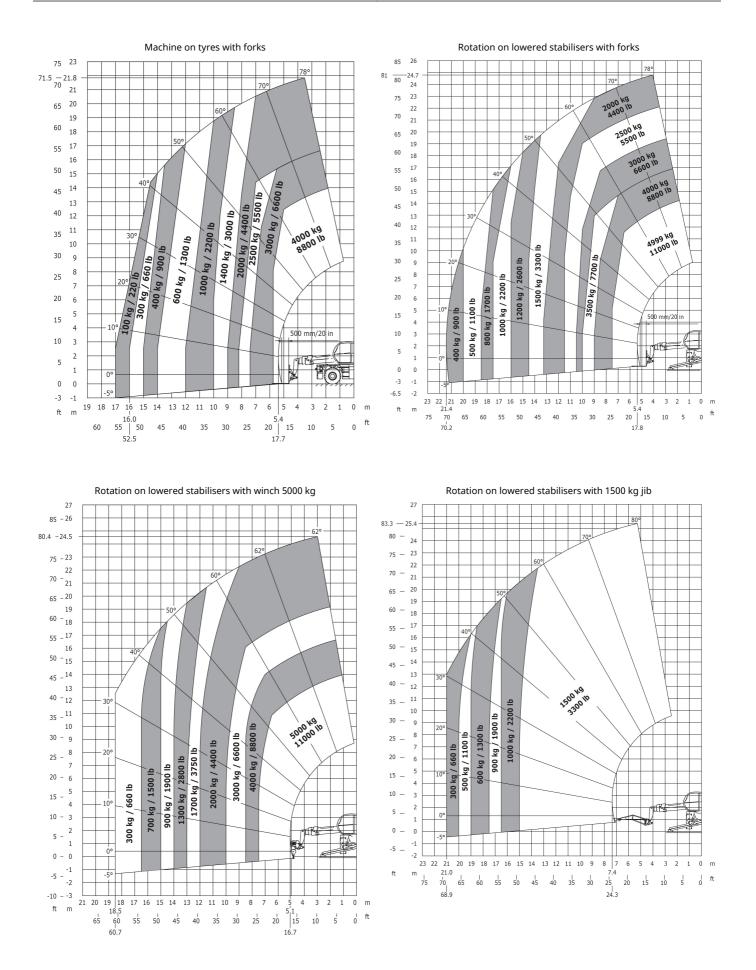

## Technical sheet **MRT 2550 PRIVILEGE PLUS**

**Rotating Telehandlers** 

| Capacities                                                             | Metric                           |
|------------------------------------------------------------------------|----------------------------------|
| Max. capacity                                                          | 4999 kg                          |
| Max. lift height                                                       | 24.70 m                          |
| Max. reach                                                             | 21.40 m                          |
| Dimensions                                                             |                                  |
| 2 - Length to fork heel                                                | 7.84 m                           |
| 1 - Overall length                                                     | 9.03 m                           |
| o1 - Overall machine width                                             | 2.49 m                           |
| o7 - Overall width with stabilisers extended                           | 5.55 m                           |
| n17 - Overall height                                                   | 3.05 m                           |
| Na3 Frame outer turning radius                                         | 5.23 m                           |
| m4 - Machine ground clearance                                          | 0.35 m                           |
| a4 - Tilt-up angle                                                     | 13 °                             |
| a5 - Tilt-down angle                                                   | 102 °                            |
| Standard tyres                                                         | Pneumatic                        |
| Standard forks                                                         | 1200x150x50                      |
| Neight                                                                 | 18900 kg                         |
| Stabilisers                                                            |                                  |
| Гуре                                                                   | Telescopic Duplex                |
| Controls                                                               | Individual or Simultaneous       |
| Engine                                                                 |                                  |
| Brand                                                                  | Mercedes                         |
| Environmental standards                                                | OM 934 E4-5                      |
| Power                                                                  | 156 hp / 115 kW                  |
| Max. torque                                                            | 675 Nm at 1500 rpm               |
| Number of cylinders - Capacity                                         | 4 - 5130 cm <sup>3</sup>         |
| Injection                                                              | Direct                           |
| Cooling                                                                | by Water                         |
| Transmission                                                           |                                  |
| Гуре                                                                   | Hydrostatic                      |
| Max. speed of travel (may vary according to the applicable regulation) | 40 km/h                          |
| Drawbar pull                                                           | 8700 daN                         |
| Parking brake                                                          | Automatic negative parking brake |
| Service brake                                                          | Hydraulic                        |
| Hydraulics                                                             | Trytrauic                        |
| Type of pump                                                           | Gear pump                        |
| Hydraulic flow rate                                                    | 115 l/min                        |
| Pressure                                                               | 275 bar                          |
|                                                                        |                                  |
| Tank capacities                                                        | 225                              |
| Hydraulic oil                                                          |                                  |
| Fuel                                                                   | 305                              |
| AdBlue Diesel Exhaust Fluid (DEF)                                      | 57                               |
| Noise & vibration                                                      |                                  |
| Noise at driving position (LpA)                                        | 77.40 dB(A)                      |
| Noise to environment (LwA)                                             | 107 dB(A)                        |

| Other data                                   | Metric |
|----------------------------------------------|--------|
| l12 - Overall length at stabilisers          | 5.22 m |
| b7 - Overall width with stabilisers extended | 5.55 m |
| b4 - Overall cab width                       | 0.99 m |
| l14 - Length of frame                        | 5.35 m |
| y - Wheelbase                                | 3.05 m |
| a9 - Levelling corrector                     | 8 °    |
| a4 - Tilt-up angle                           | 13 °   |
| a5 - Tilt-down angle                         | 102 °  |
| a7 - Counterweight offset (turret at 90°)    | 3.18 m |
| b10 - Front wheel gauge (middle of wheels)   | 2.05 m |
| Wa1 - Outer turning radius (with forks)      | 5.23 m |
| b15- Inside turning radius                   | 1.70 m |