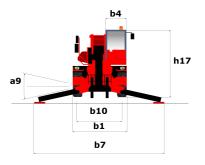

| Other data                                   | Metric |
|----------------------------------------------|--------|
| l12 - Overall length at stabilisers          | 5.22 m |
| b7 - Overall width with stabilisers extended | 5.55 m |
| b4 - Overall cab width                       | 0.99 m |
| l14 - Length of frame                        | 5.35 m |
| y - Wheelbase                                | 3.05 m |
| a9 - Levelling corrector                     | 8 °    |
| a4 - Tilt-up angle                           | 13 °   |
| a5 - Tilt-down angle                         | 102 °  |
| a7 - Counterweight offset (turret at 90°)    | 3.18 m |
| b10 - Front wheel gauge (middle of wheels)   | 2.05 m |
| Wa1 - Outer turning radius (with forks)      | 5.23 m |
| b15- Inside turning radius                   | 1.70 m |