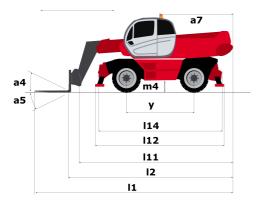

## Technical sheet **MRT 2550 PRIVILEGE PLUS**

**Rotating Telehandlers** 

| Capacities                                                             | Metric                           |
|------------------------------------------------------------------------|----------------------------------|
| Max. capacity                                                          | 4999 kg                          |
| Max. lift height                                                       | 24.70 m                          |
| Max. reach                                                             | 21.40 m                          |
| Dimensions                                                             |                                  |
| 2 - Length to fork heel                                                | 7.84 m                           |
| 1 - Overall length                                                     | 9.03 m                           |
| o1 - Overall machine width                                             | 2.49 m                           |
| o7 - Overall width with stabilisers extended                           | 5.55 m                           |
| n17 - Overall height                                                   | 3.05 m                           |
| Na3 Frame outer turning radius                                         | 5.23 m                           |
| m4 - Machine ground clearance                                          | 0.35 m                           |
| a4 - Tilt-up angle                                                     | 13 °                             |
| a5 - Tilt-down angle                                                   | 102 °                            |
| Standard tyres                                                         | Pneumatic                        |
| Standard forks                                                         | 1200x150x50                      |
| Neight                                                                 | 18900 kg                         |
| Stabilisers                                                            |                                  |
| Гуре                                                                   | Telescopic Duplex                |
| Controls                                                               | Individual or Simultaneous       |
| Engine                                                                 |                                  |
| Brand                                                                  | Mercedes                         |
| Environmental standards                                                | OM 934 E4-5                      |
| Power                                                                  | 156 hp / 115 kW                  |
| Max. torque                                                            | 675 Nm at 1500 rpm               |
| Number of cylinders - Capacity                                         | 4 - 5130 cm <sup>3</sup>         |
| Injection                                                              | Direct                           |
| Cooling                                                                | by Water                         |
| Transmission                                                           |                                  |
| Гуре                                                                   | Hydrostatic                      |
| Max. speed of travel (may vary according to the applicable regulation) | 40 km/h                          |
| Drawbar pull                                                           | 8700 daN                         |
| Parking brake                                                          | Automatic negative parking brake |
| Service brake                                                          | Hydraulic                        |
| Hydraulics                                                             | Trytrauic                        |
| Type of pump                                                           | Gear pump                        |
| Hydraulic flow rate                                                    | 115 l/min                        |
| Pressure                                                               | 275 bar                          |
|                                                                        |                                  |
| Tank capacities                                                        | 225                              |
| Hydraulic oil                                                          |                                  |
| Fuel                                                                   | 305                              |
| AdBlue Diesel Exhaust Fluid (DEF)                                      | 57                               |
| Noise & vibration                                                      |                                  |
| Noise at driving position (LpA)                                        | 77.40 dB(A)                      |
| Noise to environment (LwA)                                             | 107 dB(A)                        |

| Other data                                   | Metric |
|----------------------------------------------|--------|
| l12 - Overall length at stabilisers          | 5.22 m |
| b7 - Overall width with stabilisers extended | 5.55 m |
| b4 - Overall cab width                       | 0.99 m |
| l14 - Length of frame                        | 5.35 m |
| y - Wheelbase                                | 3.05 m |
| a9 - Levelling corrector                     | 8 °    |
| a4 - Tilt-up angle                           | 13 °   |
| a5 - Tilt-down angle                         | 102 °  |
| a7 - Counterweight offset (turret at 90°)    | 3.18 m |
| b10 - Front wheel gauge (middle of wheels)   | 2.05 m |
| Wa1 - Outer turning radius (with forks)      | 5.23 m |
| b15- Inside turning radius                   | 1.70 m |