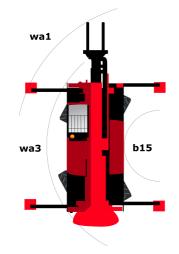

| Other data                                   | Metric |
|----------------------------------------------|--------|
| l12 - Overall length at stabilisers          | 5.22 m |
| b7 - Overall width with stabilisers extended | 5.55 m |
| b4 - Overall cab width                       | 0.99 m |
| l14 - Length of frame                        | 5.35 m |
| y - Wheelbase                                | 3.05 m |
| a9 - Levelling corrector                     | 8 °    |
| a4 - Tilt-up angle                           | 13 °   |
| a5 - Tilt-down angle                         | 102 °  |
| a7 - Counterweight offset (turret at 90°)    | 3.18 m |
| b10 - Front wheel gauge (middle of wheels)   | 2.05 m |
| Wa1 - Outer turning radius (with forks)      | 5.23 m |
| b15- Inside turning radius                   | 1.70 m |