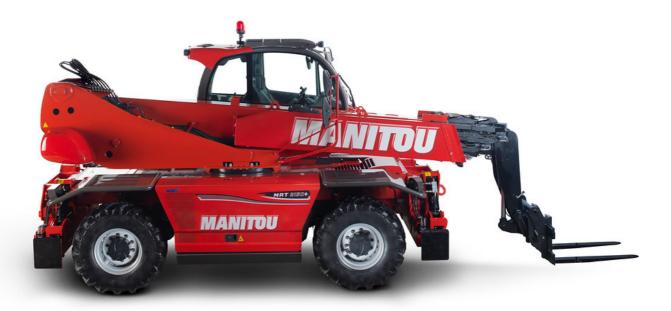

## Technical sheet **MRT 2550 PRIVILEGE PLUS**

**Rotating Telehandlers** 

| Capacities                                                             | Metric                           |
|------------------------------------------------------------------------|----------------------------------|
| Max. capacity                                                          | 4999 kg                          |
| Max. lift height                                                       | 24.70 m                          |
| Max. reach                                                             | 21.40 m                          |
| Dimensions                                                             |                                  |
| 2 - Length to fork heel                                                | 7.84 m                           |
| 1 - Overall length                                                     | 9.03 m                           |
| o1 - Overall machine width                                             | 2.49 m                           |
| o7 - Overall width with stabilisers extended                           | 5.55 m                           |
| n17 - Overall height                                                   | 3.05 m                           |
| Na3 Frame outer turning radius                                         | 5.23 m                           |
| m4 - Machine ground clearance                                          | 0.35 m                           |
| a4 - Tilt-up angle                                                     | 13 °                             |
| a5 - Tilt-down angle                                                   | 102 °                            |
| Standard tyres                                                         | Pneumatic                        |
| Standard forks                                                         | 1200x150x50                      |
| Neight                                                                 | 18900 kg                         |
| Stabilisers                                                            |                                  |
| Гуре                                                                   | Telescopic Duplex                |
| Controls                                                               | Individual or Simultaneous       |
| Engine                                                                 |                                  |
| Brand                                                                  | Mercedes                         |
| Environmental standards                                                | OM 934 E4-5                      |
| Power                                                                  | 156 hp / 115 kW                  |
| Max. torque                                                            | 675 Nm at 1500 rpm               |
| Number of cylinders - Capacity                                         | 4 - 5130 cm <sup>3</sup>         |
| Injection                                                              | Direct                           |
| Cooling                                                                | by Water                         |
| Transmission                                                           |                                  |
| Гуре                                                                   | Hydrostatic                      |
| Max. speed of travel (may vary according to the applicable regulation) | 40 km/h                          |
| Drawbar pull                                                           | 8700 daN                         |
| Parking brake                                                          | Automatic negative parking brake |
| Service brake                                                          | Hydraulic                        |
| Hydraulics                                                             | Trytrauic                        |
| Type of pump                                                           | Gear pump                        |
| Hydraulic flow rate                                                    | 115 l/min                        |
| Pressure                                                               | 275 bar                          |
|                                                                        |                                  |
| Tank capacities                                                        | 225                              |
| Hydraulic oil                                                          |                                  |
| Fuel                                                                   | 305                              |
| AdBlue Diesel Exhaust Fluid (DEF)                                      | 57                               |
| Noise & vibration                                                      |                                  |
| Noise at driving position (LpA)                                        | 77.40 dB(A)                      |
| Noise to environment (LwA)                                             | 107 dB(A)                        |

| Other data                                   | Metric |
|----------------------------------------------|--------|
| l12 - Overall length at stabilisers          | 5.22 m |
| b7 - Overall width with stabilisers extended | 5.55 m |
| b4 - Overall cab width                       | 0.99 m |
| l14 - Length of frame                        | 5.35 m |
| y - Wheelbase                                | 3.05 m |
| a9 - Levelling corrector                     | 8 °    |
| a4 - Tilt-up angle                           | 13 °   |
| a5 - Tilt-down angle                         | 102 °  |
| a7 - Counterweight offset (turret at 90°)    | 3.18 m |
| b10 - Front wheel gauge (middle of wheels)   | 2.05 m |
| Wa1 - Outer turning radius (with forks)      | 5.23 m |
| b15- Inside turning radius                   | 1.70 m |