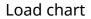

## Technical sheet **MRT 2550 PRIVILEGE PLUS**

**Rotating Telehandlers** 

| Capacities                                                             | Metric                           |
|------------------------------------------------------------------------|----------------------------------|
| Max. capacity                                                          | 4999 kg                          |
| Max. lift height                                                       | 24.70 m                          |
| Max. reach                                                             | 21.40 m                          |
| Dimensions                                                             |                                  |
| 2 - Length to fork heel                                                | 7.84 m                           |
| 1 - Overall length                                                     | 9.03 m                           |
| o1 - Overall machine width                                             | 2.49 m                           |
| o7 - Overall width with stabilisers extended                           | 5.55 m                           |
| n17 - Overall height                                                   | 3.05 m                           |
| Na3 Frame outer turning radius                                         | 5.23 m                           |
| m4 - Machine ground clearance                                          | 0.35 m                           |
| a4 - Tilt-up angle                                                     | 13 °                             |
| a5 - Tilt-down angle                                                   | 102 °                            |
| Standard tyres                                                         | Pneumatic                        |
| Standard forks                                                         | 1200x150x50                      |
| Neight                                                                 | 18900 kg                         |
| Stabilisers                                                            |                                  |
| Гуре                                                                   | Telescopic Duplex                |
| Controls                                                               | Individual or Simultaneous       |
| Engine                                                                 |                                  |
| Brand                                                                  | Mercedes                         |
| Environmental standards                                                | OM 934 E4-5                      |
| Power                                                                  | 156 hp / 115 kW                  |
| Max. torque                                                            | 675 Nm at 1500 rpm               |
| Number of cylinders - Capacity                                         | 4 - 5130 cm <sup>3</sup>         |
| Injection                                                              | Direct                           |
| Cooling                                                                | by Water                         |
| Transmission                                                           |                                  |
| Гуре                                                                   | Hydrostatic                      |
| Max. speed of travel (may vary according to the applicable regulation) | 40 km/h                          |
| Drawbar pull                                                           | 8700 daN                         |
| Parking brake                                                          | Automatic negative parking brake |
| Service brake                                                          | Hydraulic                        |
| Hydraulics                                                             | Trytrauic                        |
| Type of pump                                                           | Gear pump                        |
| Hydraulic flow rate                                                    | 115 l/min                        |
| Pressure                                                               | 275 bar                          |
|                                                                        |                                  |
| Tank capacities                                                        | 225                              |
| Hydraulic oil                                                          |                                  |
| Fuel                                                                   | 305                              |
| AdBlue Diesel Exhaust Fluid (DEF)                                      | 57                               |
| Noise & vibration                                                      |                                  |
| Noise at driving position (LpA)                                        | 77.40 dB(A)                      |
| Noise to environment (LwA)                                             | 107 dB(A)                        |

| Other data                                   | Metric |
|----------------------------------------------|--------|
| l12 - Overall length at stabilisers          | 5.22 m |
| b7 - Overall width with stabilisers extended | 5.55 m |
| b4 - Overall cab width                       | 0.99 m |
| l14 - Length of frame                        | 5.35 m |
| y - Wheelbase                                | 3.05 m |
| a9 - Levelling corrector                     | 8 °    |
| a4 - Tilt-up angle                           | 13 °   |
| a5 - Tilt-down angle                         | 102 °  |
| a7 - Counterweight offset (turret at 90°)    | 3.18 m |
| b10 - Front wheel gauge (middle of wheels)   | 2.05 m |
| Wa1 - Outer turning radius (with forks)      | 5.23 m |
| b15- Inside turning radius                   | 1.70 m |