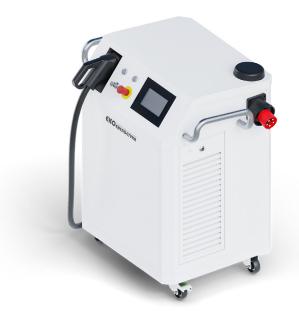

## **PLUG CHARGER 40 60**

### Casters for easy movement of the device

Operation via intuitive 7" screen integrated with RFID

6 m cable for unobstructed access to the vehicle

Housing resistant to vandalism and temperatures between -25°C and +55°C

→ Low noise emissions < 65 dBA

#### **POWER LIMITER**

For charging station power supply in locations with 32 A power socket

60 kW > 40 kW

80 kW > 40 kW