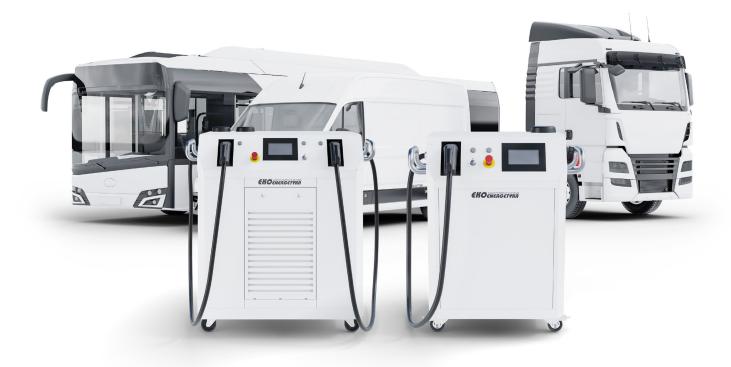

# **PLUG CHARGER**

Mobile charging stations for high-speed direct current (DC) charging. Available in several power options, these handy and portable devices can be a charging support in emergency situations, but can be also used for charging a vehicle in any situation and location. Flexibly operating in locations with reduced power availability (power outlets with lower rating). Suitable for heavier electric vehicles. The chargers operate independently and no integration with charging service providers is necessary.

Bus depots

Car washes

Car repair shops

Commercial fleet parking lots

Logistics parks

Car dealerships

E-BUS

E-TRUCK

| Power                 | 40, 60 kW<br>80 kW                    |
|-----------------------|---------------------------------------|
| Device type           | MOBILE charging station               |
| Power class           | Fast Charging                         |
| Connectors            | 40, 60 kW -1 x CCS<br>80 kW - 2 x CCS |
| Voltage range         | 150 - 950V                            |
| Max. charging current | 40, 60 - 100 A<br>80 kW - 133 A       |
| Plug & Charge         | ready                                 |