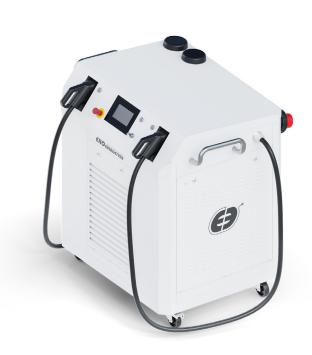

# **PLUG CHARGER 80**

Remote diagnostics and software updates

→ Version with two CCS connectors (6 m)

Branding (Mini, Midi, Maxi)

Mobile version of the housing

Charging up to 2 vehicles simultaneously