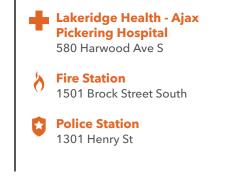

6 mins

Nearest Street Level **Transit Stop Ontario Shores (West** Entrance)

**Suse Eggert Park** 

A 🚇 🖉 🗟 💜 🎾

10 Eggert Court

**E** Portage Park 20 Portage Trail

With safety facilities in the area, help is always close by. Facilities near this home include a fire station, a police station, and a hospital within 5.44km.