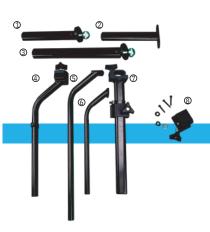

# **FIXED AXIAL HARDWARE**

#### FIXED AXIAL OPTIONS

8.5" MULTI-ANGLE HORIZONTAL NECK ADJUSTMENT TUBE 7.5" FIXED-ANGLE HORIZONTAL NECK ADJUSTMENT TUBE 11.5" MULTI-ANGLE HORIZONTAL NECK ADJUSTMENT TUBE

14" FIXED 45 ° CURVED VERTICAL TUBE (WITH HARDWARE)

3 9 9 9 9 18" FIXED 45 CURVED VERTICAL TUBE (WITHOUT HARDWARF)

14" FIXED 45 ° CURVED VERTICAL TUBE (WITHOUT HARDWARF)

14" FIXED STRAIGHT VERTICAL TUBE FIXED AXIAL HARDWARE