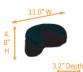

# THE ARIES CURVUS

### CURVED HEADREST COMFORT

This is a mighty mid-tier headrest pad with high quality aluminum and visco foam construction on a curved back.

This foam pad is designed for end users who need more lateral support but do not require adjustable lateral support.

AVAII ARI E SIZES