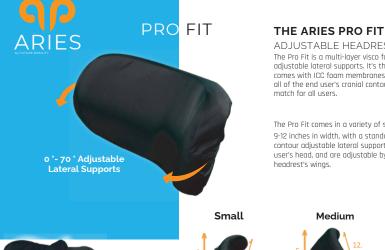

#### AD JUSTABLE HEADREST COMFORT

The Pro Fit is a multi-layer visco foam pad featuring adjustable lateral supports. It's the only headrest that comes with ICC foam membranes. Designed to adjust to all of the end user's cranial contours, making it a perfect

The Pro Fit comes in a variety of sizes: 4.5" - 6.5" in height, 9-12 inches in width, with a standard 1.5" depth. It has contour adjustable lateral supports which mold around the user's head, and are adjustable by applying force to the