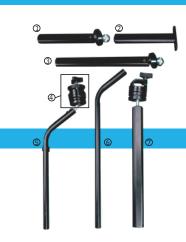

# **MULTI AXIAL HARDWARE**

#### MULTI AXIAL OPTIONS

8.5 MULTI-ANGLE HORIZONTAL NECK ADJUSTMENT TUBE 7.5" FIXED-ANGLE HORIZONTAL NECK ADJUSTMENT TUBE

11.5" MULTI-ANGLE HORIZONTAL NECK ADJUSTMENT TUBE

14" FIXED 45 ° CURVED VERTICAL TUBE (WITH HARDWARE)

③ ④ ⑤ 18" FIXED 45 CURVED VERTICAL TUBE (WITHOUT

HARDWARF)

14" FIXED STRAIGHT VERTICAL TUBE (WITH HARDWARE)

MUI TI-AXIAI HARDWARF