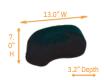

### CURVED HEADREST COMFORT

This is a mighty mid-tier headrest pad with high quality aluminum and visco foam construction on a curved back.

This foam pad is designed for end users who need more lateral support but do not require adjustable lateral support.

# Large