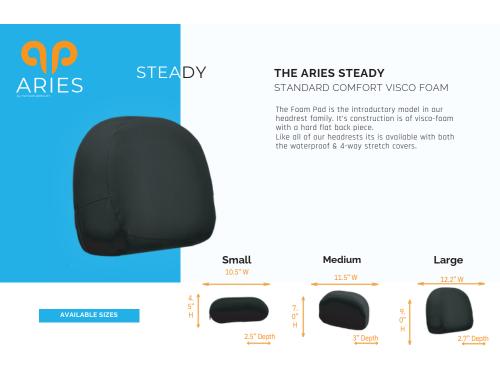

# THE ARIES CURVUS

### CURVED HEADREST COMFORT

This is a mighty mid-tier headrest pad with high quality aluminum and visco foam construction on a curved back.

This foam pad is designed for end users who need more lateral support but do not require adjustable lateral support.

AVAII ARI E SIZES







# Large





#### AD JUSTABLE HEADREST COMFORT

The Pro Fit is a multi-layer visco foam pad featuring adjustable lateral supports. It's the only headrest that comes with ICC foam membranes. Designed to adjust to all of the end user's cranial contours, making it a perfect

The Pro Fit comes in a variety of sizes: 4.5" - 6.5" in height, 9-12 inches in width, with a standard 1.5" depth. It has contour adjustable lateral supports which mold around the user's head, and are adjustable by appl