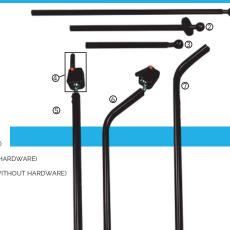

# **INFINITE AXIAL HARDWARE**

INFINITE ADJUSTMENT HEADREST MOUNT The Infinite Axial Headrest Hardware was developed as an upgraded an simplified version of the Multi-Axial. There is a wider range of angles to choose from, and the simple Turn Knob makes it easier to adjust. Like all of our Headrest Hardware it is affixed with a Universal Headrest Adapter Bracket to the chair's back. This single axial Headrest Hardware is adjustable with the twist of a knob, and one Alan Key adjustment.

## INFINITE AXIAL OPTIONS

- 20" INFINITE HORIZONTAL NECK ADJUSTMENT TUBE
- 2 14" INFINITE HORIZONTAL NECK ADJUSTMENT TUBE
- 9.5" INFINITE HORIZONTAL NECK ADJUSTMENT TUBE
- 4 14" INFINITE / MULTI AXIAL VERTICAL TUBE (WITH HARDWARE)
- 14" INFINITE / MULTI AXIAL CURVED VERTICAL TUBE (WITH HARDWARE)
- 18" INFINITE / MULTI AXIAL 45 CURVED VERTICAL TUBE (WITHOUT HARDWARE)
- (1) INFINITE AXIAL HARDWARE