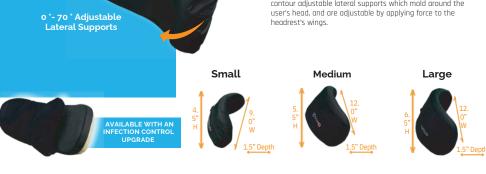

#### AD JUSTABLE HEADREST COMFORT

The Pro Fit is a multi-layer visco foam pad featuring adjustable lateral supports. It's the only headrest that comes with ICC foam membranes. Designed to adjust to all of the end user's cranial contours, making it a perfect

The Pro Fit comes in a variety of sizes: 4.5" - 6.5" in height, 9-12 inches in width, with a standard 1.5" depth. It has contour adjustable lateral supports which mold around the user's head, and are adjustable by applying force to the