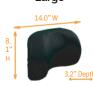

### CURVED HEADREST COMFORT

This is a mighty mid-tier headrest pad with high quality aluminum and visco foam construction on a curved back.

This foam pad is designed for end users who need more lateral support but do not require adjustable lateral support.

# Large