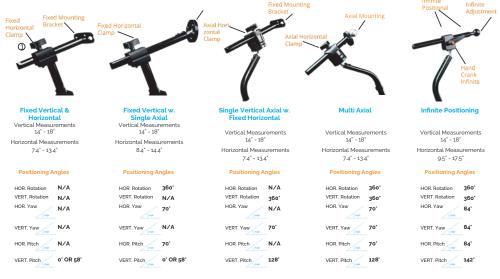

Multi-Axial. There is a wider range of angles to choose from, and the simple Turn Knob makes it easier to adjust. Like all of our Headrest Hardware it is affixed with a Universal Headrest Adapter Bracket to the chair's back. This single axial Headrest Hardware is adjustable with the twist of a knob, and one Alan Key adjustment.

## INFINITE AXIAL OPTIONS

- 20" INFINITE HORIZONTAL NECK ADJUSTMENT TUBE
- 2 14" INFINITE HORIZONTAL NECK ADJUSTMENT TUBE
- 9.5" INFINITE HORIZONTAL NECK ADJUSTMENT TUBE
- 4 14" INFINITE / MULTI AXIAL VERTICAL TUBE (WITH HARDWARE)
- 14" INFINITE / MULTI AXIAL CURVED VERTICAL TUBE (WITH HARDWARE)
- 18" INFINITE / MULTI AXIAL 45 CURVED VERTICAL TUBE (WITHOUT HARDWARE)
- (1) INFINITE AXIAL HARDWARE



# HARDWARE CONFIGURATIONS

EVERY ADJUSTMENT ANGLE PITCH AND YAX