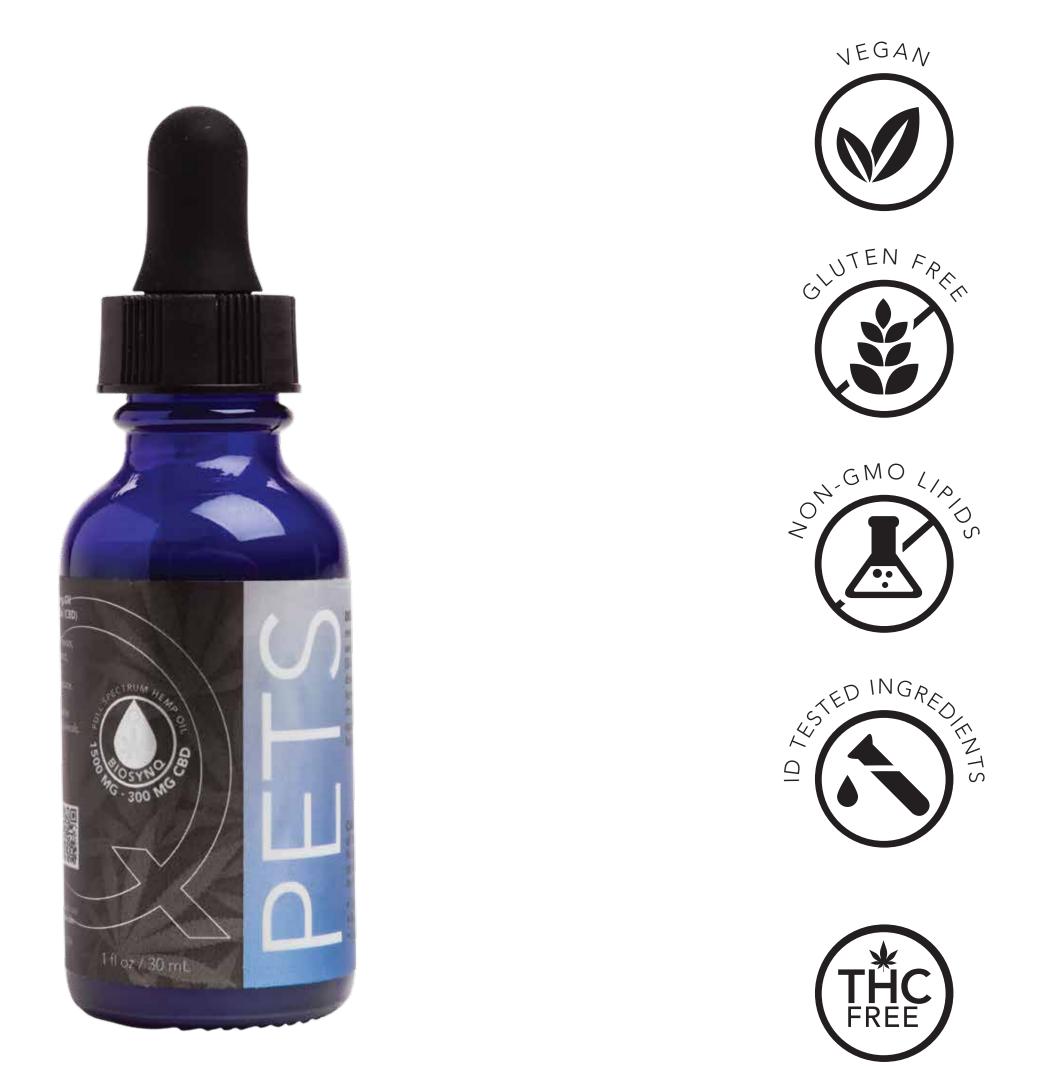

# **O PETS** FULL SPECTRUM HEMP OIL

### **REAL HEMP YOUR PET CAN FEEL**

English

Full spectrum, water-soluble hemp oil powered by BIOSYNQ<sup>™</sup> technology. Designed exclusively for our best friends.<sup>\*</sup>

**Nature:** Native Colorado hemp sustainably grown, responsibly harvested, and purely processed.

#### **Suggested Use:**

1-2 drops for every 2 pounds (0.9kg) of body weight. E.g. 1-2 mL for 80 lb. (36 kg) animal. This is a minimum dosage recommendation. Increase slowly until desired result is achieved. May be used topically if necessary (apply to a hairless area).

Q PETS Full Spectrum Hemp Oil can be placed under tongue, on a treat or added to meals. Consider refrigeration for freshness.