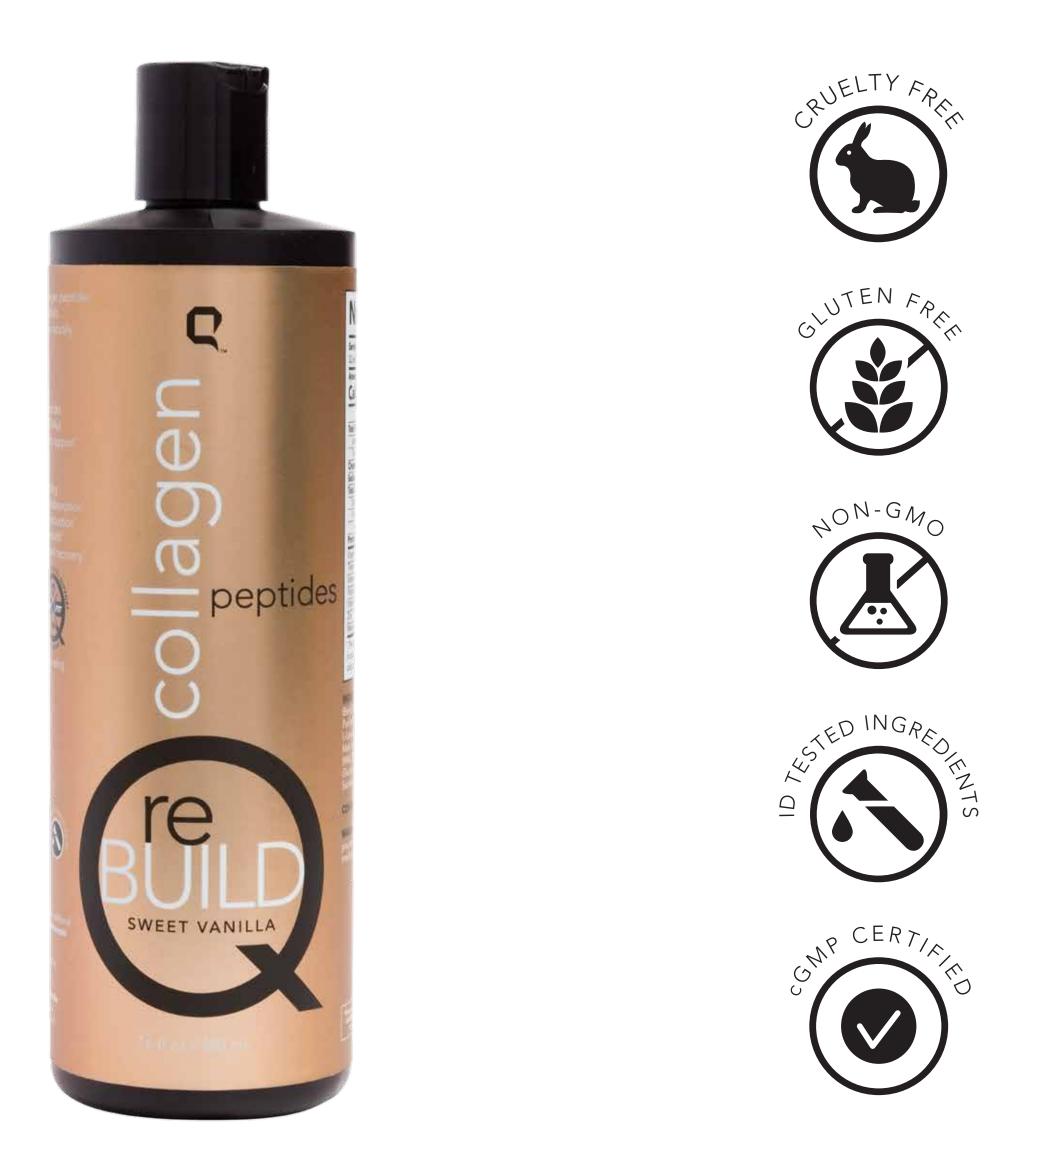

### **Q** reBUILD LIQUID COLLAGEN PEPTIDES

English

#### Reach your fitness potential with collagen peptides designed for agility, mobility, and athletic performance.\*

**Nature:** Naturally derived structural collagen that supports healthy connective tissue from head to toe.\*

**Science:** Our hydrolyzed collagen peptides are medical grade and designed for maximum results.\*

**Suggested Use:** Take 1 tbsp (15 mL) per day.

#### **FEATURES**

- Types I, II, III, and X Collagen Peptides
- Vitamins and minerals for supporting collagen production, uptake, and absorption<sup>\*</sup>
- Branched Chain Amino Acids (BCAAs) for athletic performance and endurance<sup>\*</sup>
- Glucosamine and MSM for joint and mobility support\*
- Whey Protein to visually improve muscle tone\*

#### BENEFITS

 Promotes healthy lean muscle growth and fat reduction\*

- Supports joint and tissue health\*
- Enhances mobility, agility, and recovery\*
- Collagen matrix provides head-to-toe support including eyes, nails, hair, and gums\*

#### SWEET VANILLA

**Other Ingredients:** Proprietary Collagen Peptide Blend (Bovine and Chicken Collagen), Purified Water, Glycerine, L-Carnitine Tartrate, L-Leucine, L-Valine, L-Isoleucine, L-Tartaric Acid, Malic Acid, Natural Flavors, Whey Hydrolysate (Milk), MSM (Methylsulfonylmethane), Glucosamine (Shellfish), Potassium Sorbate, Sucralose.

**Contains:** Milk and Shellfish.

Manufactured in cGMP Certified Facility

Join the MyQFIT community and find a life changing fitness program for you! myqfit.com

Manufactured exclusively for Q Sciences 365 Garden Grove Lane, Suite 200 Pleasant Grove, UT 84062