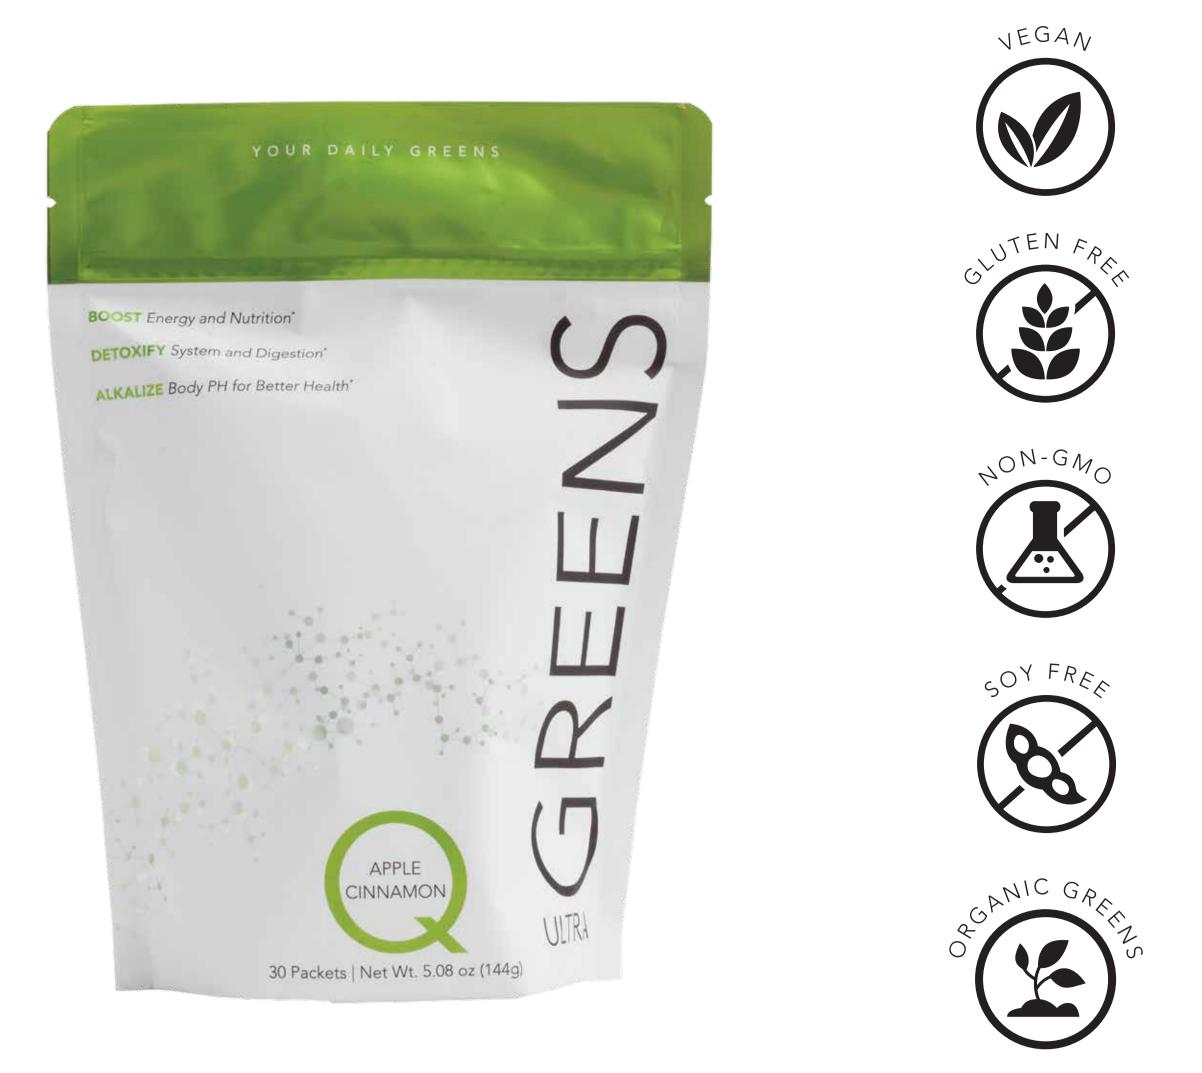

# **OULTRA GREENS**

## **YOUR DAILY GREENS**

### Become lean, mean, and most importantly—green!

**Nature:** A superfood powerhouse featuring the GREENS you know and love crammed into a delicious and nutritious blend.\*

# English

Science: Stay mean and green anywhere, anytime with a state-of-theart Phyto blend in individual servings.\*

# **FEATURES**

- Sulforaphane A powerful antioxidant that supports cell detox pathways and skin health\*
- Loaded with a 20 superfood blend\*
- Natural energy with 65mg of caffeine per serving\*
- Delicious Apple Cinnamon flavor\*

# **BENEFITS**

- Assists in healthy muscle growth\*
- Gentle cleanse and detox<sup>\*</sup>
- Supports improved digestion\*
- Alkalizes the body\*

| SUPPLEME                                                                                                                                                                                |                                                                                                         |
|-----------------------------------------------------------------------------------------------------------------------------------------------------------------------------------------|---------------------------------------------------------------------------------------------------------|
| Servings per container<br>Serving Size:                                                                                                                                                 | 3C<br>1 Scoop (approximately 4.8 g                                                                      |
| Amount Per Serving<br>Calories                                                                                                                                                          | 10                                                                                                      |
|                                                                                                                                                                                         | Valor Diario*                                                                                           |
| Sodium (OmniMinAC™)                                                                                                                                                                     | 20 mg 1%                                                                                                |
| Total Carbohydrates                                                                                                                                                                     | 2.5 g 1%                                                                                                |
| Sugars                                                                                                                                                                                  | 0g 0%                                                                                                   |
| Fiber                                                                                                                                                                                   | 0g 0%                                                                                                   |
| Chloride (OmniMinAC™)                                                                                                                                                                   | 21mg 1%                                                                                                 |
| lodine (Icelandic Kelp)                                                                                                                                                                 | 130 mcg 100%                                                                                            |
| Magnesium (OmniMinAC™                                                                                                                                                                   | ') 10 mg 2%                                                                                             |
| <b>Proprietary O Phyto Bler</b><br>Organic Wheat Grass<br>ganic Barley Grass Jui<br>Alfalfa Grass Juice Pov<br>Bark, Broccoli Extract,<br>Ginger Root, Grape Se<br>Carrot Powder, Organ | Juice Powder, Or-<br>ce Powder, Organic<br>wder, Cinnamon<br>Green Tea Extract,<br>eed Extract, Organic |