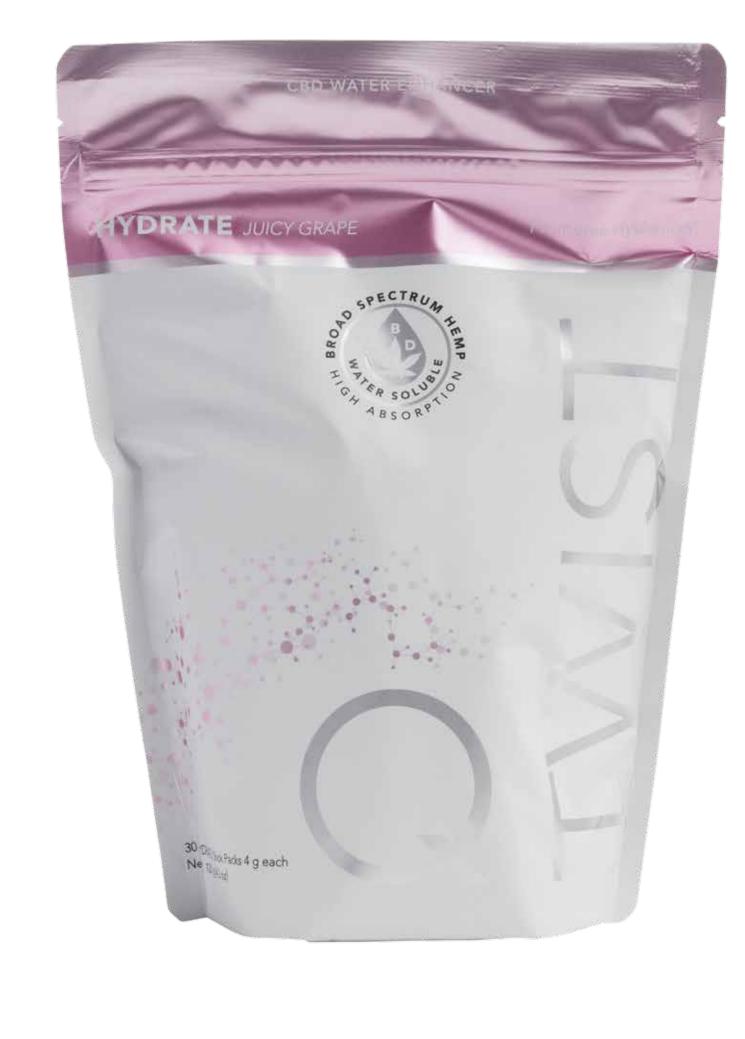

## **HEMP WITH A TWIST!**

stress relief and calmness.\* **Nature:** Features Broad Spectrum

A water enhancing CBD drink mix providing a unique

twist on traditional broad spectrum hemp. Supports

Water Powder. **Science:** Boost your daily hemp BROA and promote hydration and

Hemp, essential electrolytes Potassium

and Magnesium along with Coconut

hydrate complex blend.\*

recovery with this one of a kind

Add contents of packet

to 16 ounces of cold

water and shake well.

1 Stick Pack (4 g)

## **FEATURES** 50 mg of Broad Spectrum Hemp Powder

with 10 mg of CBD in each stick pack\*

Water soluble for superior absorption\*

Designed for everyday or casual use\*

BENEFITS

Promotes hydration and supports recovery\*

Promotes overall wellness\*

Supports a sense of calm for focus\*

Provides support for everyday stresses\*