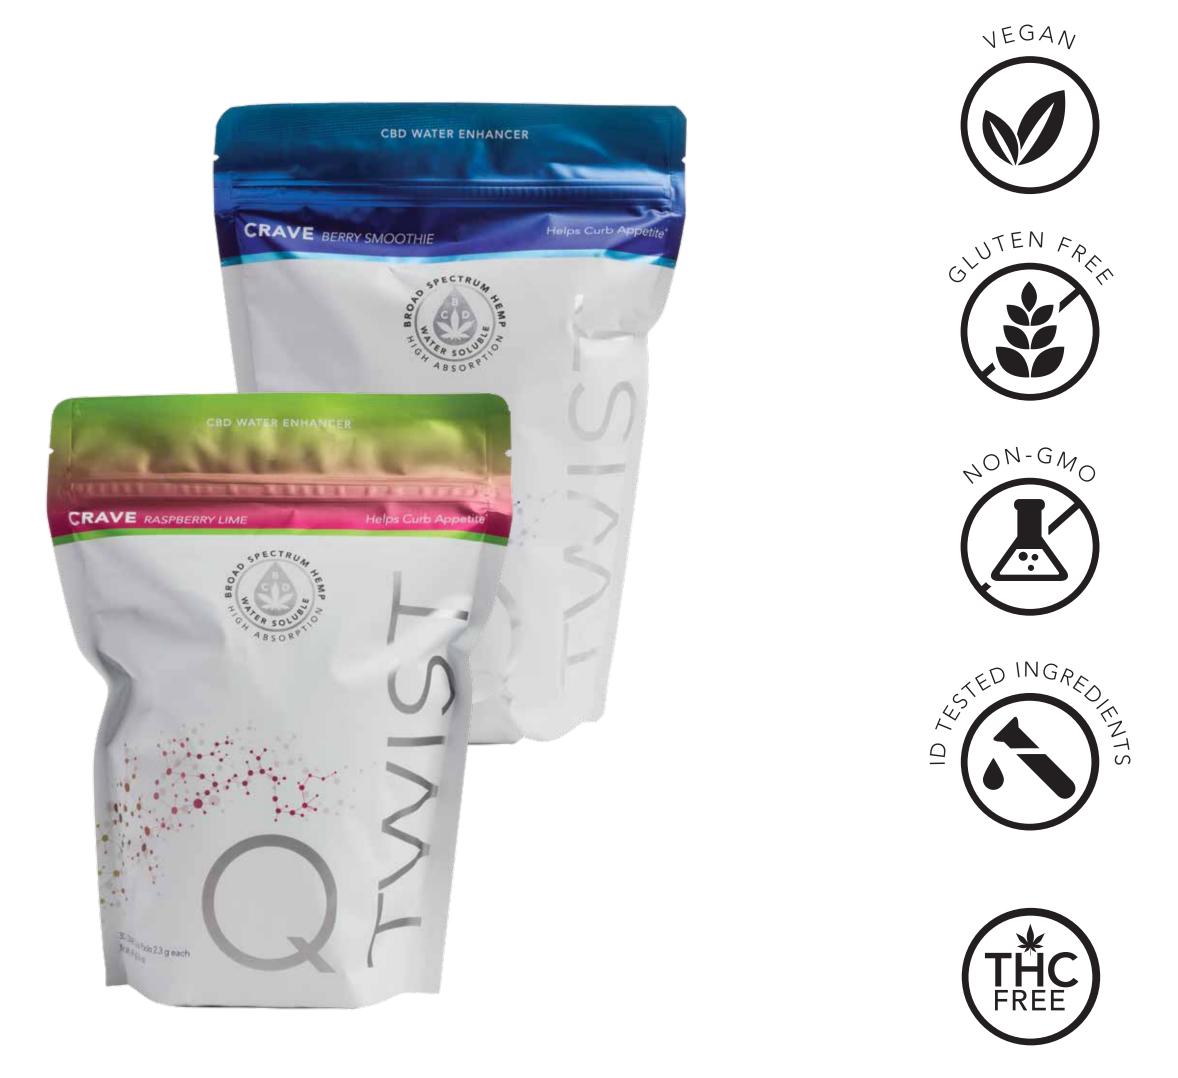

# **O TWIST CRAVE**

## HEMP WITH A TWIST!

A water enhancing CBD drink mix providing a unique twist on traditional broad spectrum hemp. Helps curb appetite to keep you on track.\*

**Nature:** Features Broad Spectrum Hemp, Green tea, Garcinia Cambogia Tea and Conjugated Linoleic Acid.\*

**Science:** Boost your daily hemp, satisfy that sweet tooth, and regain control of your cravings and appetite with this one of a kind crave complex blend.\*

## FEATURES

- 50 mg of Broad Spectrum Hemp Powder with 10 mg of CBD in each stick pack<sup>\*</sup>
- Water soluble for superior absorption\*
- 10mg of natural caffeine from green tea per serving<sup>\*</sup>
- Designed for everyday or casual use\*

#### BENEFITS

- Supports stress relief and calmness\*
- Provides support for everyday stresses\*
- Supports a sense of calm for focus<sup>\*</sup>
- Promotes overall wellness\*