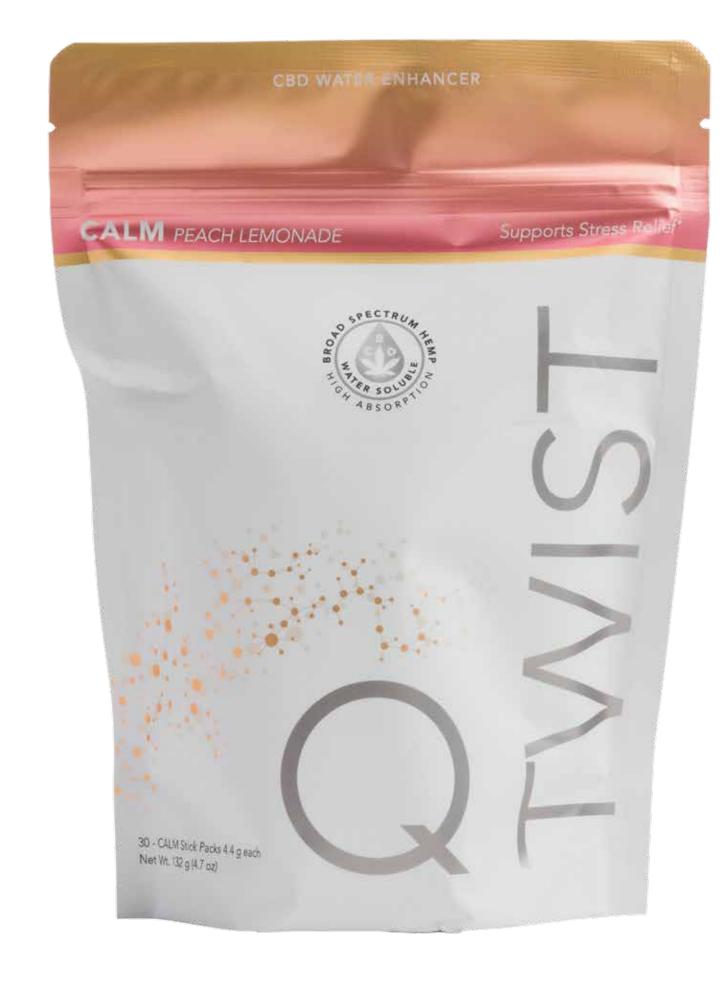

## **HEMP WITH A TWIST!**

stress relief and calmness.\*

A water enhancing CBD drink mix providing a unique

twist on traditional broad spectrum hemp. Supports

Nature: Features Broad Spectrum Hemp,

Lemon Balm and Passionflower.\*

## Water soluble for superior absorption\*

BENEFITS

**FEATURES** 

 Designed for everyday or casual use\* Individual sachets\*

50 mg of Broad Spectrum Hemp Powder

with 10 mg of CBD in each stick pack\*

Supports stress relief and calm\*

Provides support for everyday stresses\*

 Supports a sense of calm for focus\* Promotes overall wellness\*

PRODUCT FACTS

PEACH LEMONADE

10 Servings per container

**Amount per serving** 

**Total Carbohydrate** 