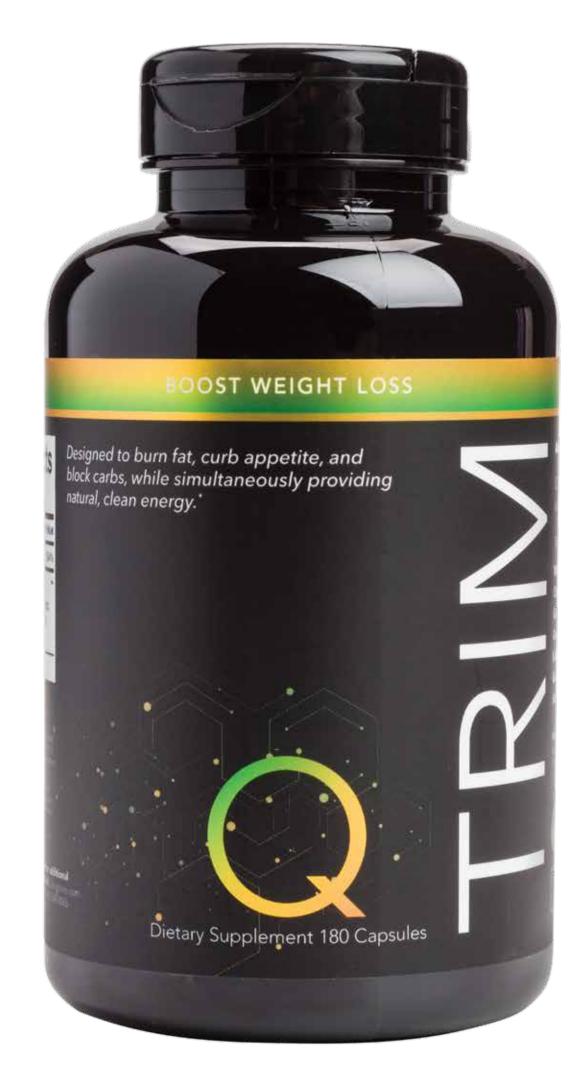

## **HERBAL WEIGHT LOSS BLEND**

Support weight loss with the advanced formula of

ingredients formulated to support weight management.\*

**Nature:** A powerful blend of natural

quality tested for identity, purity, and efficacy.\*

Science: Ingredients are ID and

## daily with breakfast

Suggested Use:

and lunch.

Take 3 capsules twice

## ingredients\*

**FEATURES** 

 L-Carnitine L-Tartrate for energy production\* Chromium to support metabolism\*

Herbal weight loss blend starring six amazing

- 33mg of caffeine per capsule from Guarana and Green Tea\*
- **BENEFITS** 
  - fat storage\* Helps curve cravings\*

Supports metabolism and may help convert

May reduce carbohydrate absorption and

Promotes lean muscle mass\*

fat into energy\*

Serving Size: 6 Capsules