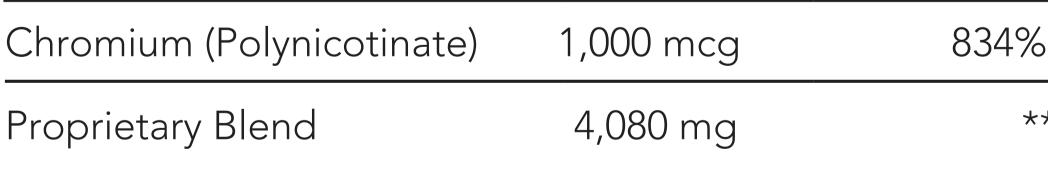

## Chromium (Polynicotinate) 1,000 mcg

White Kidney Bean Extract, Garcinia Cambogia Extract,

L-Carnitine L-Tartrate, Citrus Bioflavonoids, Guarana

Seed Extract, Green Tea Extract, Atlantic Kelp.

Supplement Facts

Servings Per Container: 30 (3 capsules twice daily)

\*\* Daily Value not established. Other Ingredients: Vegetable Cellulose and Rice Flour Extract.

18 years of age.

is not intended to diagnose, treat, cure, or prevent any disease. Individual results may vary.