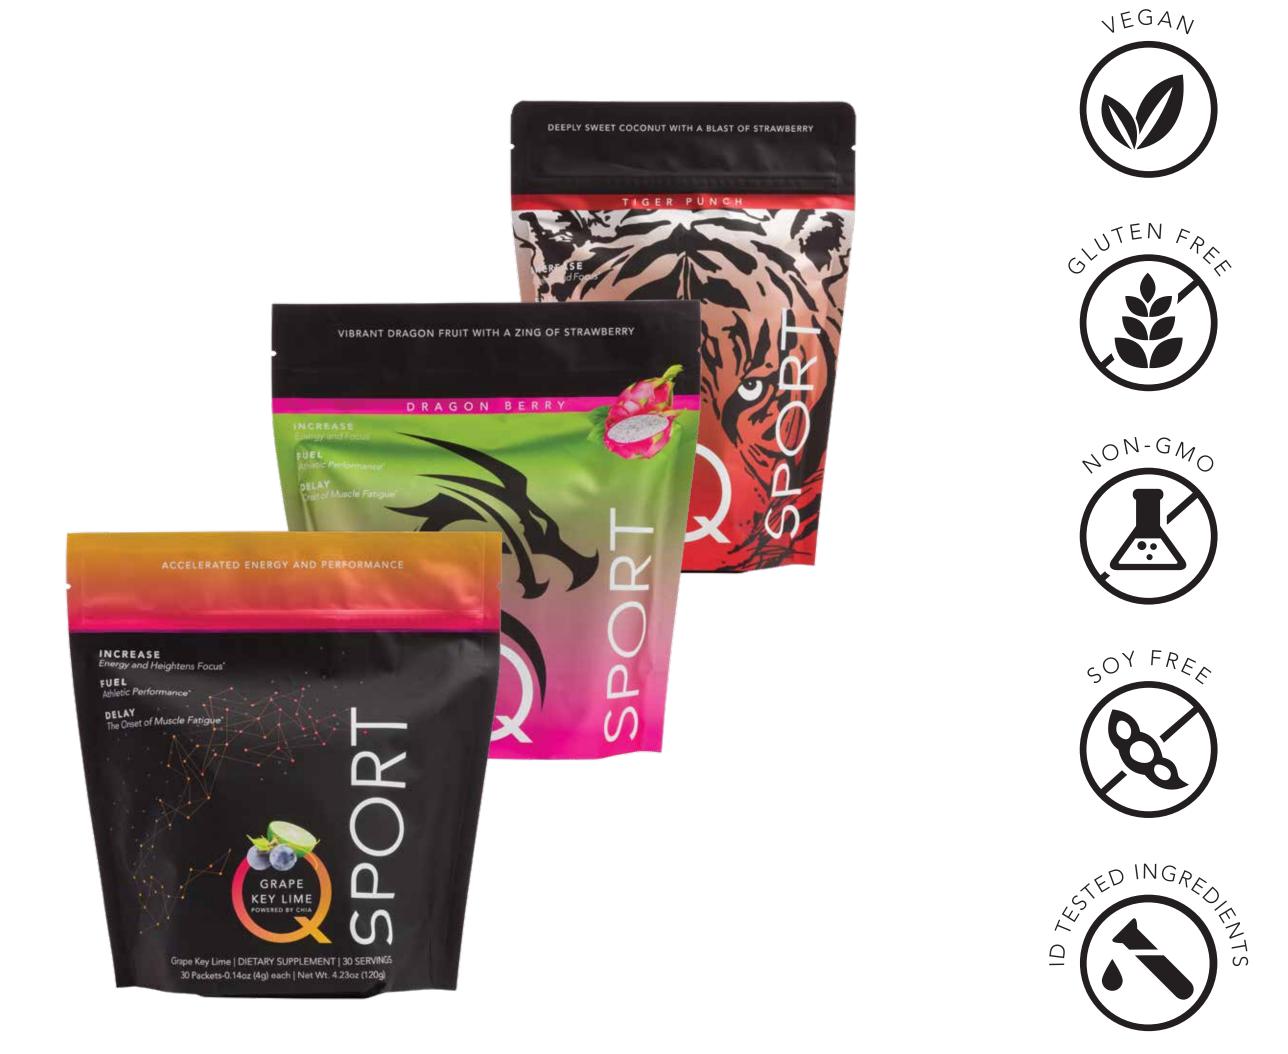

#### GRAPE KEY LIME

### DRAGON BERRY

\*\*Daily Value (DV) not established.

**Other Ingredients:** Citric Acid, DL-Malic Acid, Natural Flavor, Beet Root Powder (Natural Color), Sucralose, Stevia Extract, Monk Fruit.

TIGER PUNCH