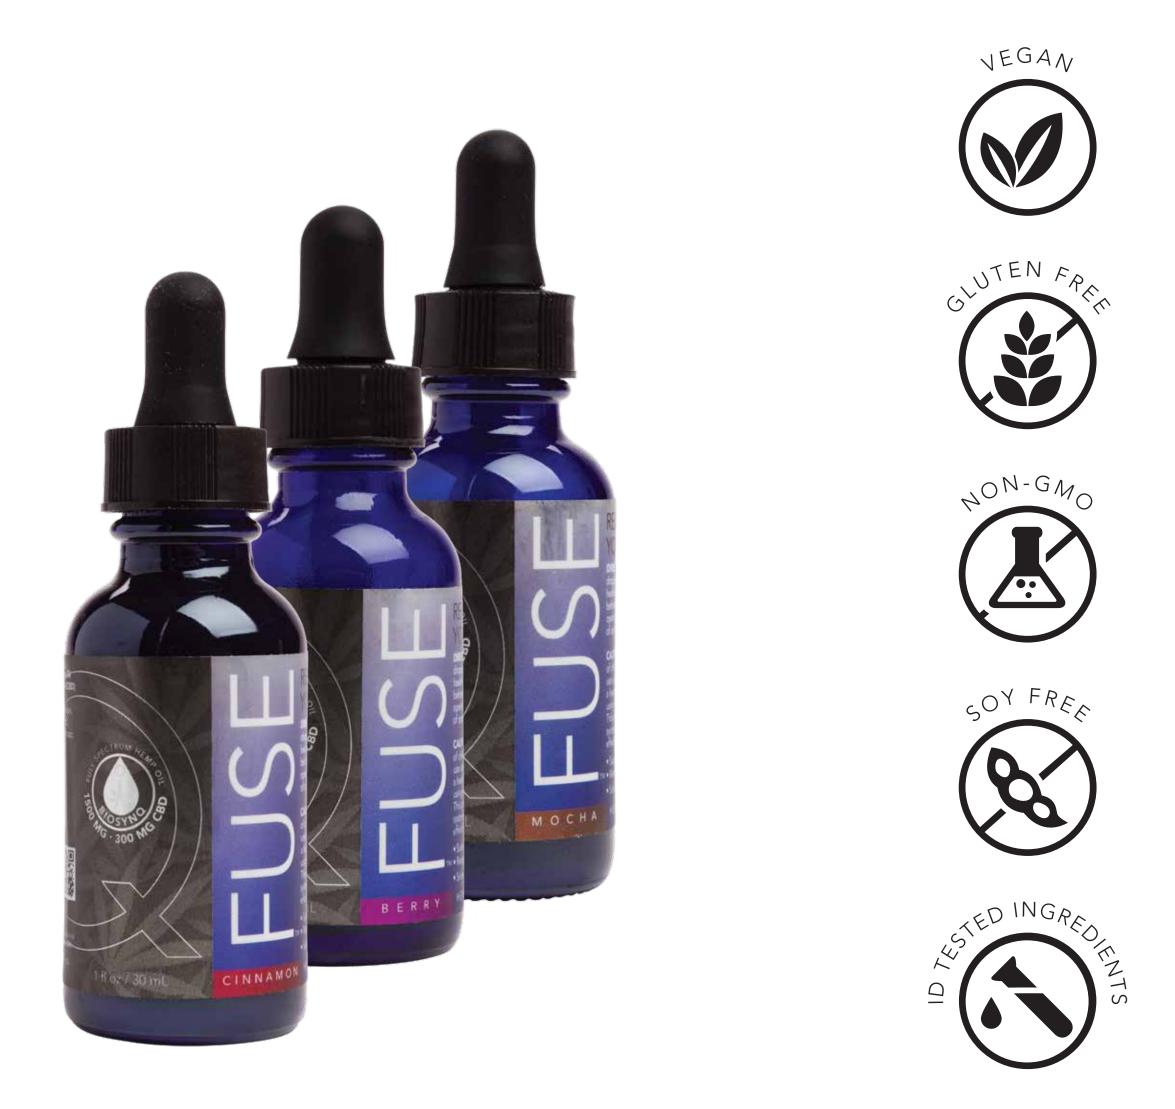

# **Q FUSE** FULL SPECTRUM HEMP OIL

## **REAL HEMP YOU CAN FEEL**

Full spectrum, water-soluble hemp oil powered by BIOSYNQ<sup>™</sup> technology.<sup>\*</sup>

**Nature:** Native Colorado hemp sustainably grown, responsibly harvested, and purely processed.

**Science:** Next-gen delivery technology that maximizes the benefits of full spectrum hemp for daily use.\*

English

### FEATURES

- Pure C02 extraction
- Immediate Onset\*
- 100% Delivery\*
- 17x Increased Absorption\*

# BENEFITS

- Calms to relieve stress\*
- Supports healthy immunity and overall wellness\*
- Boosts focus<sup>\*</sup>
- Supports healthy inflammation response\*