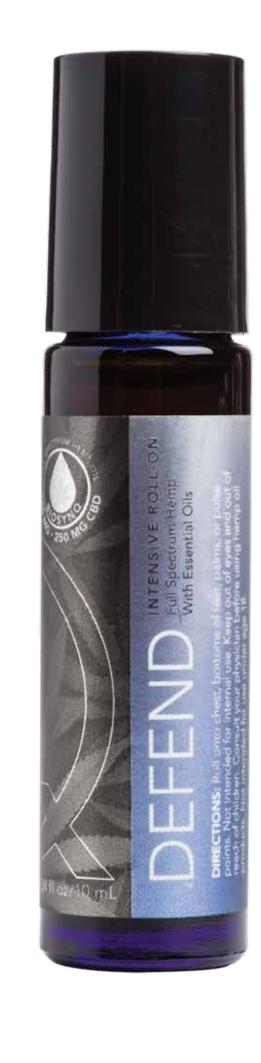

## **FEATURES** Clove Bud Oil - Immunity and respiratory support\*

chest, bottoms of feet, palms, or pulse points when seasonal threats are high. Allow product to absorb into skin. No need to rub.

Roll on Q DEFEND

evenly across

## purposes\* Pure C02 extraction\*

**BENEFITS** 

Transdermal absorption\*

Provides comfort and soothing to targeted areas\*

Oregano Oil - Historically used for its cleansing

Fresh, light scent for a sense of calm and peace\*

Helps support healthy immune and respiratory

Delivers the benefits of full spectrum hemp oil

- directly to the skin\*

**Ingredients:** BIOSYNQ™ Full Spectrum Hemp Oil EO Blend (Cannabis sativa, Capsicum annum, Syzygium aromaticum, Cinnamomum cassia, Citrus limon,