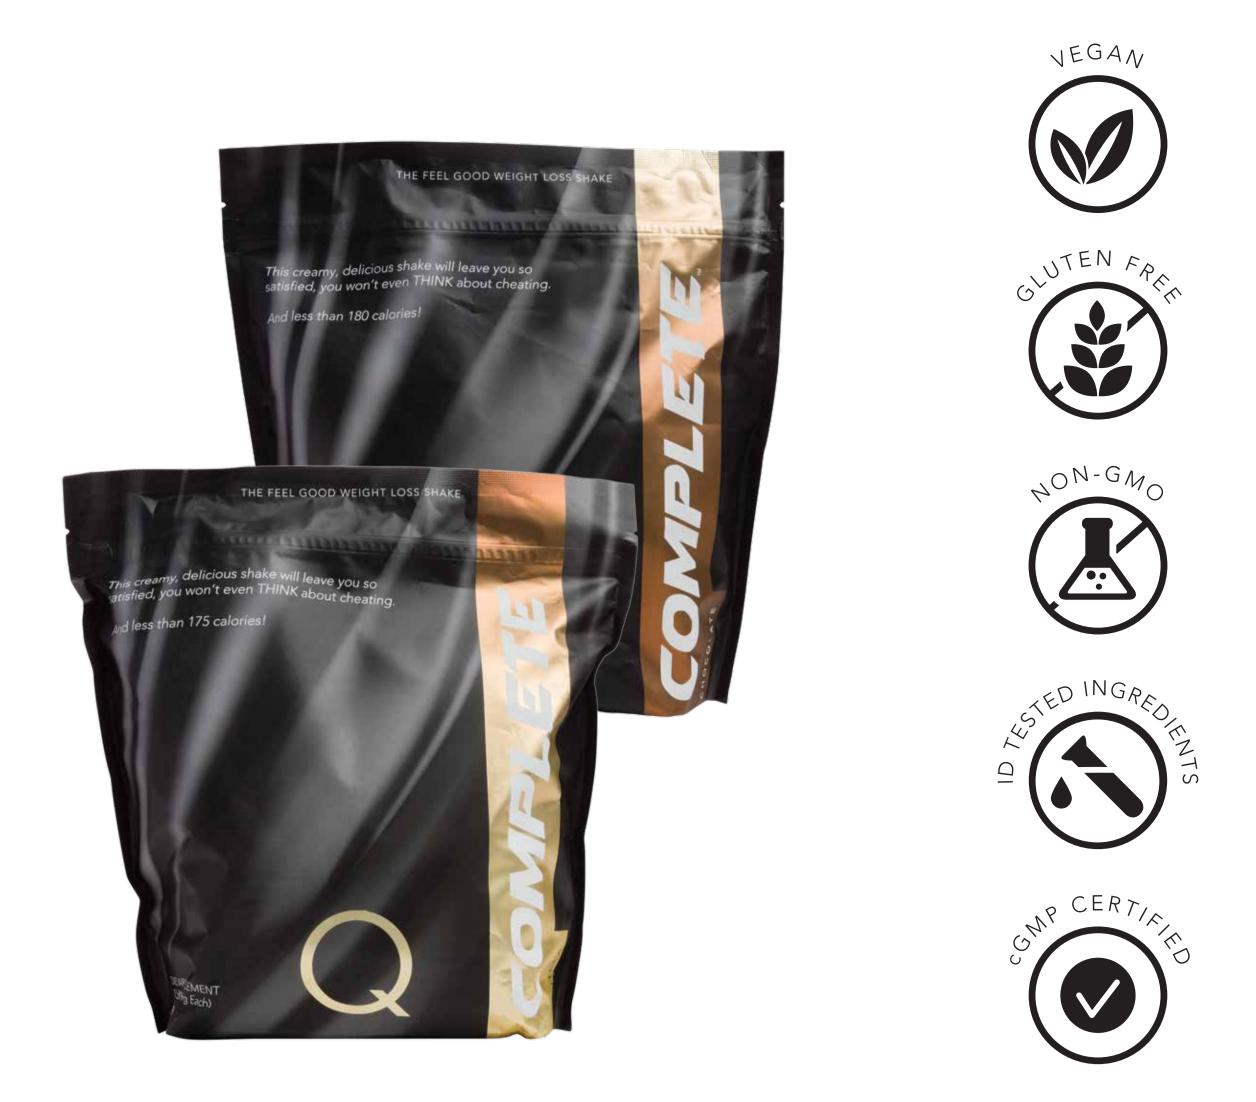

### FEATURES

- Vegan Pea Protein
- 9 Essential Amino Acids
- All this goodness in less than 175 calories!

## BENEFITS

- Helps control hunger and cravings for hours\*
- Supports optimal digestion\*
- Nutritionally complete including mood boosting vitamins\*
- Feel fuller with healthy vegan protein\*

## CHOCOLATE

### VANILLA