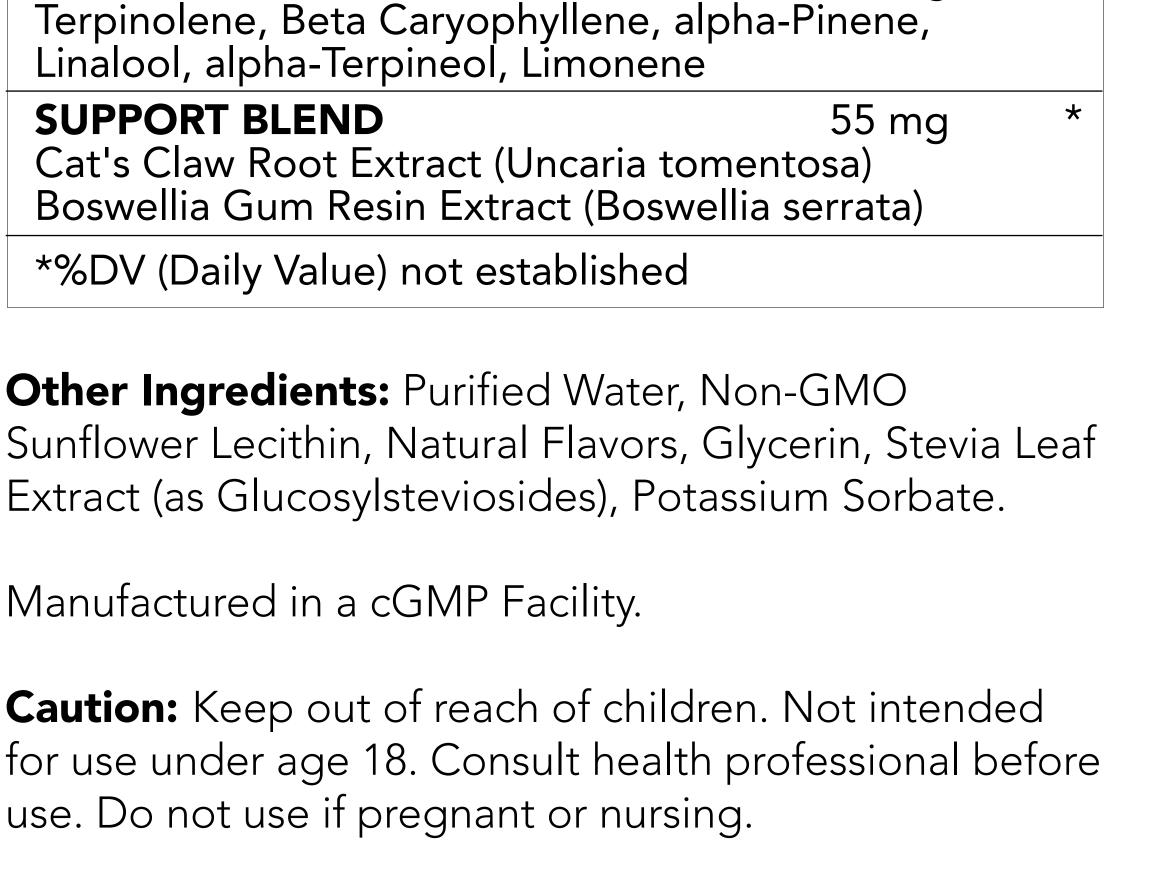

#### SUPPORT BLEND 55 mg Cat's Claw Root Extract (Uncaria tomentosa)

Other Ingredients: Purified Water, Non-GMO

PROPRIETARY TERPENE BLEND

use. Do not use if pregnant or nursing.

Servings: 30

**Per Serving %DV** 

6.1 mg