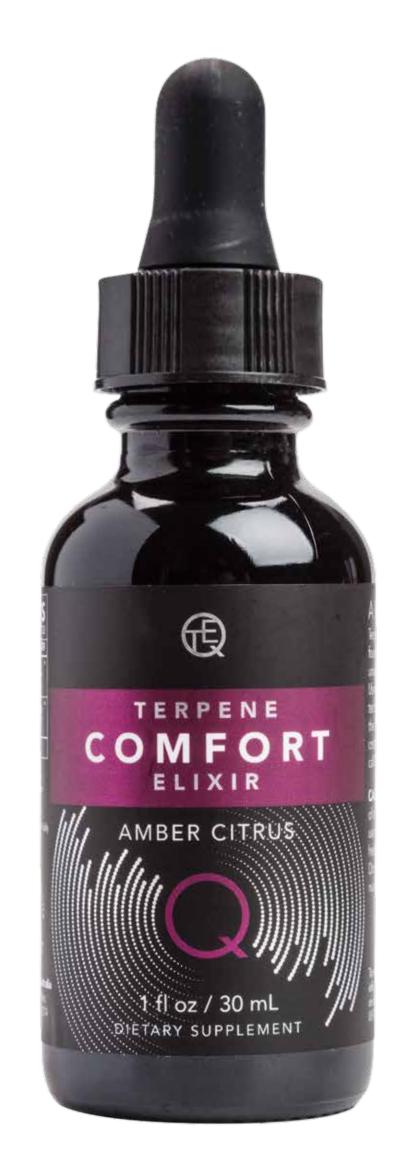

### A WAVE OF RELIEF\*

## **Nature:** Terpenes are active compounds

Give quick relief from discomfort.\*

found in plants that provide unique benefits you can feel. Q COMFORT is a blend of specialized terpenes and added ingredients designed to support relief from discomfort.\* **Science:** Next-gen technology that maximizes the benefits of nature's

greatest elements. This technology customizes plant extraction and encases the desired terpenes in liposomes for easy absorption.\*

# Oral use only.

Suggested Use:

Shake well.

Take 1 mL as needed.

## SUPPLEMENT FACTS Serving Size: 1 mL (1 dropper)

AMBER CITRUS