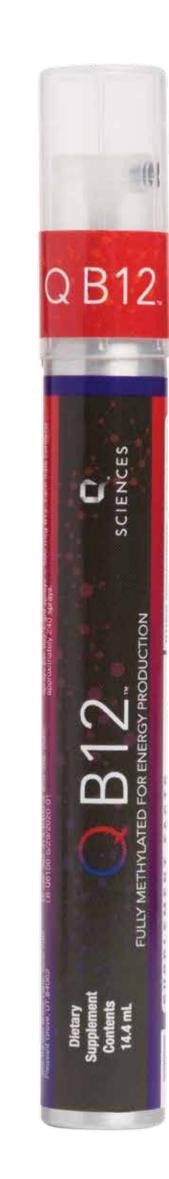

## **TARGETED NUTRITION SUPPORT SPRAY**

easy-to-use support spray.\*

Boost your daily vitamin intake with this portable and

Nature: Formulated with 500 mcg of fully

methylated vitamin B12 per serving.

enhances bioavailability through sublingual absorption.\*

Science: An innovative and effective

way to supplement your vitamin B12

intake. This spray technology

## activate the pump by pressing two to four

Suggested Use:

Before initial use,

times. Shake gently and spray under tongue. Wait 30 seconds to a minute to allow absorption, then swallow. Up to 8 sprays per day.

## This sublingual spray delivers optimal absorption\* Customizable dosage for desired effect

**BENEFITS** 

**FEATURES** 

Natural peppermint flavor

• Formulated with the highest quality ingredients

May decrease fatigue and lethargy\*

## Serving Size: 8 Sprays (0.48 mL) Servings Per Container: 30

\*\*Percent Daily Values are not established

Vitamin B12 (Methylcobalamin)

**Amount Per Serving** 

**Other Ingredients:** Purified Water, Organic Glycerin, Citric Acid, Sunflower Lecithin, Xylitol, Natural Peppermint Flavor, Potassium Sorbate.