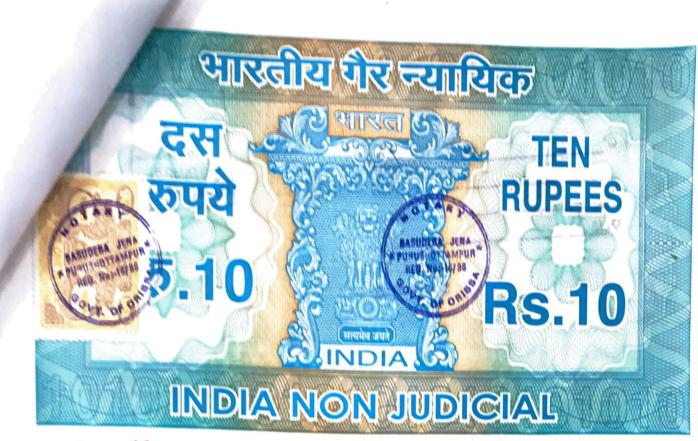

ଓଡ଼ିଶା ओडिशा ODISHA

53AA 304236

BEFORE THE NOTARY PUBLIC, PURUSHOTTAMPUR, DIST.:GANJAM, ODISHA

## AFFIDAVIT

AFFIDAVIT TO BE FILED BY THE CANDIDATE ALONGWITH NOMINATION PAPER TO THE ELECTION OFFICER / RETURNING OFFICER FOR ELECTION TO OFFFICE OF PURUSHOTTAMPUR.

Ward No. 01 of Purushottampur NAC for the office of Councilor Purushottampur.

- I, PABITRA SETHI, aged about 32 years, S/o: Abhiram Sethi of Vill:Nandika Street, urushottampur, PO/PS: Purushottampur in the Dist: Ganjam a candidate at the above election, do hereby solemnly affirm and state on oath as under:
- (7) I am a candidate set up by BIJU JANATA DALA (BJD) am contesting as an candidate.
- My name is enrolled in ELLECTROAL ROLL (name of the ward No 04 PURUSHOTTAMPUR, NAC), at Serial No 491 in Booth No 04, House NO: 84.
- (3) My contacts Telephone number is /are 9867280272 and My E-mail ID(if any) is sethipabitra936@gmail.com and my social media account(s) (if any) is/ are NIL.