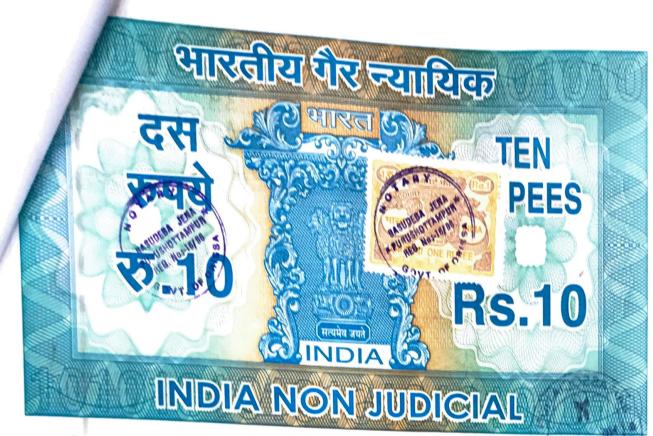

52AA 312260

Serial No. 45

BEFORE THE NOTARY PUBLIC, PURUSHOTTAMPUR, DIST.:GANJAM, ODISHA

७७६। ओडिशा ODISHA

Date

52AA 312259

BEFORE THE NOTARY PUBLIC : PURUSHOTTAMPUR, DIST.:GANJAM, ODISHA **AFFIDAVIT** 

I, SRI LINGARAJ BEHERA, aged about 21 years, S/o Abani Behera, Ratha Sahi (Sunaritota Street), Purushottampur, PO/PS: of Vill: Furushottampur in the Dist: Ganjam, Odisha, do hereby solemnly affirm on oath and state as follows:-