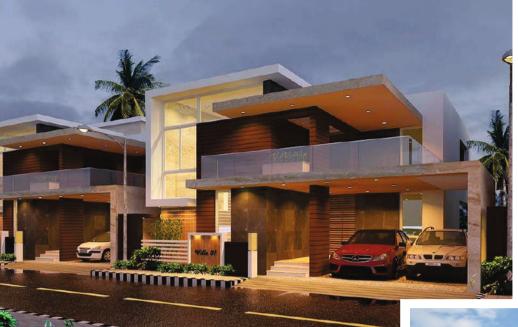

gardens give a resort-like feeling. The club house boasts of all modern amenities. We care about the privacy and safety of our residents, thus we have 24 hours security

guards service.

Greenfield Maple is a project approved by the Fully Gated Community Project of Coimbatore.

The project comprises of 40 individual villas spread across 3.5 acres of land. All our projects are Vasthu

complaint. The sprawling landscape and manicured

**Total Area** : 3.5 Acres

4 Cents - 7 Cents **Site Ranges** 

Villas (40 Individual Villas) Property Type : Landmark NGP Institutions, Kalapatti

**KMCH Hospital** 