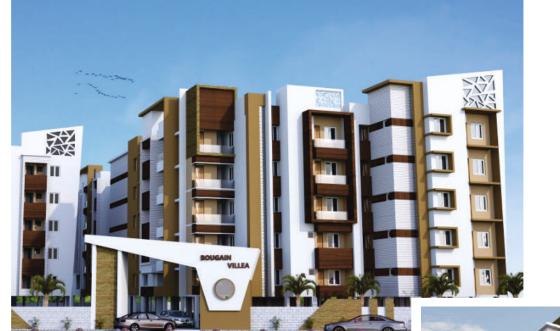

## Amenities

- ☐ Children's Park
- Street Lights
- 24 Hrs Security
- Landscaped Garden

successful completion of phase 1 and phase 2, we are going to construct another prestigious project in phase 3, called Bougainvillea. The new-age villas with all modern amenities and facilities.

GREEN FIELD'S Bougainvillea is a DTCP approved project. After the

The project comprises of 70 individual villas spread across 4.85 acres of land. All our projects are Vasthu complaint. The sprawling landscape and manicured gardens give a resort-like feeling. The club house boasts of all modern amenities. We care about the privacy and safety of our residents, thus we have 24 hours security guards service.

Total Area : 4.85 Acres

Site Ranges : 3.5 Cents - 8 Cents

Property Type : Villas (70 Individual Villas)

Landmark : Lemon Tree Hotel, Kalapatti

www.greenfieldbougainvilla.com

GREEN FIELD'S **Bougainvillea** is a DTCP approved project. After the successful completion of phase 1 and phase 2, we are going to construct another prestigious project in phase 3, called Bougainvillea.

The new-age villas with all modern amenities and facilities.

Green Fields **Bougainvillea** is located in Kalapatti to Saravanampatti Main Road near lemon tree hotel. The most preferred residential area as well as closer to key landmarks in the city of Coimbatore with fresh and pollution free environment which offers a life style & freedom you will love for the sound investment you deserve.

The project comprises of 160 units flats spread across 3.2 acres of land. All our projects are Vasthu complaint. The sprawling landscape and manicured gardens give a resort-like feeling. The club house boasts of all modern amenities. We care about the privacy and safety of our residents, thus we have 24 hours security guards service.