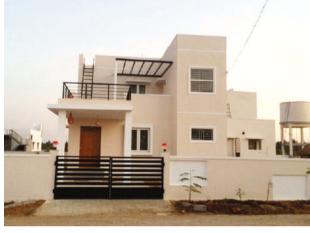

### Amenities

- **Gated Community**
- ☐ Children Park
- Street Lights
- ☐ Underground Electrical Cable System
- □ 24 Hrs Security
- Landscaped Garden
- ☐ Club House with Modern Amenities
- ☐ Mini Theatre / Community Hall
- □ Centralized Park
- □ Paver Block Roads
- □ RO plant
- □ Power Backup for Common Amenities

gardens give a resort-like feeling. The club house boasts of all modern amenities. We care about the privacy and safety of our residents, thus we have 24 hours security

guards service.

Greenfield Maple is a project approved by the Fully Gated Community Project of Coimbatore.

The project comprises of 40 individual villas spread across 3.5 acres of land. All our projects are Vasthu

complaint. The sprawling landscape and manicured

**Total Area** : 3.5 Acres

4 Cents - 7 Cents **Site Ranges** 