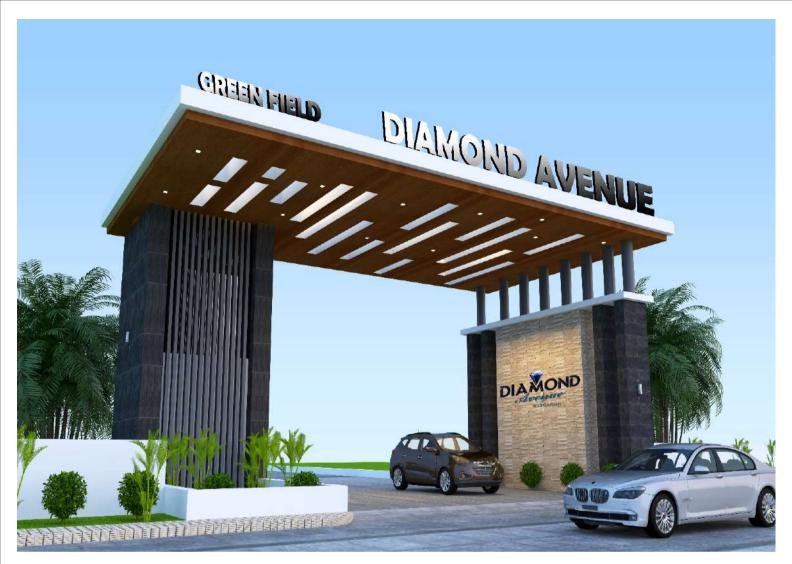

Sulur (RVS Institutes) International Airport Railway station

Greenfield Diamond Avenue is our prime project consisting of plot and villas located in Patanam, Trichy Road. It is the most preferred and sophisticated residential area close to the landmarks RVS institutions sulur, International Airport, L&T bypass and railway station. The community provides a pollution free environment and lifestyle worth your investment

Project

Villas & Plots Pattanam, Peedampalli, Trichy road

Sulur (RVS Institutes), LNT BYPASS Railway station

www.greenfieldsdiamondavenue.com