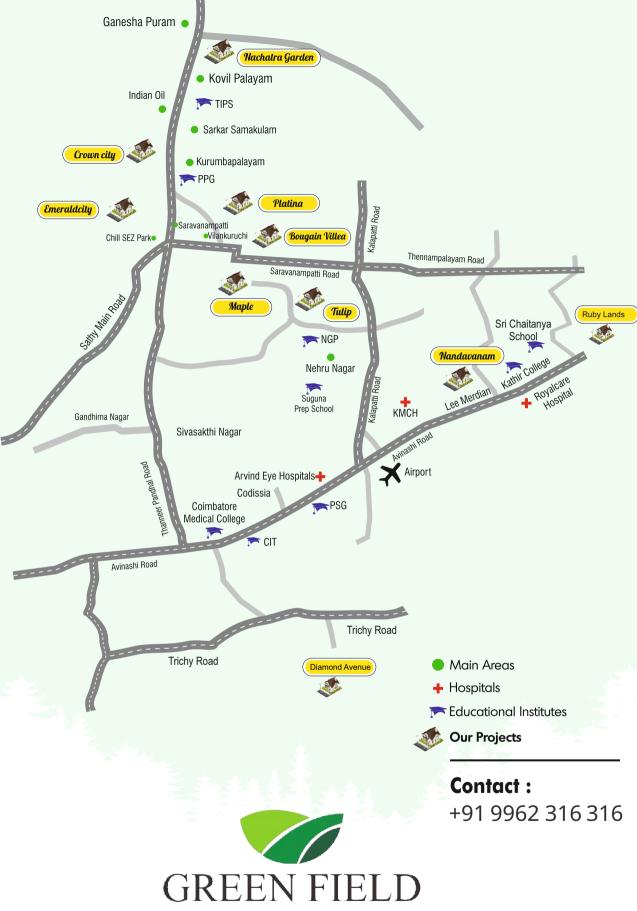

Sulur (RVS Institutes) International Airport Railway station

Greenfield Diamond Avenue is our prime project consisting of plot and villas located in Patanam, Trichy Road. It is the most preferred and sophisticated residential area close to the landmarks RVS institutions sulur, International Airport, L&T bypass and railway station. The community provides a pollution free environment and lifestyle worth your investment

Project

Villas & Plots Pattanam, Peedampalli, Trichy road

Sulur (RVS Institutes), LNT BYPASS Railway station

www.greenfieldsdiamondavenue.com

#### **Pearl Park Avenue**

Project

Farm Land
Kalapatti, Coimbatore

International Airport, Railway station

www.greenfieldcoimbatore.com

HOUSING INDIA PVT LIMITED

Coimbatore Office: SF No.256, Sathy Road, Kovilpalayam, Coimbatore 641107. Tamilnadu.