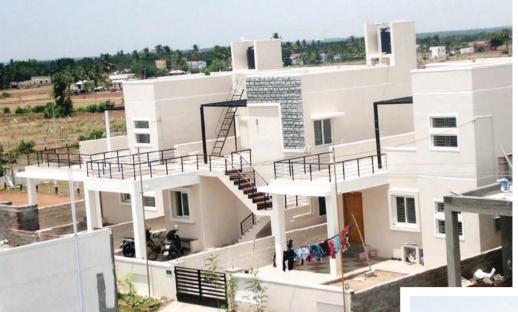

## Amenities

- ☐ Children's Park
- Street Lights
- 24 Hrs Security
- Landscaped Garden

successful completion of phase 1 and phase 2, we are going to construct another prestigious project in phase 3, called Bougainvillea. The new-age villas with all modern amenities and facilities.

GREEN FIELD'S Bougainvillea is a DTCP approved project. After the

The project comprises of 70 individual villas spread across 4.85 acres of land. All our projects are Vasthu complaint. The sprawling landscape and manicured gardens give a resort-like feeling. The club house boasts of all modern amenities. We care about the privacy and safety of our residents, thus we have 24 hours security guards service.