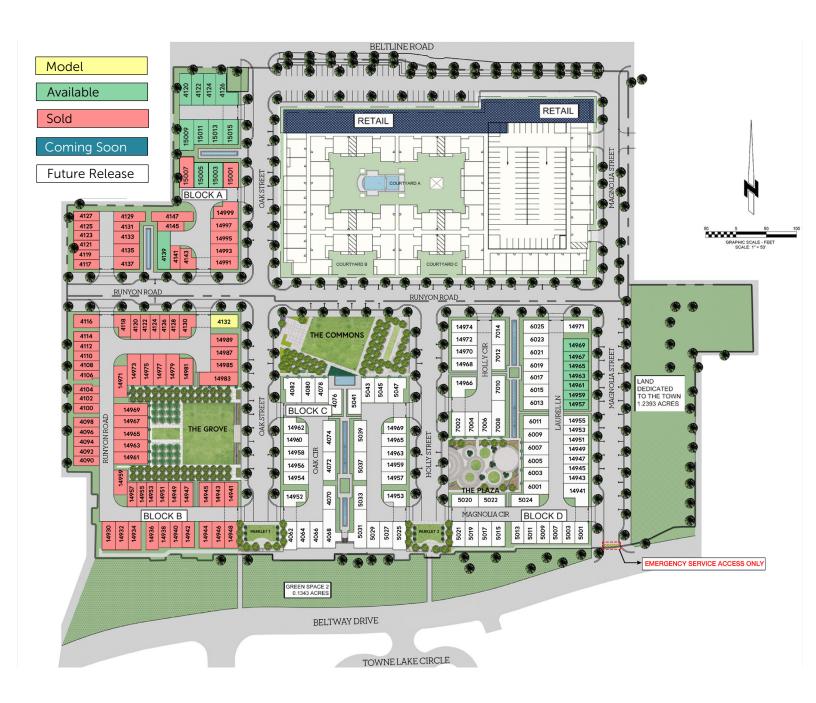

NIT | \$675,000 |
| 15013 Oak Street | 2305 SF • 2 bed/3.5 bath/ 2 Car • PLUS STUDY | LIVE WORK UNIT | \$680,000 |
| 15015 Oak Street | 2411 SF • 2 bed/3.5 bath/ 2 Car • PLUS STUDY | LIVE WORK UNIT | \$690,000 |

#### **BLOCK A BUILDING 5 – MOVE IN READY**

4139 Runyon Rd 3246 SF • 3 bed/3.5 bath/ 2 Car • PLUS GAMEROOM & LARGE BALCONY 1ST FLOOR LIVING \$799,000

# **BLOCK D BUILDING 7 - Estimated Completion October 2024**

 14961 Magnolia Street
 1368 SF • 2 bed/2.5 bath/ 2 Car • CITY VIEW FROM 3RD FLOOR
 \$540,000

 14965 Magnolia Street
 1368 SF • 2 bed/3.5 bath/ 2 Car • CITY VIEW FROM 3RD LEVEL
 \$540,000





For more info contact

Denise Palmer 214-551-7121 Denisep@intownhomes.com

For more info contact Denise Palmer 214-551-7121 or Denisep@intownhomes.com

# ADDISON GROVE SITE PLAN