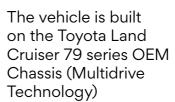

## TAC APC | SHADOW-S

The vehicle is built on the Toyota Land Cruiser 79 series OEM Chassis (Multidrive Technology)