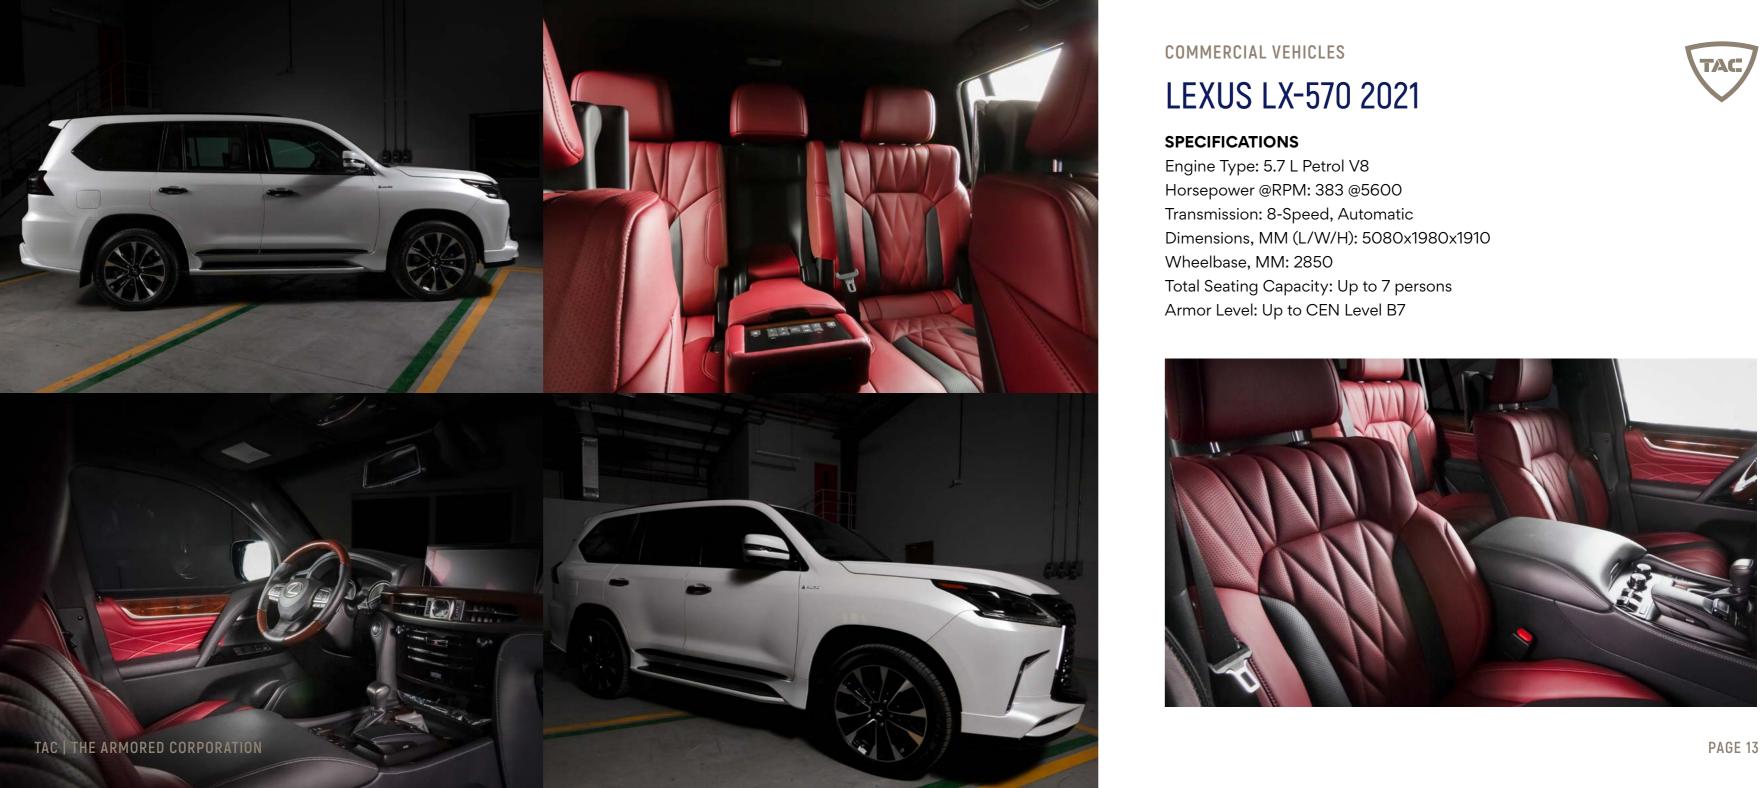

### **COMMERCIAL VEHICLES**

## TOYOTA LAND CRUISER 300 2021

### SPECIFICATIONS

Engine Type: 3.5 L Twin Turbo Engine Horsepower @RPM: 409 @5200 Transmission: 10-Speed, Automatic Dimensions, MM (L/W/H): 5145x1980x1980 Wheelbase, MM: 2900 Total Seating Capacity: Up to 7 persons Armor Level: Up to CEN Level B7