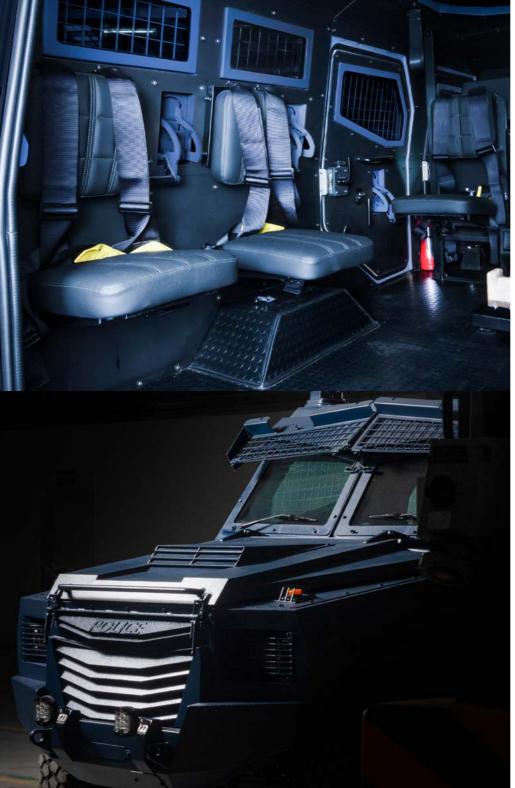

## TAC APC | SHADOW-S

The vehicle is built on the Toyota Land Cruiser 79 series OEM Chassis (Multidrive Technology)

### SPECIFICATIONS

Engine Type: 4.5 L V8 Turbo Diesel Horsepower @RPM: 195 @3300 Transmission: 5-Speed, Manual Dimensions, MM (L/W/H): 5280x2180x2854 Wheelbase, MM: 3180 Total Seating Capacity: Up to 8 persons Armor Level: CEN Level B6/B7