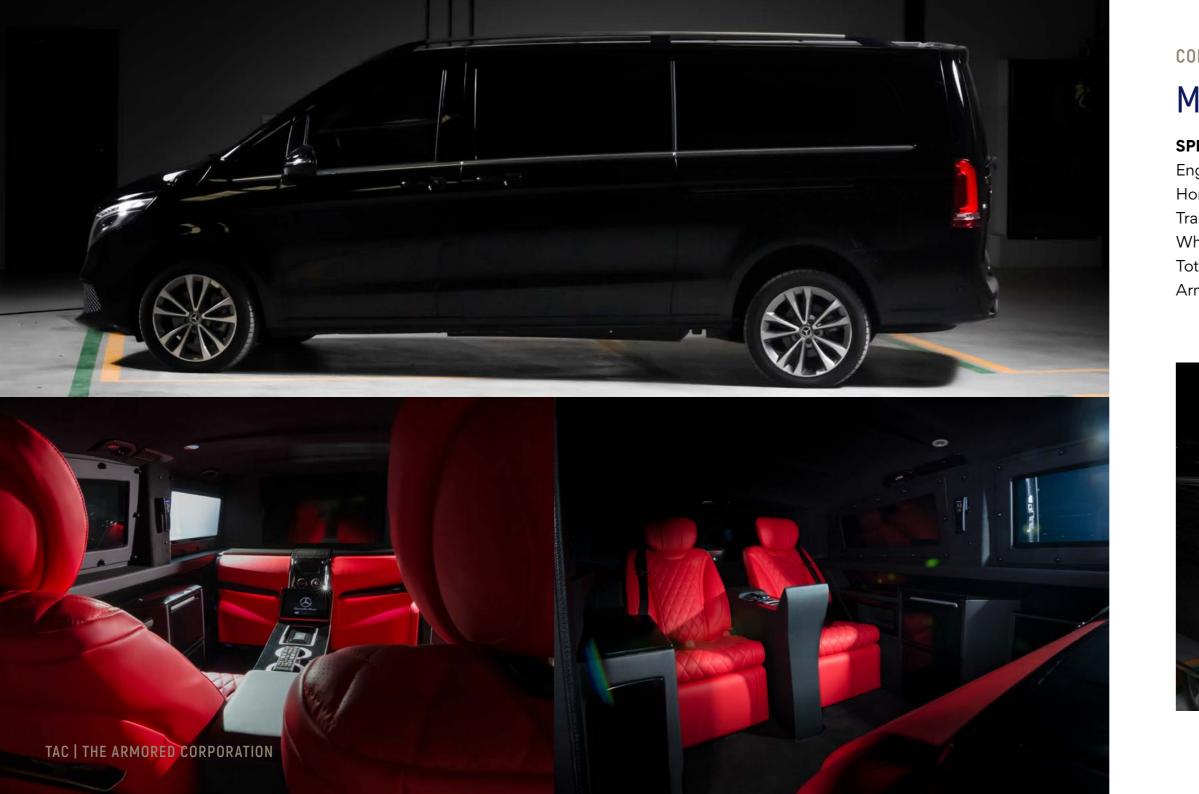

## MERCEDES-BENZ V250 VIP 2021

### SPECIFICATIONS

Engine Type: 2.0 L Petrol Horsepower @RPM: 211 @5500 Transmission: Automatic Wheelbase, MM: 3430 Total Seating Capacity: Up to 6 persons Armor Level: Up to CEN Level B7