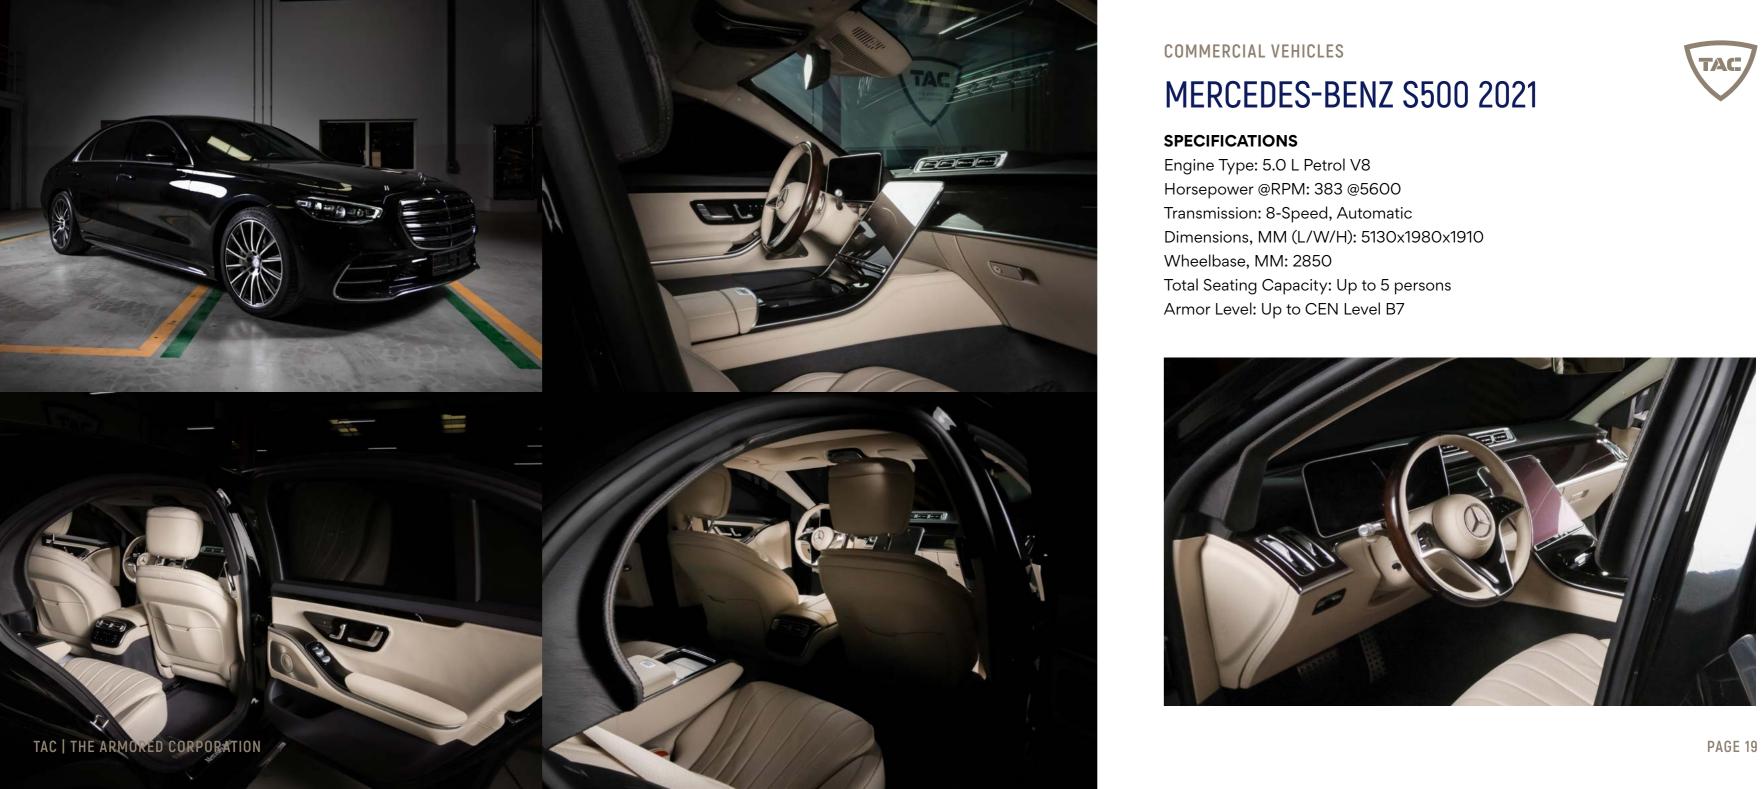

## MERCEDES-BENZ V250 VIP 2021

### SPECIFICATIONS

Engine Type: 2.0 L Petrol Horsepower @RPM: 211 @5500 Transmission: Automatic Wheelbase, MM: 3430 Total Seating Capacity: Up to 6 persons Armor Level: Up to CEN Level B7