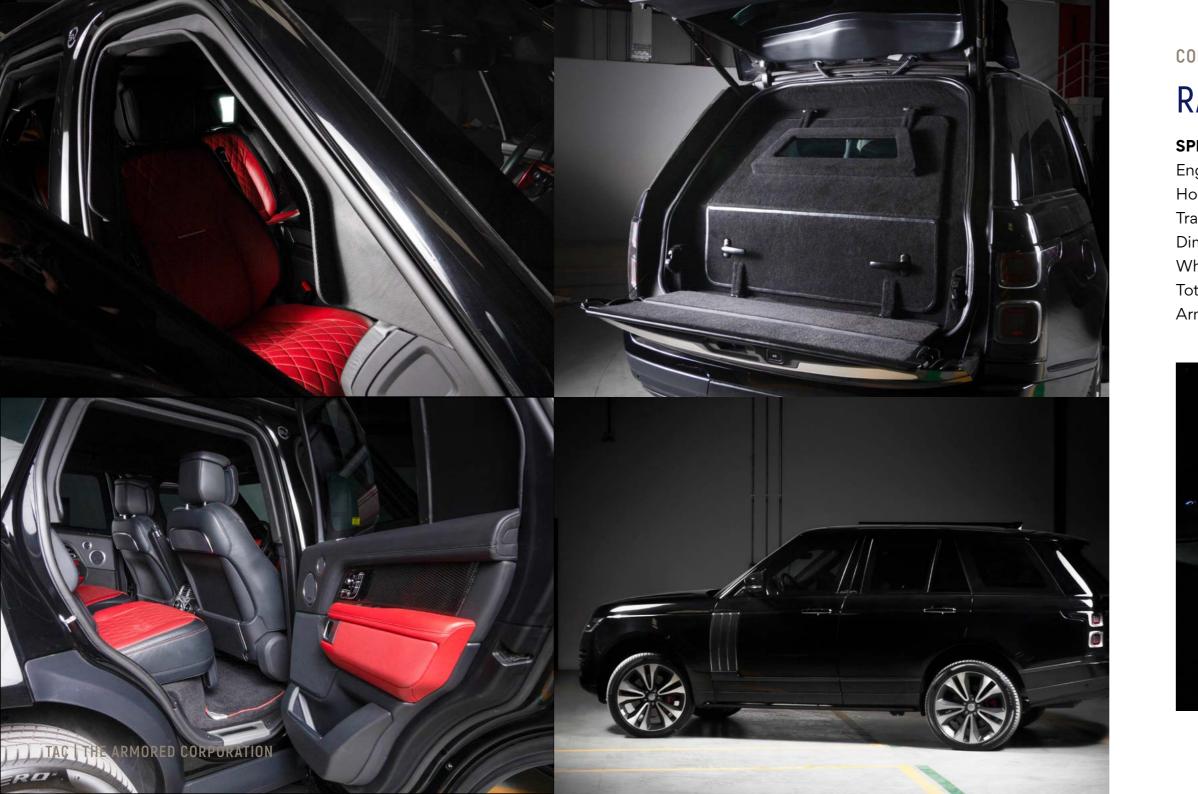

## RANGE ROVER 2021

### SPECIFICATIONS

Engine Type: 4.5 L Turbo Diesel V8 | 4.6 L Petrol V8 Horsepower @RPM: 304 @5500 Transmission: 6-Speed, Automatic Dimensions, MM (L/W/H): 5170x1980x1930 Wheelbase, MM: 2850 Total Seating Capacity: Up to 5 persons Armor Level: Up to CEN Level B7