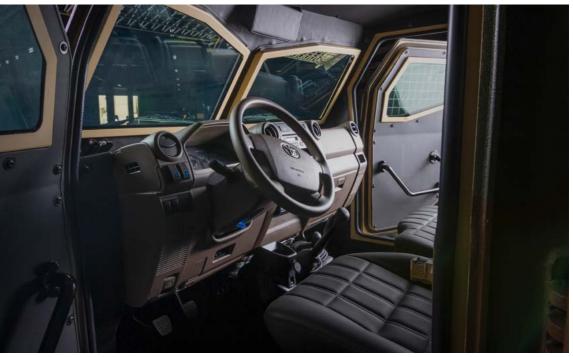

## TAC APC | SHADOW-S

The vehicle is built on the Toyota Land Cruiser 79 series OEM Chassis (Multidrive Technology)

### SPECIFICATIONS

Engine Type: 4.5 L V8 Turbo Diesel Horsepower @RPM: 195 @3300 Transmission: 5-Speed, Manual Dimensions, MM (L/W/H): 5280x2180x2854 Wheelbase, MM: 3180 Total Seating Capacity: Up to 8 persons Armor Level: CEN Level B6/B7