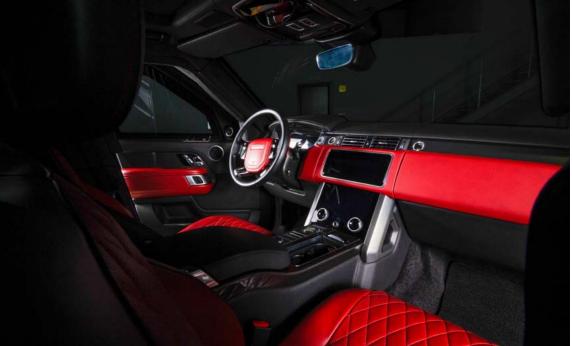

## RANGE ROVER 2021

### SPECIFICATIONS

Engine Type: 4.5 L Turbo Diesel V8 | 4.6 L Petrol V8 Horsepower @RPM: 304 @5500 Transmission: 6-Speed, Automatic Dimensions, MM (L/W/H): 5170x1980x1930 Wheelbase, MM: 2850 Total Seating Capacity: Up to 5 persons Armor Level: Up to CEN Level B7