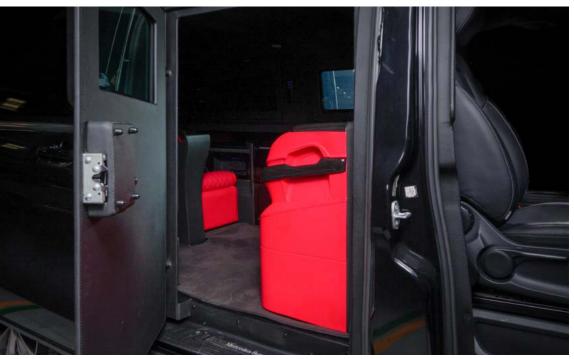

## MERCEDES-BENZ V250 VIP 2021

### SPECIFICATIONS

Engine Type: 2.0 L Petrol Horsepower @RPM: 211 @5500 Transmission: Automatic Wheelbase, MM: 3430 Total Seating Capacity: Up to 6 persons Armor Level: Up to CEN Level B7