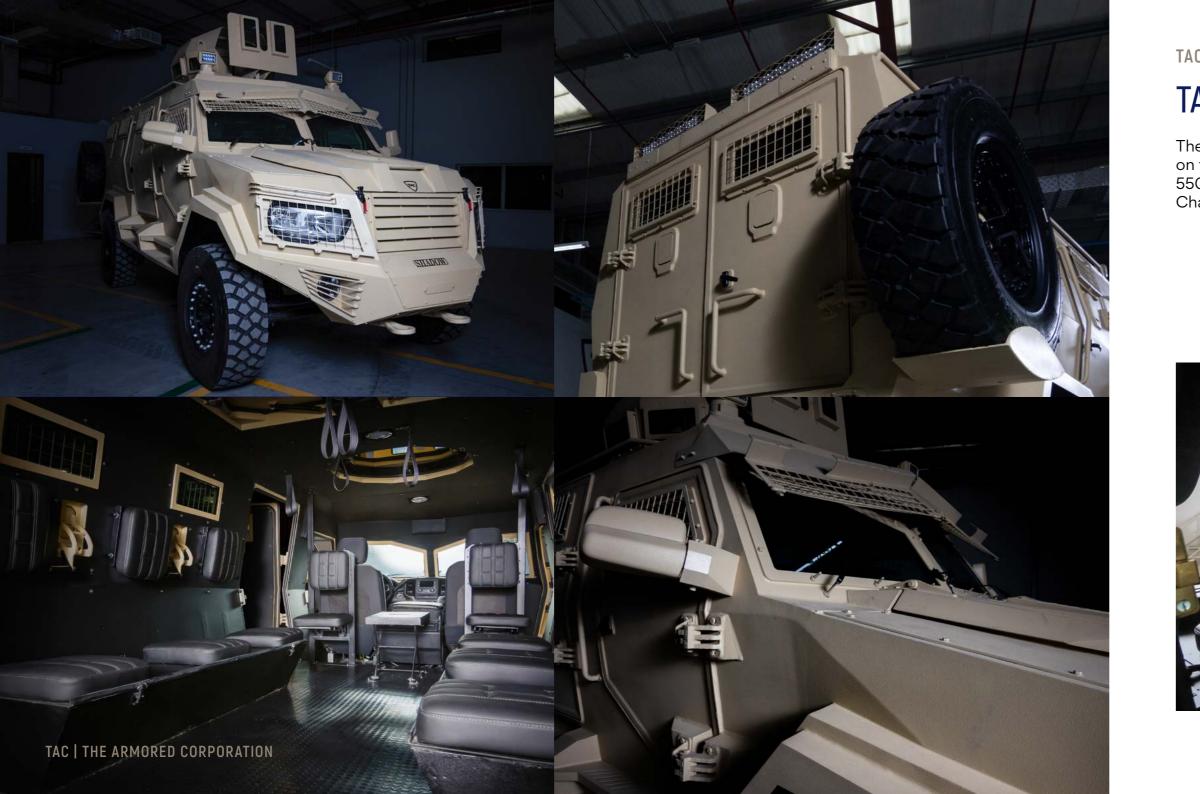

### TACTICAL VEHICLES

## TAC APC | SHADOW-D

The vehicle is built on the Dodge Ram 5500 Tradesman Chassis Cab

### SPECIFICATIONS

Engine Type: 6.7 L Cummins I-6 Turbo Diesel Horsepower @RPM: 345 @2400 Transmission: 6-Speed AISN, Automatic Dimensions, MM (L/W/H): 6493x2438x3397 Wheelbase, MM: 3670 Total Seating Capacity: Up to 12 persons Armor Level: B6/B7/STANAG Level I