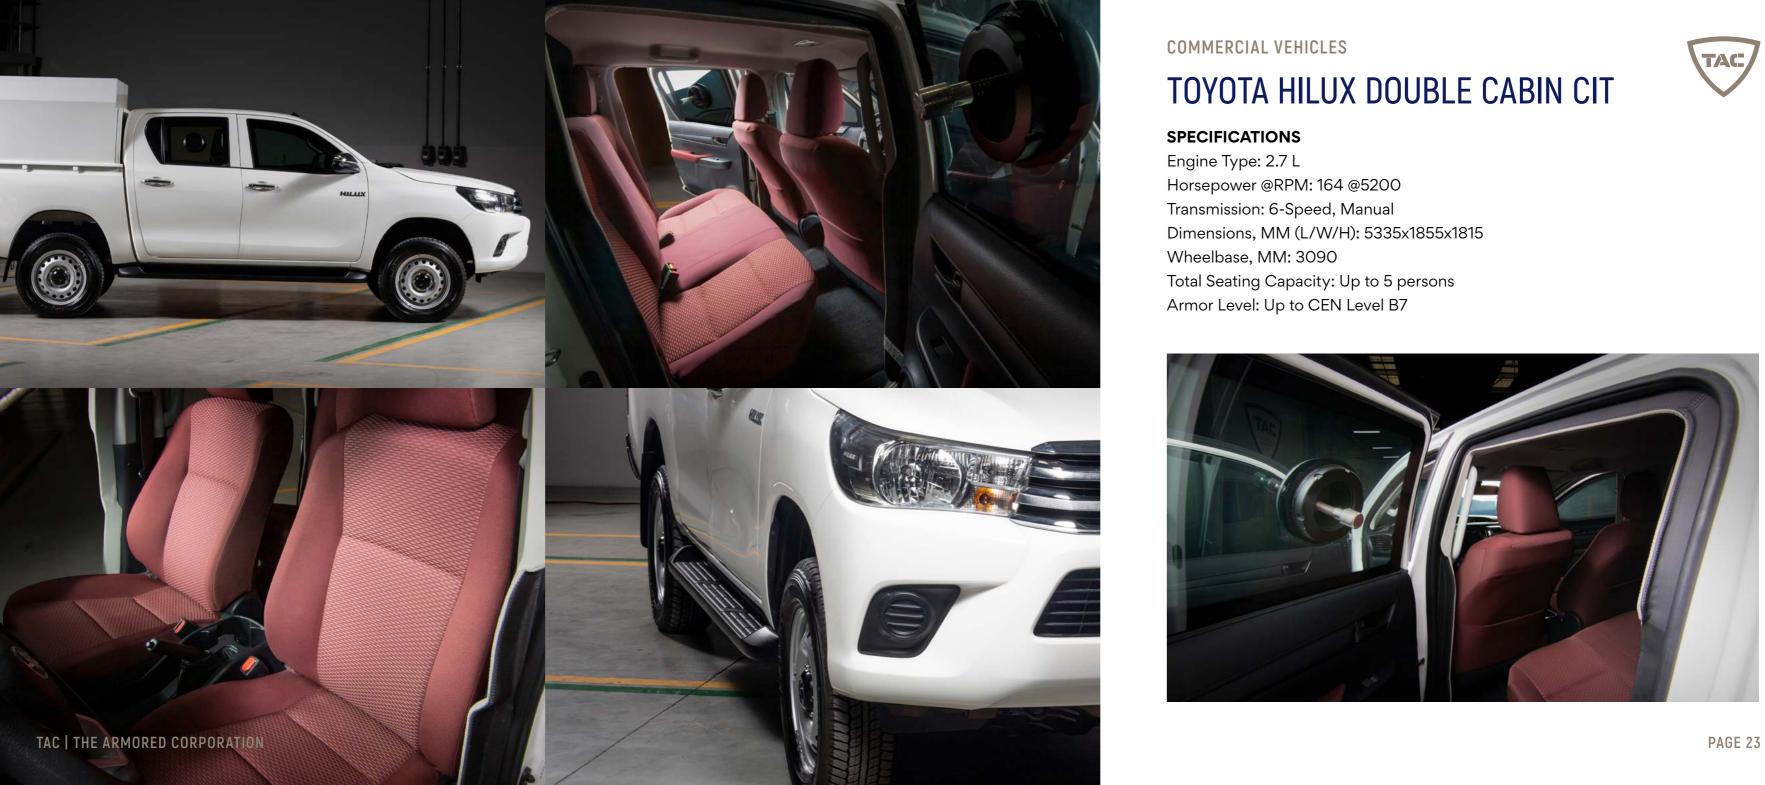

### **COMMERCIAL VEHICLES**

## TOYOTA LAND CRUISER 300 2021

### SPECIFICATIONS

Engine Type: 3.5 L Twin Turbo Engine Horsepower @RPM: 409 @5200 Transmission: 10-Speed, Automatic Dimensions, MM (L/W/H): 5145x1980x1980 Wheelbase, MM: 2900 Total Seating Capacity: Up to 7 persons Armor Level: Up to CEN Level B7