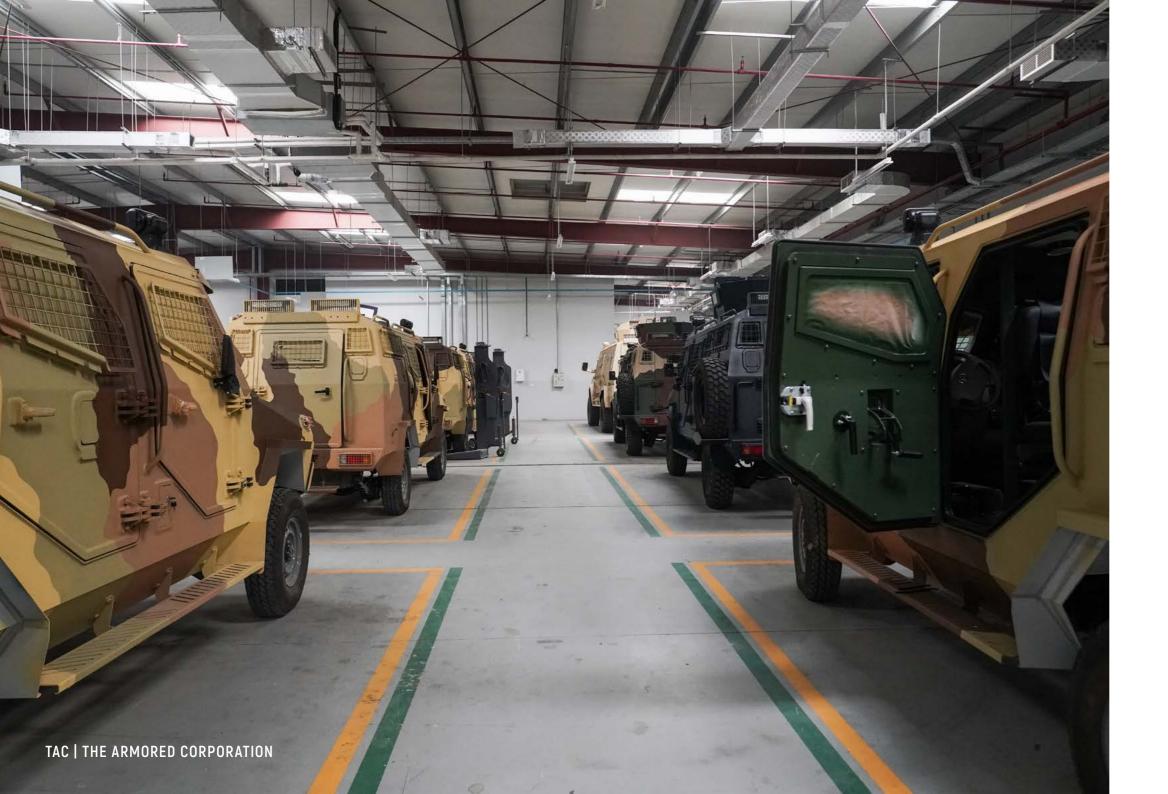

### OUR FACILITIES

TAC

Dubai-based production facilities occupy 10,000 sq. ft. to deliver most complex orders within tight deadlines.

THE AND IN ST

17