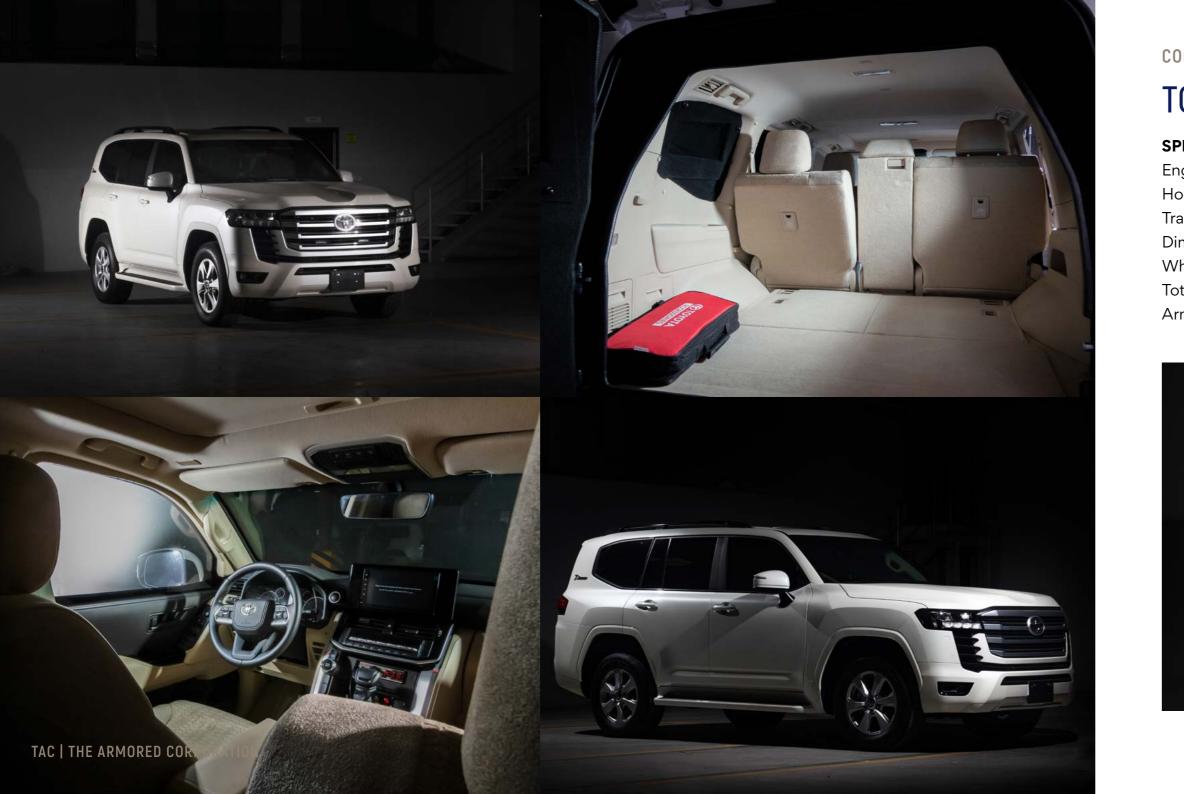

## TOYOTA LAND CRUISER 300 2021

### SPECIFICATIONS

Engine Type: 3.5 L Twin Turbo Engine Horsepower @RPM: 409 @5200 Transmission: 10-Speed, Automatic Dimensions, MM (L/W/H): 5145x1980x1980 Wheelbase, MM: 2900 Total Seating Capacity: Up to 7 persons Armor Level: Up to CEN Level B7