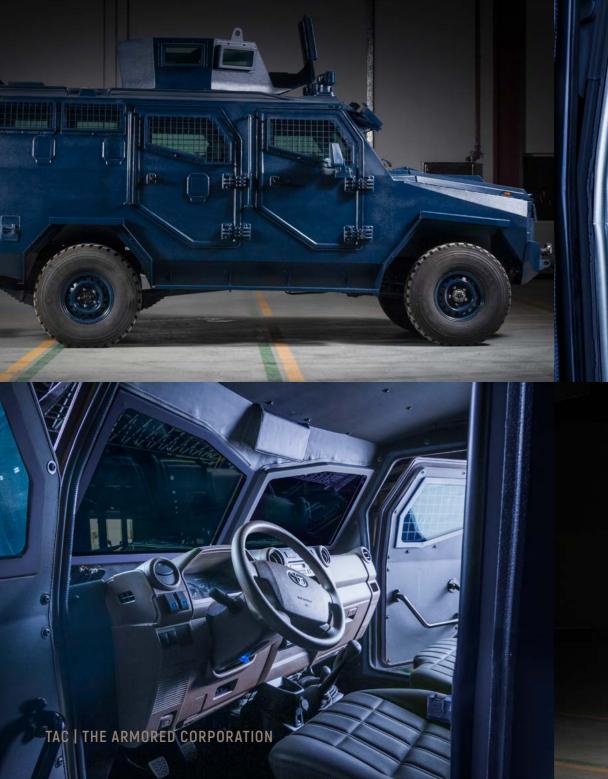

## TAC APC | SHADOW-S

The vehicle is built on the Toyota Land Cruiser 79 series OEM Chassis (Multidrive Technology)

### SPECIFICATIONS

Engine Type: 4.5 L V8 Turbo Diesel Horsepower @RPM: 195 @3300 Transmission: 5-Speed, Manual Dimensions, MM (L/W/H): 5280x2180x2854 Wheelbase, MM: 3180 Total Seating Capacity: Up to 8 persons Armor Level: CEN Level B6/B7