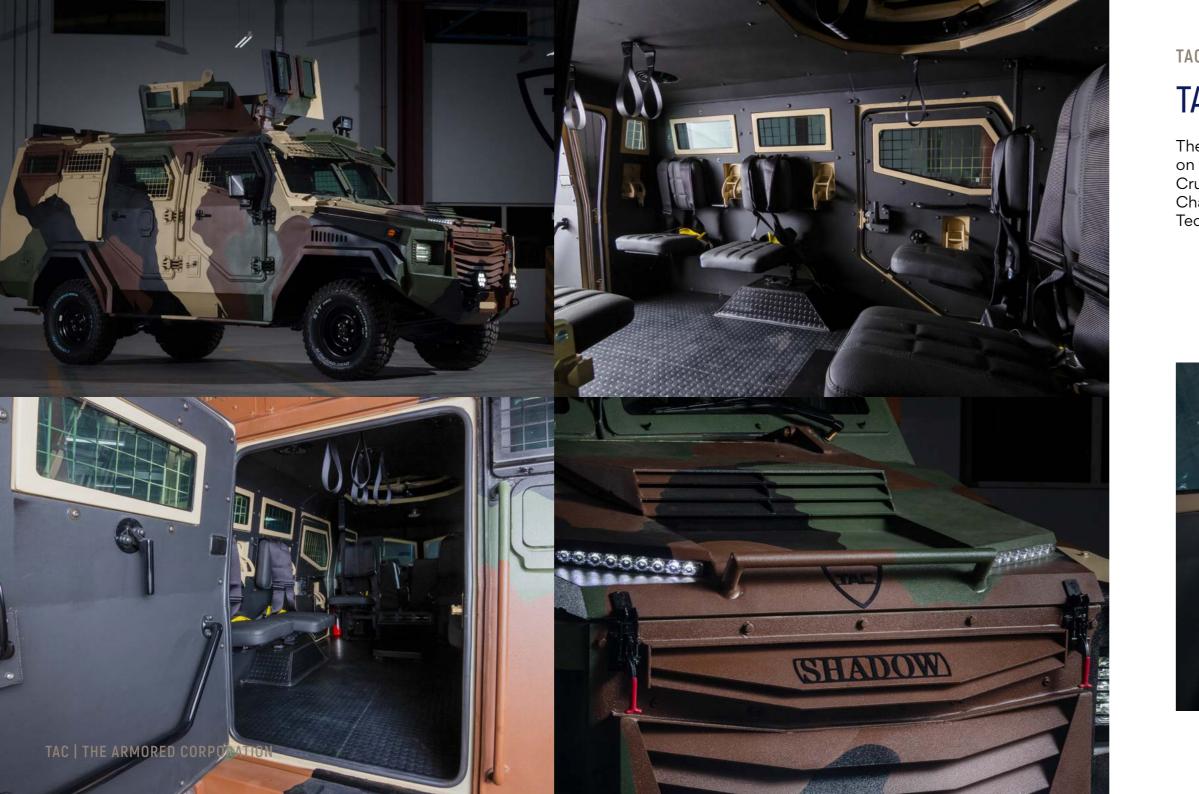

## TAC APC | SHADOW-S

The vehicle is built on the Toyota Land Cruiser 79 series OEM Chassis (Multidrive Technology)

### SPECIFICATIONS

Engine Type: 4.5 L V8 Turbo Diesel Horsepower @RPM: 195 @3300 Transmission: 5-Speed, Manual Dimensions, MM (L/W/H): 5280x2180x2854 Wheelbase, MM: 3180 Total Seating Capacity: Up to 8 persons Armor Level: CEN Level B6/B7

## TAC APC | SHADOW-S