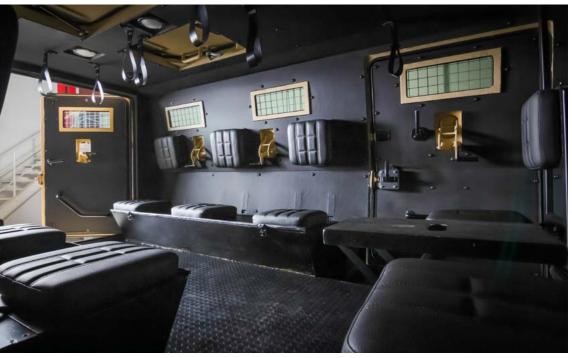

### TACTICAL VEHICLES

## TAC APC | SHADOW-D

The vehicle is built on the Dodge Ram 5500 Tradesman Chassis Cab

### SPECIFICATIONS

Engine Type: 6.7 L Cummins I-6 Turbo Diesel Horsepower @RPM: 345 @2400 Transmission: 6-Speed AISN, Automatic Dimensions, MM (L/W/H): 6493x2438x3397 Wheelbase, MM: 3670 Total Seating Capacity: Up to 12 persons Armor Level: B6/B7/STANAG Level I