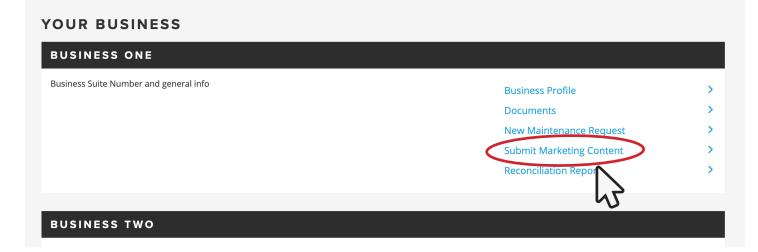

#### Sec. 3.4 -- Submit Marketing Content

You can submit new marketing assets to the POST marketing team here, including business description, logo, photos, menu, etc.

High resolution files are required for approving your submission and some adjustments may needed to comply with the POST branding system. If there are any problems with the files upon review, you will be notified as soon as possible.

Step 1 - Click the Business Profile of the business you want to manage.

Step 2 - Click to expand the sections you want to submit updates

| Business Description | Business Description                                                                                      |
|----------------------|-----------------------------------------------------------------------------------------------------------|
| New Logo             | Business description                                                                                      |
| New Photograph       |                                                                                                           |
| New Menu             | Short description about your business in 160-300 characters, maximum 2 paragraphs Chef/Owner(s) biography |
|                      |                                                                                                           |
|                      |                                                                                                           |
|                      | Brief biography about the chef(s) in 160-400 characters, maximum 3 paragraphs                             |
|                      | New Logo                                                                                                  |