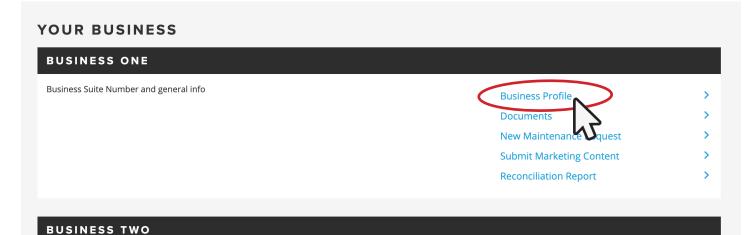

#### Sec. 3.3 -- Business Profile

Step 1 - Click Business Profile of the business you want to manage