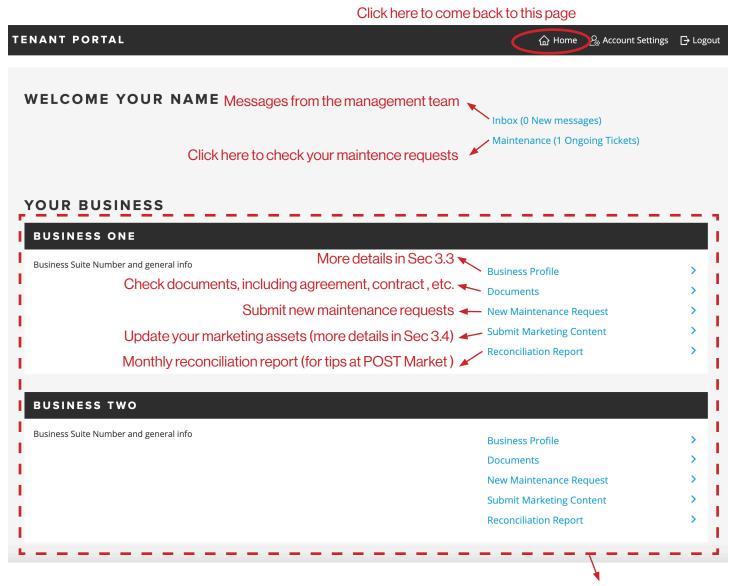

# Sec 3. Manage Your Account

As we keep developing new features to improve our management service, the below section shows the basic structure of the home page and its key features. Your actual interface may vary.

#### Sec. 3.1 -- Home Page Guideline

All businesses under the same owner are listed here and can be managed separately