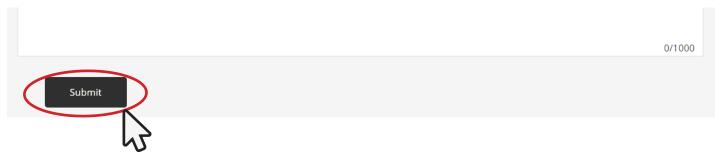

|
|                      |                                                                                                           |
|                      | Brief biography about the chef(s) in 160-400 characters, maximum 3 paragraphs                             |
|                      | New Logo                                                                                                  |

Step 3 - Add notes if needed. If your business has a specific person we should reach out to regarding marketing assets, please also include it here.

| Additional Notes |        |
|------------------|--------|
|                  |        |
|                  | 0/1000 |

### Sec. 3.4 -- Submit Marketing Content (cont'd)

## Step 4 - Click submit