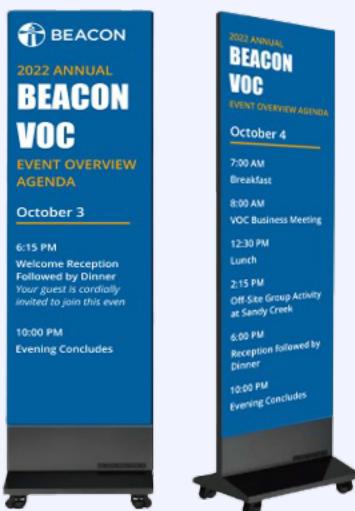

Deploying a digital poster allows ever-changing content like promotions, graphics news, dashboards, and other information to be easily managed, charged, and controlled.



#### **Easy Configuration and Control**

Popshap simplifies the configuration and operation of digital posters, giving users absolute control of what they want to display, where and how on the digital poster.



#### **Corner the Market on Visual Superiority**

A digital poster consists of several display panels placed together. This means that the total resolution of the display increases with each panel added.



#### **Looks Modern and Sharp**

The modern feel and sharp aesthetic reflect positively on the brand. At trade shows, a digital poster sells the idea of sophistication and luxury.

### **Product Images**





### **Dimensions**







Base Depth: 15.875"

Weight: 108 lbs

## **Specifications**

| Model Type        | LED Digital Poster                                      |
|-------------------|---------------------------------------------------------|
| SKU               | VPOSTER25B                                              |
| Panel Type        | Samsung/LG                                              |
| Brightness (cd/㎡) | 800                                                     |
| Resolution        | 216x734                                                 |
| Operating System  | Android / Windows / Standalone / Driver Board           |
| Storage Capacity  | Android – 2 + 8G, Windows – 4G SSD 64-256G HHD 32D/500G |
| Shell Material    | Aluminum Alloy Frame