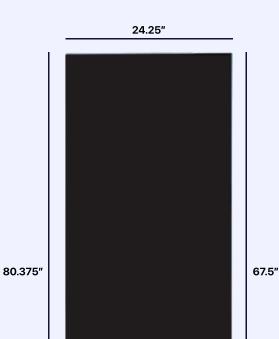

poster allows ever-changing content like promotions, graphics news, dashboards, and other information to be easily managed, charged, and controlled.



#### **Easy Configuration and Control**

Popshap simplifies the configuration and operation of digital posters, giving users absolute control of what they want to display, where and how on the digital poster.



#### **Corner the Market on Visual Superiority**

A digital poster consists of several display panels placed together. This means that the total resolution of the display increases with each panel added.



#### **Looks Modern and Sharp**

The modern feel and sharp aesthetic reflect positively on the brand. At trade shows, a digital poster sells the idea of sophistication and luxury.

### **Product Images**





### **Dimensions**







Base Depth: 15.875"

Weight: 108 lbs

## **Specifications**

| Model Type        | LED Digital Poster                                      |
|-------------------|---------------------------------------------------------|
| SKU               | VPOSTER25B                                              |
| Panel Type        | Samsung/LG                                              |
| Brightness (cd/㎡) | 800                                                     |
| Resolution        | 216x734                                                 |
| Operating System  | Android / Windows / Standalone / Driver Board           |
| Storage Capacity  | Android – 2 + 8G, Windows – 4G SSD 64-256G HHD 32D/500G |
| Shell Material    | Aluminum Alloy Frame                                    |
| Switch Powe