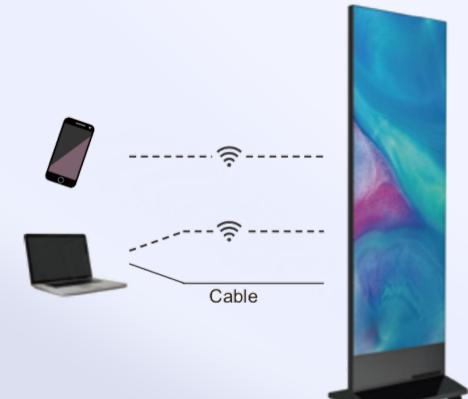

#### **Easy Configuration and Control**

Popshap simplifies the configuration and operation of digital posters, giving users absolute control of what they want to display, where and how on the digital poster.