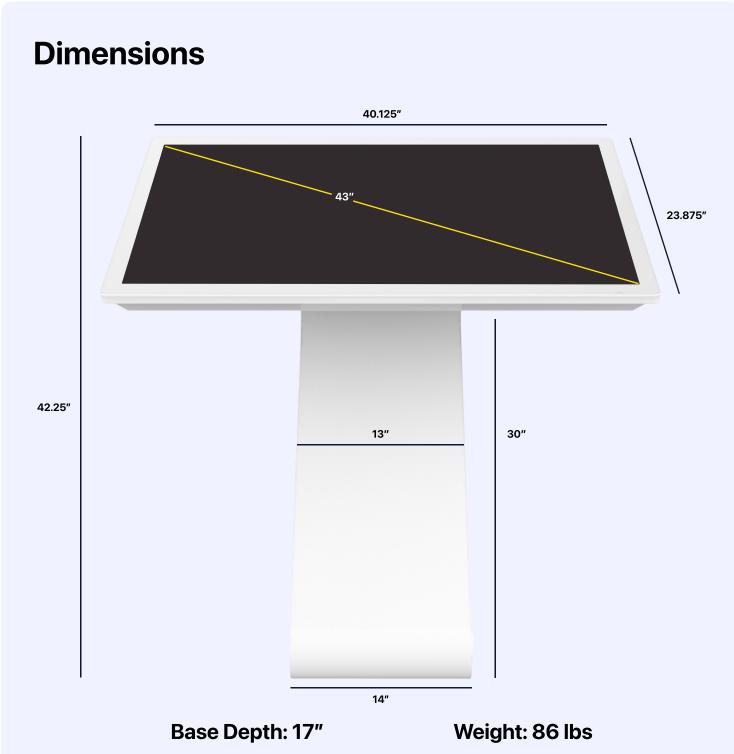

# **Specifications**

| Model            | 43 inch Table Kiosk (White)                              |
|------------------|----------------------------------------------------------|
| SKU              | TT43W02                                                  |
| Panel Type       | Samsung, LG                                              |
| Shell Material   | Metal Plate                                              |
| Touch Frame      | Capacitive Touch/Infrared Touch                          |
| Resolution       | 1920 x 1080                                              |
| Operating System | Android, Windows, iOS, Standalone, Driver Board          |
| Storage Capacity | Android - 2 + 8G, Windows -4G SSD, 64- 256G HHD 32D/500G |
| Switch Power     | AC 100V - 240V                                           |