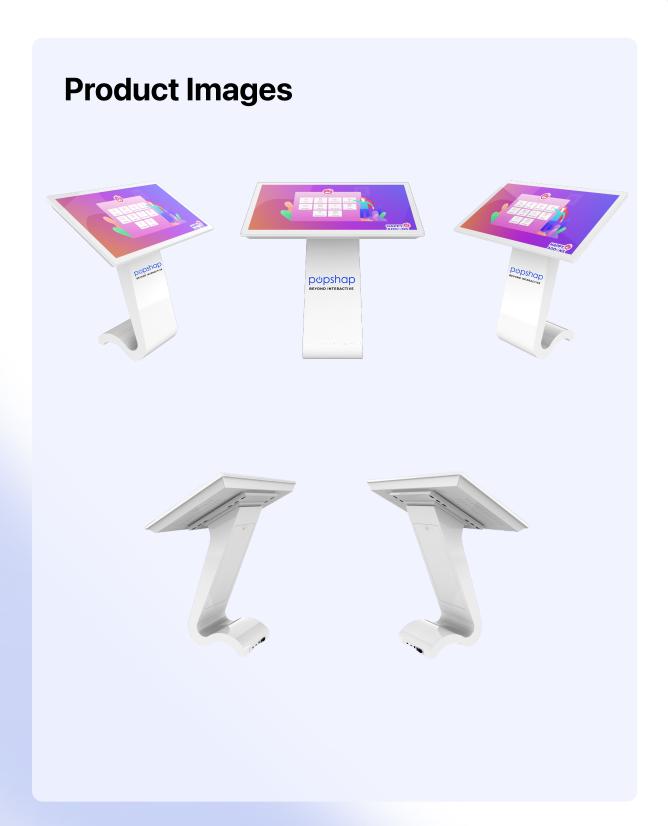

# **Features**



# **Modern Design**

Impress attendees and competitors alike with the latest interactive technology.



### Windows 10 Pro/Android

Simple, flexible management. Windows 10 Pro simplifies identity, device and application management so you can focus on your business.



#### **Anti Bacterial Screen**

Antibacterial screen protector kills germs on the device display.



## **Customizable Branding**

Build solid, lasting connections between your visitors and your brand.



#### **Multitouch - 10 Point Touch**

Multi-Touch technology works with touch-screen interfaces, like those found on laptops, smartphones and tablets.



#### WiFi Ready

Not only do we give you everything you need to be successful, we also allow you to easily hide wires and cables.





# **Specifications**

| Model            | 43 inch Table Kiosk (White)                              |
|------------------|----------------------------------------------------------|
| SKU              | TT43W02                                                  |
| Panel Type       | Samsung, LG                                              |
| Shell Material   | Metal Plate                                              |
| Touch Frame      | Capacitive Touch/Infrared Touch                          |
| Resolution       | 1920 x 1080                                              |
| Operating System | Android, Windows, iOS, Standalone, Driver Board          |
| Storage Capacity | Android - 2 + 8G, Windows -4G SSD, 64- 256G HHD 32D/500G |
| Switch Power     | AC 100V - 240V