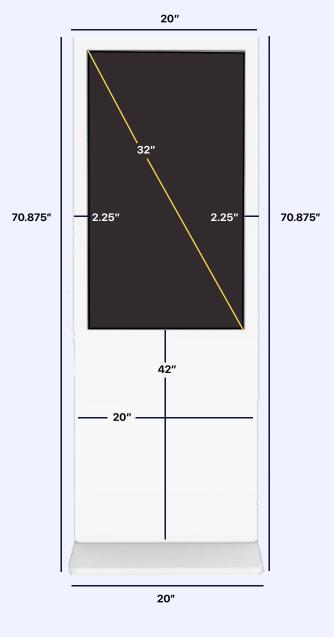

## Camera

Make your event virtually interactive with live chat and live stream capabilities.



#### Windows 10 Pro/Android

Simple, flexible management. Windows 10 Pro simplifies identity, device and application management so you can focus on your business.



#### **Anti Bacterial Screen**

Antibacterial screen protector kills germs on the device display.



#### **Customizable Branding**

Build solid, lasting connections between your visitors and your brand.



#### **Multitouch - 10 Point Touch**

Multi-Touch technology works with touch-screen interfaces, like those found on laptops, smartphones and tablets.

#### WiFi Ready

Not only do we give you everything you need to be successful, we also allow you to easily hide wires and cables.

### **Product Images**





## **Dimensions**



Base Depth: 17"

Weight: 75 lbs

## **Specifications**

| Model            | 32 inch Standup Touch Kiosk (White)                      |
|------------------|----------------------------------------------------------|
| SKU              | I32TW                                                    |
| Panel Type       | Samsung, LG                                              |
| Shell Material   | Aluminum Alloy Frame                                     |
| Resolution       | 1080 x 1920                                              |
| Operating System | Android, Windows, iOS, Standalone, Driver Board          |
| Storage Capacity | Android - 2 + 8G, Windows -4G SSD, 64- 256G HHD 32D/500G |
| Switch Power     | AC 100V - 240V                                           |