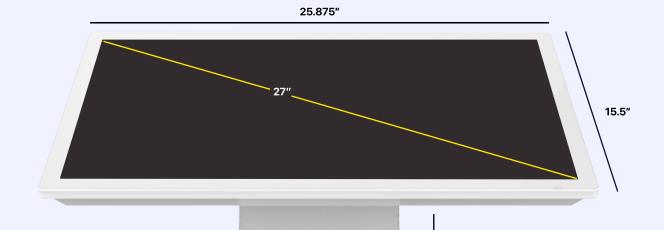

Features**



### Modern Design

Impress attendees and competitors alike with the latest interactive technology.



### Windows 10 Pro/Android

Simple, flexible management. Windows 10 Pro simplifies identity, device and application management so you can focus on your business.



#### **Anti Bacterial Screen**

Antibacterial screen protector kills germs on the device display.



#### **Customizable Branding**

Build solid, lasting connections between your visitors and your brand.



**Dimensions** 

#### **Multitouch - 10 Point Touch**

Multi-Touch technology works with touch-screen interfaces, like those found on laptops, smartphones and tablets.

Not only do we give you everything you need to be successful, we also allow you to easily hide wires and cables.

## **Product Images**















Base Depth: 17"

Weight: 55 lbs

## **Specifications**

| Model            | 27 inch Table Kiosk (White)                              |
|------------------|----------------------------------------------------------|
| SKU              | 27TSMTW                                                  |
| Panel Type       | Samsung, LG                                              |
| Shell Material   | Metal Plate                                              |
| Touch Frame      | Capacitive Touch/Infrared Touch                          |
| Resolution       | 1920 x 1080                                              |
| Operating System | Android, Windows, iOS, Standalone, Driver Board          |
| Storage Capacity | Android - 2 + 8G, Windows -4G SSD, 64- 256G HHD 32D/500G |
| Switch Power