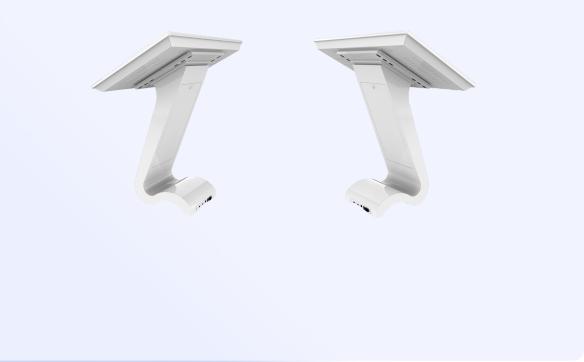

# 27 inch Table Kiosk (White)

43"

32"

## **Product Images**

Base Depth: 17"

Weight: 55 lbs