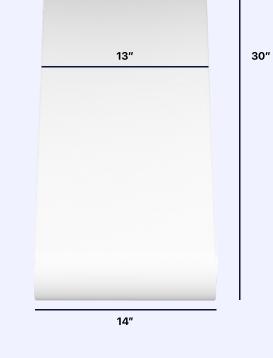

# 27 inch Table Kiosk (White)

43"

32"

## **Product Images**

Base Depth: 17"

Weight: 55 lbs