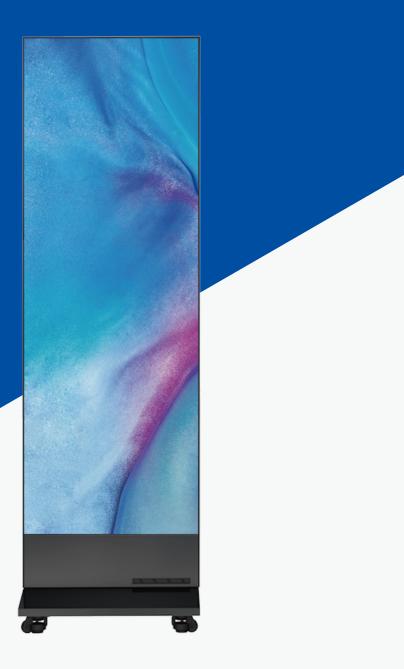

Vision LED portable line

## APPEARANCE

The Vision Poster Pro series poster can be widely used in retail stores, hotels, restaurants, shopping malls, banks, companies, hospitals, schools, airports, subway stations and etc.

| SPECIFICATIONS                         | Vision Poster Pro<br>1.5-72" | Vision Poster Pro<br>1.9-72" | Vision Poster Pro<br>2.5-72" |
|----------------------------------------|------------------------------|------------------------------|------------------------------|
| Pixel Pitch(mm)                        | 1.5                          | 1.9                          | 2.5                          |
| LED Type                               | SMD                          | SMD                          | SMD                          |
| Brightness(cd/m <sup>2</sup> )         | 700                          | 700                          | 700                          |
| Refresh Rate(Hz)                       | 1920/3840                    | 1920/3840                    | 1920/3840                    |
| Power Consumption(Max/Ave) (W/display) | 600/210                      | 425/148                      | 450/157                      |
| Panel Resolution(px)                   | 384×216                      | 320×180                      | 240×135                      |
| Panel Size(mm)                         | 610×343×38.5                 | 610×343×38.5                 | 610×343×38.5                 |
| Overall Resolution(px)                 | 384×1080                     | 320×900                      | 240×675                      |
| Overall Display Size(mm)               | 610×1716                     | 610×1716                     | 610×1716                     |
| Overall Dimension(mm)                  | 616×2060×42                  | 616×2060×42                  | 616×2060×42                  |
| Weight(kg/display)                     | 48                           | 48                           | 48                           |
| IP Rating                              | IP30                         | IP30                         | IP30                         |
| Input voltage(V)                       | AC100-240V 50/60Hz           | AC100-240V 50/60Hz           | AC100-240V 50/60Hz           |
| Maintenance                            | Front                        | Front                        | Front                        |
| Operating Temperature/Humidity(C/RH)   | -10~40/10~85%                | -10~40/10~85%                | -10~40/10~85%                |