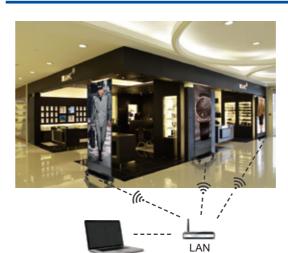

• Transportation for overall unit, easy installation, plug-and-play operation.

• Free movement for foot-mounting of single unit, multi-units can be seamlessly installed.

• One-to-many Vision Poster Pro centralized publish on the same LAN improving service efficiency.