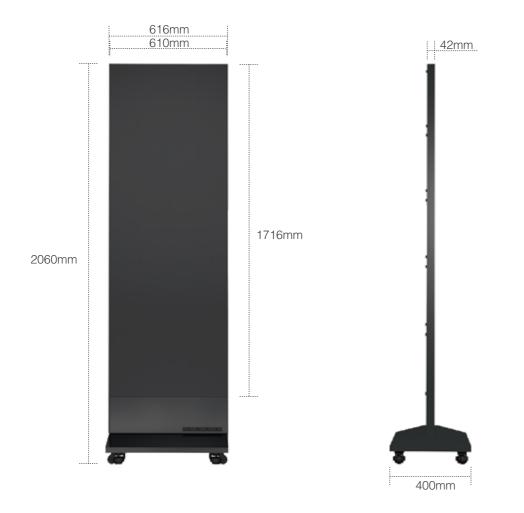

## APPEARANCE

The Vision Poster Pro series poster can be widely used in retail stores, hotels, restaurants, shopping malls, banks, companies, hospitals, schools, airports, subway stations and etc.

| SPECIFICATIONS                         | Vision Poster Pro<br>1.5-72" | Vision Poster Pro<br>1.9-72" | Vision Poster Pro<br>2.5-72" |
|----------------------------------------|------------------------------|------------------------------|------------------------------|
| Pixel Pitch(mm)                        | 1.5                          | 1.9                          | 2.5                          |
| LED Type                               | SMD                          | SMD                          | SMD                          |
| Brightness(cd/m <sup>2</sup> )         | 700                          | 700                          | 700                          |
| Refresh Rate(Hz)                       | 1920/3840                    | 1920/3840                    | 1920/3840                    |
| Power Consumption(Max/Ave) (W/display) | 600/210                      | 425/148                      | 450/157                      |
| Panel Resolution(px)                   | 384×216                      | 320×180                      | 240×135                      |
| Panel Size(mm)                         | 610×343×38.5                 | 610×343×38.5                 | 610×343×38.5                 |
| Overall Resolution(px)                 | 384×1080                     | 320×900                      | 240×675                      |
| Overall Display Size(mm)               | 610×1716                     | 610×1716                     | 610×1716                     |
| Overall Dimension(mm)                  | 616×2060×42                  | 616×2060×42                  | 616×2060×42                  |
| Weight(kg/display)                     | 48                           | 48                           | 48                           |
| IP Rating                              | IP30                         | IP30                         | IP30                         |
| Input voltage(V)                       | AC100-240V 50/60Hz           | AC100-240V 50/60Hz           | AC100-240V 50/60Hz           |
| Maintenance                            | Front                        | Front                        | Front                        |
| Operating Temperature/Humidity(C/RH)   | -10~40/10~85%                | -10~40/10~85%                | -10~40/10~85%                |