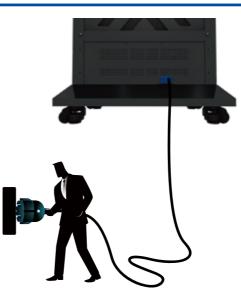

• Transportation for overall unit, easy installation, plug-and-play operation.

• Free movement for foot-mounting of single unit, multi-units can be seamlessly installed.

• One-to-many Vision Poster Pro centralized publish on the same LAN improving service efficiency.