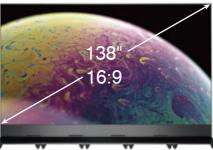

## APPEARANCE

The Vision Poster Pro series poster can be widely used in retail stores, hotels, restaurants, shopping malls, banks, companies, hospitals, schools, airports, subway stations and etc.

| SPECIFICATIONS                         | Vision Poster Pro<br>1.5-72" | Vision Poster Pro<br>1.9-72" | Vision Poster Pro<br>2.5-72" |
|----------------------------------------|------------------------------|------------------------------|------------------------------|
| Pixel Pitch(mm)                        | 1.5                          | 1.9                          | 2.5                          |
| LED Type                               | SMD                          | SMD                          | SMD                          |
| Brightness(cd/m <sup>2</sup> )         | 700                          | 700                          | 700                          |
| Refresh Rate(Hz)                       | 1920/3840                    | 1920/3840                    | 1920/3840                    |
| Power Consumption(Max/Ave) (W/display) | 600/210                      | 425/148                      | 450/157                      |
| Panel Resolution(px)                   | 384×216                      | 320×180                      | 240×135                      |
| Panel Size(mm)                         | 610×343×38.5                 | 610×343×38.5                 | 610×343×38.5                 |
| Overall Resolution(px)                 | 384×1080                     | 320×900                      | 240×675                      |
| Overall Display Size(mm)               | 610×1716                     | 610×1716                     | 610×1716                     |
| Overall Dimension(mm)                  | 616×2060×42                  | 616×2060×42                  | 616×2060×42                  |
| Weight(kg/display)                     | 48                           | 48                           | 48                           |
| IP Rating                              | IP30                         | IP30                         | IP30                         |
| Input voltage(V)                       | AC100-240V 50/60Hz           | AC100-240V 50/60Hz           | AC100-240V 50/60Hz           |
| Maintenance                            | Front                        | Front                        | Front                        |
| Operating Temperature/Humidity(C/RH)   | -10~40/10~85%                | -10~40/10~85%                | -10~40/10~85%                |