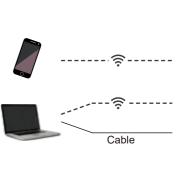

• Full front access for module and receiving card, 1-second dismount and 3-seconds replacement, less time & labor cost.

• Wi-Fi/cable connection available, fast publishing via mobile phone App and PC.

 Internet remote cluster control and management improving advertising efficiency.