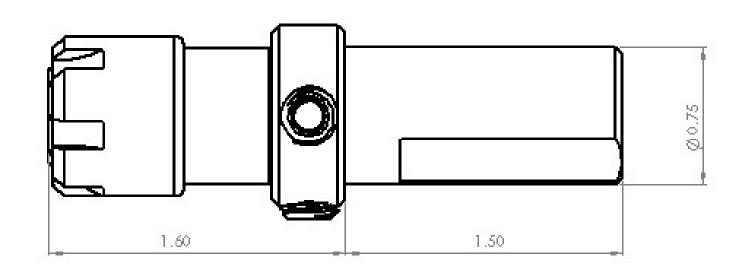

## Y-Axis Adjustment Sleeve

400-1320 .75" Diameter (As Shown) 400-1321 1" Diameter

This collet sleeve has been designed to give a very adjustable way to set the Y axis on swiss machines. Combined with your Perfect Zero camera system, this tool allows to positionally align collet clamped tools. Holder has a collet holding taper that is .008" off center. Loosen the set screws and rotate the holder until the Y axis is perfectly center. Tighten set screws. Adjust the X axis to center and make offset in your machine.