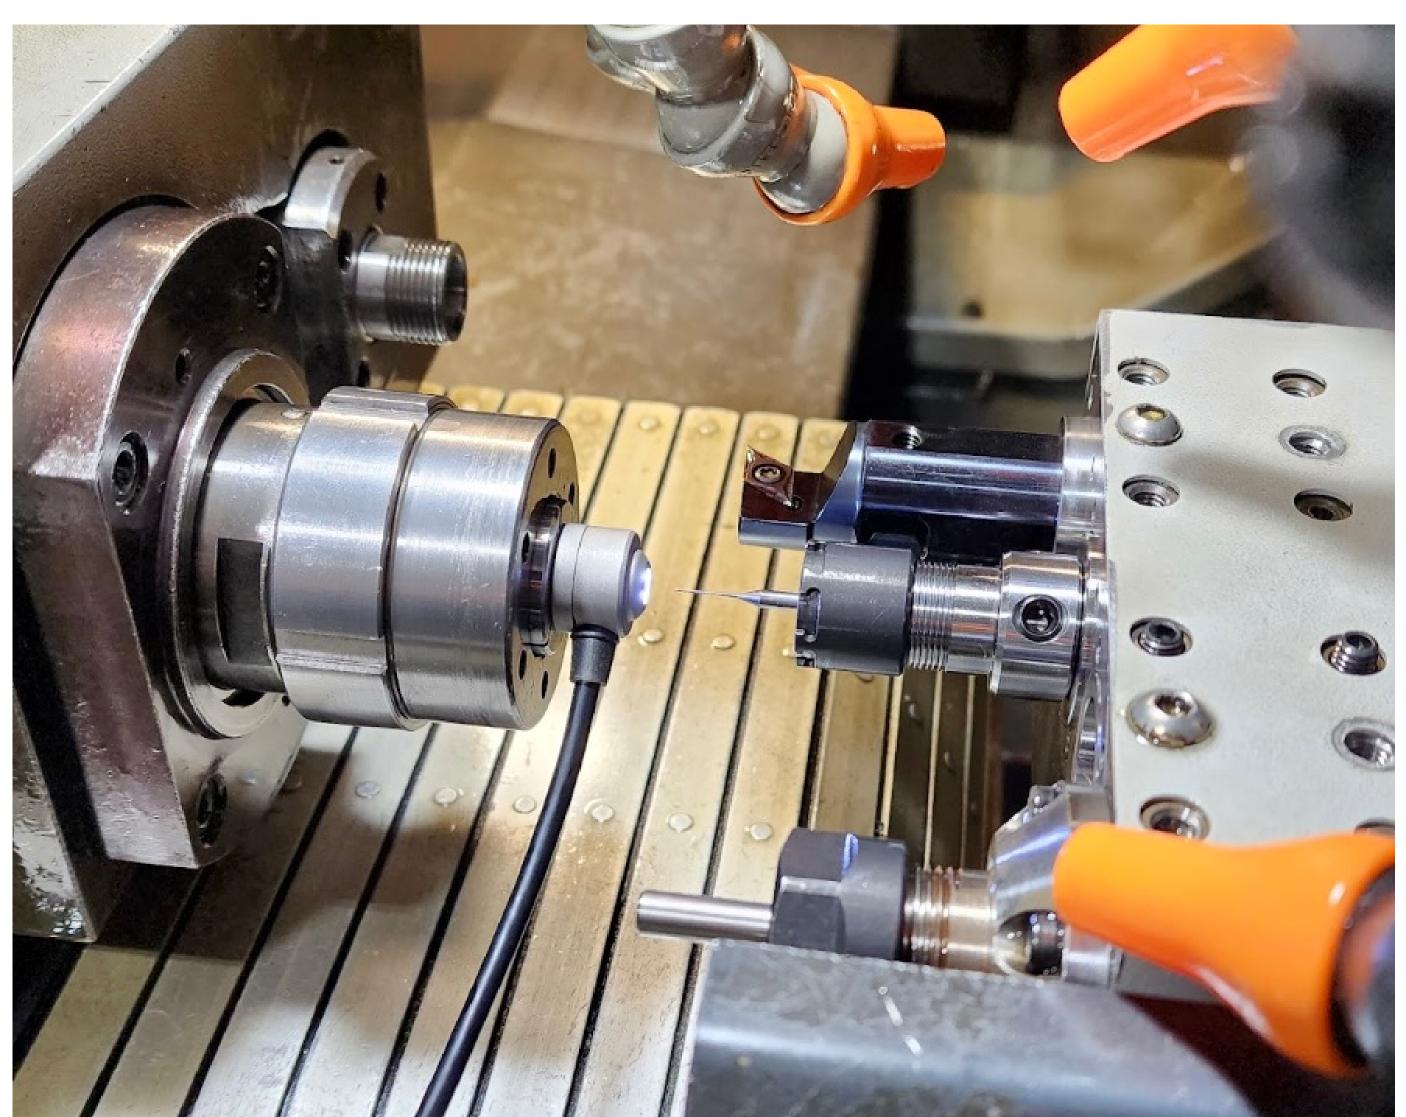

This collet sleeve has been designed to give a very adjustable way to set the Y axis on swiss machines. Combined with your Perfect Zero camera system, this tool allows to positionally align collet clamped tools. Holder has a collet holding taper that is .008" off center. Loosen the set screws and rotate the holder until the Y axis is perfectly center. Tighten set screws. Adjust the X axis to center and make offset in your machine.