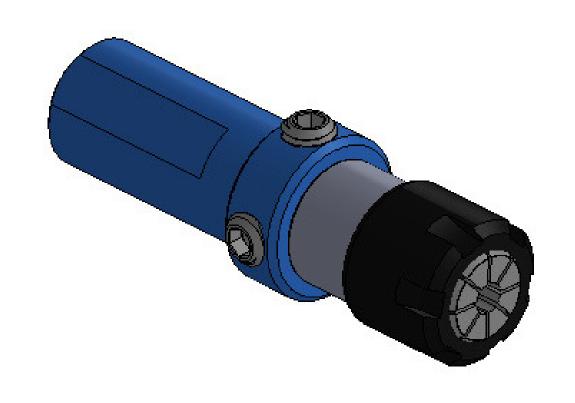

## Y-Axis Adjustment Sleeve

400-1320 .75" Diameter (As Shown) 400-1321 1" Diameter

## Key Values:

- Gives Swiss machines the ability to adjust a different axis on the sub spindle
- Simple to adjust with the Perfect Zero camera
- Decreases setup time from previous methods
- Coolant through 1/8"
  NPT side connection
- Common ER16 Taper and M style nut threads

This collet sleeve has been designed to give a very adjustable way to set the Y axis on swiss machines. Combined with your Perfect Zero camera system, this tool allows to positionally align collet clamped tools. Holder has a collet holding taper that is .008" off center. Loosen the set screws and rotate the holder until the Y axis is perfectly center. Tighten set screws. Adjust the X axis to center and make offset in your machine.